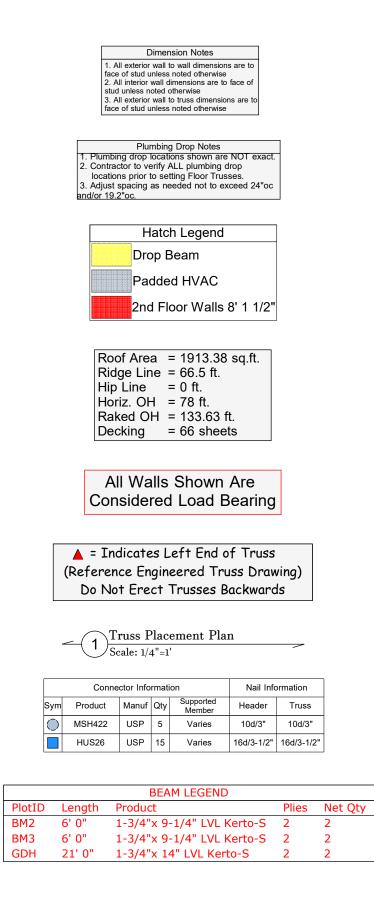

ET2 : © 4 4 20'

35' 0"

Dimension Notes All exterior wall to wall dimensions are to face of stud unless noted otherwise
 All interior wall dimensions are to face of stud unless noted otherwise
 All exterior wall to truss dimensions are to face of stud unless noted otherwise Plumbing Drop Notes
1. Plumbing drop locations shown are NOT exact.
2. Contractor to verify ALL plumbing drop
locations prior to setting Floor Trusses.
3. Adjust spacing as needed not to exceed 24"oc
and/or 19.2"oc. Hatch Legend Drop Beam Padded HVAC 2nd Floor Walls 8' 1 1/2" 
 Roof Area
 = 1913.38 sq.ft.

 Ridge Line
 = 66.5 ft.

 Hip Line
 = 0 ft.

 Horiz. OH
 = 78 ft.

Raked OH = 133.63 ft. Decking = 66 sheets

All Walls Shown Are Considered Load Bearing

Indicates Left End of Truss (Reference Engineered Truss Drawing) Do Not Erect Trusses Backwards

<u>Truss Placement Plan</u> Scale: 1/4"=1'

|            | Conne   | ctor Info | rmati | ion                 | Nail Info  | ormation   |
|------------|---------|-----------|-------|---------------------|------------|------------|
| Sym        | Product | Manuf     | Qty   | Supported<br>Member | Header     | Truss      |
| $\bigcirc$ | MSH422  | USP       | 5     | Varies              | 10d/3"     | 10d/3"     |
|            | HUS26   | USP       | 15    | Varies              | 16d/3-1/2" | 16d/3-1/2" |

|        |        | BEAM LEGEND                |       |         |
|--------|--------|----------------------------|-------|---------|
| PlotID | Length | Product                    | Plies | Net Qty |
| BM2    | 6' 0"  | 1-3/4"x 9-1/4" LVL Kerto-S | 2     | 2       |
| BM3    | 6' 0"  | 1-3/4"x 9-1/4" LVL Kerto-S | 2     | 2       |
| GDH    | 21' 0" | 1-3/4"x 14" LVL Kerto-S    | 2     | 2       |