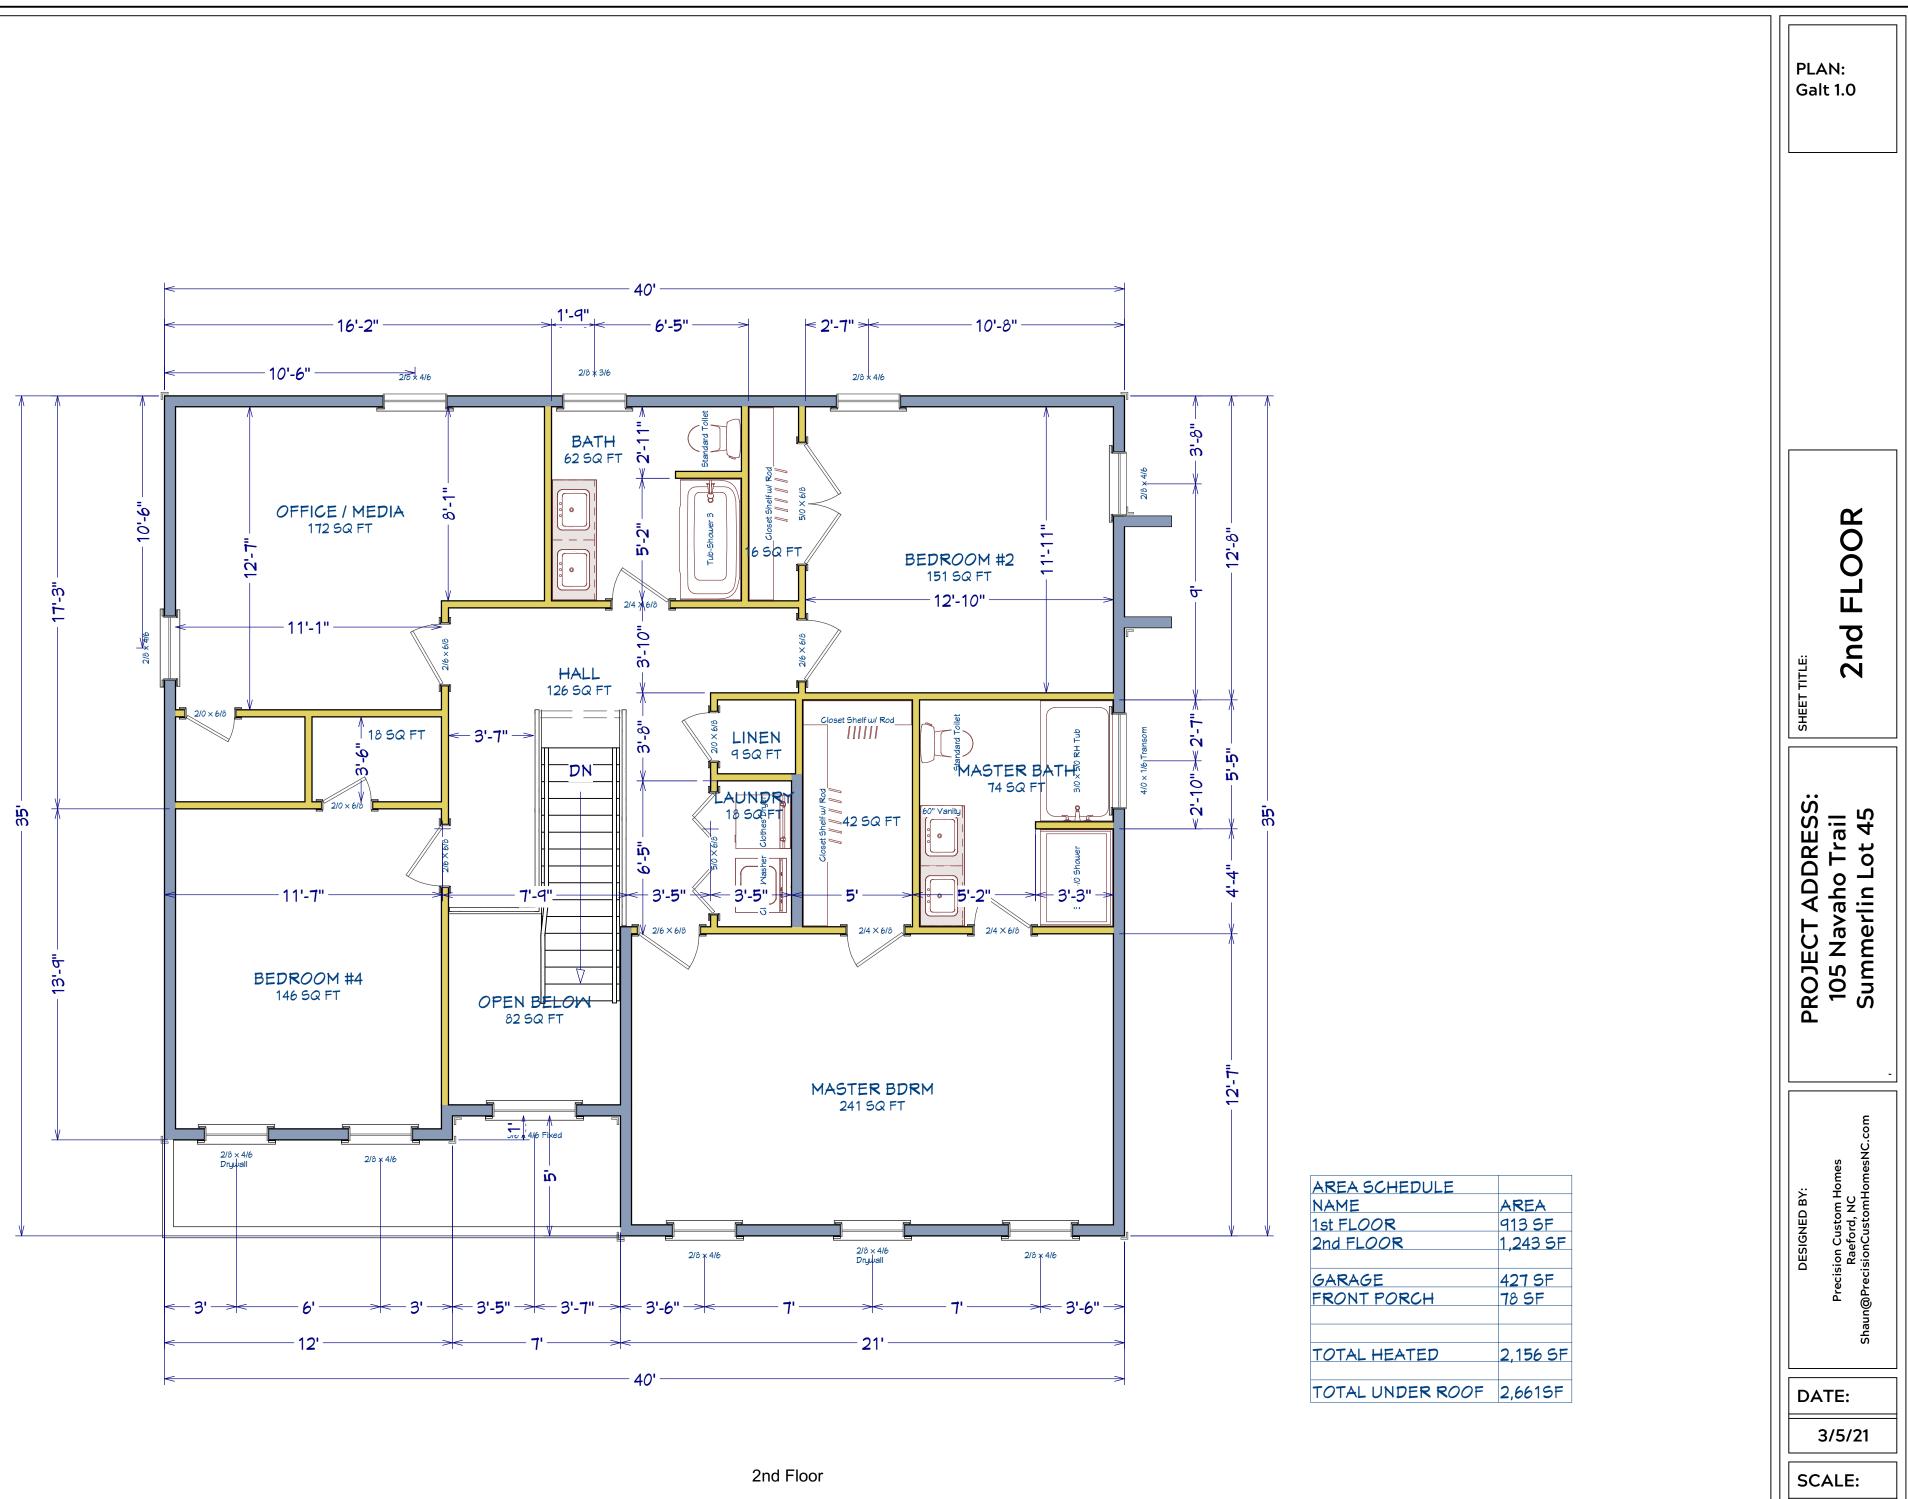

LEFT ELEVATION Scale: 1/8" = 1'0"

SHEET:

A-2

1st Floor

1/4" = 1' SHEET: A-4

1/4" = 1'

A-5

SHEET: