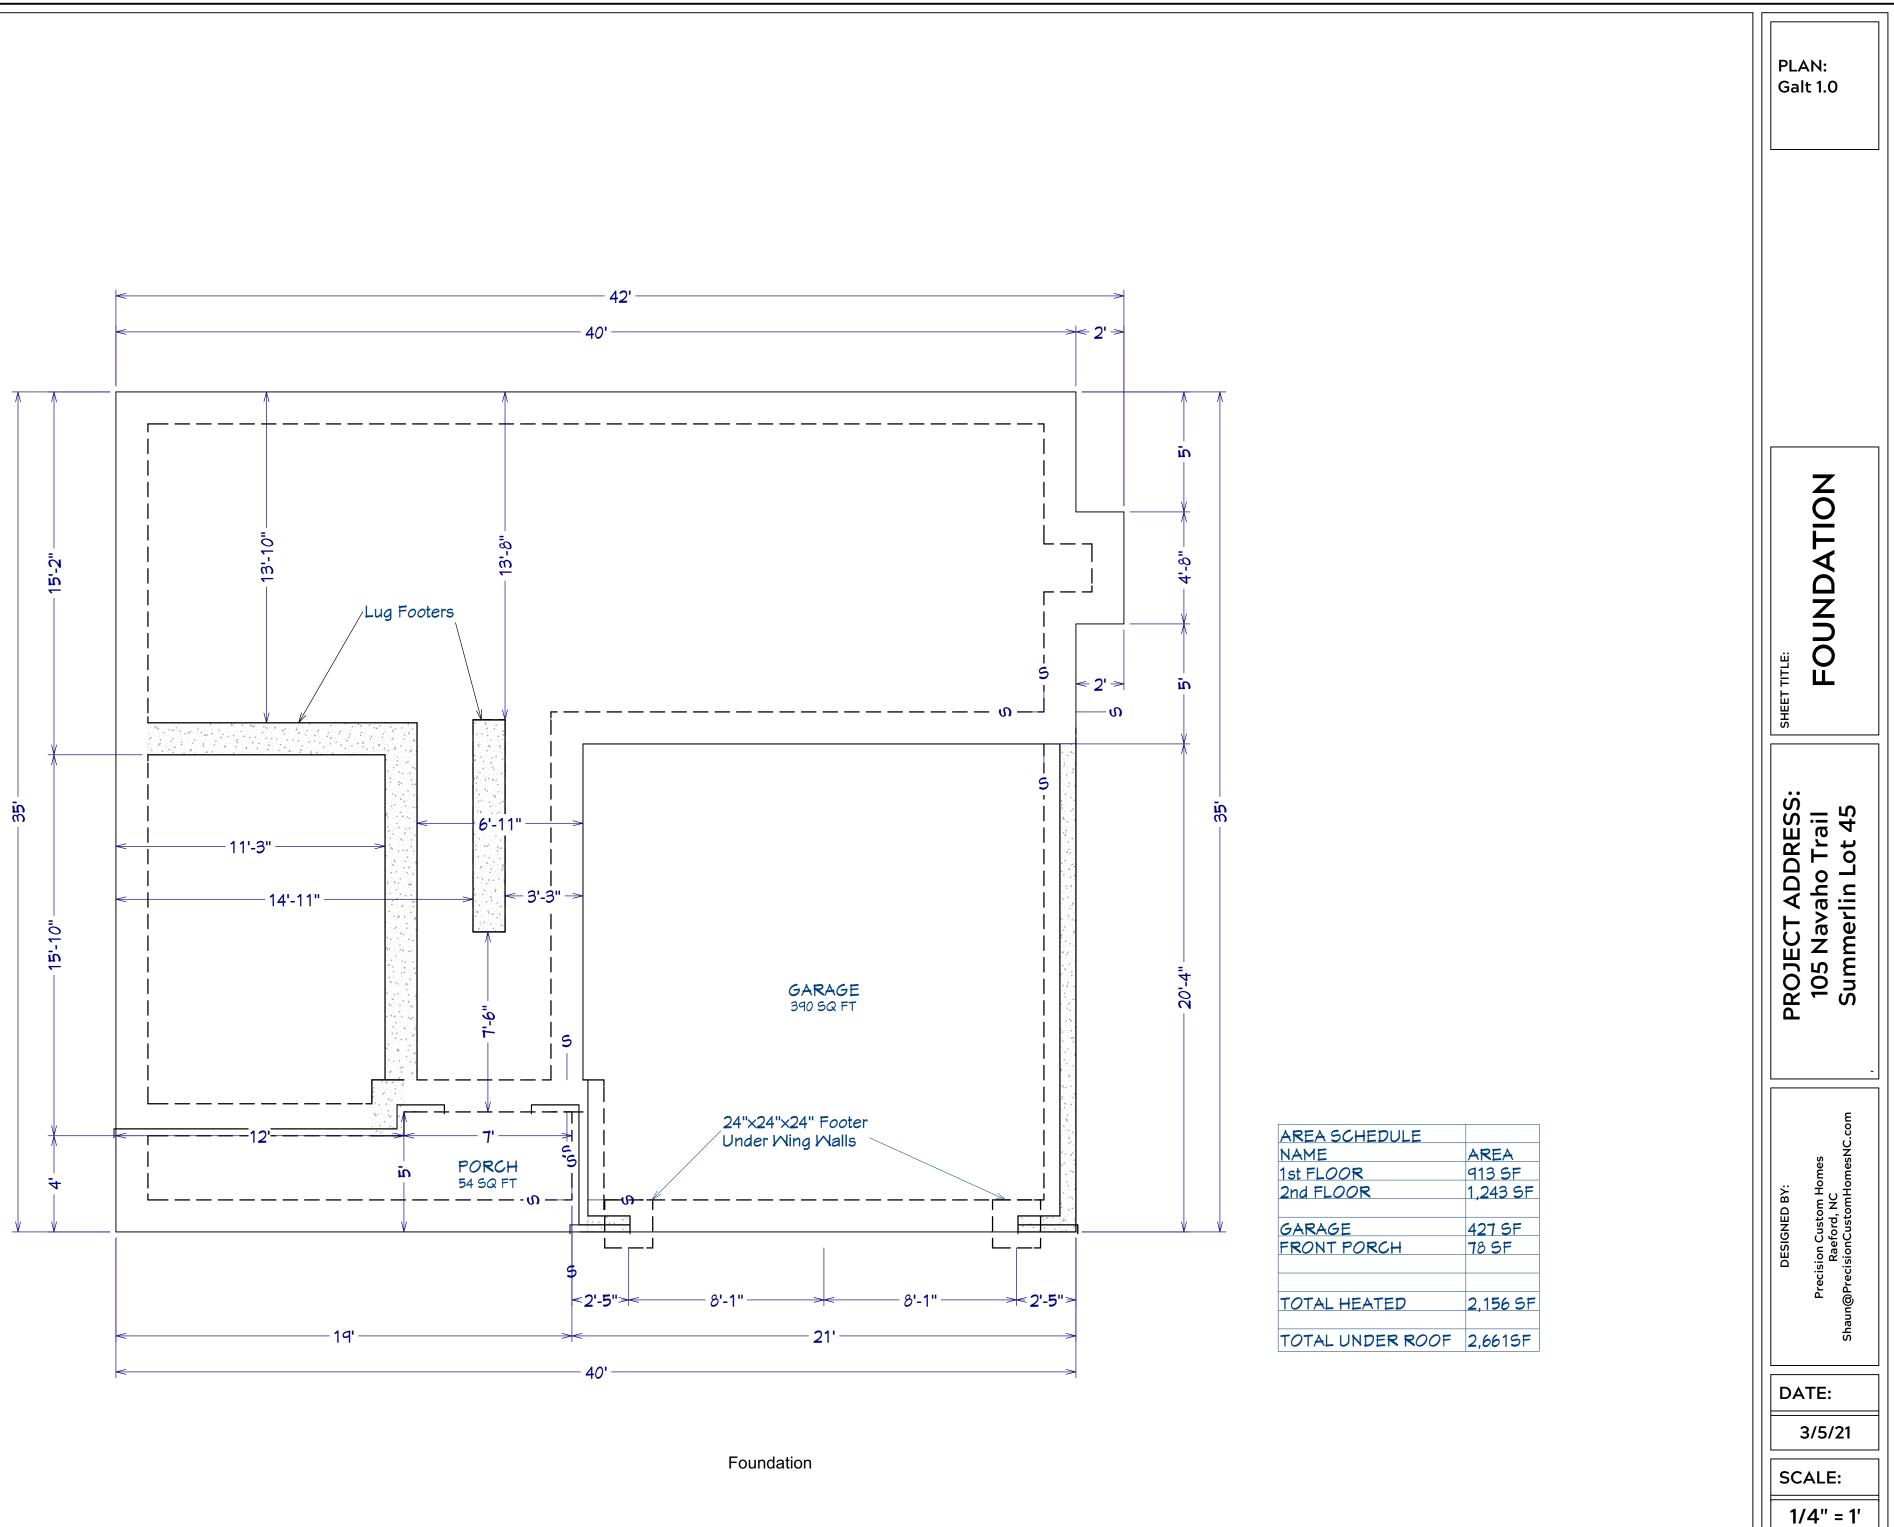

LEFT ELEVATION Scale: 1/8" = 1'0"





SHEET:

A-2





1st Floor

1/4" = 1' SHEET: A-4



1/4" = 1'

A-5

SHEET:



| These to<br>comport<br>design a<br>See ind<br>identifie<br>designe<br>for the o<br>support<br>and colu-<br>designe<br>consult                                                               | BUILDER                   | Precision Custom Homes & Renovations | COUNTY    | Harnett               | LOA                                                                                                                 | deeme<br>require<br>attache<br>Code r<br>founda<br>require<br>but not<br>profes<br>suppor<br>those s<br>registe                                               |                                      |
|---------------------------------------------------------------------------------------------------------