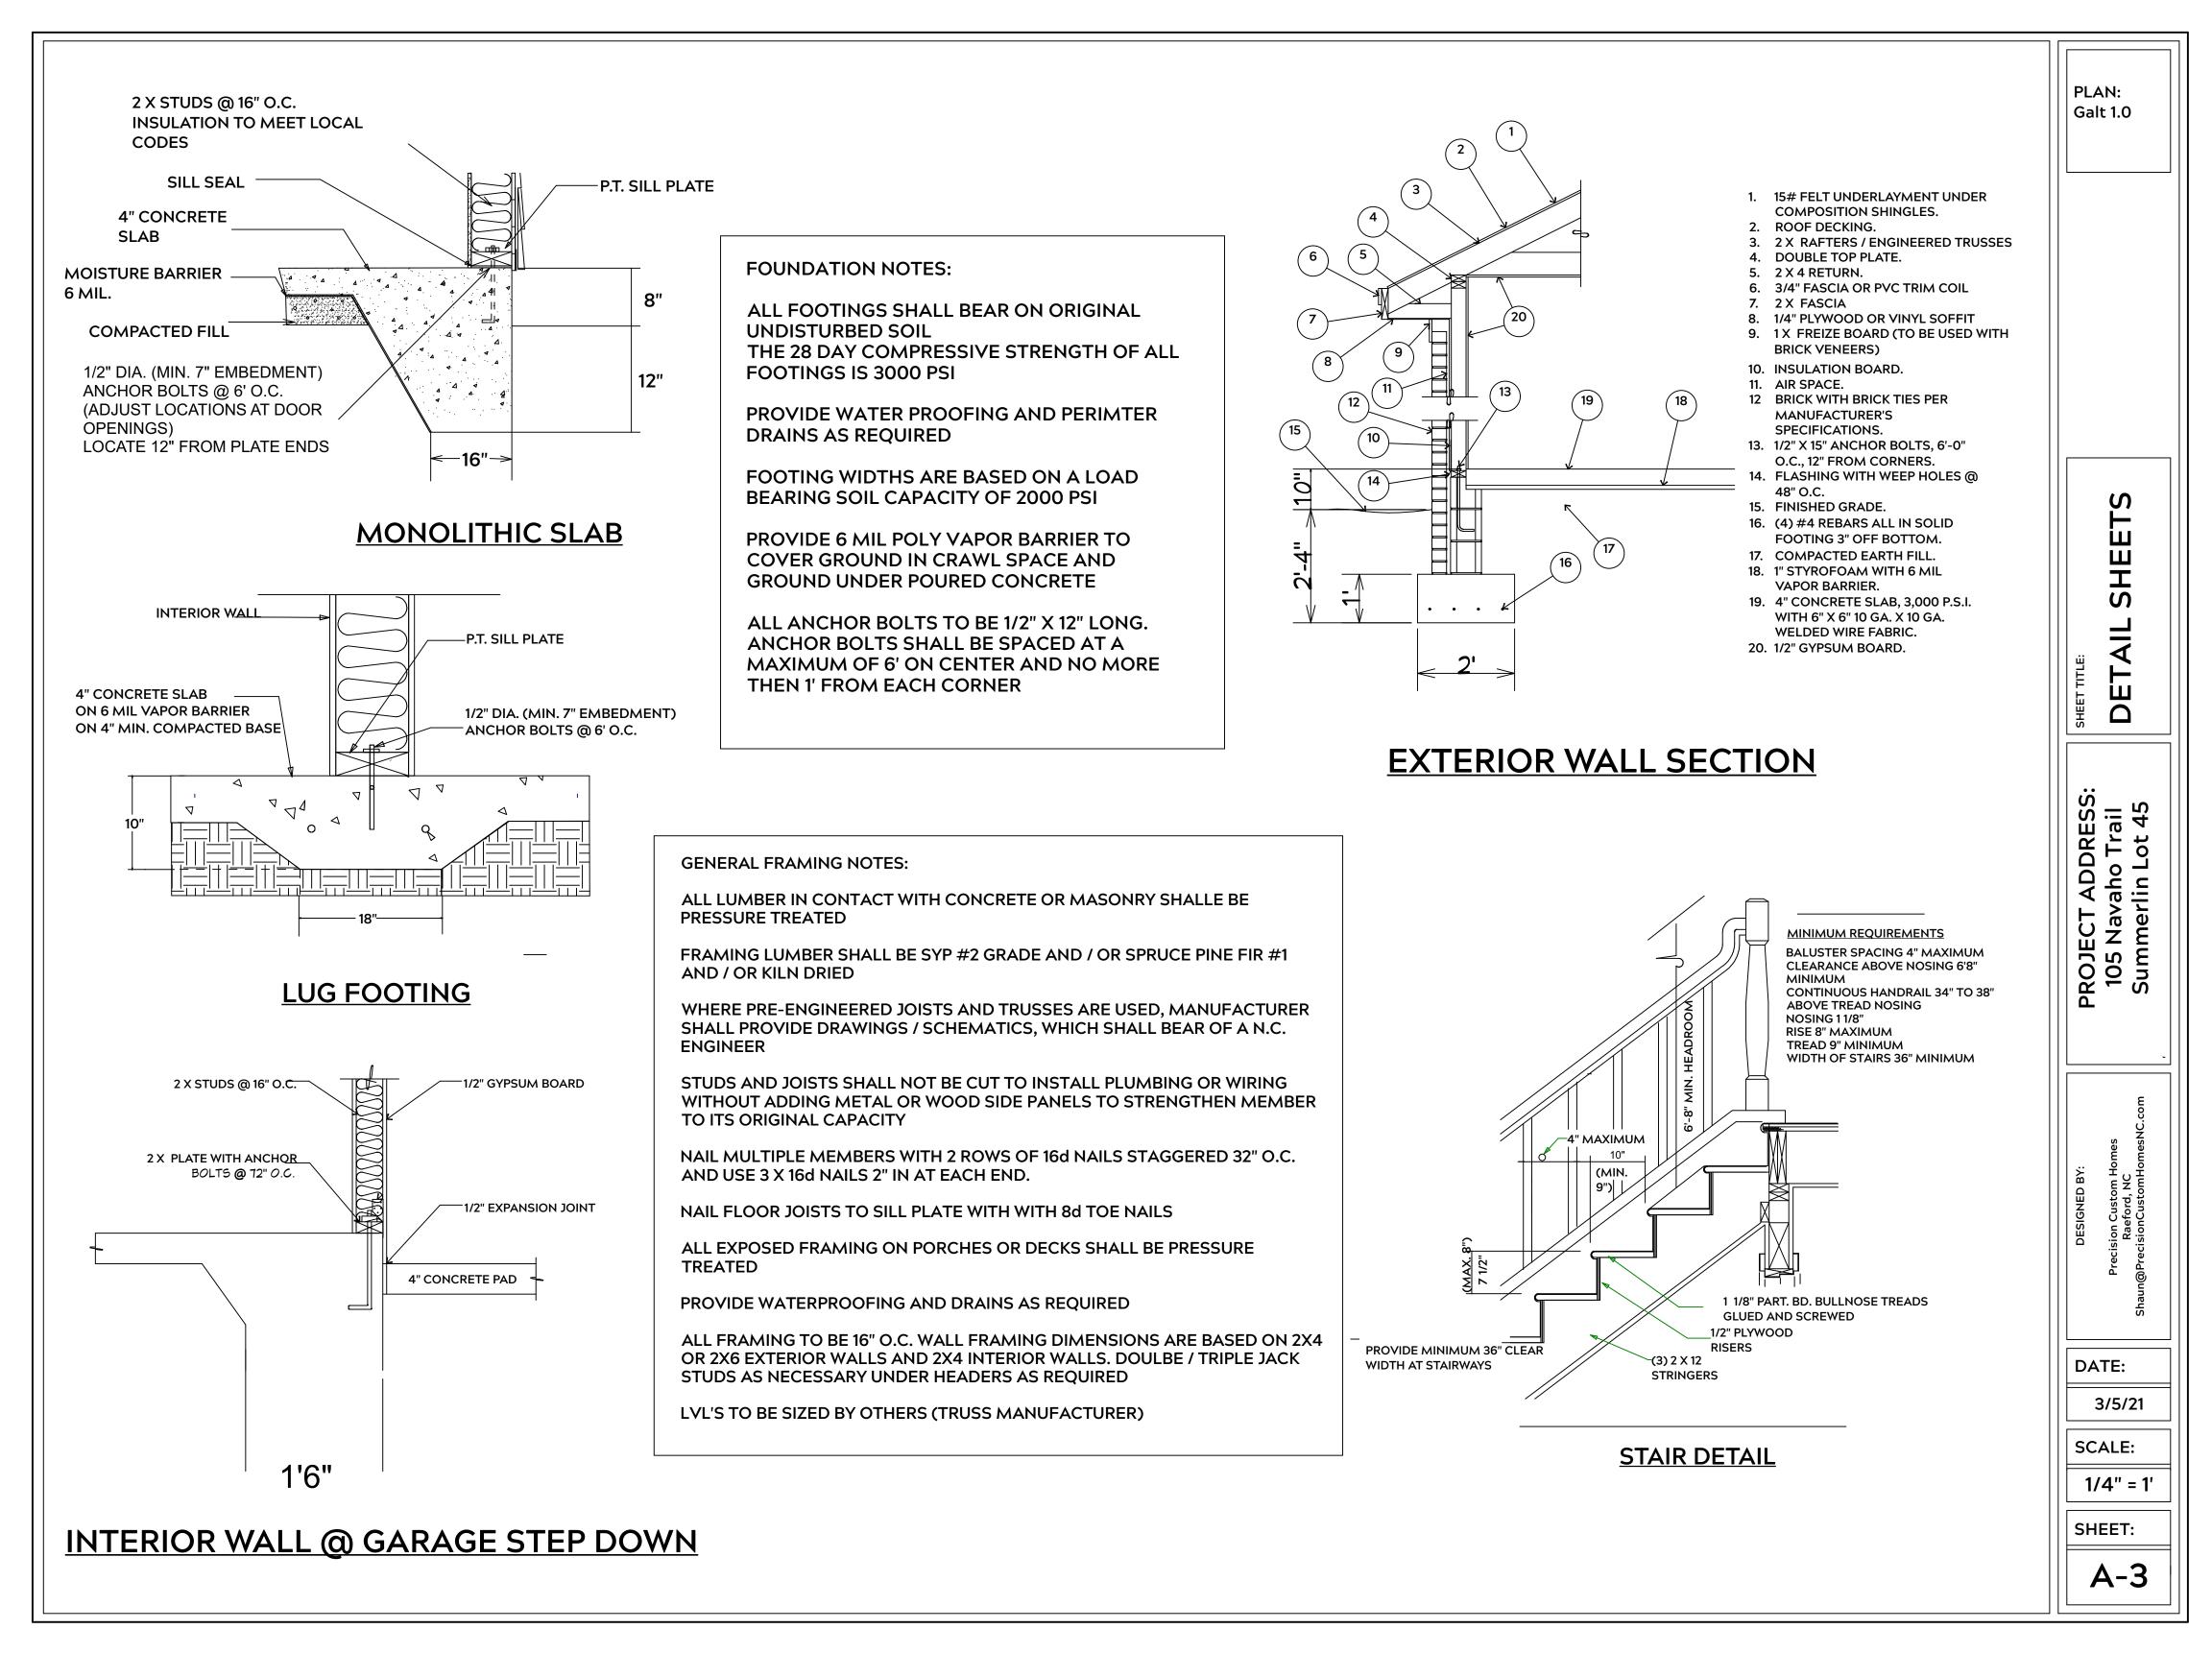

LEFT ELEVATION Scale: 1/8" = 1'0"

SHEET:

A-2

1st Floor

1/4" = 1' SHEET: A-4

1/4" = 1'

A-5

SHEET: