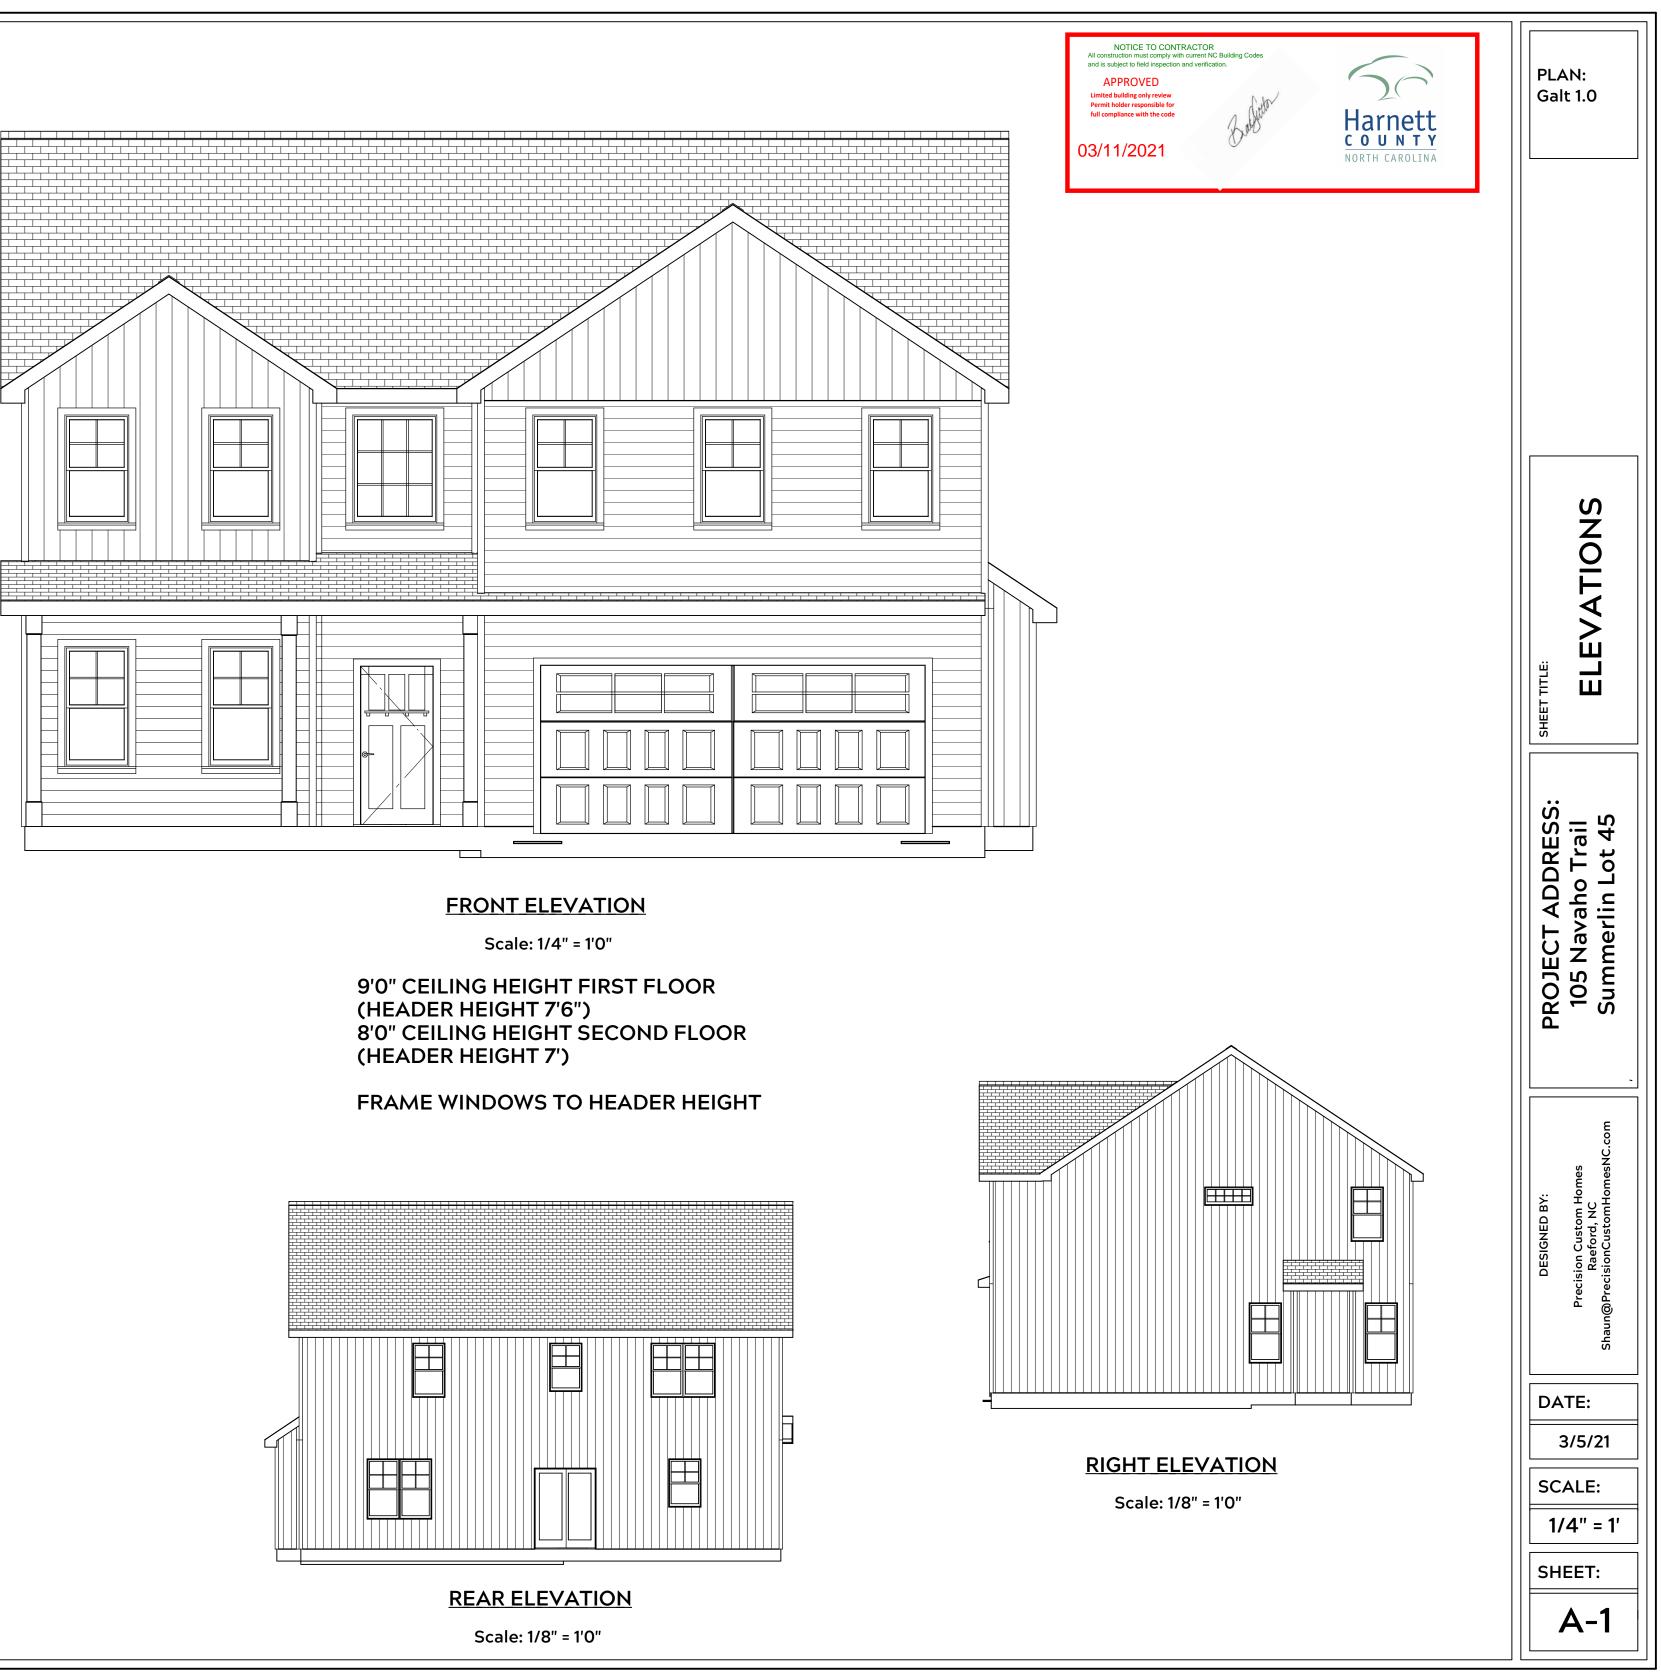

LEFT ELEVATION Scale: 1/8" = 1'0"

SHEET:

A-2

1st Floor

1/4" = 1' SHEET: A-4

1/4" = 1'

A-5

SHEET: