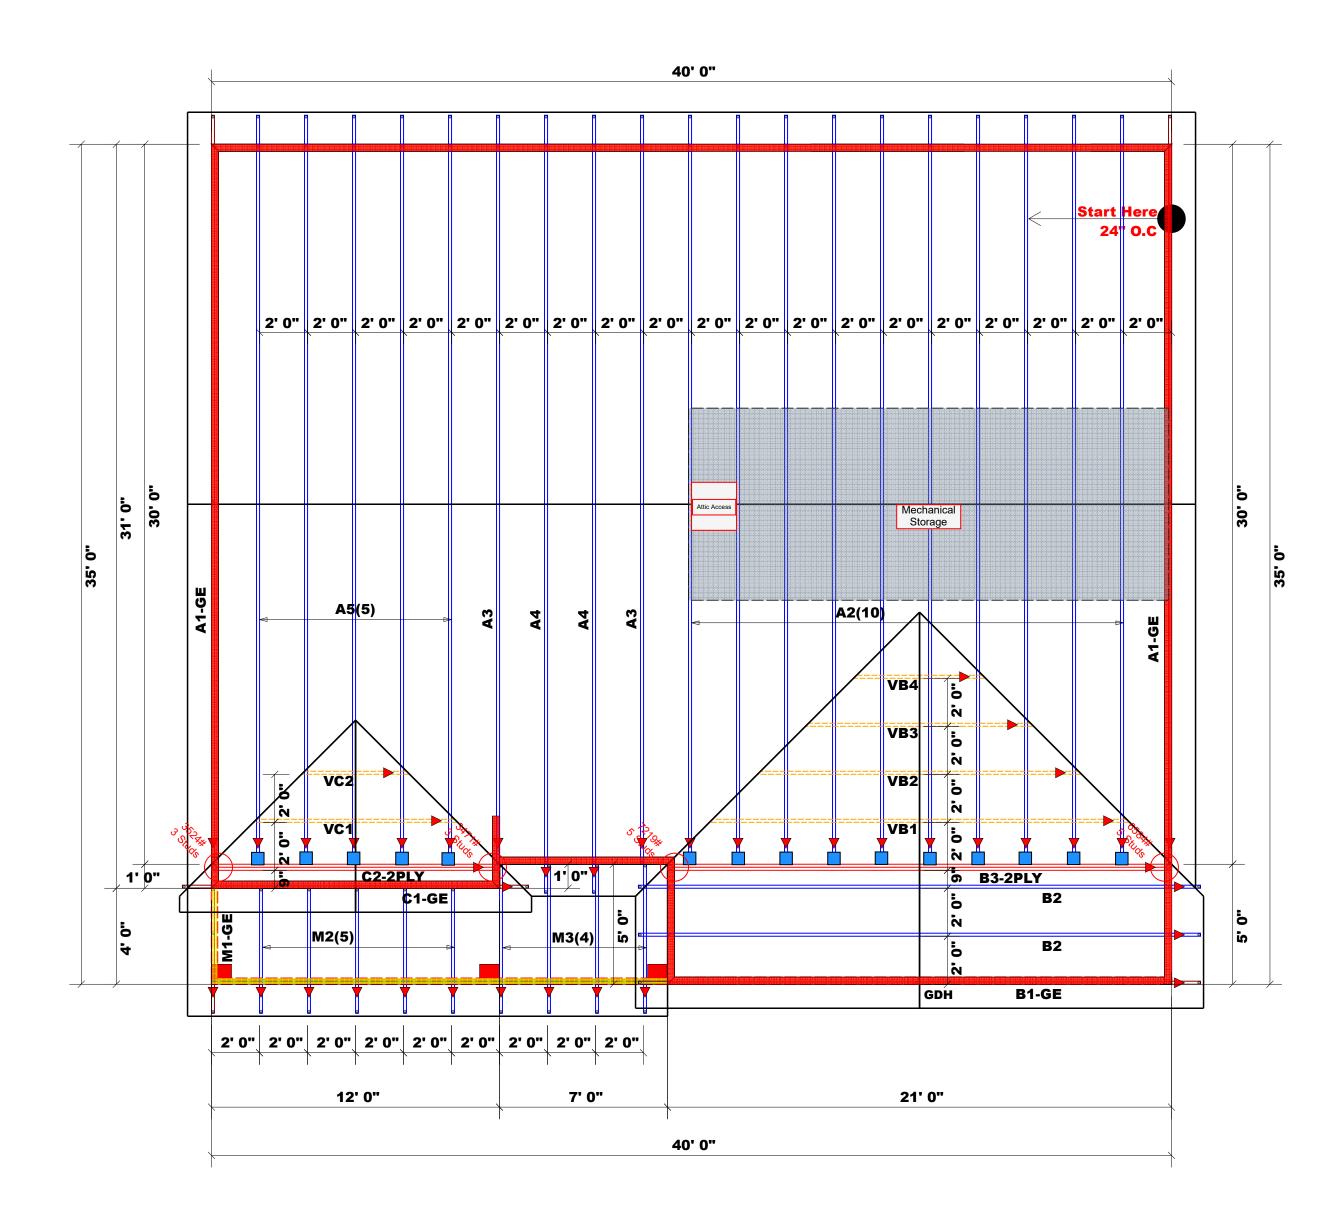

ET2 : © 4 4 20'

35' 0"

Dimension Notes All exterior wall to wall dimensions are to face of stud unless noted otherwise
 All interior wall dimensions are to face of stud unless noted otherwise
 All exterior wall to truss dimensions are to face of stud unless noted otherwise Plumbing Drop Notes
1. Plumbing drop locations shown are NOT exact.
2. Contractor to verify ALL plumbing drop
locations prior to setting Floor Trusses.
3. Adjust spacing as needed not to exceed 24"oc
and/or 19.2"oc. Hatch Legend Drop Beam Padded HVAC 2nd Floor Walls 8' 1 1/2" 
 Roof Area
 = 1913.38 sq.ft.

 Ridge Line
 = 66.5 ft.

 Hip Line
 = 0 ft.

 Horiz. OH
 = 78 ft.

Raked OH = 133.63 ft. Decking = 66 sheets

All Walls Shown Are Considered Load Bearing

Indicates Left End of Truss (Reference Engineered Truss Drawing) Do Not Erect Trusses Backwards

<u>Truss Placement Plan</u> Scale: 1/4"=1'

|            | Conne   | ctor Info | rmati | ion                 | Nail Info  | ormation   |
|------------|---------|-----------|-------|---------------------|------------|------------|
| Sym        | Product | Manuf     | Qty   | Supported<br>Member | Header     | Truss      |
| $\bigcirc$ | MSH422  | USP       | 5     | Varies              | 10d/3"     | 10d/3"     |
|            | HUS26   | USP       | 15    | Varies              | 16d/3-1/2" | 16d/3-1/2" |