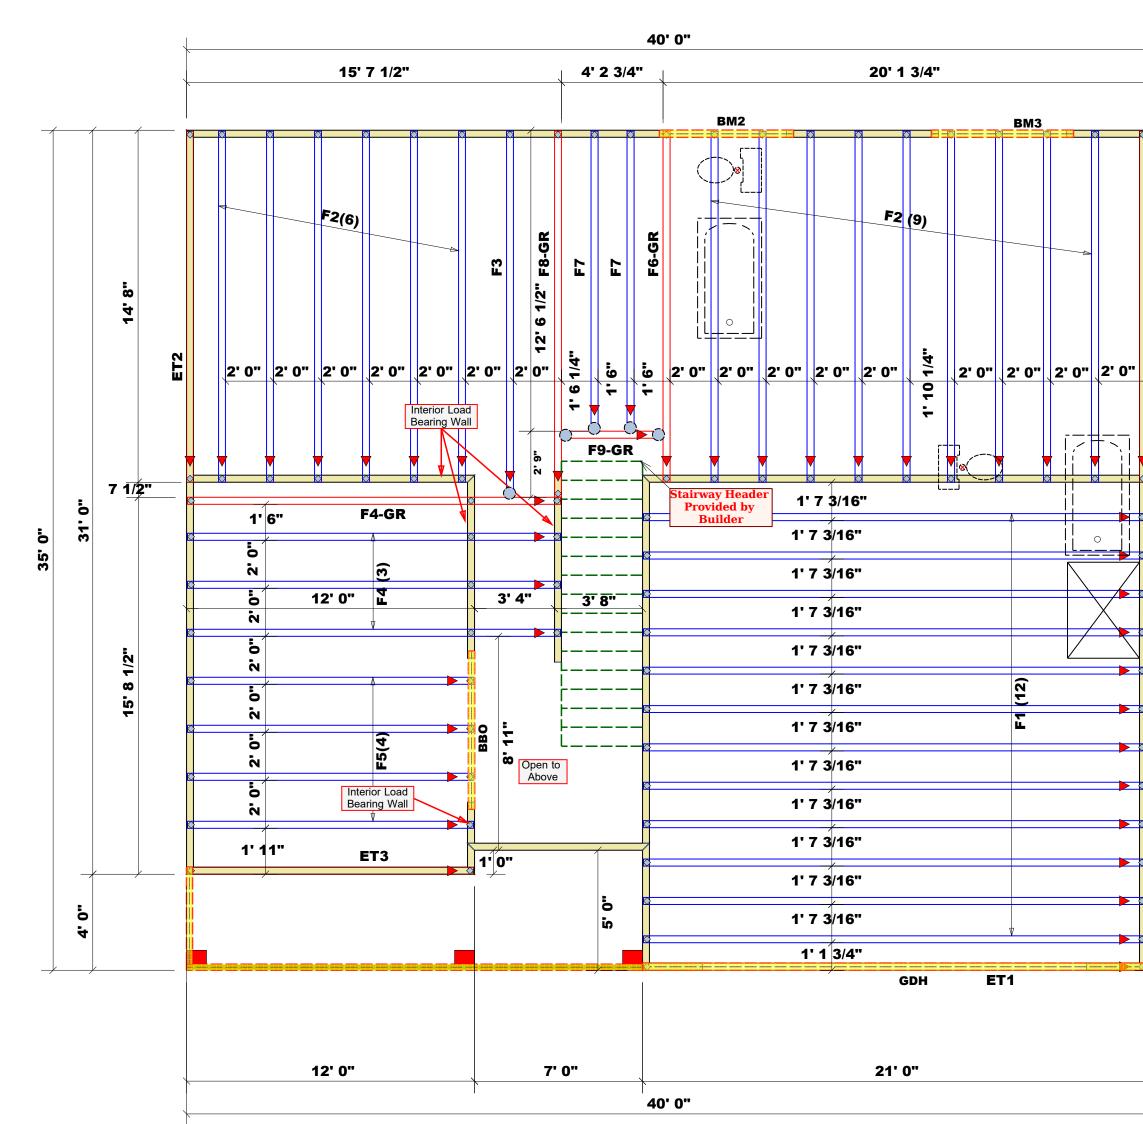

ET2 : © 4 4 20'

35' 0"

Dimension Notes All exterior wall to wall dimensions are to face of stud unless noted otherwise
 All interior wall dimensions are to face of stud unless noted otherwise
 All exterior wall to truss dimensions are to face of stud unless noted otherwise Plumbing Drop Notes
1. Plumbing drop locations shown are NOT exact.
2. Contractor to verify ALL plumbing drop
locations prior to setting Floor Trusses.
3. Adjust spacing as needed not to exceed 24"oc
and/or 19.2"oc. Hatch Legend Drop Beam Padded HVAC 2nd Floor Walls 8' 1 1/2" 
 Roof Area
 = 1913.38 sq.ft.

 Ridge Line
 = 66.5 ft.

 Hip Line
 = 0 ft.

 Horiz. OH
 = 78 ft.

Raked OH = 133.63 ft. Decking = 66 sheets

All Walls Shown Are Considered Load Bearing

Indicates Left End of Truss (Reference Engineered Truss Drawing) Do Not Erect Trusses Backwards

<u>Truss Placement Plan</u> Scale: 1/4"=1'

|            | Conne   | ctor Info | rmati | ion                 | Nail Info  | ormation   |
|------------|---------|-----------|-------|---------------------|------------|------------|
| Sym        | Product | Manuf     | Qty   | Supported<br>Member | Header     | Truss      |
| $\bigcirc$ | MSH422  | USP       | 5     | Varies              | 10d/3"     | 10d/3"     |
|            | HUS26   | USP       | 15    | Varies              | 16d/3-1/2" | 16d/3-1/2" |

|        |        | BEAM LEGEND                |       |         |
|--------|--------|----------------------------|-------|---------|
| PlotID | Length | Product                    | Plies | Net Qty |
| BM2    | 6' 0"  | 1-3/4"x 9-1/4" LVL Kerto-S | 2     | 2       |
| BM3    | 6' 0"  | 1-3/4"x 9-1/4" LVL Kerto-S | 2     | 2       |
| GDH    | 21' 0" | 1-3/4"x 14" LVL Kerto-S    | 2     | 2       |