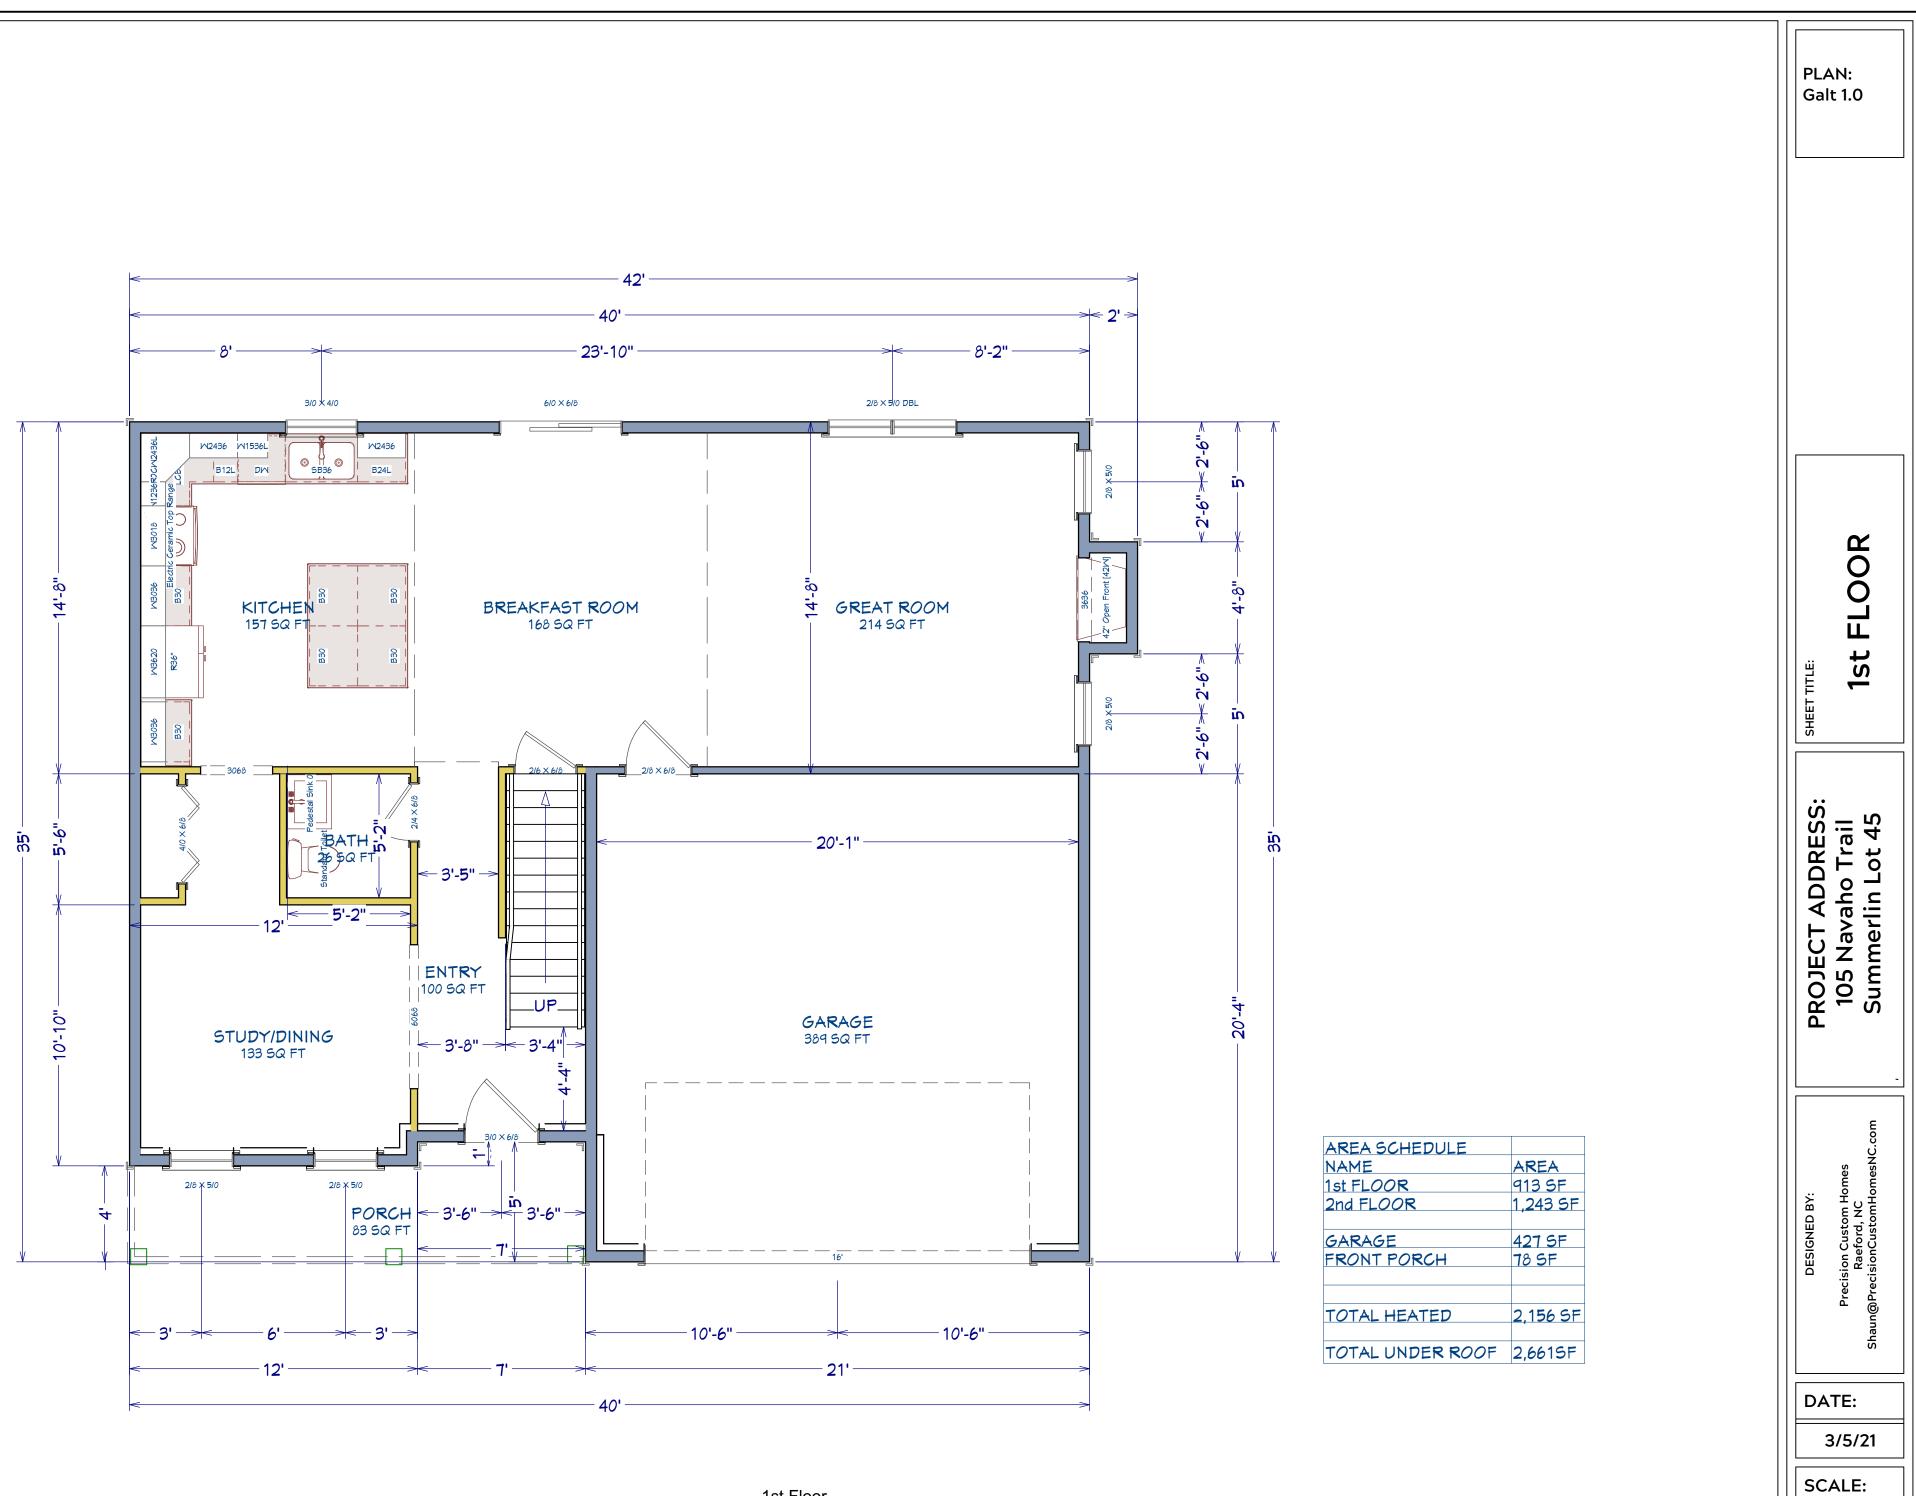

LEFT ELEVATION Scale: 1/8" = 1'0"

SHEET:

A-2

1st Floor

1/4" = 1' SHEET: A-4

1/4" = 1'

A-5

SHEET: