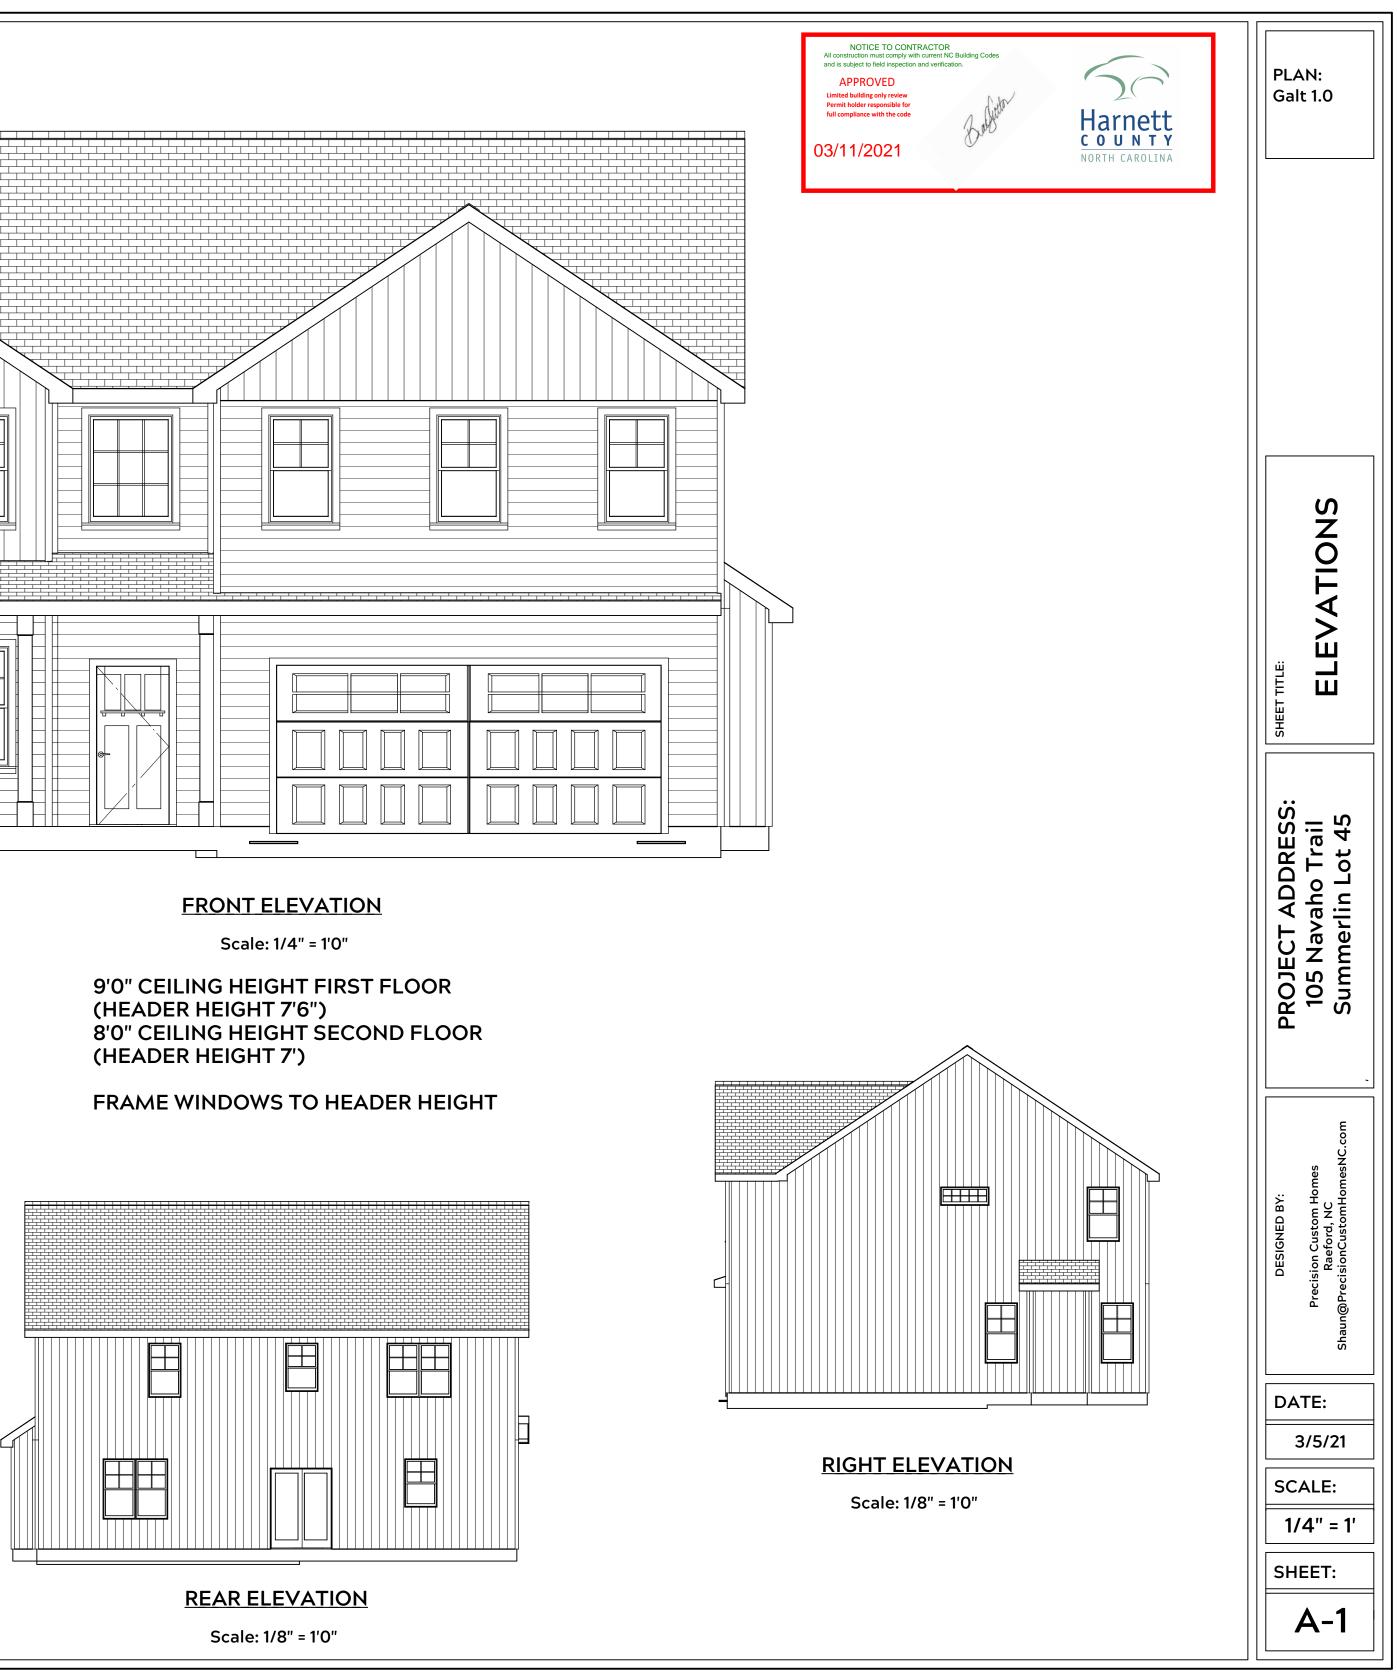

LEFT ELEVATION Scale: 1/8" = 1'0"

SHEET:

A-2

1st Floor

1/4" = 1' SHEET: A-4

1/4" = 1'

A-5

SHEET: