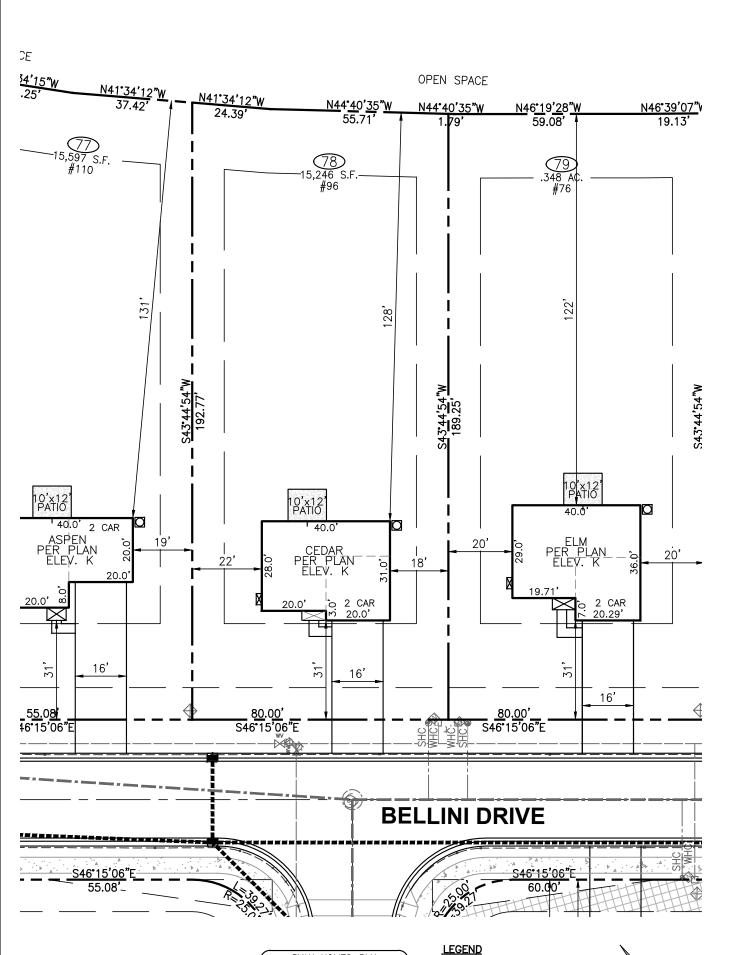

| RYAN HOMES-RLH<br>AREA CALCULATIONS |           |
|-------------------------------------|-----------|
| DRIVEWAY                            | 664 SF    |
| LEADWALK                            | 27 SF     |
| PUBLIC WALK                         | N/A SF    |
| SOD                                 | 13,390 SF |
| WHC                                 | 31 LF     |
| SHC                                 | 32 LF     |
| PATIO                               | 120 SF    |
| HSE FACING                          | S. WEST   |

ELEC. METER

A/C UNIT



BUILDER

RYAN HOMES
5734 TRINITY ROAD, SUITE 200
RALEIGH, NC 27607
PHONE: 919-233-0793



SCALE: 1"=30"

## MORRIS & RITCHIE ASSOCIATES OF NC, PC

ENGINEERS, ARCHITECTS, PLANNERS, SURVEYORS AND LANDSCAPE ARCHITECTS
5605 CHAPEL HILL ROAD, SUITE 112
RA