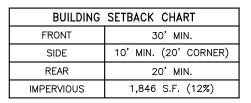

| RYAN HOMES-RLH<br>AREA CALCULATIONS |           |
|-------------------------------------|-----------|
| DRIVEWAY                            | 664 SF    |
| LEADWALK                            | 27 SF     |
| PUBLIC WALK                         | N/A SF    |
| SOD                                 | 13,390 SF |
| WHC                                 | 31 LF     |
| SHC                                 | 32 LF     |
| PATIO                               | 120 SF    |
| HSE FACING                          | S. WEST   |

ELEC. METER

A/C UNIT



BUILDER

RYAN HOMES
5734 TRINITY ROAD, SUITE 200
RALEIGH, NC 27607
PHONE: 919-233-0793



SCALE: 1"=30"

## MORRIS & RITCHIE ASSOCIATES OF NC, PC

ENGINEERS, ARCHITECTS, PLANNERS, SURVEYORS AND LANDSCAPE ARCHITECTS
5605 CHAPEL HILL ROAD, SUITE 112
RALE