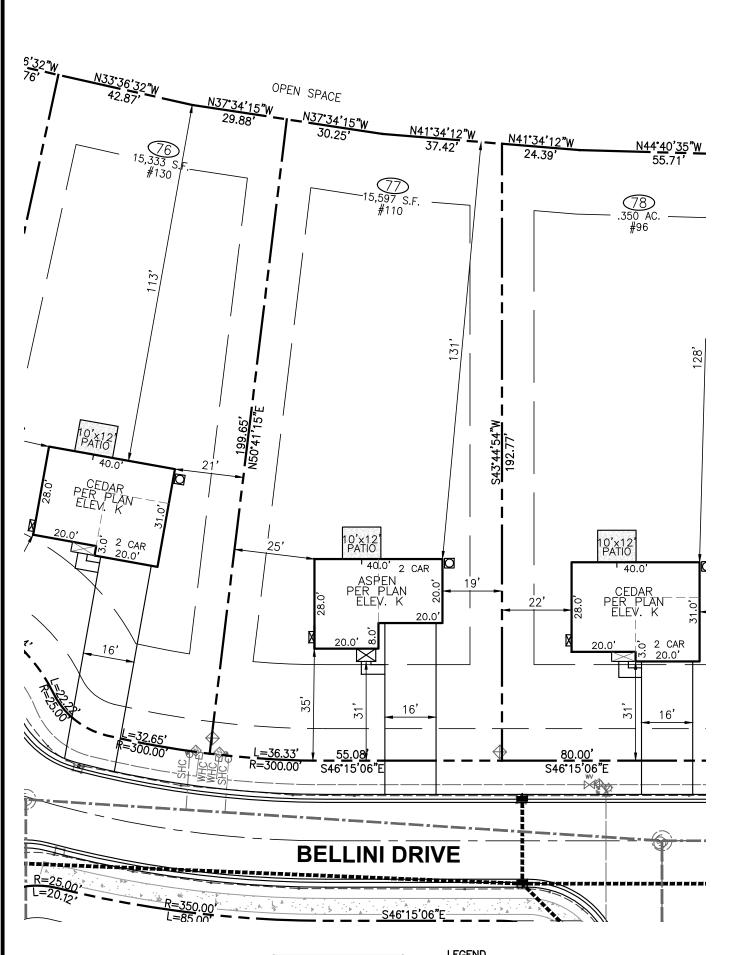

| BUILDING SETBACK CHART |                       |  |
|------------------------|-----------------------|--|
| FRONT                  | 30' MIN.              |  |
| SIDE                   | 10' MIN. (20' CORNER) |  |
| REAR                   | 20' MIN.              |  |
| IMPERVIOUS             | 1,817 S.F. (12%)      |  |

|             | OMES-RLH<br>LCULATIONS |
|-------------|------------------------|
| DRIVEWAY    | 688 SF                 |
| LEADWALK    | 25 SF                  |
| PUBLIC WALK | N/A SF                 |
| SOD         | 13,739 SF              |
| WHC         | 31 LF                  |
| SHC         | 32 LF                  |
| PATIO       | 120 SF                 |
| HSE FACING  | S. WEST                |
|             |                        |

**LEGEND** 

ELEC. METER

A/C UNIT

BUILDER

RYAN HOMES
5734 TRINITY ROAD, SUITE 200
RALEIGH, NC 27607
PHONE: 919-233-0793

ENGINEERS, ARCHITECTS, PLANNERS, SURVEYORS AND LANDSCAPE ARCHITECTS
5605 CHAPEL HILL ROAD, SUITE 112
RALEIGH, NC 27607 PHONE:
984-200-2103
FIRM LICENSES C-4182 & G-492

## **QUAIL GLEN**

PHASE 4A

LOT 77 #110 BELLINI DRIVE

BLACK RIVER TOWNSHIP NORTH CAROLINA HARNETT COUNTY

DATE: JUNE 30, 2020

DRAWN BY: M.H.

DESIGN BY: M.H.

REVIEW BY: D.A.