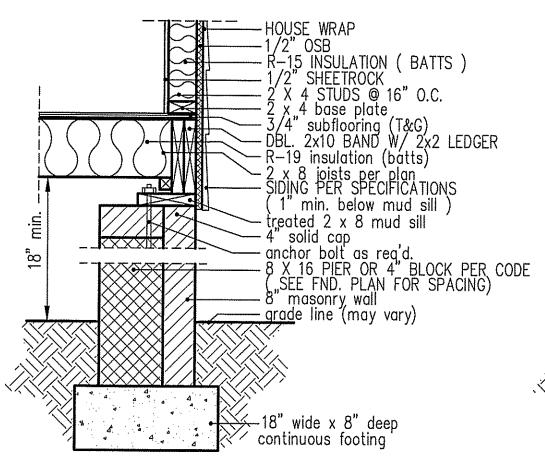

Reference dimensions only. We recommend measuring individual units at installation.

<u>intermediate</u> <u>wall</u> <u>details</u>

8" BOX SILL FOUNDATION WALL

PIER and CURTAIN
FOUNDATION WALL