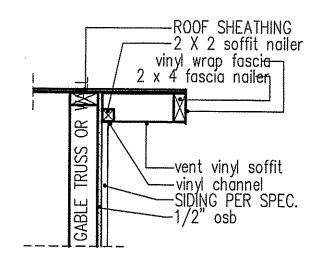

## RAKE W/SIDING

NOTE: OVERHANG DISTANCE NOTED ON ELEVATION SHEET IS ALWAYS MEASURED FROM FRAME LINE

| TABLE R602.7.5                                                                  |                                                  |    |  |  |  |  |
|---------------------------------------------------------------------------------|--------------------------------------------------|----|--|--|--|--|
| MINIMUM NUMBER OF FULL HEIGHT STUDS<br>AT EACH END OF HEADERS IN EXTERIOR WALLS |                                                  |    |  |  |  |  |
| HEADER SPAN<br>(feet)                                                           | MAX. STUD SPACING (Inches) [per Table R602.3(5)] |    |  |  |  |  |
| (1001)                                                                          | 16                                               | 24 |  |  |  |  |
| く 3'                                                                            |                                                  |    |  |  |  |  |
| 4'                                                                              | 2                                                |    |  |  |  |  |
| 8'                                                                              | 3                                                | 2  |  |  |  |  |
| l2'                                                                             | 5                                                | 3  |  |  |  |  |
| 16'                                                                             | 6                                                | 4  |  |  |  |  |