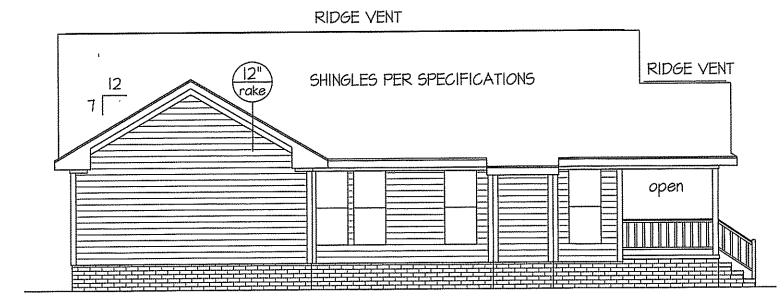

RIGHT ELEVATION

- SCALE: 1/8" =1'-0"

DATE:

JUNE 4, 2020

FREEDOM FAMILY HOMES

P.O. BOX 608

DUNN, N.C. - 28335

(910) 892-1231 FAX: (910) 892-5680