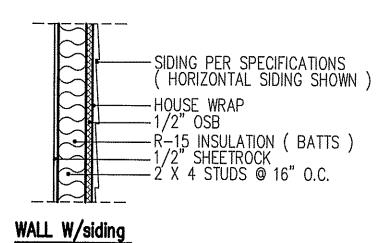

ALL EXTERIOR WALLS TO BE SHEATHED WITH CS-WSP (7/16" OSB) IN ACCORDANCE WITH SECTION R602.10.3 UNLESS OTHERWISE NOTED.

FILE NAME: CL

REEDOM FAMILY

SCALE: 1/4" =1'-0"

REAR ELEVATION

SCALE: 1/8" =1'-0"

GENERAL CONSTRUCTION NOTES: