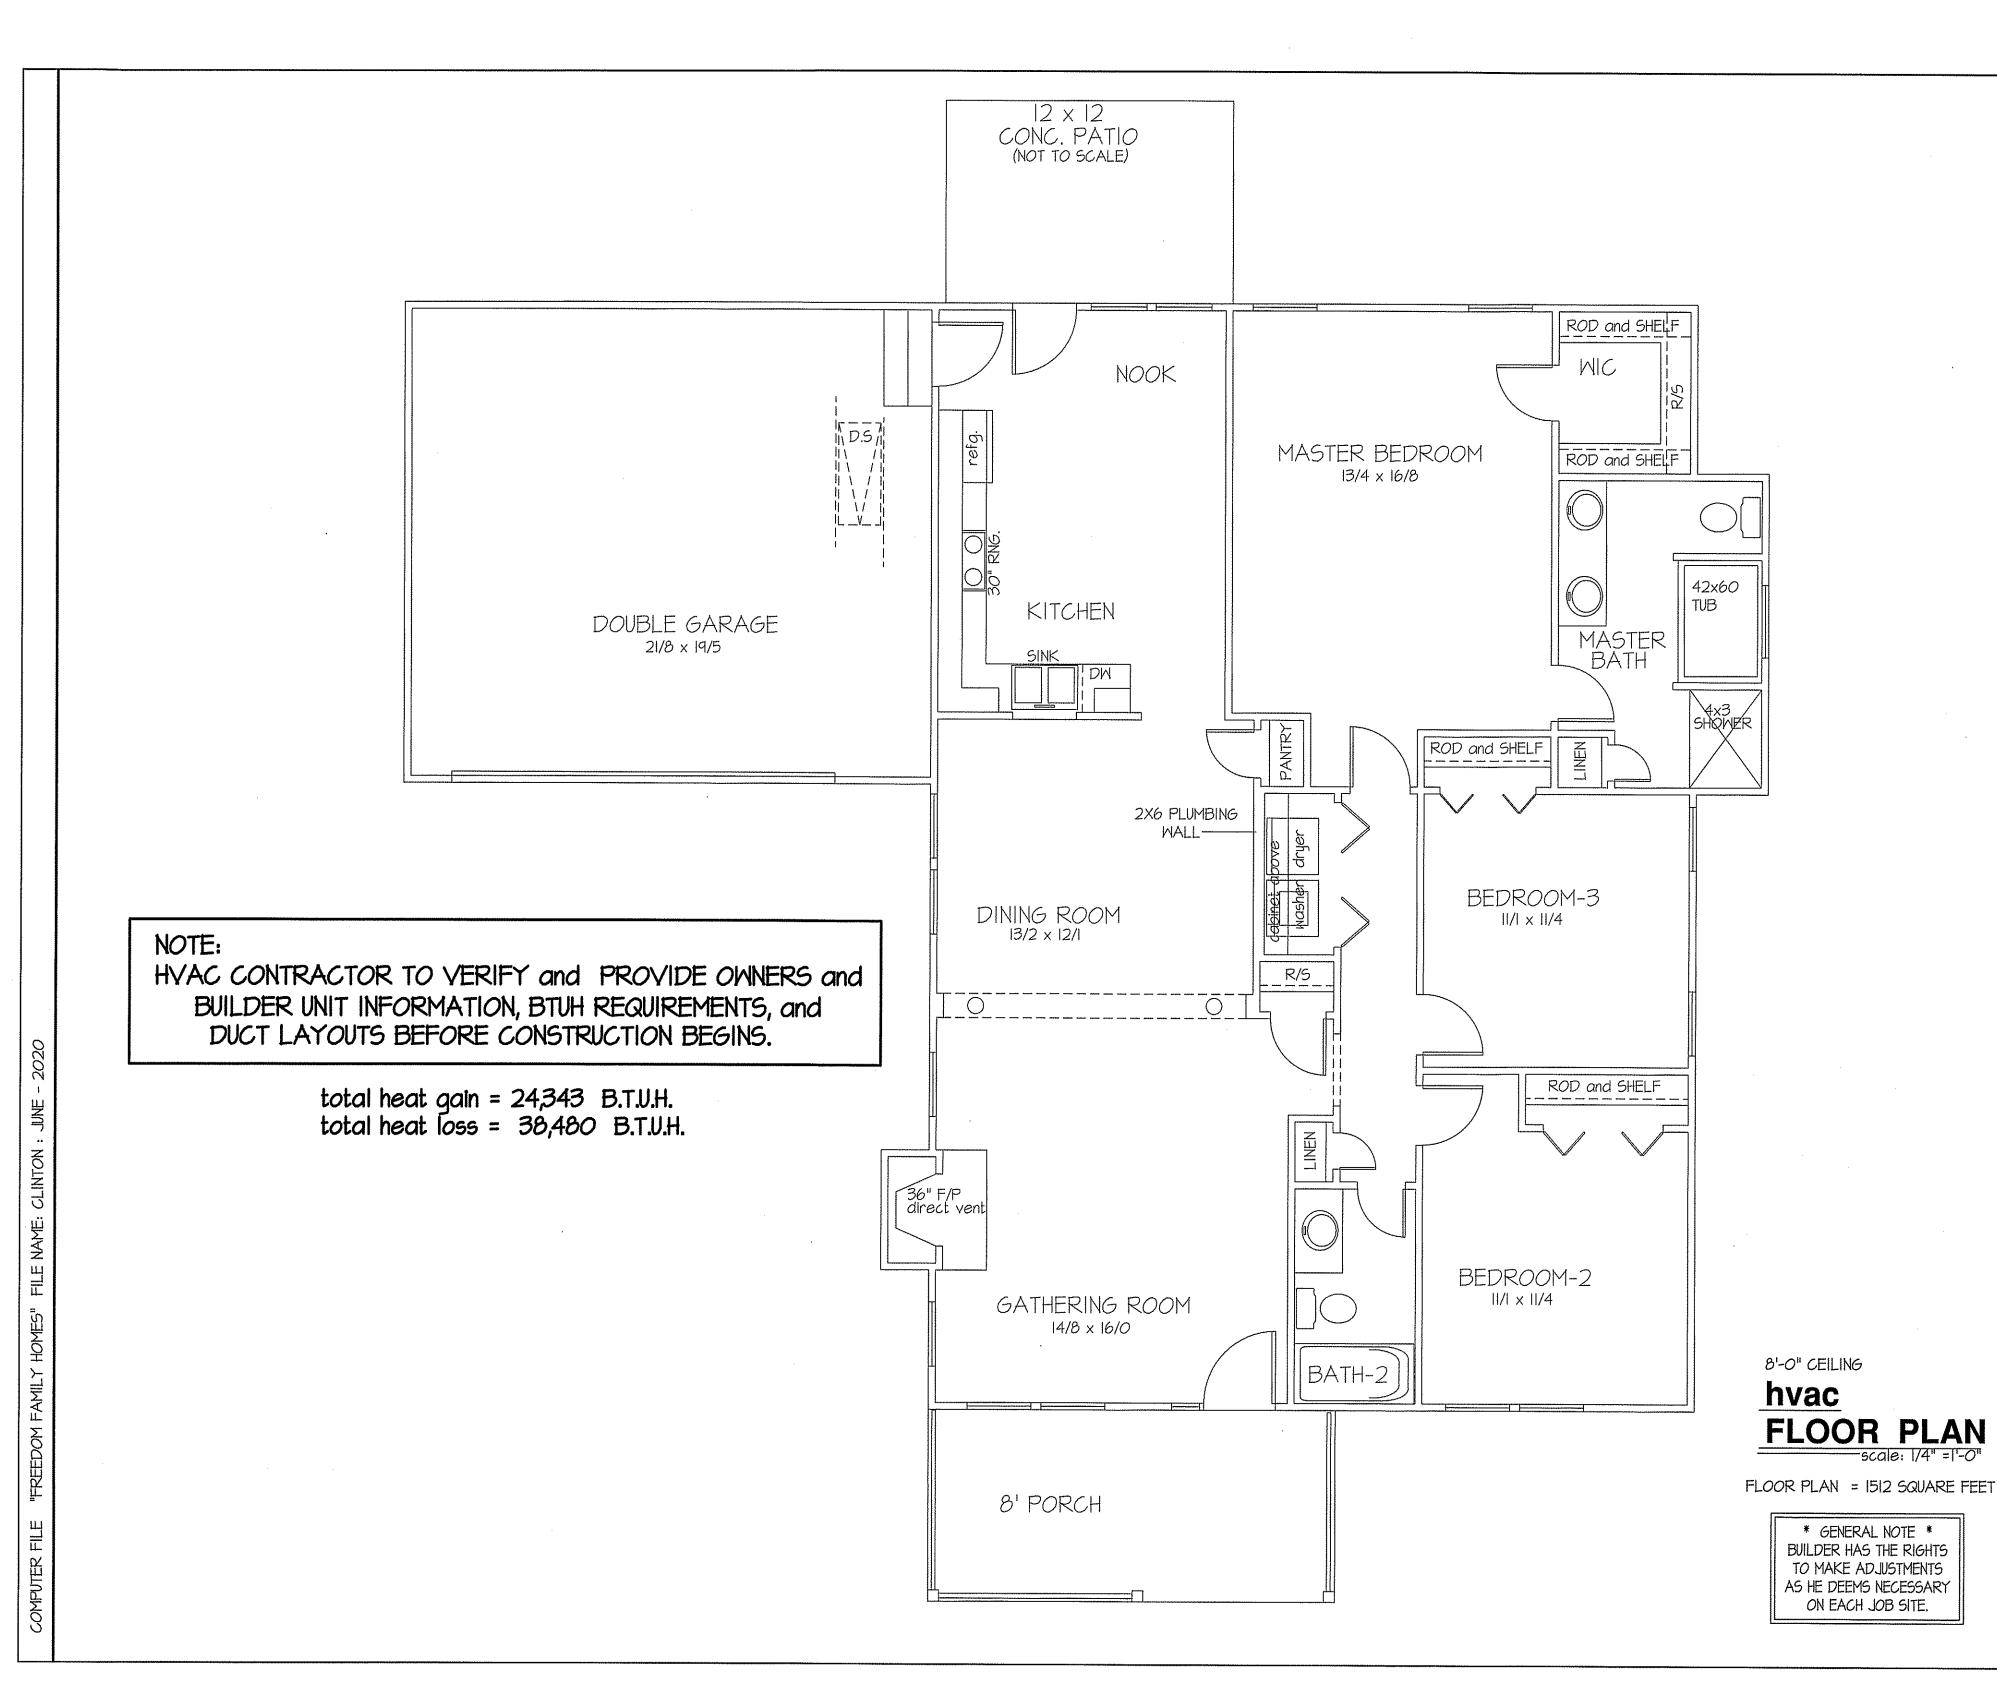

ZONE-4 ZONE-3 CLIMATE ZONE 0.35 FENESTRATION U-FACTOR GLAZED FENESTRATION SHGC MINIMUM CEILING R-VALUE 0.30 R-38 R-38 MINIMUM WALL R-VALUE R-15, 13+2 R-15, 13+2.5 MINIMUM FLOOR R-VALUE R-I9
MIN. CRAWL SPACE WALL R-VALUE 5/13 R-19 10/15 MIN. SLAB R-VALUE R-IO PROVIDE STEPS AS REQUIRED GRADE MAY VARY - BUILDER TO VERIFY