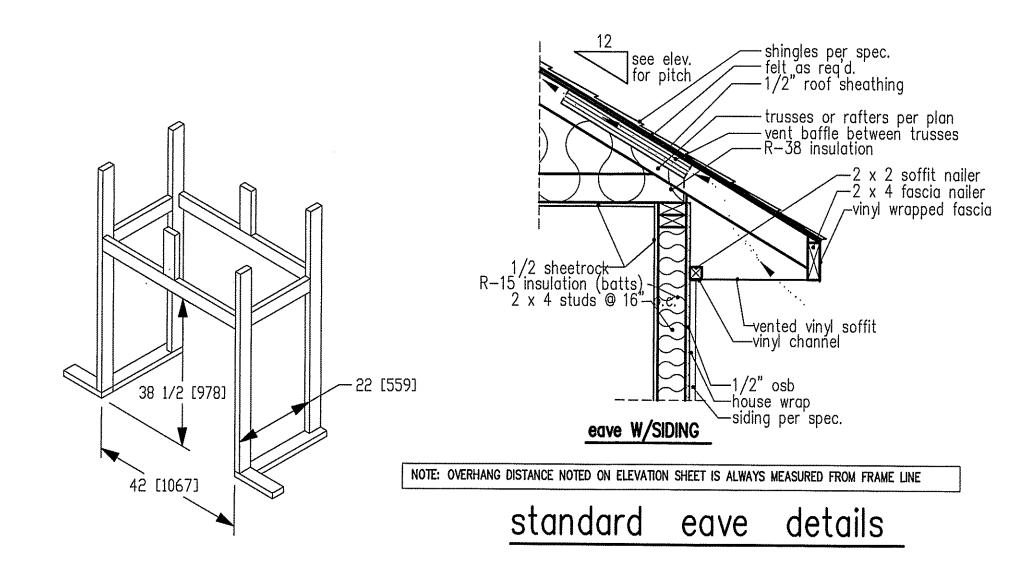

USE 12" RAKES ON ALL GABLES
USE 16" FROM FRAME LINE ON ALL OVERHANGS
PROVIDE STEPS AS REQ'D.
USE MATCHING GRILLE PATTERNS IN ALL GLASS

ROOF VENTILATION REQ'MTS.

88 L.F. RIDGE VENT = 16.5

124 L.F. SOFFIT VENT = 7.75

## RAKE W/SIDING

NOTE: OVERHANG DISTANCE NOTED ON ELEVATION SHEET IS ALWAYS MEASURED FROM FRAME LINE

| TABLE R602.7.5                                                                  |                                                  |    |  |  |  |  |
|---------------------------------------------------------------------------------|--------------------------------------------------|----|--|--|--|--|
| MINIMUM NUMBER OF FULL HEIGHT STUDS<br>AT EACH END OF HEADERS IN EXTERIOR WALLS |                                                  |    |  |  |  |  |
| HEADER SPAN<br>(feet)                                                           | MAX. STUD SPACING (Inches) [per Table R602.3(5)] |    |  |  |  |  |
| (1001)                                                                          | 16                                               | 24 |  |  |  |  |
| く 3'                                                                            |                                                  |    |  |  |  |  |
| 4'                                                                              | 2                                                |    |  |  |  |  |
| 8'                                                                              | 3                                                | 2  |  |  |  |  |
| l2'                                                                             | 5                                                | 3  |  |  |  |  |
| 16'                                                                             | 6                                                | 4  |  |  |  |  |