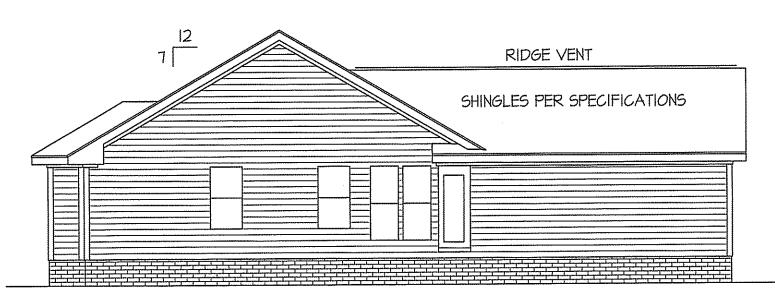

PROVIDED ON PLAN

2088 ATTIC SQ. FT. / 300 = 6.96

TOTAL = 24.25 S.F. FREE NET AREA

\* GENERAL NOTE \*

BUILDER HAS THE RIGHTS TO MAKE ADJUSTMENTS AS HE DEEMS NECESSARY ON EACH JOB SITE.

LEFT ELEVATION

SCALE: 1/8" =1'-0"