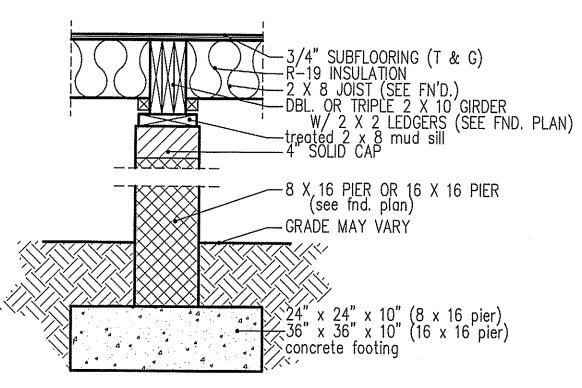

Reference dimensions only. We recommend measuring individual units at installation.

<u>intermediate</u> <u>wall</u> <u>details</u>

8" BOX SILL FOUNDATION WALL

PIER and CURTAIN
FOUNDATION WALL

GIRDER AND HEADER SIZES AND JACK STUD REQUIREMENTS ON EXTERIOR AND INTERIOR LOAD BEARING WALLS ARE TO COINCIDE WITH TABLE EXT.~R602.7 (1) AND INT.~R602.7 (2).

PIER and GIRDER

DETAIL

DATE:

JUNE 4, 2020

FREEDOM FAMILY HOMES
P.O. BOX 608
DUNN, N.C. - 28335
(910) 892-1231 FAX: (910) 892-5680
© 2020, FREEDOM FAMILY HOMES