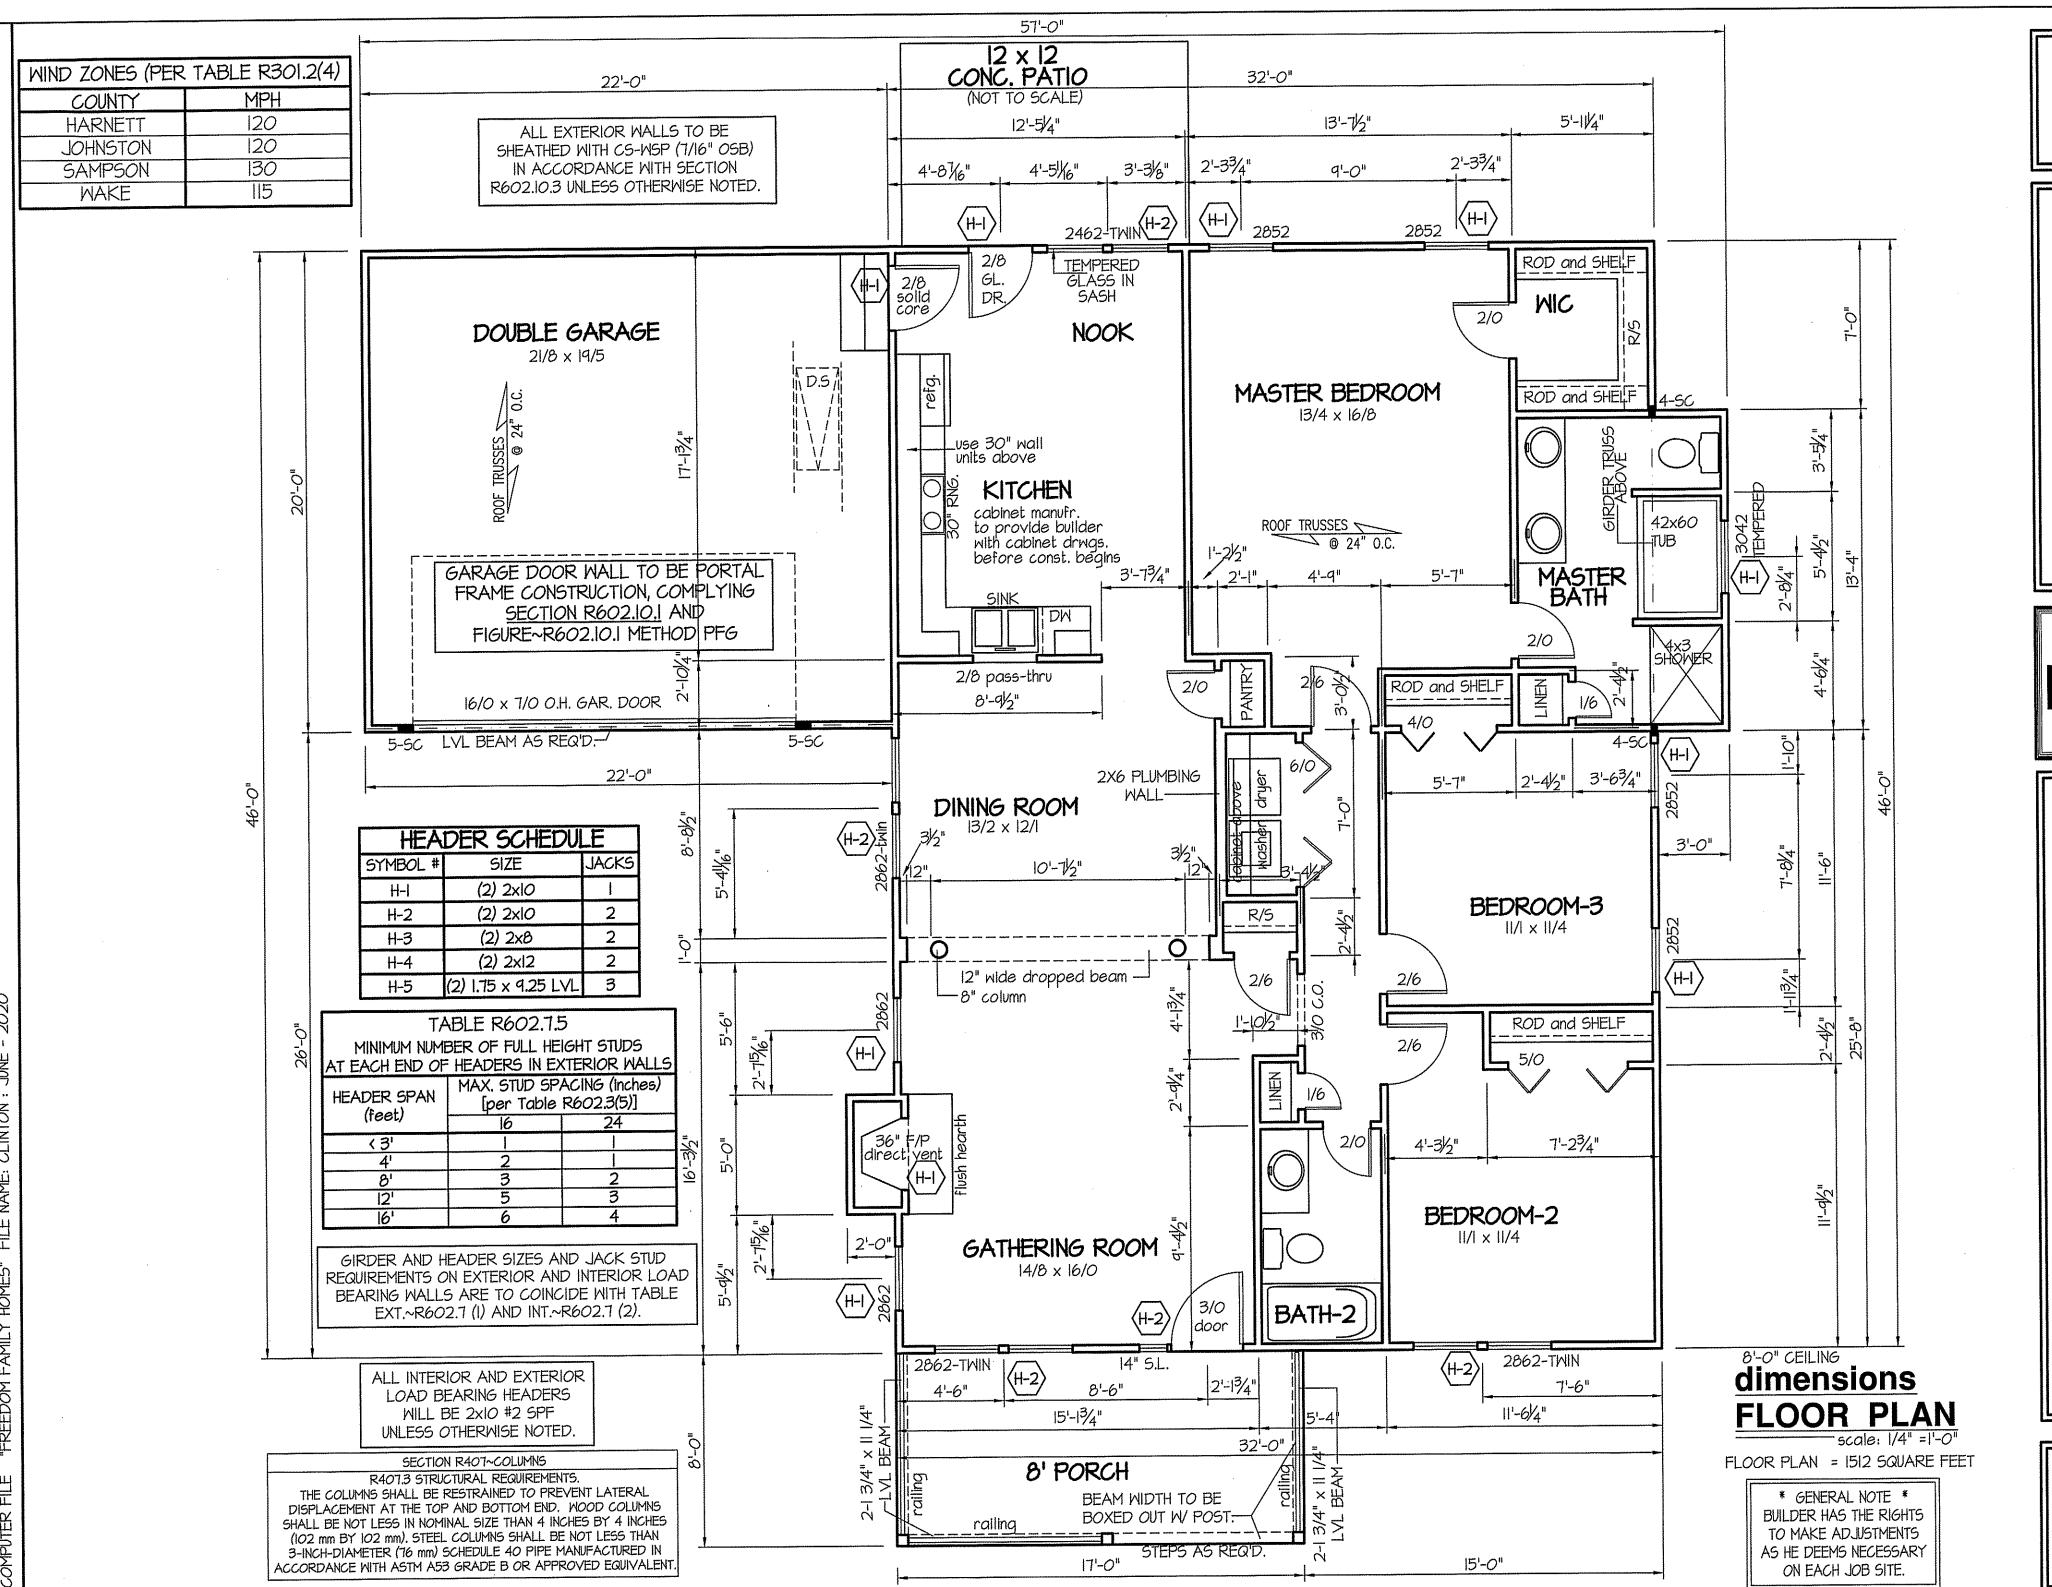

| . | WIND ZONES (PER TABLE R301.2(4) |     |  |  |  |  |  |
|---|---------------------------------|-----|--|--|--|--|--|
|   | COUNTY                          | MPH |  |  |  |  |  |
|   | HARNETT                         | 120 |  |  |  |  |  |
|   | JOHNSTON                        | 120 |  |  |  |  |  |
|   | SAMPSON                         | 130 |  |  |  |  |  |
|   | WAKE                            | 115 |  |  |  |  |  |

ALL EXTERIOR WALLS TO BE SHEATHED WITH CS-WSP (7/16" OSB) IN ACCORDANCE WITH SECTION R602.10.3 UNLESS OTHERWISE NOTED.

FILE NAME: CL

REEDOM FAMILY

SCALE: 1/4" =1'-0"

REAR ELEVATION

SCALE: 1/8" =1'-0"

GENERAL CONSTRUCTION NOTES:

## RAKE W/SIDING

NOTE: OVERHANG DISTANCE NOTED ON ELEVATION SHEET IS ALWAYS MEASURED FROM FRAME LINE

| TABLE R602.7.5                                                                  |                                                  |    |  |  |  |  |
|---------------------------------------------------------------------------------|--------------------------------------------------|----|--|--|--|--|
| MINIMUM NUMBER OF FULL HEIGHT STUDS<br>AT EACH END OF HEADERS IN EXTERIOR WALLS |                                                  |    |  |  |  |  |
| HEADER SPAN<br>(feet)                                                           | MAX. STUD SPACING (Inches) [per Table R602.3(5)] |    |  |  |  |  |
| (1001)                                                                          | 16                                               | 24 |  |  |  |  |
| く 3'                                                                            |                                                  |    |  |  |  |  |
| 4'                                                                              | 2                                                |    |  |  |  |  |
| 8'                                                                              | 3                                                | 2  |  |  |  |  |
| l2'                                                                             | 5                                                | 3  |  |  |  |  |
| 16'                                                                             | 6                                                | 4  |  |  |  |  |

GIRDER AND HEADER SIZES AND JACK STUD REQUIREMENTS ON EXTERIOR AND INTERIOR LOAD BEARING WALLS ARE TO COINCIDE WITH TABLE EXT.~R602.7 (1) AND INT.~R602.7 (2).

PIER and GIRDER

DETAIL

DATE:

JUNE 4, 2020

FREEDOM FAMILY HOMES
P.O. BOX 608
DUNN, N.C. - 28335
(910) 892-1231 FAX: (910) 892-5680
© 2020, FREEDOM FAMILY HOMES