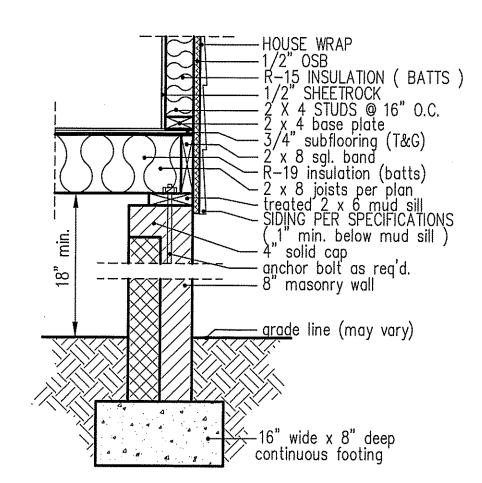

Reference dimensions only. We recommend measuring individual units at installation.

<u>intermediate</u> <u>wall</u> <u>details</u>

8" BOX SILL FOUNDATION WALL

PIER and CURTAIN
FOUNDATION WALL