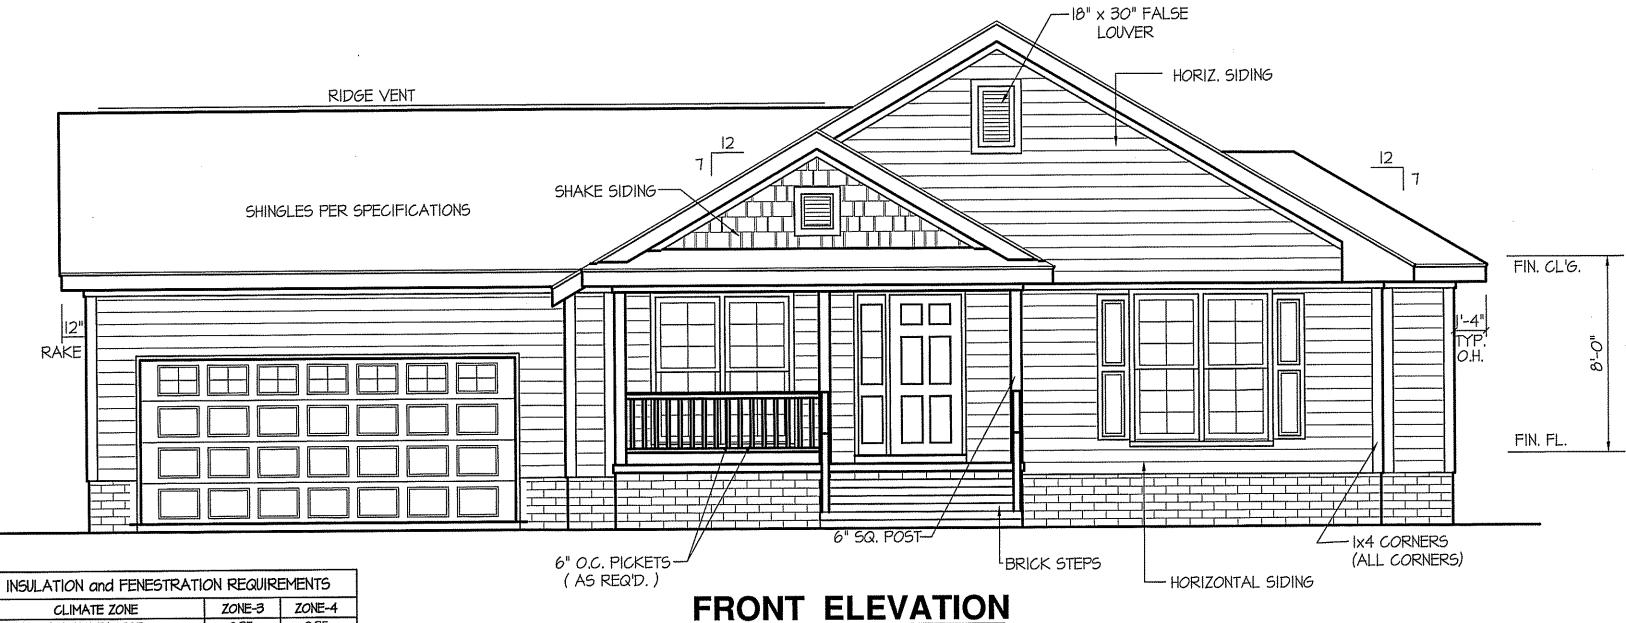

ALL EXTERIOR WALLS TO BE SHEATHED WITH CS-WSP (7/16" OSB) IN ACCORDANCE WITH SECTION R602.10.3 UNLESS OTHERWISE NOTED.

FILE NAME: CL

REEDOM FAMILY

SCALE: 1/4" =1'-0"

REAR ELEVATION

SCALE: 1/8" =1'-0"

GENERAL CONSTRUCTION NOTES:

USE 12" RAKES ON ALL GABLES
USE 16" FROM FRAME LINE ON ALL OVERHANGS
PROVIDE STEPS AS REQ'D.
USE MATCHING GRILLE PATTERNS IN ALL GLASS

ROOF VENTILATION REQ'MTS.

88 L.F. RIDGE VENT = 16.5

124 L.F. SOFFIT VENT = 7.75

PROVIDED ON PLAN

2088 ATTIC SQ. FT. / 300 = 6.96

TOTAL = 24.25 S.F. FREE NET AREA

\* GENERAL NOTE \*

BUILDER HAS THE RIGHTS TO MAKE ADJUSTMENTS AS HE DEEMS NECESSARY ON EACH JOB SITE.

LEFT ELEVATION

SCALE: 1/8" =1'-0"