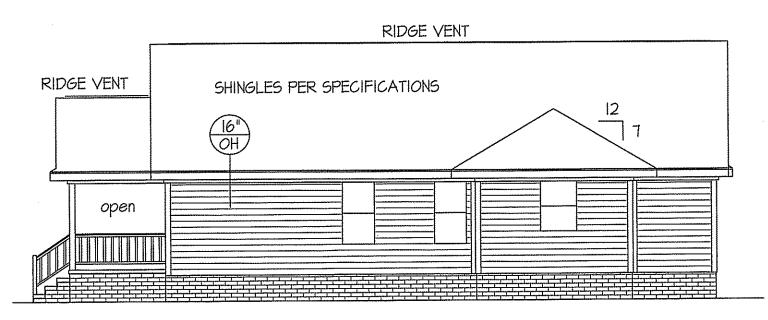

ALL EXTERIOR WALLS TO BE SHEATHED WITH CS-WSP (7/16" OSB) IN ACCORDANCE WITH SECTION R602.10.3 UNLESS OTHERWISE NOTED.

FILE NAME: CL

REEDOM FAMILY

SCALE: 1/4" =1'-0"

REAR ELEVATION

SCALE: 1/8" =1'-0"

GENERAL CONSTRUCTION NOTES: