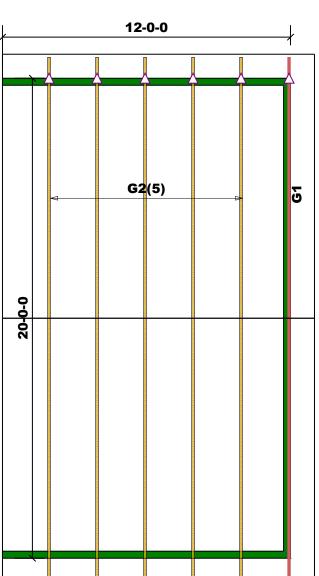

Truss Placement Plan SCALE: NTS

= Indicates Left End of Truss
(Reference Engineered Truss Drawing)
Do NOT Erect Truss Backwards

| LOAD CHART FOR JACK STUDS  (BASED ON TABLES P502.5(1) & (b))  NUMBER OF JACK STUDS PEQUIPED @ EA END OF |                               |                                              | BUILDER   | H&H Homes | CITY / CO. |    | THIS IS A TRUSS PLACEMENT DIAGRAM ONLY.  These trusses are designed as individual building components to be incorporated into the building design at the specification of the building designer. See individual design sheets for each truss design identified on the placement drawing. The building designer                                                                                                                                                                                                                                                                                                                                                                                   |
|---------------------------------------------------------------------------------------------------------|-------------------------------|----------------------------------------------|-----------|-----------|------------|----|--------------------------------------------------------------------------------------------------------------------------------------------------------------------------------------------------------------------------------------------------------------------------------------------------------------------------------------------------------------------------------------------------------------------------------------------------------------------------------------------------------------------------------------------------------------------------------------------------------------------------------------------------------------------------------------------------|
| DS FOR                                                                                                  | HEADER/GIRDER                 | O)<br>O)<br>OS FOR<br>EADER                  | JOB NAME  |           | ADDRESS    |    | is responsible for temporary and permanent bracing of the roof and floor system and for the overall structure. The design of the truss support structure including headers, beams, walls, and columns is the responsibility of the building designer. For general guidance regarding bracing, consult BCSI-B1 and BCSI-B3 provided with the truss delivery package                                                                                                                                                                                                                                                                                                                               |
| 1700 1<br>3400 2<br>5100 3<br>6800 4<br>8500 5<br>10200 6<br>11900 7<br>13600 8<br>15300 9              | CUP TO REQ'D STU              | END REAC<br>(UP TT<br>REQ'D STU<br>(4) PLY H | PLAN      | Vision B  | MODEL      |    | or online @ sbcindustry.com  Bearing reactions less than or equal to 3000# are deemed to comply with the prescriptive Code requirements. The contractor shall refer to the attached Tables (derived from the prescriptive Code requirements) to determine the minimum foundation size and number of wood studs required to support reactions greater than 3000# but not greater than 15000#. A registered design professional shall be retained to design the support system for any reaction that exceeds those specified in the attached Tables. A registered design professional shall be retained to design the support system for all reactions that exceed 15000#.  Sales Area  Sales Area |
|                                                                                                         | 2550 1<br>5100 2<br>7650 3    | 3400 1<br>6800 2<br>10200 3                  | SEAL DATE | 7/22/19   | DATE REV.  | // |                                                                                                                                                                                                                                                                                                                                                                                                                                                                                                                                                                                                                                                                                                  |
|                                                                                                         | 10200 4<br>12750 5<br>15300 6 | 13600 4<br>17000 5                           | QUOTE#    |           | DRAWN BY   |    |                                                                                                                                                                                                                                                                                                                                                                                                                                                                                                                                                                                                                                                                                                  |
|                                                                                                         |                               |                                              | JOB#      |           | SALES REP. |    |                                                                                                                                                                                                                                                                                                                                                                                                                                                                                                                                                                                                                                                                                                  |