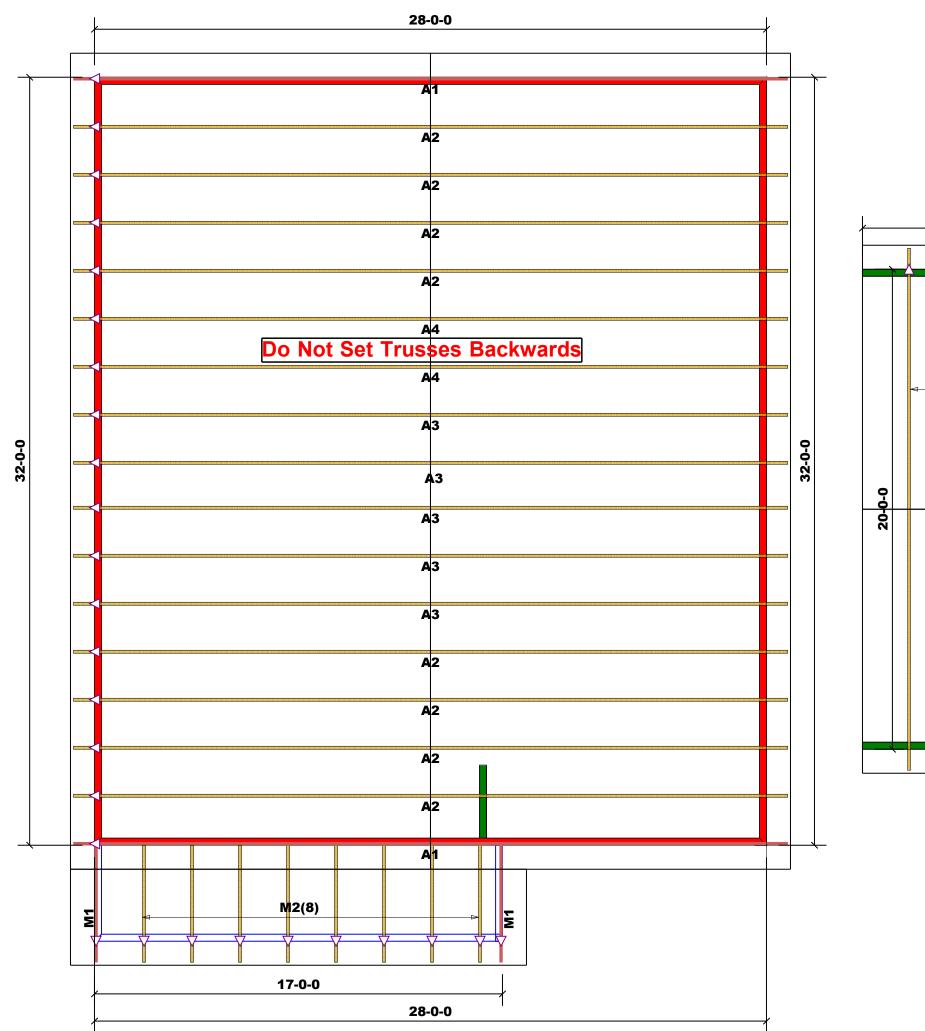

Truss Placement Plan SCALE: NTS

= Indicates Left End of Truss
(Reference Engineered Truss Drawing)
Do NOT Erect Truss Backwards

| LOAD CHART FOR JACK STUDS  (BASED ON TABLES P502.5(1) & (b))  NUMBER OF JACK STUDS PEQUIPED @ EA END OF |                               |                                              | BUILDER   | H&H Homes | CITY / CO. |    | THIS IS A TRUSS PLACEMENT DIAGRAM ONLY.  These trusses are designed as individual building components to be incorporated into the building design at the specification of the building designer. See individual design sheets for each truss design identified on the placement drawing. The building designer                                                                                                                                                                                                                                                                                                                                                                                   |
|---------------------------------------------------------------------------------------------------------|-------------------------------|----------------------------------------------|-----------|-----------|------------|----|--------------------------------------------------------------------------------------------------------------------------------------------------------------------------------------------------------------------------------------------------------------------------------------------------------------------------------------------------------------------------------------------------------------------------------------------------------------------------------------------------------------------------------------------------------------------------------------------------------------------------------------------------------------------------------------------------|
| DS FOR                                                                                                  | HEADER/GIRDER                 | O)<br>O)<br>OS FOR<br>EADER                  | JOB NAME  |           | ADDRESS    |    | is responsible for temporary and permanent bracing of the roof and floor system and for the overall structure. The design of the truss support structure including headers, beams, walls, and columns is the responsibility of the building designer. For general guidance regarding bracing, consult BCSI-B1 and BCSI-B3 provided with the truss delivery package                                                                                                                                                                                                                                                                                                                               |
| 1700 1<br>3400 2<br>5100 3<br>6800 4<br>8500 5<br>10200 6<br>11900 7<br>13600 8<br>15300 9              | CUP TO REQ'D STU              | END REAC<br>(UP TT<br>REQ'D STU<br>(4) PLY H | PLAN      | Vision B  | MODEL      |    | or online @ sbcindustry.com  Bearing reactions less than or equal to 3000# are deemed to comply with the prescriptive Code requirements. The contractor shall refer to the attached Tables (derived from the prescriptive Code requirements) to determine the minimum foundation size and number of wood studs required to support reactions greater than 3000# but not greater than 15000#. A registered design professional shall be retained to design the support system for any reaction that exceeds those specified in the attached Tables. A registered design professional shall be retained to design the support system for all reactions that exceed 15000#.  Sales Area  Sales Area |
|                                                                                                         | 2550 1<br>5100 2<br>7650 3    | 3400 1<br>6800 2<br>10200 3                  | SEAL DATE | 7/22/19   | DATE REV.  | // |                                                                                                                                                                                                                                                                                                                                                                                                                                                                                                                                                                                                                                                                                                  |
|                                                                                                         | 10200 4<br>12750 5<br>15300 6 | 13600 4<br>17000 5                           | QUOTE#    |           | DRAWN BY   |    |                                                                                                                                                                                                                                                                                                                                                                                                                                                                                                                                                                                                                                                                                                  |
|                                                                                                         |                               |                                              | JOB#      |           | SALES REP. |    |                                                                                                                                                                                                                                                                                                                                                                                                                                                                                                                                                                                                                                                                                                  |