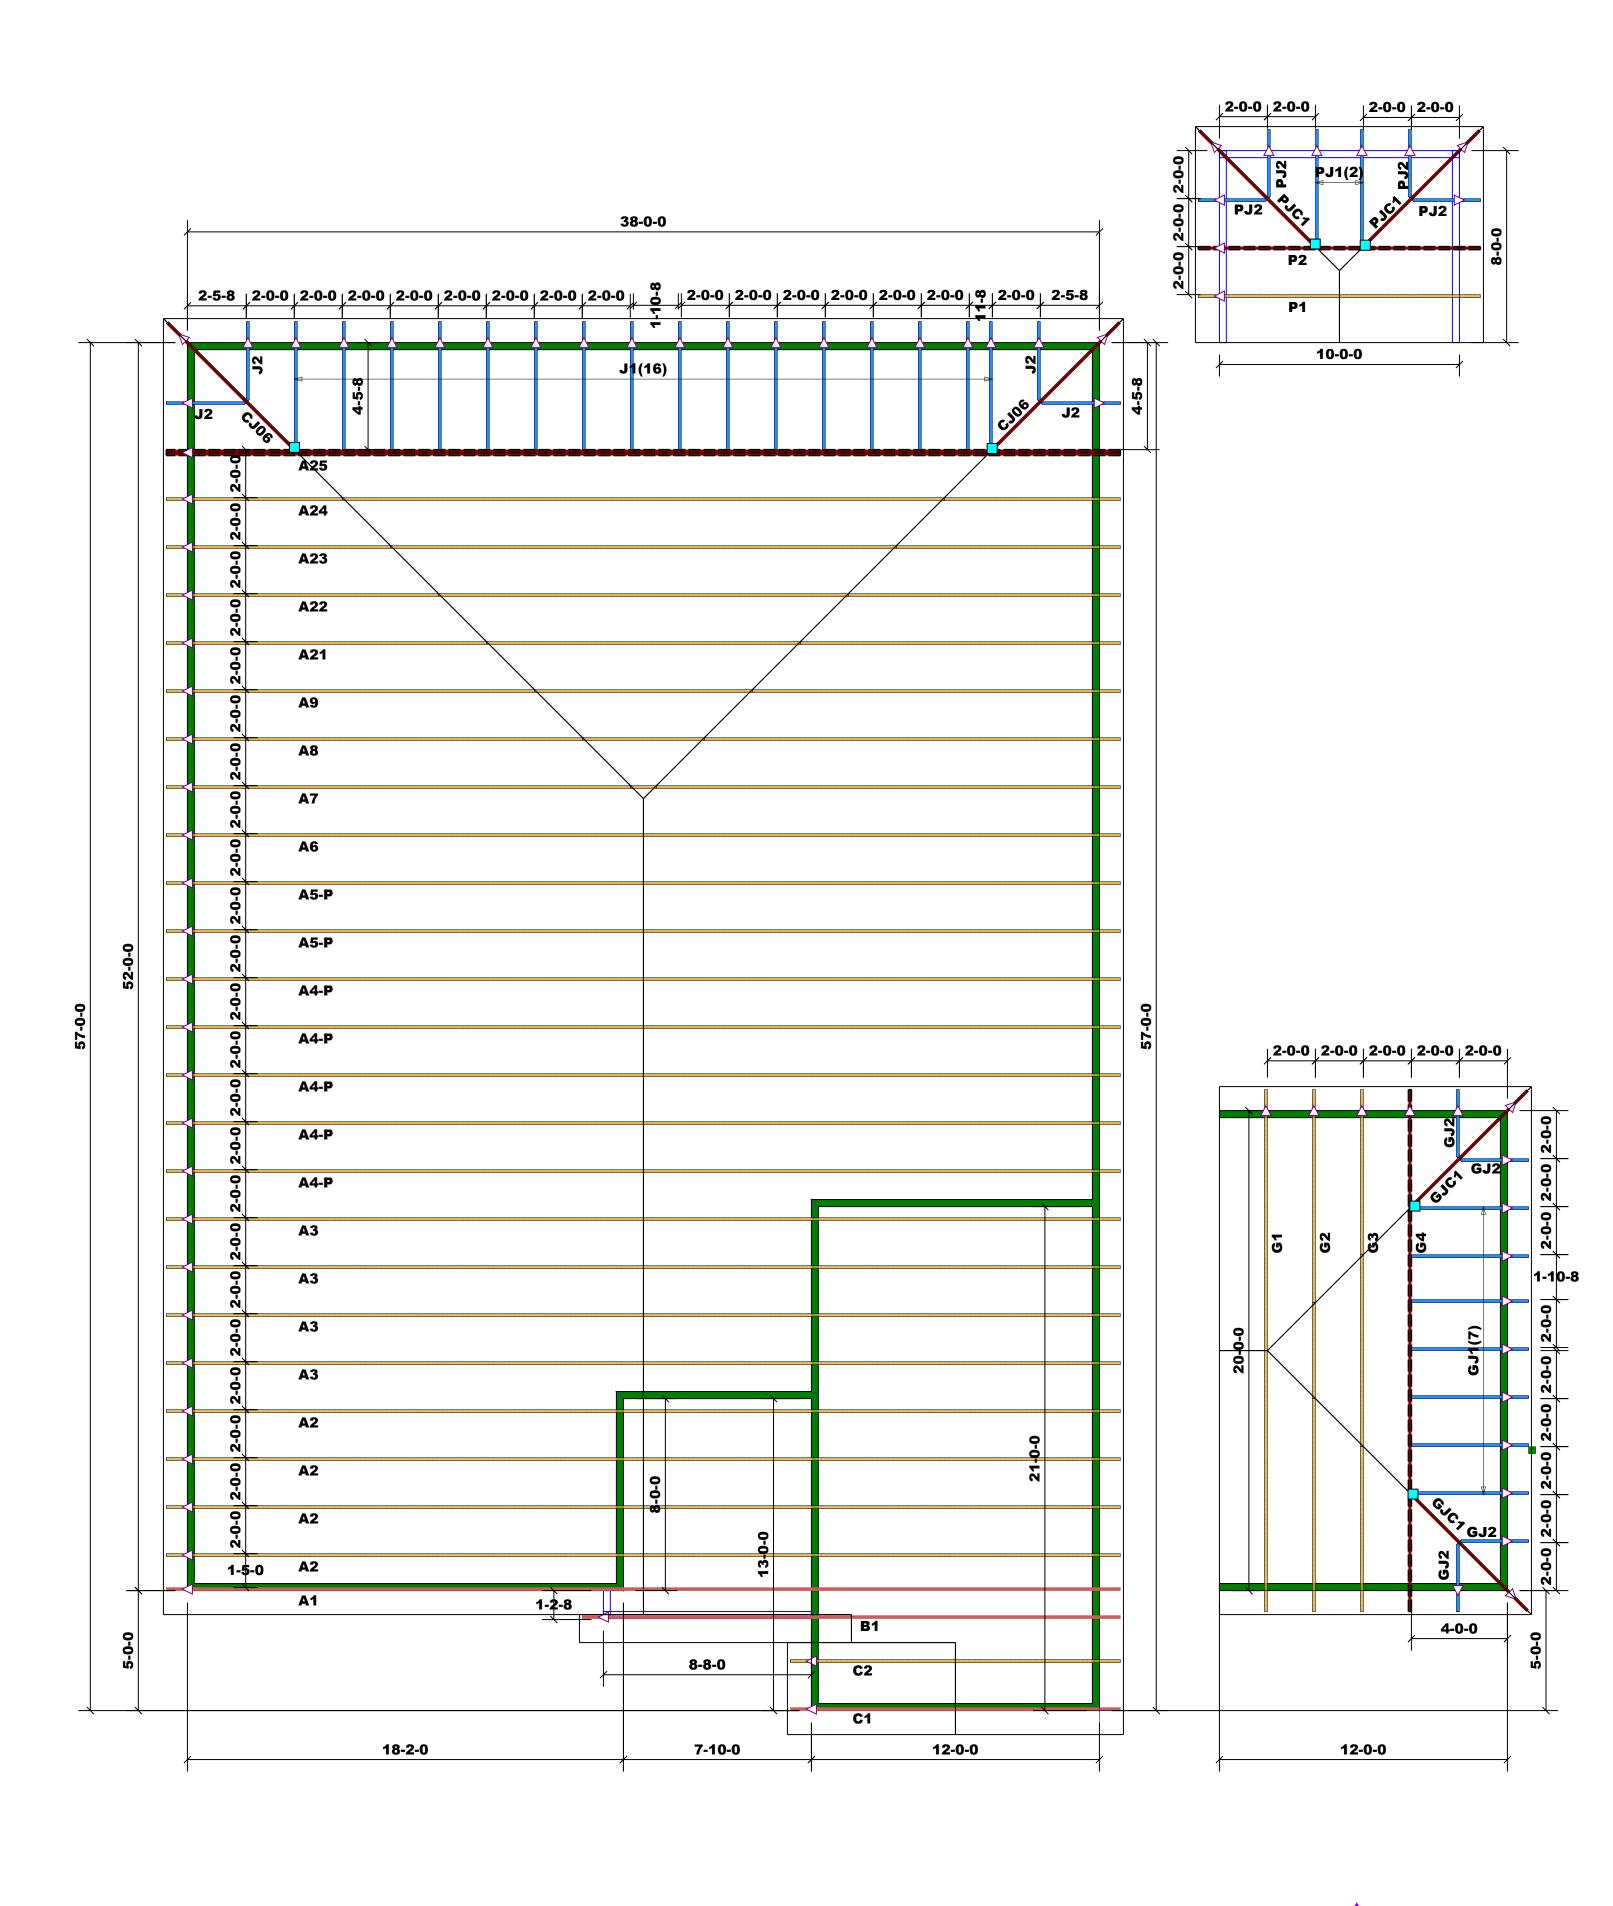

## Truss Placement Plan SCALE: NTS

= Indicates Left End of Truss
(Reference Engineered Truss Drawing)
Do NOT Erect Truss Backwards

| LOAD CH                                                                                     | ART FOR JACK STUDS                               | BUILDER   | Site Name  | COUNTY    | County          | THIS IS A TR                                                                                                                                                                                                                                                                                                                                                                                                                                                                                                                                                                                                                                                                                                                                                                                                                                                                                                                                                                                                                                                                                                                                                                                                                                                                                                                                                                                                                                                                                                                                                                                                                                                                                                                                                                                                                                                                                                                                                                                                                                                                                                                  |
|---------------------------------------------------------------------------------------------|--------------------------------------------------|-----------|------------|-----------|-----------------|-------------------------------------------------------------------------------------------------------------------------------------------------------------------------------------------------------------------------------------------------------------------------------------------------------------------------------------------------------------------------------------------------------------------------------------------------------------------------------------------------------------------------------------------------------------------------------------------------------------------------------------------------------------------------------------------------------------------------------------------------------------------------------------------------------------------------------------------------------------------------------------------------------------------------------------------------------------------------------------------------------------------------------------------------------------------------------------------------------------------------------------------------------------------------------------------------------------------------------------------------------------------------------------------------------------------------------------------------------------------------------------------------------------------------------------------------------------------------------------------------------------------------------------------------------------------------------------------------------------------------------------------------------------------------------------------------------------------------------------------------------------------------------------------------------------------------------------------------------------------------------------------------------------------------------------------------------------------------------------------------------------------------------------------------------------------------------------------------------------------------------|
| (BASED ON TABLES R502.5(1) & (b))  NUMBER OF JACK STUDS REQUIRED @ EA END OF  HEADER/GIRDER |                                                  |           |            |           | <u>'</u>        | the building designation that the sheets for each to is responsible for                                                                                                                                                                                                                                                                                                                                                                                                                                                                                                                                                                                                                                                                                                                                                                                                                                                                                                                                                                                                                                                                                                                                                                                                                                                                                                                                                                                                                                                                                                                                                                                                                                                                                                                                                                                                                                                                                                                                                                                                                                                       |
| TO) TUDS FOR HEADER                                                                         | 7 2 2 2 2                                        | JOB NAME  | Embark B   | ADDRESS   | Site Address    | the overall struc<br>walls, and colun<br>regarding bracin                                                                                                                                                                                                                                                                                                                                                                                                                                                                                                                                                                                                                                                                                                                                                                                                                                                                                                                                                                                                                                                                                                                                                                                                                                                                                                                                                                                                                                                                                                                                                                                                                                                                                                                                                                                                                                                                                                                                                                                                                                                                     |
| 1700 1<br>3400 2<br>5100 3<br>6800 4<br>8500 5                                              | 2550 1 3400 1<br>5100 2 6800 2<br>7650 3 10200 3 | PLAN      | Embark B   | MODEL     | Roof            | or online @ sbcir  Bearing reaction prescriptive Cod ( derived from tof foundation size than 3000# but be retained to desired in the retained to desired in |
|                                                                                             |                                                  | SEAL DATE | 12/5/17    | DATE REV. | / /             |                                                                                                                                                                                                                                                                                                                                                                                                                                                                                                                                                                                                                                                                                                                                                                                                                                                                                                                                                                                                                                                                                                                                                                                                                                                                                                                                                                                                                                                                                                                                                                                                                                                                                                                                                                                                                                                                                                                                                                                                                                                                                                                               |
|                                                                                             | 10200 4 13600 4<br>12750 5 17000 5<br>15300 6    |           | B0318-0847 | DRAWN BY  | Marshall Naylor |                                                                                                                                                                                                                                                                                                                                                                                                                                                                                                                                                                                                                                                                                                                                                                                                                                                                                                                                                                                                                                                                                                                                                                                                                                                                                                                                                                                                                                                                                                                                                                                                                                                                                                                                                                                                                                                                                                                                                                                                                                                                                                                               |
|                                                                                             |                                                  | JOB#      | Order#     | SALESMAN  | Marshall Naylor |                                                                                                                                                                                                                                                                                                                                                                                                                                                                                                                                                                                                                                                                                                                                                                                                                                                                                                                                                                                                                                                                                                                                                                                                                                                                                                                                                                                                                                                                                                                                                                                                                                                                                                                                                                                                                                                                                                                                                                                                                                                                                                                               |

THIS IS A TRUSS PLACEMENT DIAGRAM ONLY.

These trusses are designed as individual building components to be incorporated into the building design at the specification of the building designer. See individual design sheets for each truss design identified on the placement drawing. The building designer is responsible for temporary and permanent bracing of the roof and floor system and for the overall structure. The design of the truss support structure including headers, beams, walls, and columns is the responsibility of the building designer. For general guidance regarding bracing, consult BCSI-B1 and BCSI-B3 provided with the truss delivery package or online @ sbcindustry.com