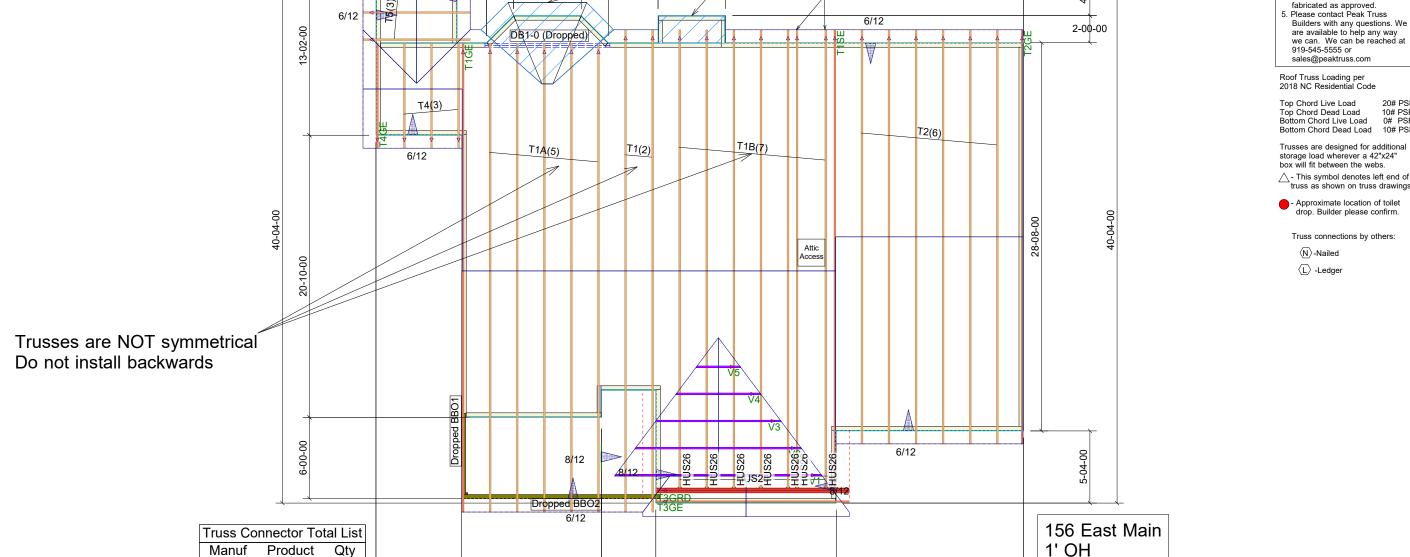

## THIS LAYOUT IS TO BE USED AS A TRUSS PLACEMENT GUIDE ONLY. PLEASE REFER TO BUILDING PLANS FOR BUILDING CONSTRUCTION AND DETAILS, SUCH AS PLUMBING OR DUCT DROPS.

47-10-00

by others

22-00-00

5-00-00

3-08-00

## CONSTRUCTION COPY-FOR FIELD USE

 Exterior dimensions shown are assumed to be:

Out-to-out of stud

Out-to-out of sheathing

otherwise noted, trusses may be shifted as long as O.C. spacing shown is not exceeded.

3. Do not cut, drill, or otherwise damage any part of any truss without prior approval from Peak

Truss. Do not install trusses that

are damaged, are not properly fabricated, or do not have adequate bearing.

4. Do not approve drawings if any information herein is unclear. Once ordered trusses will be

 Adjust truss locations as needed for plumbing and mechanical clearance. Unless

Q-2001256 # dol

> **Aron Meeks** Designer

Hill, NC 27562

156 East Main 156 East Main St Coats NC 10# PSF 0# PSF 10# PSF

drop. Builder please confirm.

12:00:00 Quoted Date 6/1/2020

Guy C Lee - Clayton 151 Hwy 42 E Clayton, NC 27520

4-00-00

**Product** 