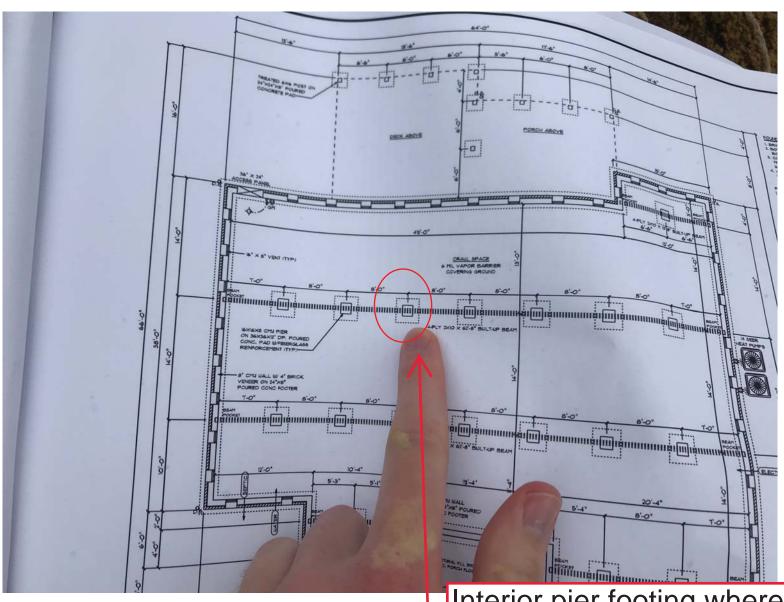

# **SKETCH**

Project No. <u>201253X001</u>

Project Name: 555 Brock Road - Bunnlevel, NC

Date: 9 | 9 | 2020

Sketch No. 2

Interior pier footing where GTA was requested to test soil bearing capacity