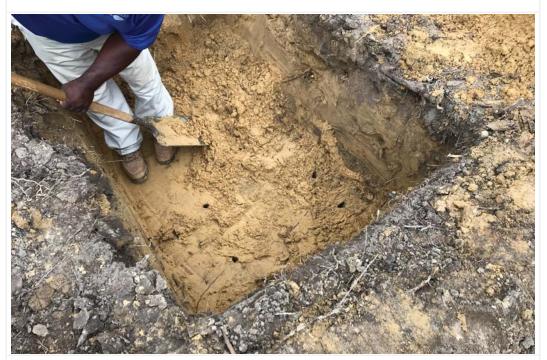

Please see the attached site photos for site conditions observed by GTA on this date.

# **PHOTO PAGE**

Project No. 201253X001

Project Name: 555 Brock Road - Bunnlevel, NC

Date: 9 / 9 / 2020

Photo Page No. 1

Site Conditions Observed

Site Conditions Observed