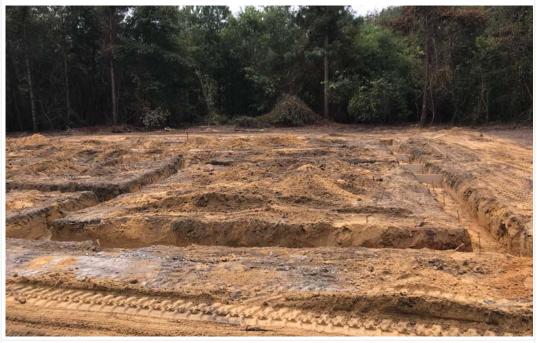

Please see the attached site photos for site conditions observed by GTA on this date.

# **PHOTO PAGE**

Project No. 201253X001

Project Name: 555 Brock Road - Bunnlevel, NC

Date: 9 / 9 / 2020

Photo Page No. 1

Site Conditions Observed

Site Conditions Observed