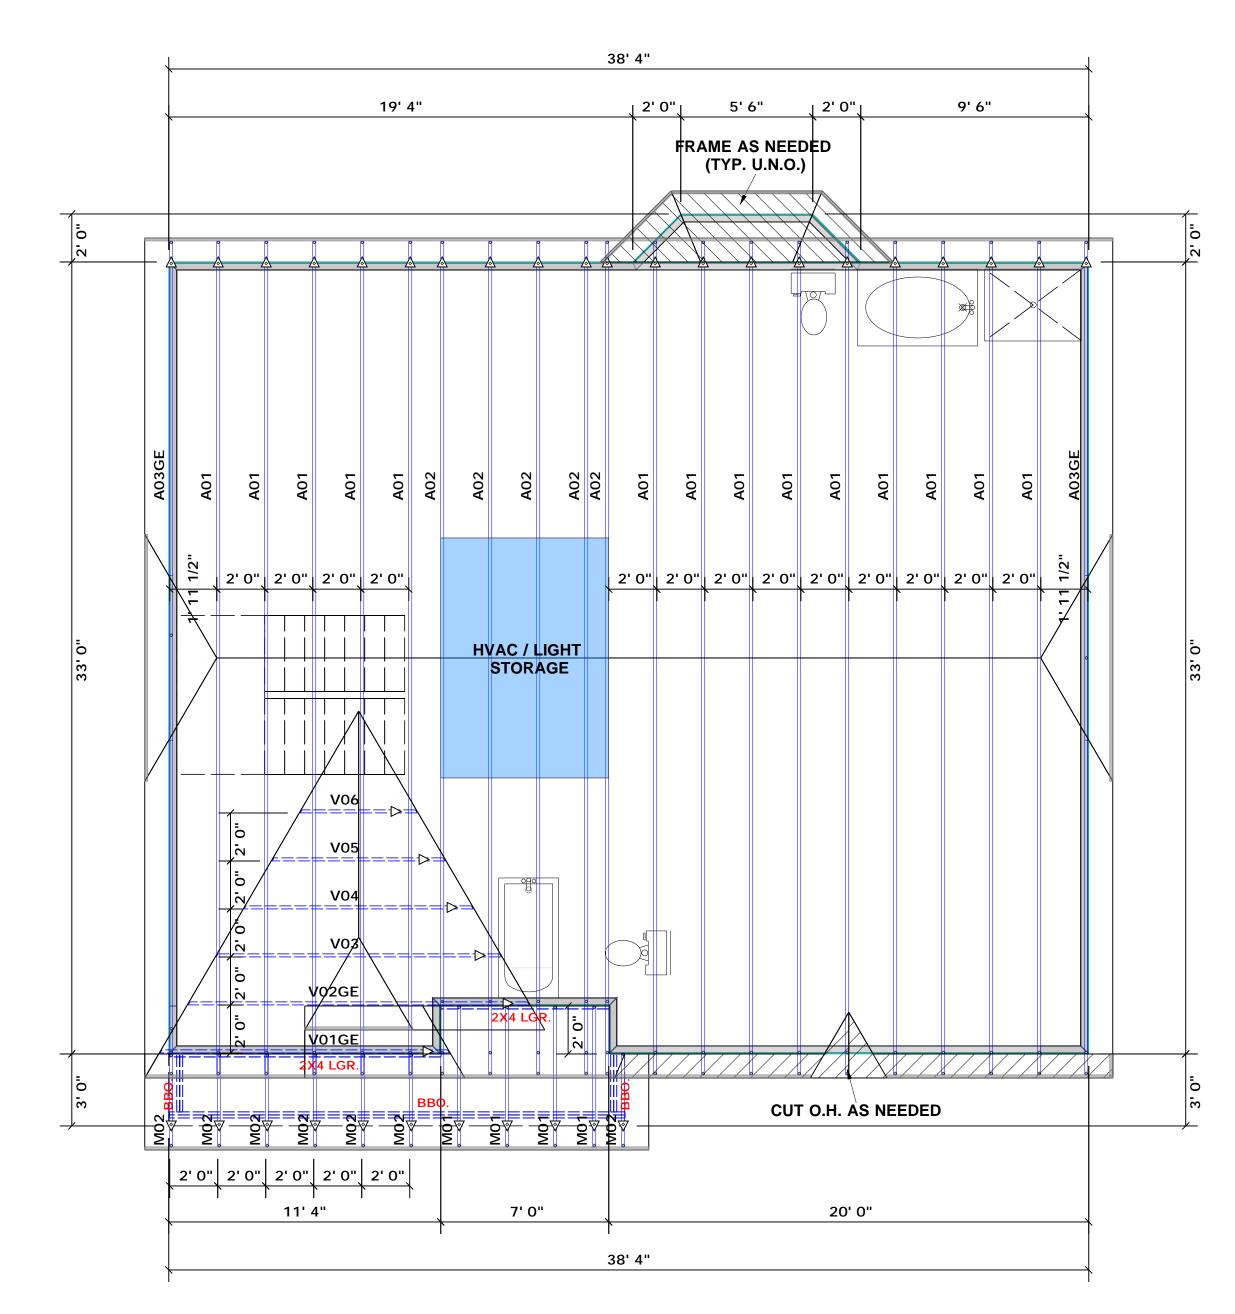

| ROOF & FLOOR                                                                                                                                                                                                                                                                                                                                                                                                                                                                                                                                                                                                                                                                                                                                                                                                                                    |                                  |                         |                    |                      |                          |
|-------------------------------------------------------------------------------------------------------------------------------------------------------------------------------------------------------------------------------------------------------------------------------------------------------------------------------------------------------------------------------------------------------------------------------------------------------------------------------------------------------------------------------------------------------------------------------------------------------------------------------------------------------------------------------------------------------------------------------------------------------------------------------------------------------------------------------------------------|----------------------------------|-------------------------|--------------------|----------------------|--------------------------|
| TRUSSES & BEAMS<br>Reilly Road Industrial Park<br>Fayetteville, N.C. 28309<br>Phone: (910) 864-8787<br>Fax: (910) 864-4444                                                                                                                                                                                                                                                                                                                                                                                                                                                                                                                                                                                                                                                                                                                      |                                  |                         |                    |                      |                          |
| THIS IS A TRUSS PLACEMENT DIAGRAM ONLY.<br>These trusses are designed as individual building<br>components to be incorporated into the building design<br>at the specification of the building designer. See<br>individual design sheets for each truss design identified<br>on the placement drawing. The building designer is<br>responsible for temporary and permanent bracing of the<br>roof and floor system and for the overall structure. The<br>design of the truss support structure including headers,<br>beams, walls, and columns is the responsibility of the<br>building designer. For general guidance regarding<br>bracing, consult BCSI-B1 and BCSI-B3 provided with the<br>truss delivery package or online @ sbcindustry.com                                                                                                |                                  |                         |                    |                      |                          |
| Bearing reactions less than or equal to 3000# are deemed to comply with the prescriptive Code requirements. The contractor shall refer to the attached Tables (derived from the prescriptive Code requirements) to determine the minimum foundation size and number of wood studs required to support reactions greater than 3000# but not greater than 15000#. A registered design professional shall be retained to design the support system for any reaction that exceeds those specified in the attached Tables. A registered design professional shall be retained to design the support system for all reactions that exceed 15000#.                                                                                                                                                                                                     |                                  |                         |                    |                      |                          |
| Signature<br>David Landry<br>LOAD CHART FOR JACK STUDS                                                                                                                                                                                                                                                                                                                                                                                                                                                                                                                                                                                                                                                                                                                                                                                          |                                  |                         |                    |                      |                          |
| (BASED ON TABLES RODEL)   MUMPER OF JACK STUDS RECULED   NUMPER OF JACK |                                  |                         |                    |                      |                          |
| 8500 5 12750 5 17000 5   10200 6 15300 6 1 1 1 1 1 1 1 1 1 1 1 1 1 1 1 1 1 1 1 1 1 1 1 1 1 1 1 1 1 1 1 1 1 1 1 1 1 1 1 1 1 1 1 1 1 1 1 1 1 1 1 1 1 1 1 1 1 1 1 1 1 1 1 1 1 1 1 1 1 1 1 1 1 1 1 1 1 1 1 1 1 1 1 1 1 1 1 1 1 1 1 1 1 1 1                                                                                                                                                                                                                                                                                                                                                                                                                                                                                                                                                                                                          |                                  |                         |                    |                      |                          |
| Harnett                                                                                                                                                                                                                                                                                                                                                                                                                                                                                                                                                                                                                                                                                                                                                                                                                                         | 16 Kotata Ave                    | Roof                    | 03/16/20           | RAWN BY David Landry | SALESMAN Marshall Naylor |
| COUNTY                                                                                                                                                                                                                                                                                                                                                                                                                                                                                                                                                                                                                                                                                                                                                                                                                                          | ADDRESS                          | MODEL                   | DATE REV. 03/16/20 | DRAWN BY             | SALESMAN                 |
| Ben Stout                                                                                                                                                                                                                                                                                                                                                                                                                                                                                                                                                                                                                                                                                                                                                                                                                                       | JOB NAME Lot 42 Blackberry Manor | Myrtle Grove / BBH-2052 |                    | Quote #              | J0320-1193               |
| BUILDER Ben                                                                                                                                                                                                                                                                                                                                                                                                                                                                                                                                                                                                                                                                                                                                                                                                                                     | JOB NAME Lot                     | PLAN Myr                | SEAL DATE N/A      | QUOTE # Quo          | <b>JOB</b> # 103:        |

## ROOF TRUSS PLACEMENT PLAN 24" O.C. SPACING (TYP. U.N.O.) SCALE: NTS