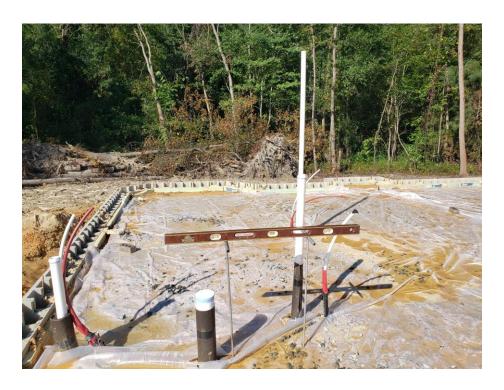

1) Visually observe the existing covered plumbing drain lines within the slab area backfill of the stem wall foundation.

The following conclusions and recommendations were noted:

1) The existing plumbing drain lines had been backfilled and covered with vapor barrier prior to the completion of the inspection by the local municipality. Therefore, it was requested by the builder that TE&D attempt to make a reasonable determination of the adequacy of the installation of the existing covered plumbing drain lines. Our field-testing program consisted of visual observations of the existing plumbing preparations, checking of the existing "water test", random exposure of the underlying plumbing drain lines, and random determinations of the "fall" on the existing plumbing drain lines. The reader is referred to the attached photographs for supplemental information. Based on the results of our field-testing program, the existing plumbing drain lines are adequately/properly installed. No remedial actions were recommended.