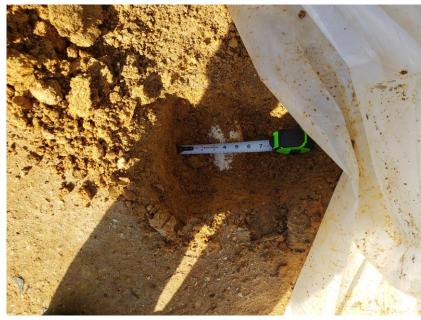

1) Visually observe the existing covered plumbing drain lines within the slab area backfill of the stem wall foundation.

The following conclusions and recommendations were noted:

1) The existing plumbing drain lines had been backfilled and covered with vapor barrier prior to the completion of the inspection by the local municipality. Therefore, it was requested by the builder that TE&D attempt to make a reasonable determination of the adequacy of the installation of the existing covered plumbing drain lines. Our field-testing program consisted of visual observations of the existing plumbing preparations, checking of the existing "water test", random exposure of the underlying plumbing drain lines, and random determinations of the "fall" on the existing plumbing drain lines. The reader is referred to the attached photographs for supplemental information. Based on the results of our field-testing program, the existing plumbing drain lines are adequately/properly installed. No remedial actions were recommended.