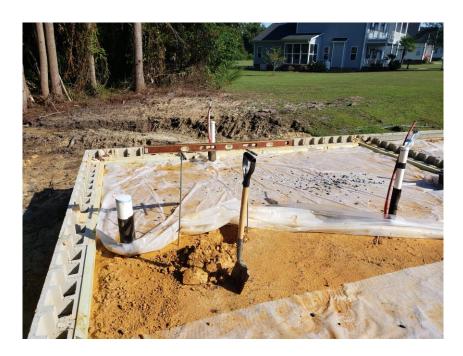

1) Visually observe the existing covered plumbing drain lines within the slab area backfill of the stem wall foundation.

The following conclusions and recommendations were noted:

1) The existing plumbing drain lines had been backfilled and covered with vapor barrier prior to the completion of the inspection by the local municipality. Therefore, it was requested by the builder that TE&D attempt to make a reasonable determination of the adequacy of the installation of the existing covered plumbing drain lines. Our field-testing program consisted of visual observations of the existing plumbing preparations, checking of the existing "water test", random exposure of the underlying plumbing drain lines, and random determinations of the "fall" on the existing plumbing drain lines. The reader is referred to the attached photographs for supplemental information. Based on the results of our field-testing program, the existing plumbing drain lines are adequately/properly installed. No remedial actions were recommended.