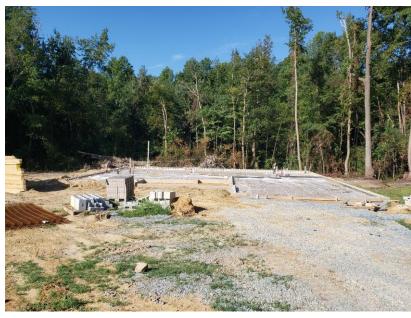

1) Visually observe the existing covered plumbing drain lines within the slab area backfill of the stem wall foundation.

The following conclusions and recommendations were noted:

1) The existing plumbing drain lines had been backfilled and covered with vapor barrier prior to the completion of the inspection by the local municipality. Therefore, it was requested by the builder that TE&D attempt to make a reasonable determination of the adequacy of the installation of the existing covered plumbing drain lines. Our field-testing program consisted of visual observations of the existing plumbing preparations, checking of the existing "water test", random exposure of the underlying plumbing drain lines, and random determinations of the "fall" on the existing plumbing drain lines. The reader is referred to the attached photographs for supplemental information. Based on the results of our field-testing program, the existing plumbing drain lines are adequately/properly installed. No remedial actions were recommended.