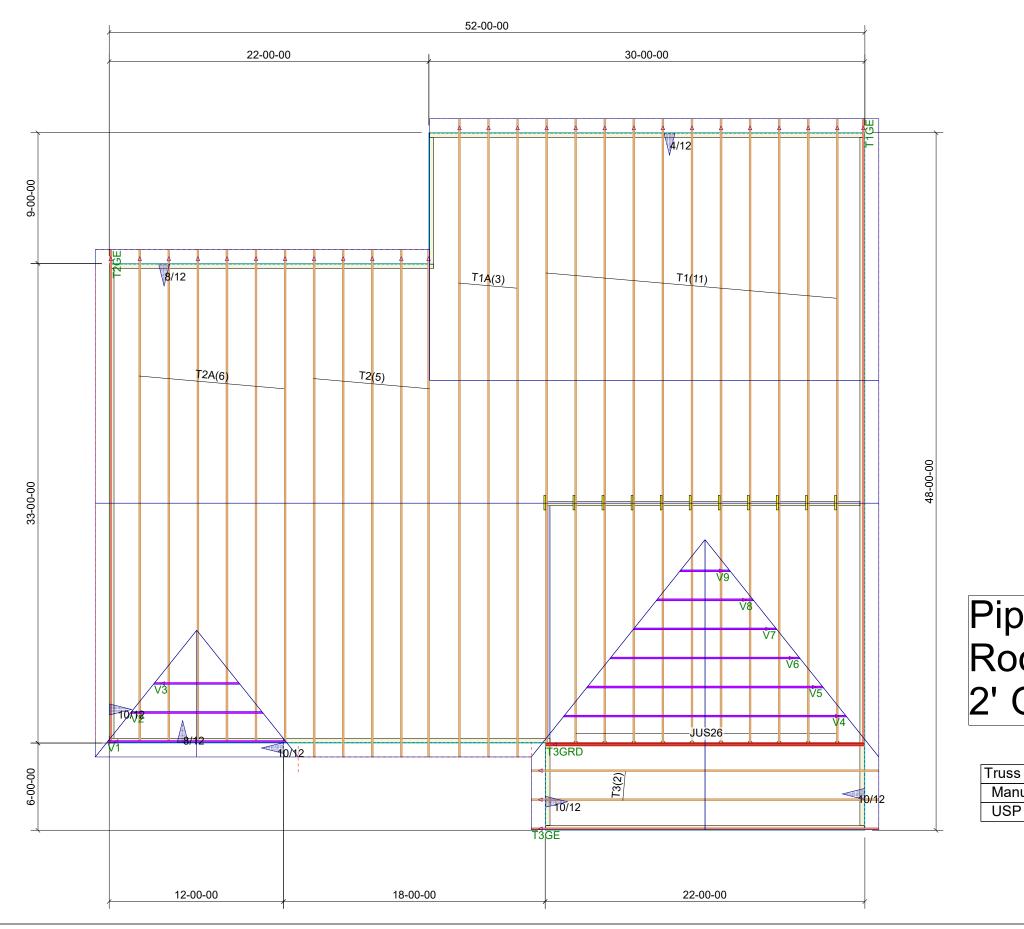

## THIS LAYOUT IS TO BE USED AS A TRUSS PLACEMENT GUIDE ONLY. PLEASE REFER TO BUILDING PLANS FOR BUILDING CONSTRUCTION AND DET/ SUCH AS PLUMBING OR DUCT DROPS.

| AILS, PROPOSED DESIGN-<br>NOT FOR<br>CONSTRUCTION Notes: 1. Exterior dimensions show<br>assumed to be: Out-to-out of sheathing Out-to-out of sheathing 2. Adjust truss locations as<br>needed for plumbing and<br>mechanical clearance. Un<br>otherwise noted, trusses | wn are hess may be                                                                           |
|------------------------------------------------------------------------------------------------------------------------------------------------------------------------------------------------------------------------------------------------------------------------|----------------------------------------------------------------------------------------------|
| Top Chord Dead Load<br>Bottom Chord Live Load                                                                                                                                                                                                                          | wise<br>wise<br>mruss<br>m Peak<br>s if any<br>dear.<br>ill be<br>Ss<br>Sons. We<br>way<br>d |
| Trusses are designed for add<br>storage load wherever a 42"<br>box will fit between the webs                                                                                                                                                                           | ditional<br>A24"<br>bft end of<br>drawings<br>of toilet<br>Donline.<br>Donaldson             |
| oer<br>of Trusses<br>OC, 1' OH                                                                                                                                                                                                                                         | Guy C Lee - Clayton<br>151 Hwy 42 E<br>Clayton,NC<br>27520                                   |
| s Connector Total List<br>nuf Product Qty<br>P JUS26 10                                                                                                                                                                                                                | Po Box 340, New Hill, NC 27562                                                               |