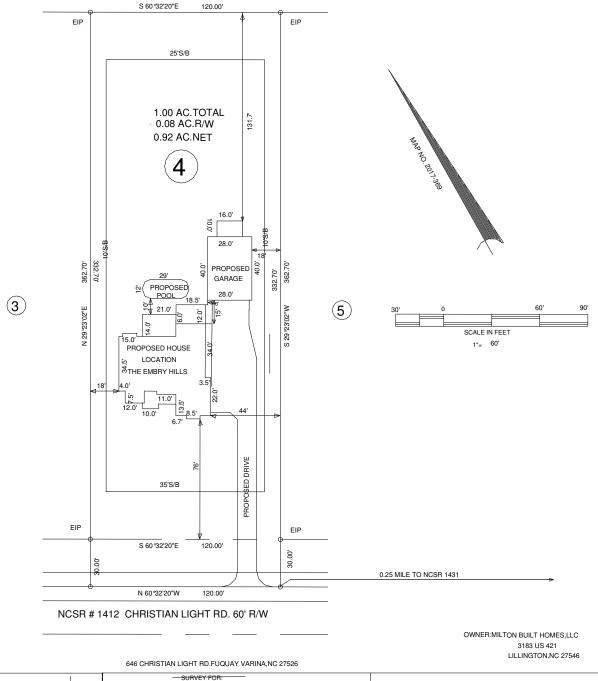

MINIMUM BUILDING SET BACKS

FRONT YARD ----- 35

REAR YARD ----- 25

SIDE YARD ----- 10'

CONNER LOT SIDE YARD -- 20'

MAXDILLM HEGHT ---- 35'

Mickey R.Bennett PLS

MICKEY R.BENNETT

L-1514

MICKEY R.BENNETT

L-1514

MICKEY R.BENNETT

L-1514

DEED REFERENCE DEED BOOK 3588,PAGE 38

MAP REFERENCE: MAP NO. 2017-369

NOTE: ALL SURVEY INFORMATION TAKEN FROM RECORDED MAP NO. 2017-369

PROPOSED PLOT PLAN - LOT - 4 BENNETT SURVEYS F-1304 SITE 1662 CLARK RD., LILLINGTON, N.C. 27546 MILTON ENTERPRISES INC. S/D (910) 893-5252 FIELD BOOK HECTOR'S CREEK COUNTY HARNETT 15' SURVEYED BY: STATE: NORTH CAROLINA AUGUST 19,2020 DRAWN BY: DRAWING NO. SCALE: 1"= WATERSHED DISTRICT 080642 0030 07 PID# VICINITY MAP CHECKED & CLOSURE BY: 19664A 0642-72-9133.000