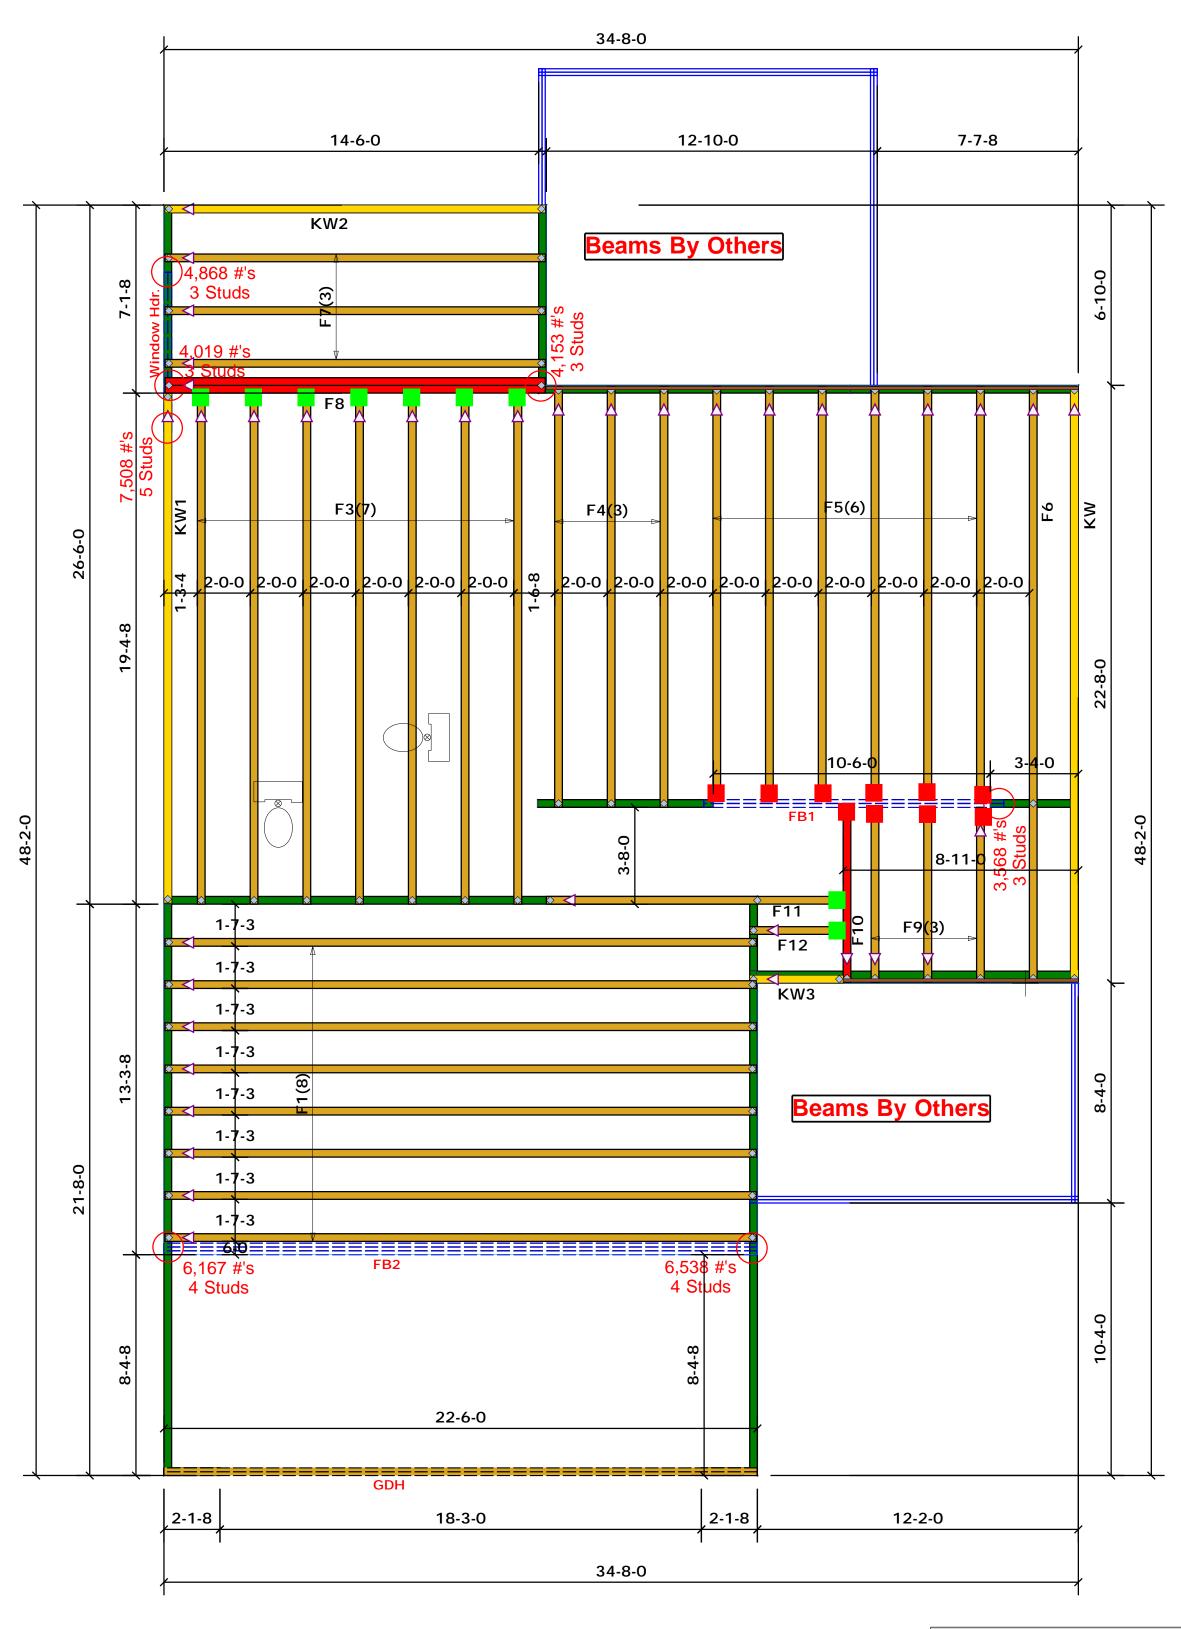

LOAD CHART FOR JACK STUDS

| BUILDER   | Weaver Development Co. Inc. | COUNTY    | Harnett            | THIS IS A TRUSS PLACEMENT DIAGRAM ONLY.  These trusses are designed as individual building components to be incorporated into the building design at the specification of the building designer. See individual design sheets for each truss design identified on the placement drawing. The building designer is responsible for temporary and permanent bracing of the roof and floor system and for the overall structure. The design of the truss support structure including headers, beams, walls, and columns is the responsibility of the building designer. For general guidance regarding bracing, consult BCSI-B1 and BCSI-B3 provided with the truss delivery package or online @ sbcindustry.com  Bearing reactions less than or equal to 3000# are deemed to comply with the prescriptive Code requirements. The contractor shall refer to the attached Tables |  |
|-----------|-----------------------------|-----------|--------------------|------------------------------------------------------------------------------------------------------------------------------------------------------------------------------------------------------------------------------------------------------------------------------------------------------------------------------------------------------------------------------------------------------------------------------------------------------------------------------------------------------------------------------------------------------------------------------------------------------------------------------------------------------------------------------------------------------------------------------------------------------------------------------------------------------------------------------------------------------------------------------|--|
| JOB NAME  | Lot 4 Pittman Farm          | ADDRESS   | Lot 4 Pittman Farm |                                                                                                                                                                                                                                                                                                                                                                                                                                                                                                                                                                                                                                                                                                                                                                                                                                                                              |  |
| PLAN      | The Gaston II (181035B)     | MODEL     | Floor              |                                                                                                                                                                                                                                                                                                                                                                                                                                                                                                                                                                                                                                                                                                                                                                                                                                                                              |  |
| SEAL DATE | N/A                         | DATE REV. | / /                | (derived from the prescriptive Code requirements) to determine the minimum foundation size and number of wood studs required to support reactions greate than 3000# but not greater than 15000#. A registered design professional shall be retained to design the support system for any reaction that exceeds those                                                                                                                                                                                                                                                                                                                                                                                                                                                                                                                                                         |  |
| QUOTE #   | Quote #                     | DRAWN BY  | Marshall Naylor    | specified in the attached Tables. A registered design professional shall be retained to design the support system for all reactions that exceed 15000#.                                                                                                                                                                                                                                                                                                                                                                                                                                                                                                                                                                                                                                                                                                                      |  |
| JOB#      | J0120-0048                  | SALESMAN  | Lenny Norris       | signature<br>Marshall Naylor                                                                                                                                                                                                                                                                                                                                                                                                                                                                                                                                                                                                                                                                                                                                                                                                                                                 |  |