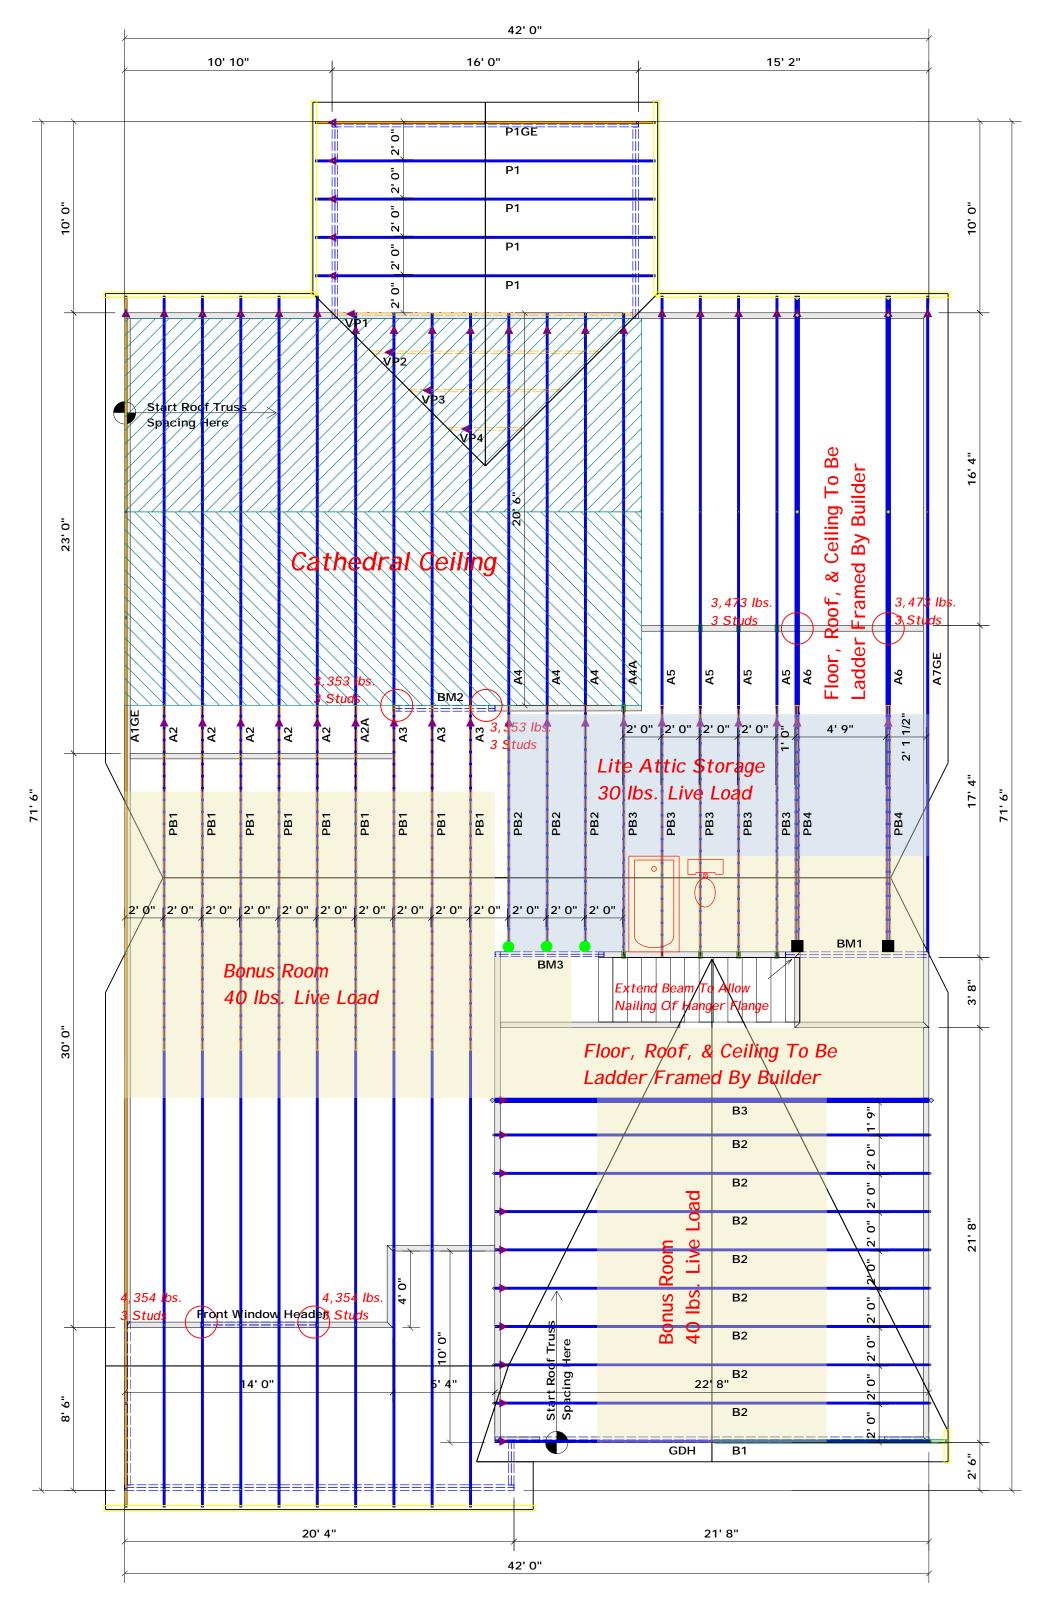

**Truss Placement Plan** SCALE: 3/16" = 1'

|                                                              | טע                            | ) NOL E | ıе                      | Cl | Hu                      | 5565                              |  |  |
|--------------------------------------------------------------|-------------------------------|---------|-------------------------|----|-------------------------|-----------------------------------|--|--|
|                                                              |                               |         |                         |    |                         |                                   |  |  |
| LOAD CHART FOR JACK STUDS                                    |                               |         |                         |    |                         |                                   |  |  |
| (045Fb ON 140LF5 R502 5(1) & (b))                            |                               |         |                         |    |                         |                                   |  |  |
| MUNICE OF JACK STUDG ECOURS (DIE) CA CND OF<br>FEADER/FERDER |                               |         |                         |    |                         |                                   |  |  |
|                                                              | 3 e                           |         |                         |    | 7                       | 3 a                               |  |  |
| N C                                                          | 22                            | á.      | STUDS FOR<br>LV - CADER |    | 8.0                     | 33                                |  |  |
| 18.40<br>(0.10)                                              | 2 2                           | 48      | Ē.7                     |    | 32                      | 2 2                               |  |  |
| END BEACH                                                    | 6Q DISTUDS FOR<br>CORN HEADER |         | gë.                     |    | ENB REACTION<br>(UP TO) | REQIO SILIDS FI<br>(4) M.Y. HEADE |  |  |
| _                                                            | ž.                            |         | 2                       |    | -                       | <u>a</u> -                        |  |  |
| 1700                                                         | 1                             | 2550    | 1                       |    | 3400                    | 1                                 |  |  |
| 3400                                                         | 2                             | 5100    | 2                       |    | 6600                    | 2                                 |  |  |
| 5100                                                         | 3                             | 7650    | 3                       |    | 10200                   | 3                                 |  |  |
| 6800                                                         | 4                             | 10200   | 4                       |    | 13600                   | 4                                 |  |  |
| 8500                                                         | 5                             | 12750   | 5                       |    | 17000                   | 5                                 |  |  |
| 10200                                                        | á                             | 15300   | ó                       |    |                         |                                   |  |  |
| 11900                                                        | 7                             |         |                         |    |                         |                                   |  |  |
| 13600                                                        | 8                             |         |                         |    |                         |                                   |  |  |

Curtis Quick

Curtis Quick

Reilly Road Industrial Park Fayetteville, N.C. 28309 Phone: (910) 864-8787 Fax: (910) 864-4444

**Truss Placement Plan** SCALE: 3/16" = 1'

-- Denotes Reaction Greater than 3,000 lbs.

All Truss Reactions are Less

than 3,000 lbs. Unless Noted Otherwise.

▲ = Denotes Left End of Truss (Reference Engineered Truss Drawing) Do Not Erect Trusses Backwards **HANGER LEGEND** 

= USP THD28-2 / Double 2x Hanger = USP HUS26 / Single 2x Hanger

= USP THD28-2 / Double 2x Hanger

= USP HUS26 / Single 2x Hanger

Net Qty Product Plies BM1 8' 0" 1-3/4"x 9-1/4" LVL Kerto-S 2 6' 0" BM2 1-3/4"x 9-1/4" LVL Kerto-S 2 6' 0" Front Window Header 1-3/4"x 9-1/4" LVL Kerto-S 2 GDH 23' 0" 1-3/4"x 14" LVL Kerto-S 2 BM3 6' 0" 2x10 SPF No.2 2 2

| Beam Legend         |        |                            |       |         |  |  |
|---------------------|--------|----------------------------|-------|---------|--|--|
| PlotID              | Length | Product                    | Plies | Net Qty |  |  |
| BM1                 | 8' 0"  | 1-3/4"x 9-1/4" LVL Kerto-S | 2     | 2       |  |  |
| BM2                 | 6' 0"  | 1-3/4"x 9-1/4" LVL Kerto-S | 2     | 2       |  |  |
| Front Window Header | 6' 0"  | 1-3/4"x 9-1/4" LVL Kerto-S | 2     | 2       |  |  |
| GDH                 | 23' 0" | 1-3/4"x 14" LVL Kerto-S    | 2     | 2       |  |  |
| BM3                 | 6' 0"  | 2x10 SPF No.2              | 2     | 2       |  |  |
|                     |        |                            |       |         |  |  |

■ = Denotes Left End of Truss (Reference Engineered Truss Drawing) Do Not Erect Trusses Backwards

All Truss Reactions are Less than 3,000 lbs. Unless Noted Otherwise.

-- Denotes Reaction Greater than 3,000 lbs.