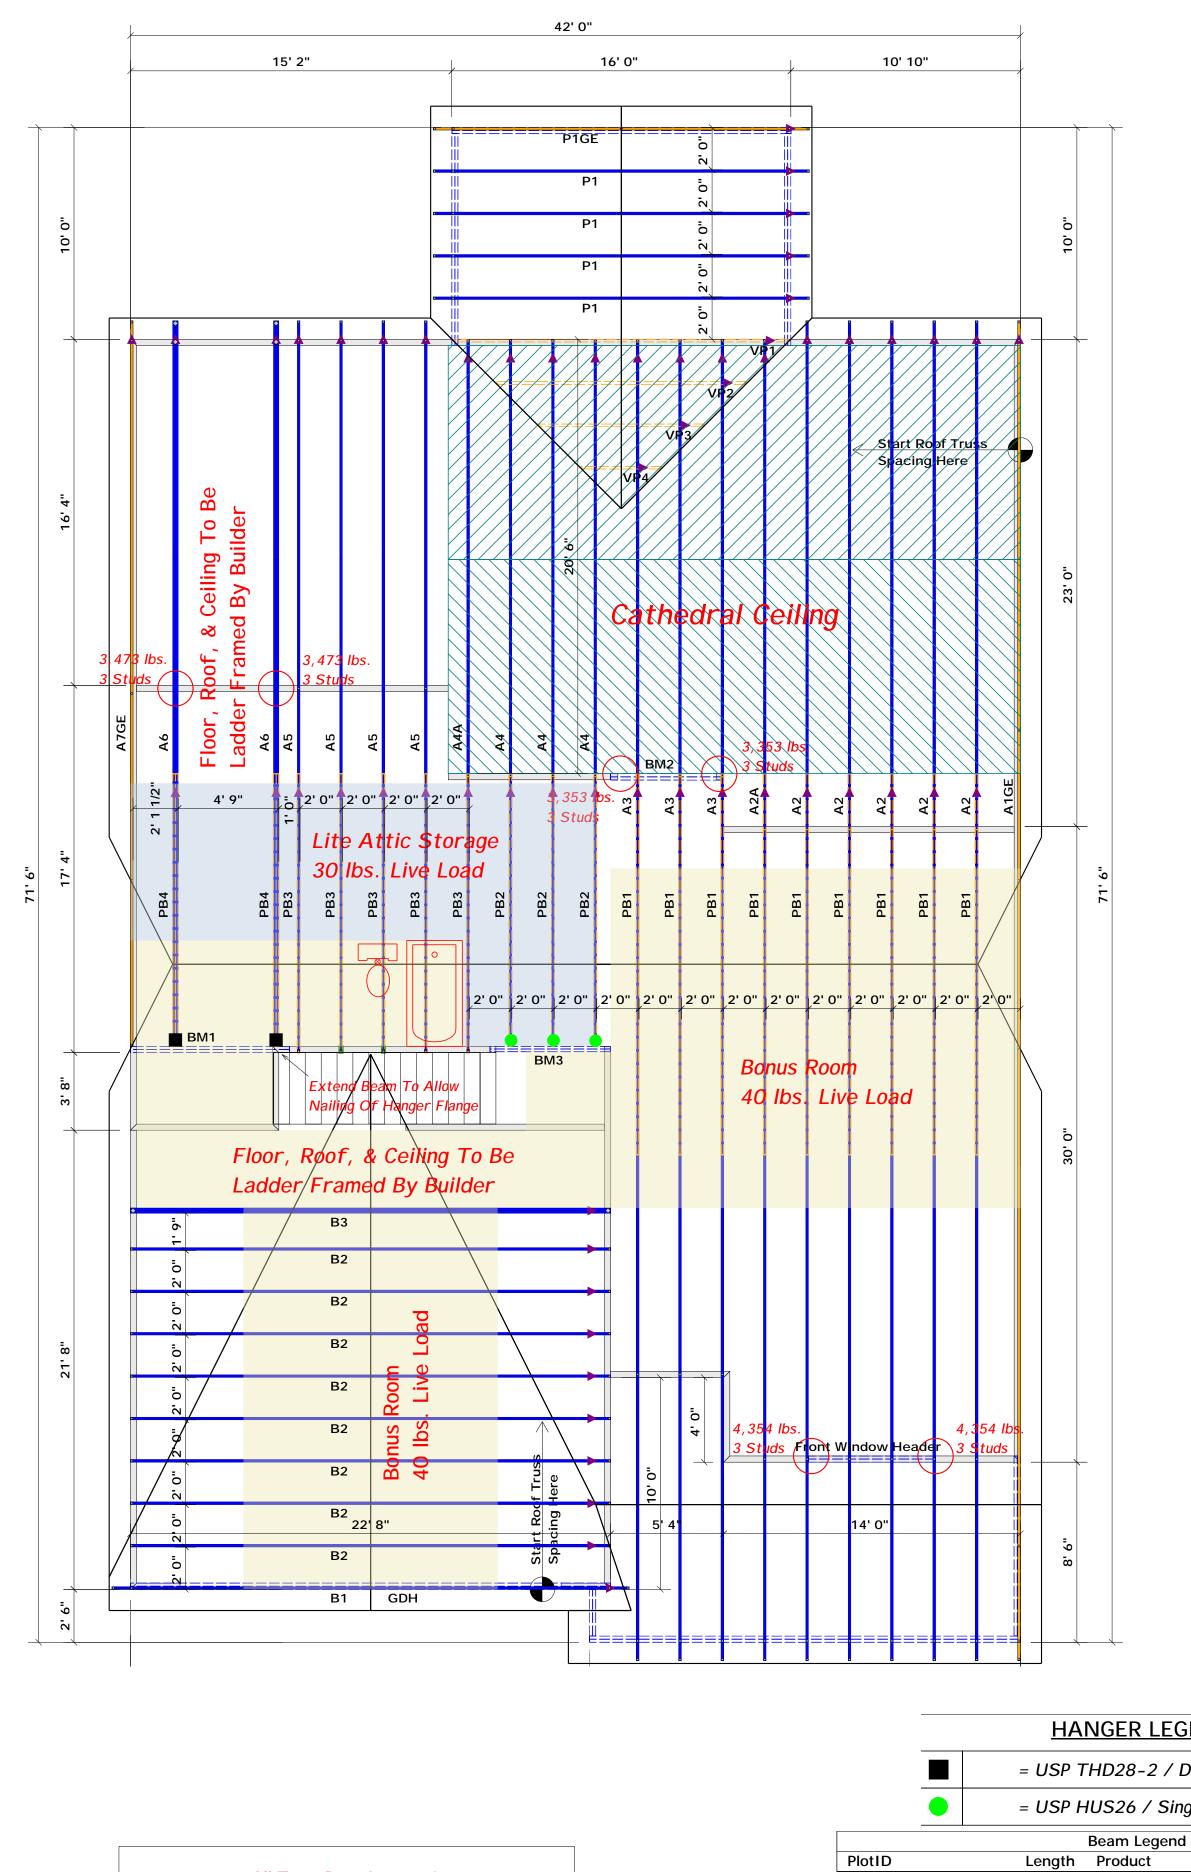

**Truss Placement Plan** SCALE: 3/16" = 1'

|                                                              | טע                            | ) NOL E | ıе                      | Cl | Hu                      | 5565                              |  |  |
|--------------------------------------------------------------|-------------------------------|---------|-------------------------|----|-------------------------|-----------------------------------|--|--|
|                                                              |                               |         |                         |    |                         |                                   |  |  |
| LOAD CHART FOR JACK STUDS                                    |                               |         |                         |    |                         |                                   |  |  |
| (045Fb ON 140LF5 R502 5(1) & (b))                            |                               |         |                         |    |                         |                                   |  |  |
| MUNICE OF JACK STUDG ECOURS (DIE) CA CND OF<br>FEADER/FERDER |                               |         |                         |    |                         |                                   |  |  |
|                                                              | 3 e                           |         |                         |    | 7                       | 3 a                               |  |  |
| N C                                                          | 22                            | á.      | STUDS FOR<br>LV - CADER |    | 8.0                     | 33                                |  |  |
| 18.40<br>(0.10)                                              | 2 2                           | 48      | Ē.7                     |    | 32                      | 2 2                               |  |  |
| END BEACH                                                    | 6Q DISTUDS FOR<br>CORN HEADER |         | gë.                     |    | ENB REACTION<br>(UP TO) | REQIO SILIDS FI<br>(4) M.Y. HEADE |  |  |
| _                                                            | ž.                            |         | 2                       |    | -                       | <u>a</u> -                        |  |  |
| 1700                                                         | 1                             | 2550    | 1                       |    | 3400                    | 1                                 |  |  |
| 3400                                                         | 2                             | 5100    | 2                       |    | 6600                    | 2                                 |  |  |
| 5100                                                         | 3                             | 7650    | 3                       |    | 10200                   | 3                                 |  |  |
| 6800                                                         | 4                             | 10200   | 4                       |    | 13600                   | 4                                 |  |  |
| 8500                                                         | 5                             | 12750   | 5                       |    | 17000                   | 5                                 |  |  |
| 10200                                                        | á                             | 15300   | ó                       |    |                         |                                   |  |  |
| 11900                                                        | 7                             |         |                         |    |                         |                                   |  |  |
| 13600                                                        | 8                             |         |                         |    |                         |                                   |  |  |

Curtis Quick

Curtis Quick

Reilly Road Industrial Park Fayetteville, N.C. 28309 Phone: (910) 864-8787 Fax: (910) 864-4444

**Truss Placement Plan** SCALE: 3/16" = 1'

-- Denotes Reaction Greater than 3,000 lbs.

All Truss Reactions are Less

than 3,000 lbs. Unless Noted Otherwise.

▲ = Denotes Left End of Truss (Reference Engineered Truss Drawing) Do Not Erect Trusses Backwards **HANGER LEGEND** 

= USP THD28-2 / Double 2x Hanger = USP HUS26 / Single 2x Hanger

= USP THD28-2 / Double 2x Hanger

= USP HUS26 / Single 2x Hanger

Net Qty Product Plies BM1 8' 0" 1-3/4"x 9-1/4" LVL Kerto-S 2 6' 0" BM2 1-3/4"x 9-1/4" LVL Kerto-S 2 6' 0" Front Window Header 1-3/4"x 9-1/4" LVL Kerto-S 2 GDH 23' 0" 1-3/4"x 14" LVL Kerto-S 2 BM3 6' 0" 2x10 SPF No.2 2 2

| Beam Legend         |        |                            |       |         |  |  |
|---------------------|--------|----------------------------|-------|---------|--|--|
| PlotID              | Length | Product                    | Plies | Net Qty |  |  |
| BM1                 | 8' 0"  | 1-3/4"x 9-1/4" LVL Kerto-S | 2     | 2       |  |  |
| BM2                 | 6' 0"  | 1-3/4"x 9-1/4" LVL Kerto-S | 2     | 2       |  |  |
| Front Window Header | 6' 0"  | 1-3/4"x 9-1/4" LVL Kerto-S | 2     | 2       |  |  |
| GDH                 | 23' 0" | 1-3/4"x 14" LVL Kerto-S    | 2     | 2       |  |  |
| BM3                 | 6' 0"  | 2x10 SPF No.2              | 2     | 2       |  |  |
|                     |        |                            |       |         |  |  |

■ = Denotes Left End of Truss (Reference Engineered Truss Drawing) Do Not Erect Trusses Backwards

All Truss Reactions are Less than 3,000 lbs. Unless Noted Otherwise.

-- Denotes Reaction Greater than 3,000 lbs.