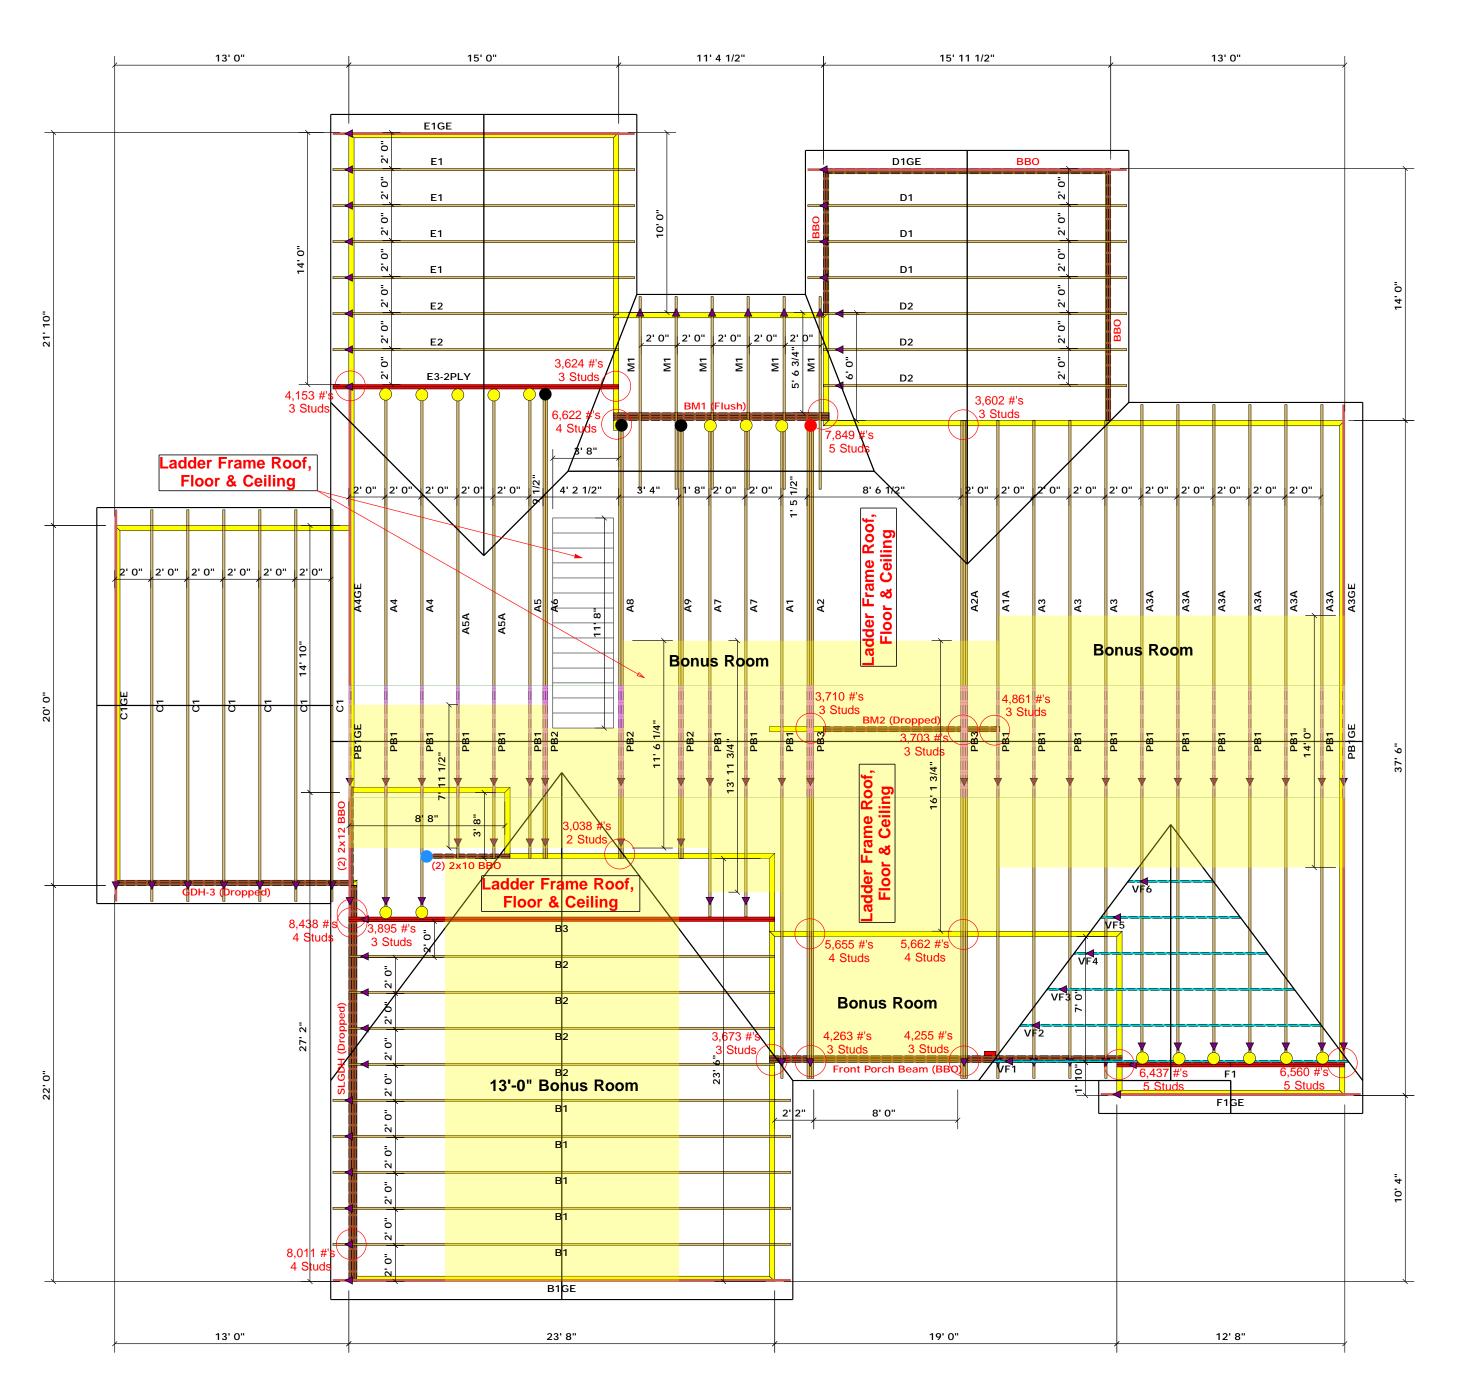

= HUS26 (Qty. 10 ) ■ = THD26-2 (Qty. 3) = THDH210-3 (Qty. 1)

= HUS410 (Qty. 1)

Front Porch Beam (BBO)

Products Product Net Qty PlotID Plies Length BM2 (Dropped) 10' 0" 1-3/4"x 9-1/4" LVL Kerto-S GDH-3 (Dropped) 13' 0" 1-3/4"x 11-7/8" LVL Kerto-S BM1 (Flush) 12' 0" 1-3/4"x 11-7/8" LVL Kerto-S 3 SLGDH (Dropped) 1-3/4"x 18" LVL Kerto-S 22' 0"

2x12 SP No.2

20' 0"

**Truss Placement Plan SCALE:** 3/16" = 1'-0"

▲ = Denotes Left End of Truss (Reference Engineered Truss Drawing)

All Truss Reactions are Less than 3,000 lbs. Unless Noted Otherwise.

-- Denotes Reaction Greater than 3,000 lbs. Reaction / # of Studs

THIS IS A TRUSS PLACEMENT DIAGRAM ONLY. THIS IS A TRUSS PLACEMENT DIAGRAM ONLY. These trusses are designed as individual building components to be incorporated into the building design at the specification of the building design at the specification of the building designer. See individual design sheets for each truss design identified on the placement drawing. The building designer is responsible for temporary and permanent bracing of the roof and floor system and for the overall structure. The design of the truss support structure including headers, beams, walls, and columns is the responsibility of the building designer. For general guidance regarding bracing, consult BCSI-B1 and BCSI-B3 provided with the truss delivery package or online @ sbcindustry.com