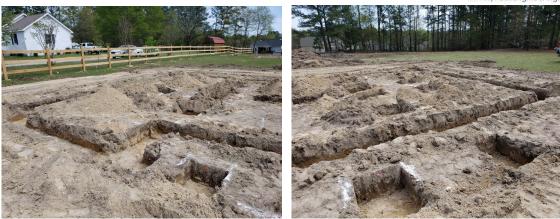

1. Materials/conditions of the exposed footing excavations.

The following conclusions and recommendations were noted:

1. The materials/conditions of the exposed footing were visually observed and qualitatively probed. Based on our observations, analysis, and the result of our field-testing program, the existing/exposed footing excavations were noted as being adequate to support the anticipated loading conditions (2000 PSF).