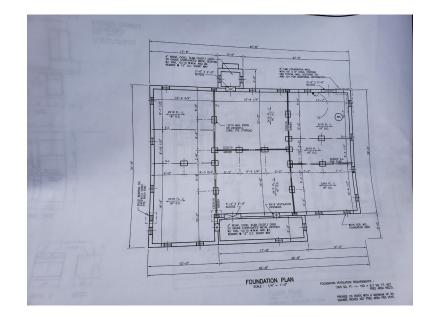

1. Materials/conditions of the exposed footing excavations.

The following conclusions and recommendations were noted:

1. The materials/conditions of the exposed footing were visually observed and qualitatively probed. Based on our observations, analysis, and the result of our field-testing program, the existing/exposed footing excavations were noted as being adequate to support the anticipated loading conditions (2000 PSF).