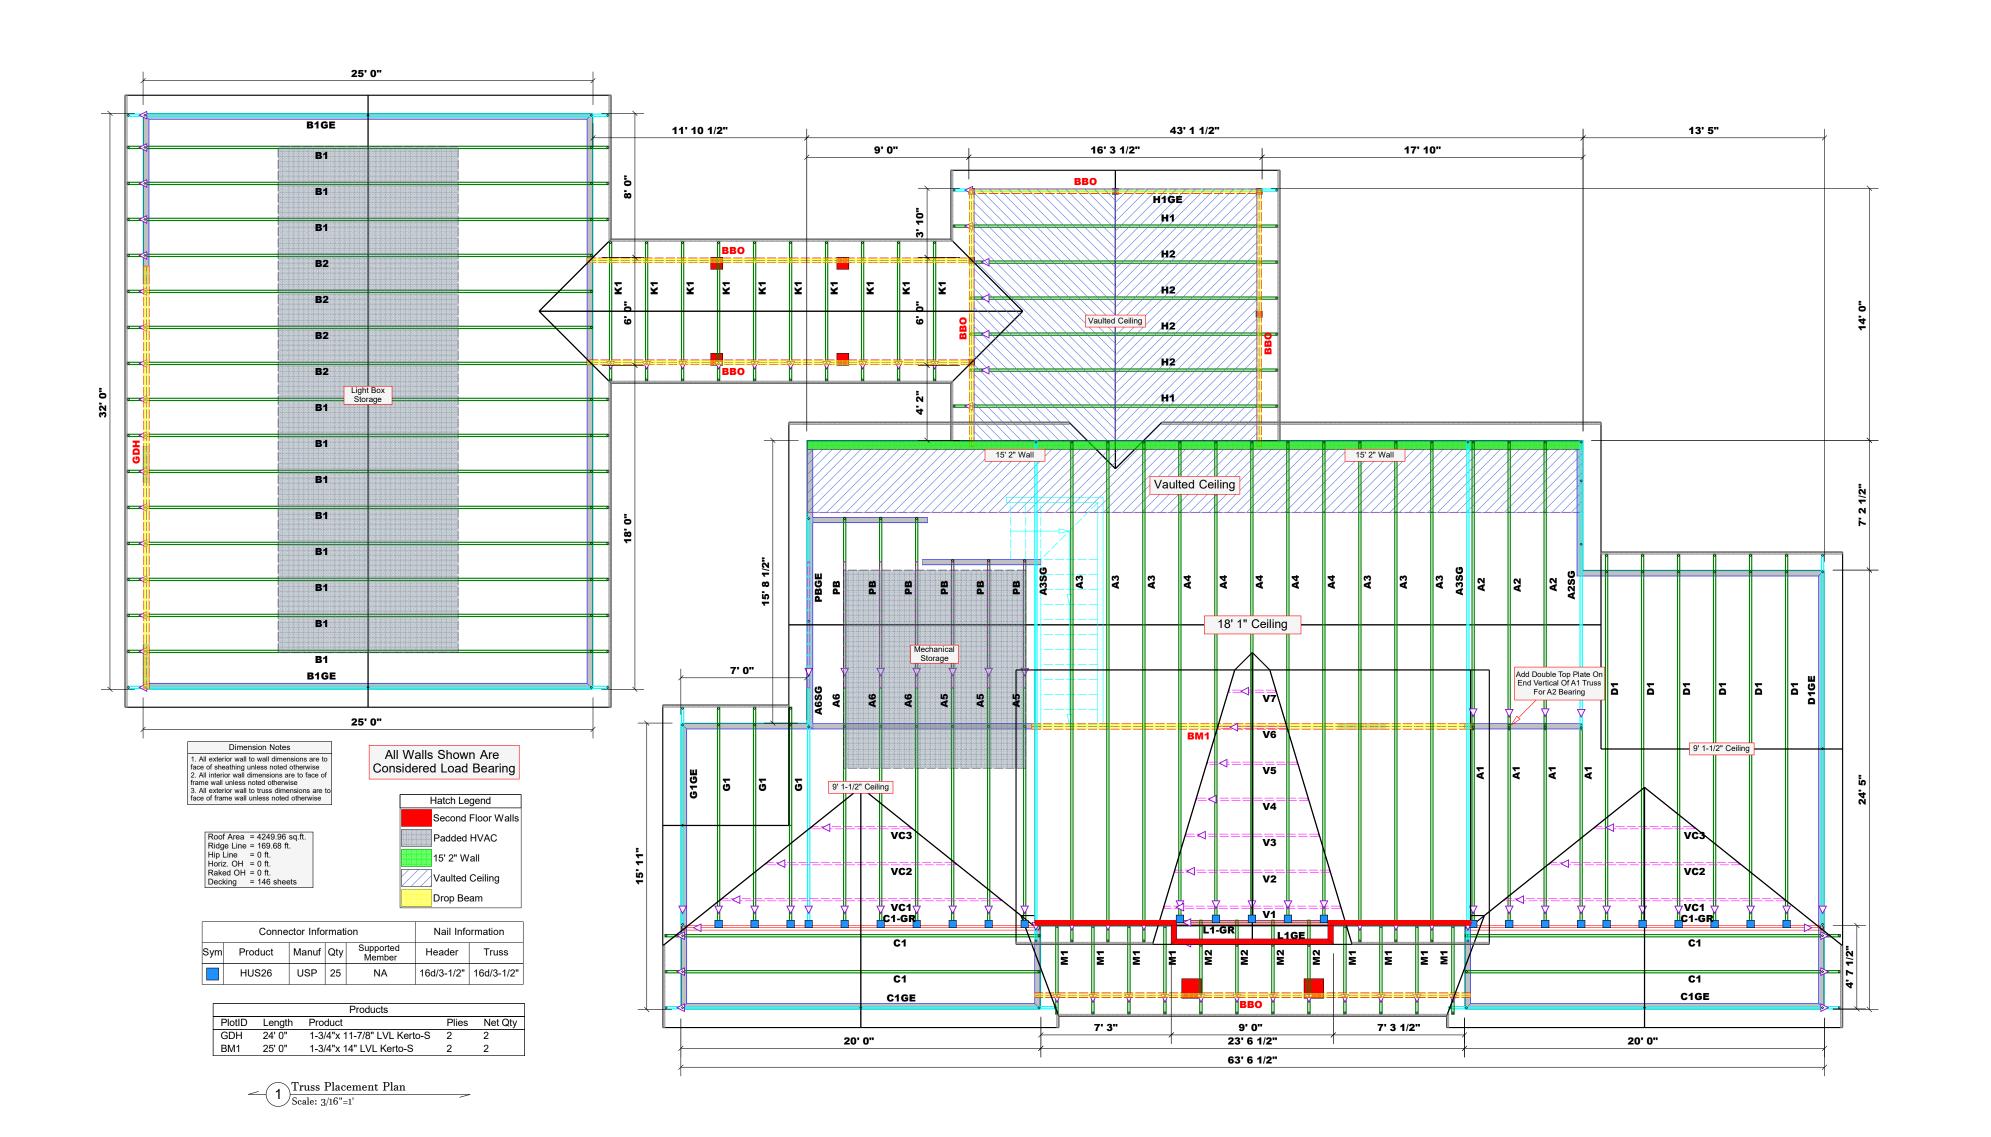

## ROOF & FLOOR TRUSSES & BEAMS

Reilly Road Industrial Park Fayetteville, N.C. 28309 Phone: (910) 864-8787 Fax: (910) 864-4444

Bearing reactions less than or equal to 3000# are deemed to comply with the prescriptive Code requirements. The contractor shall refer to the attached Tables ( derived from the prescriptive Code requirements ) to determine the minimum foundation size and number of wood studs required to support reactions greater than 3000# but not greater than 15000#. A registered design professional shall be retained to design the support system for any reaction that exceeds those specified in the attached Tables. A registered design professional shall be retained to design the support system for all reactions that exceed 15000#.