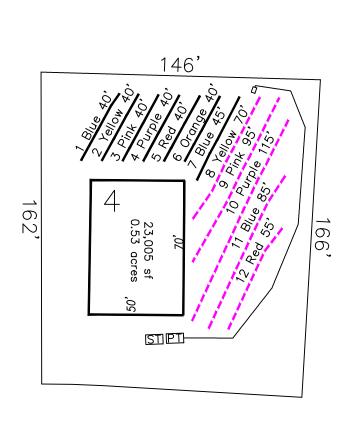

System: --Repair:

- \*Keep tanks and drain lines 10' from property lines.
- \*Not a survey.
- \*Not a guarantee of a septic permit.
  \*Keep supply lines >5' from property lines.
- \*Some lines are flagged longer in the field than lengths indicate.
- \*No grading septic area.

System: Pressure Manifold Lines: 8-12, (420') Accepted Status System 0.35 Soil LTAR 18" Trench Bottom

Repair: T&J Panel Lines: 1-8, (280') Accepted Status System 0.35 Soil LTAR 18" Trench Bottom

Central Carolina Soil Consulting, PLLC 1900 South Main Street, Suite 110 Wake Forest, North Carolina 27587 Phone (919)569-6704 Fax (919)569-6703

4—Bedroom Septic Layout Lot 4, Masons Pointe Subdivision Harnett County, North Carolina

Job# : 2031 Drawn By : AH & TMB Date: 04/22/2019 Revision: 10/23/2019