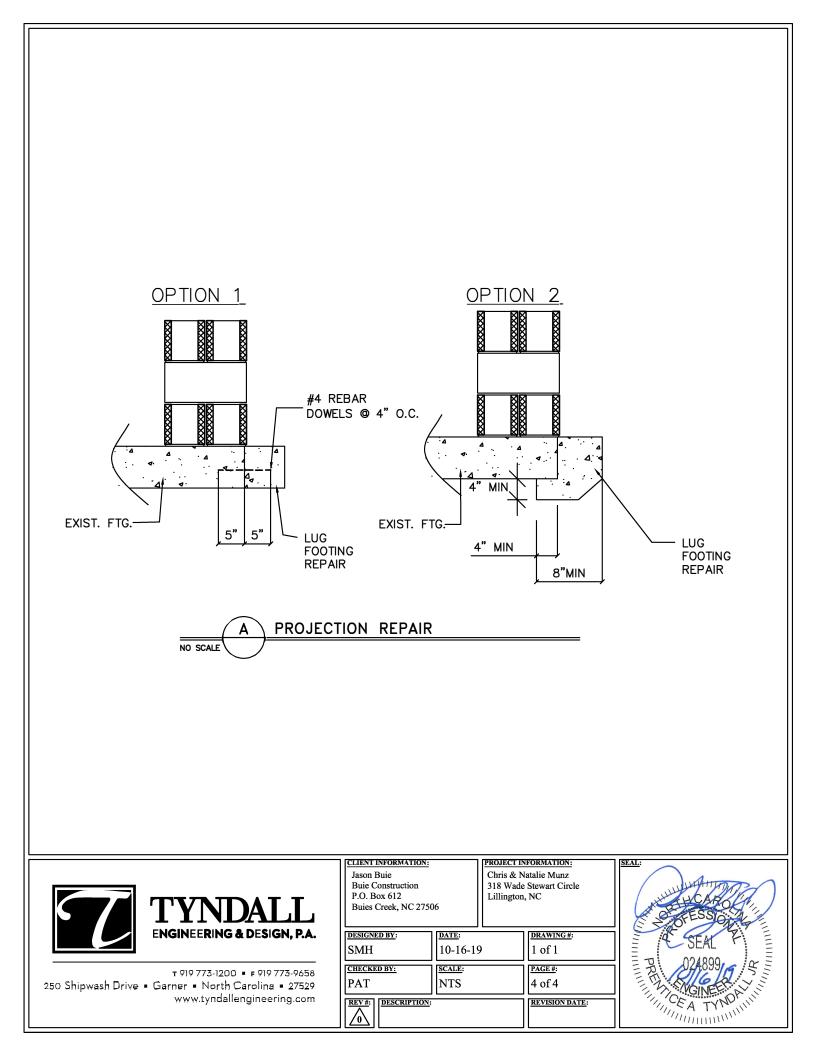

The following conclusions and recommendations were noted:

1) Based on our observations and analysis, the existing pier footings should be modified in general accordance with the attached diagram on sheet 4 of this report.