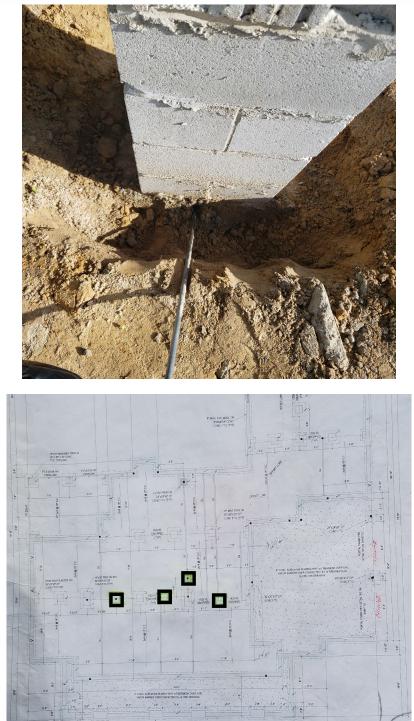

As requested by the client, Tyndall Engineering & Design (TE&D) is providing recommendations for the following items:

1) Inadequate projection of 4 pier footings located along the front half of the dwelling foundation.

The following conclusions and recommendations were noted:

1) Based on our observations and analysis, the existing pier footings should be modified in general accordance with the attached diagram on sheet 4 of this report.