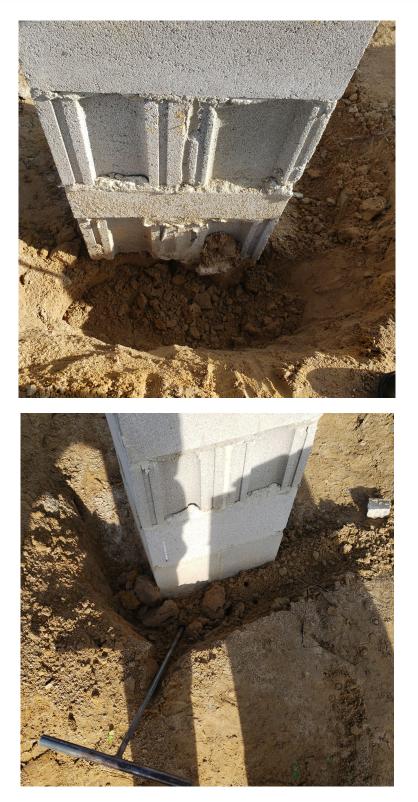

As requested by the client, Tyndall Engineering & Design (TE&D) is providing recommendations for the following items:

1) Inadequate projection of 4 pier footings located along the front half of the dwelling foundation.

The following conclusions and recommendations were noted:

1) Based on our observations and analysis, the existing pier footings should be modified in general accordance with the attached diagram on sheet 4 of this report.