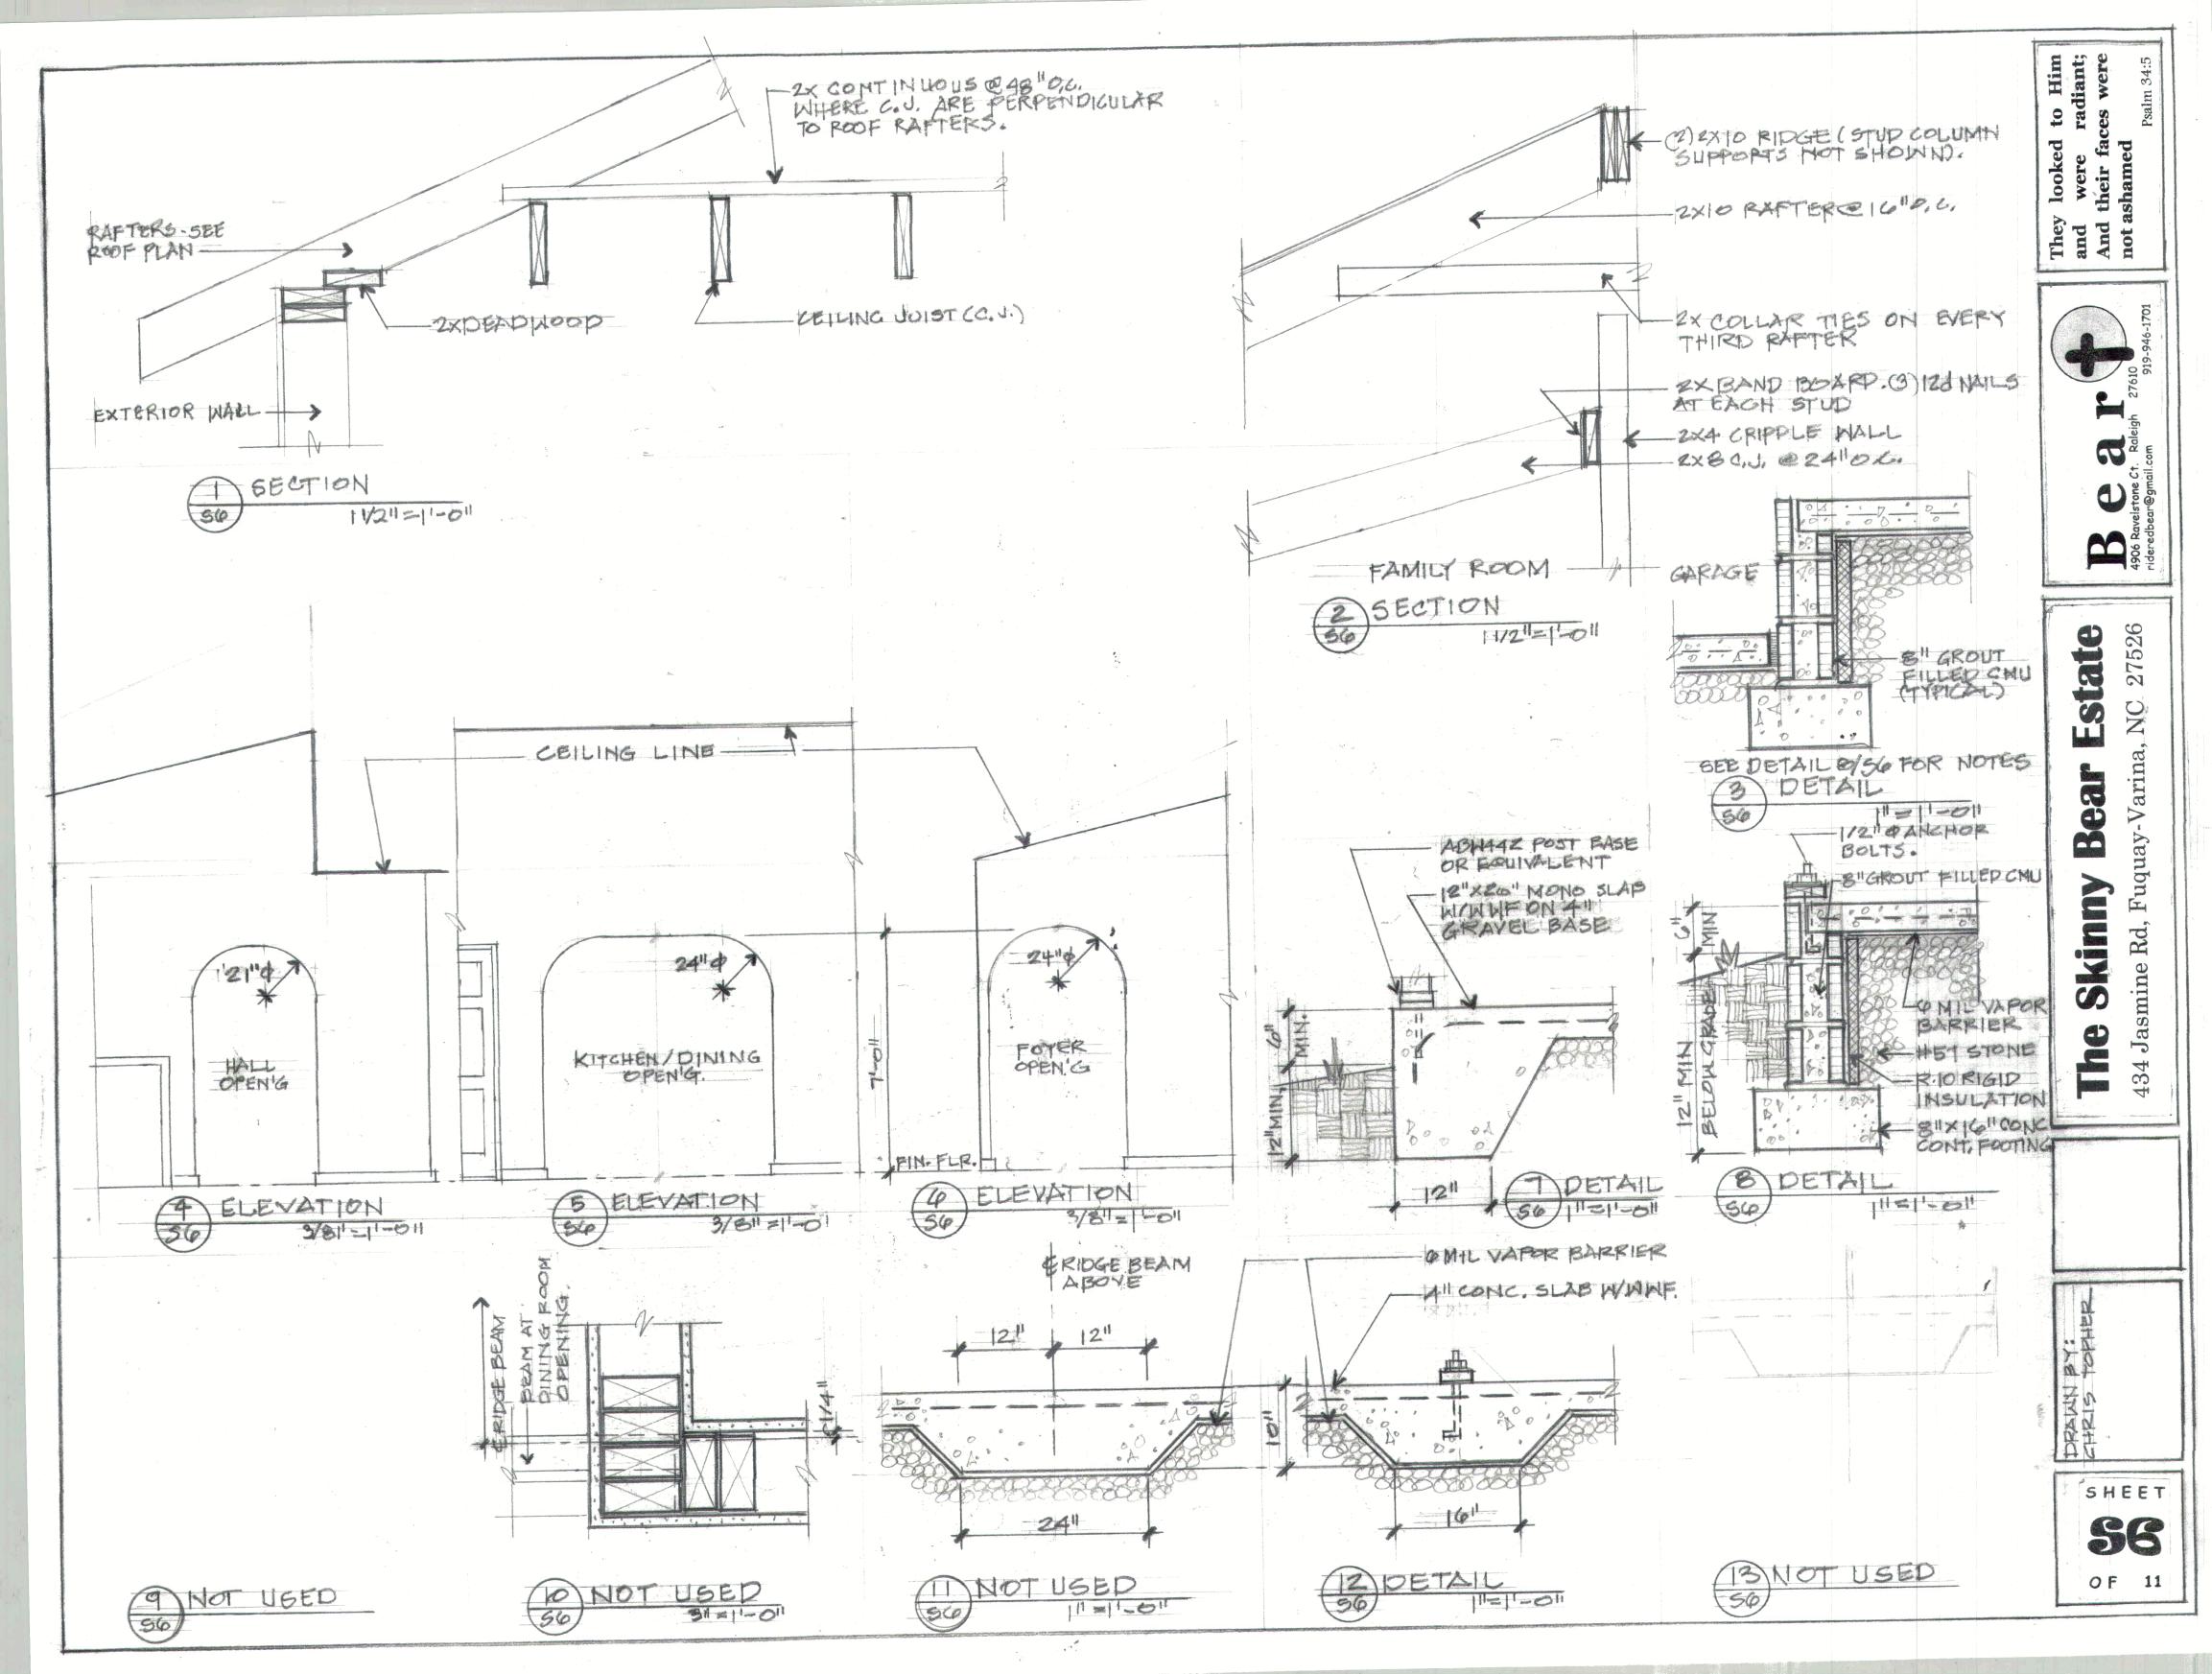

Fear not, for I am with you; Be not dismayed, for I am your **God**. I will strengthen you, Yes, I will help you, I will uphold you with My righteous right hand. For I the Lord your **God**, will hold your right hand, Saying to you, 'Fear not, I will help you.' Isaiah 41:10&13