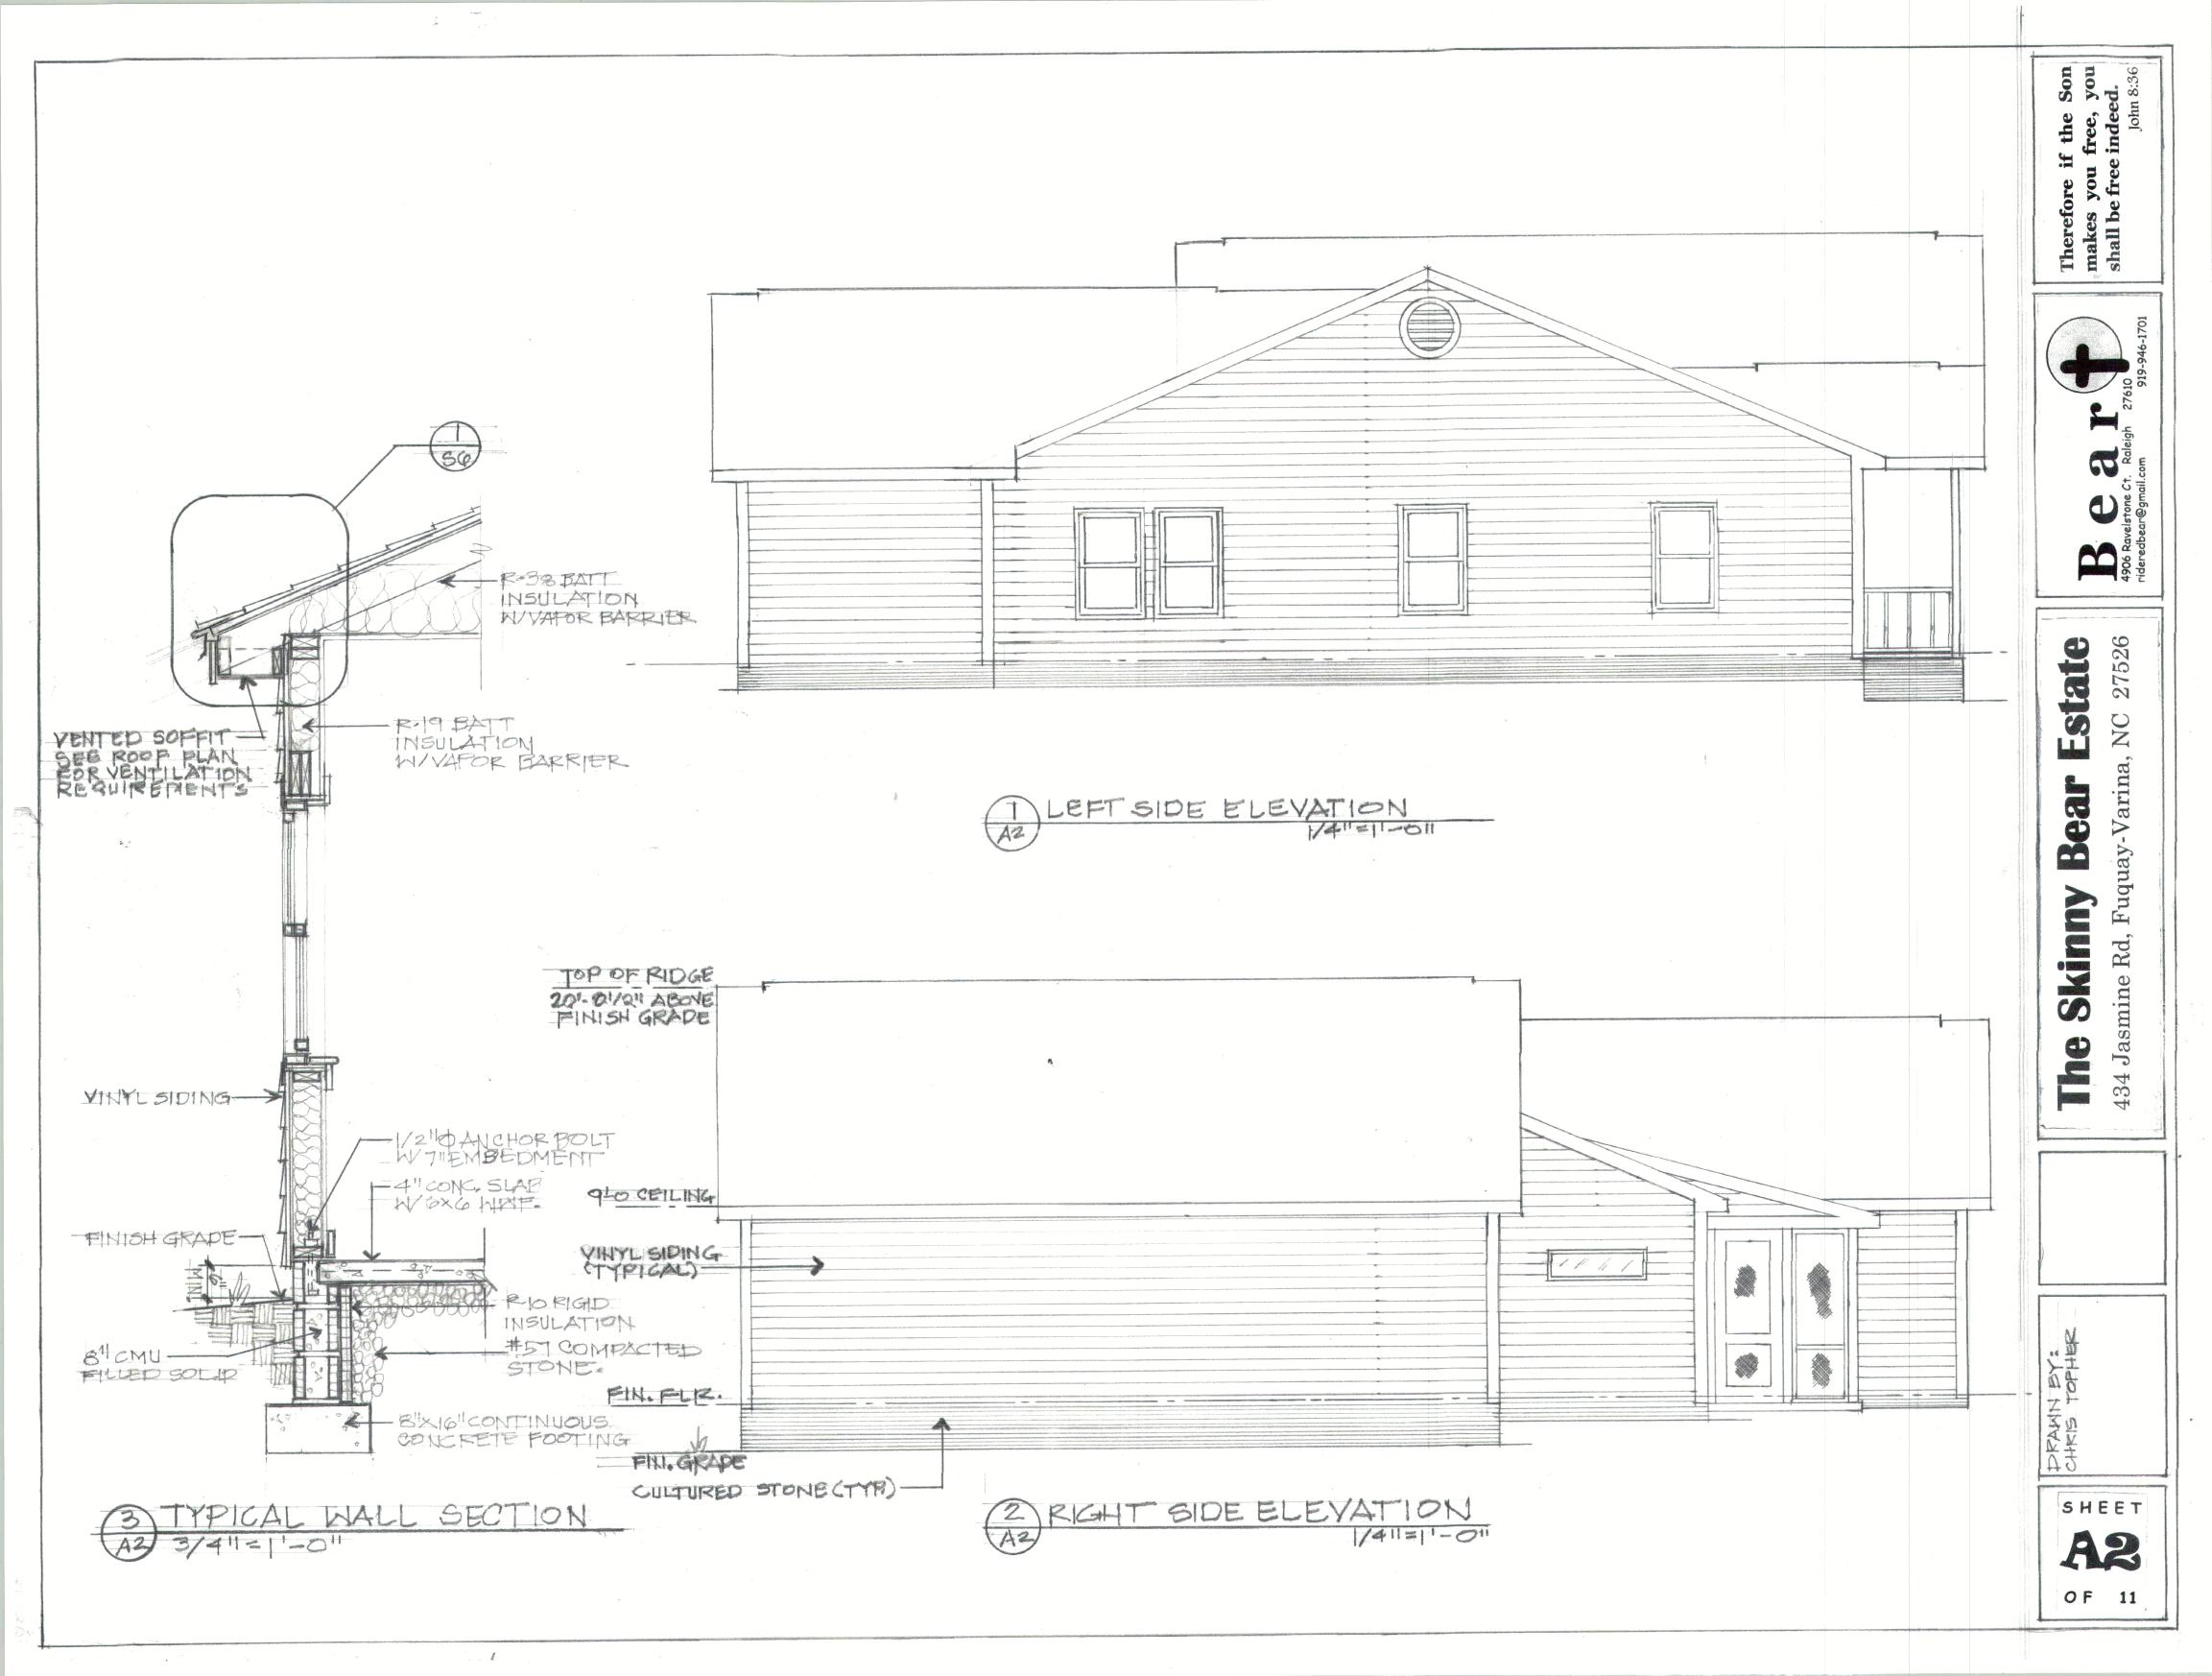

## PRAWING INDEX

| CI | COVER SHEET                 |
|----|-----------------------------|
| AL | BLEYATIONS                  |
| A2 | ELEVATIONS AND WALL SECTION |
| 43 | FLOOR PLAN                  |
| SI | SLAB FLAN                   |
| 52 | FOUNDATION PLAN             |
| 63 | FLOOR FRAMING PLAN          |
| 54 | WALL BRACING PLAN           |
| 35 | ROOF FRAMING PLAN           |
| 56 | DETAILS                     |
| 67 | DETAILS AND NOTES           |
| P  | PLUMBING PLAN               |
| P2 | SOMETRICS AND DETAILS       |
| MT | MECHANICAL PLAN             |
| EI | POWER PLAN                  |
| E2 | LIGHTING PLAN               |
| EO | DETAIL AND NOTES            |