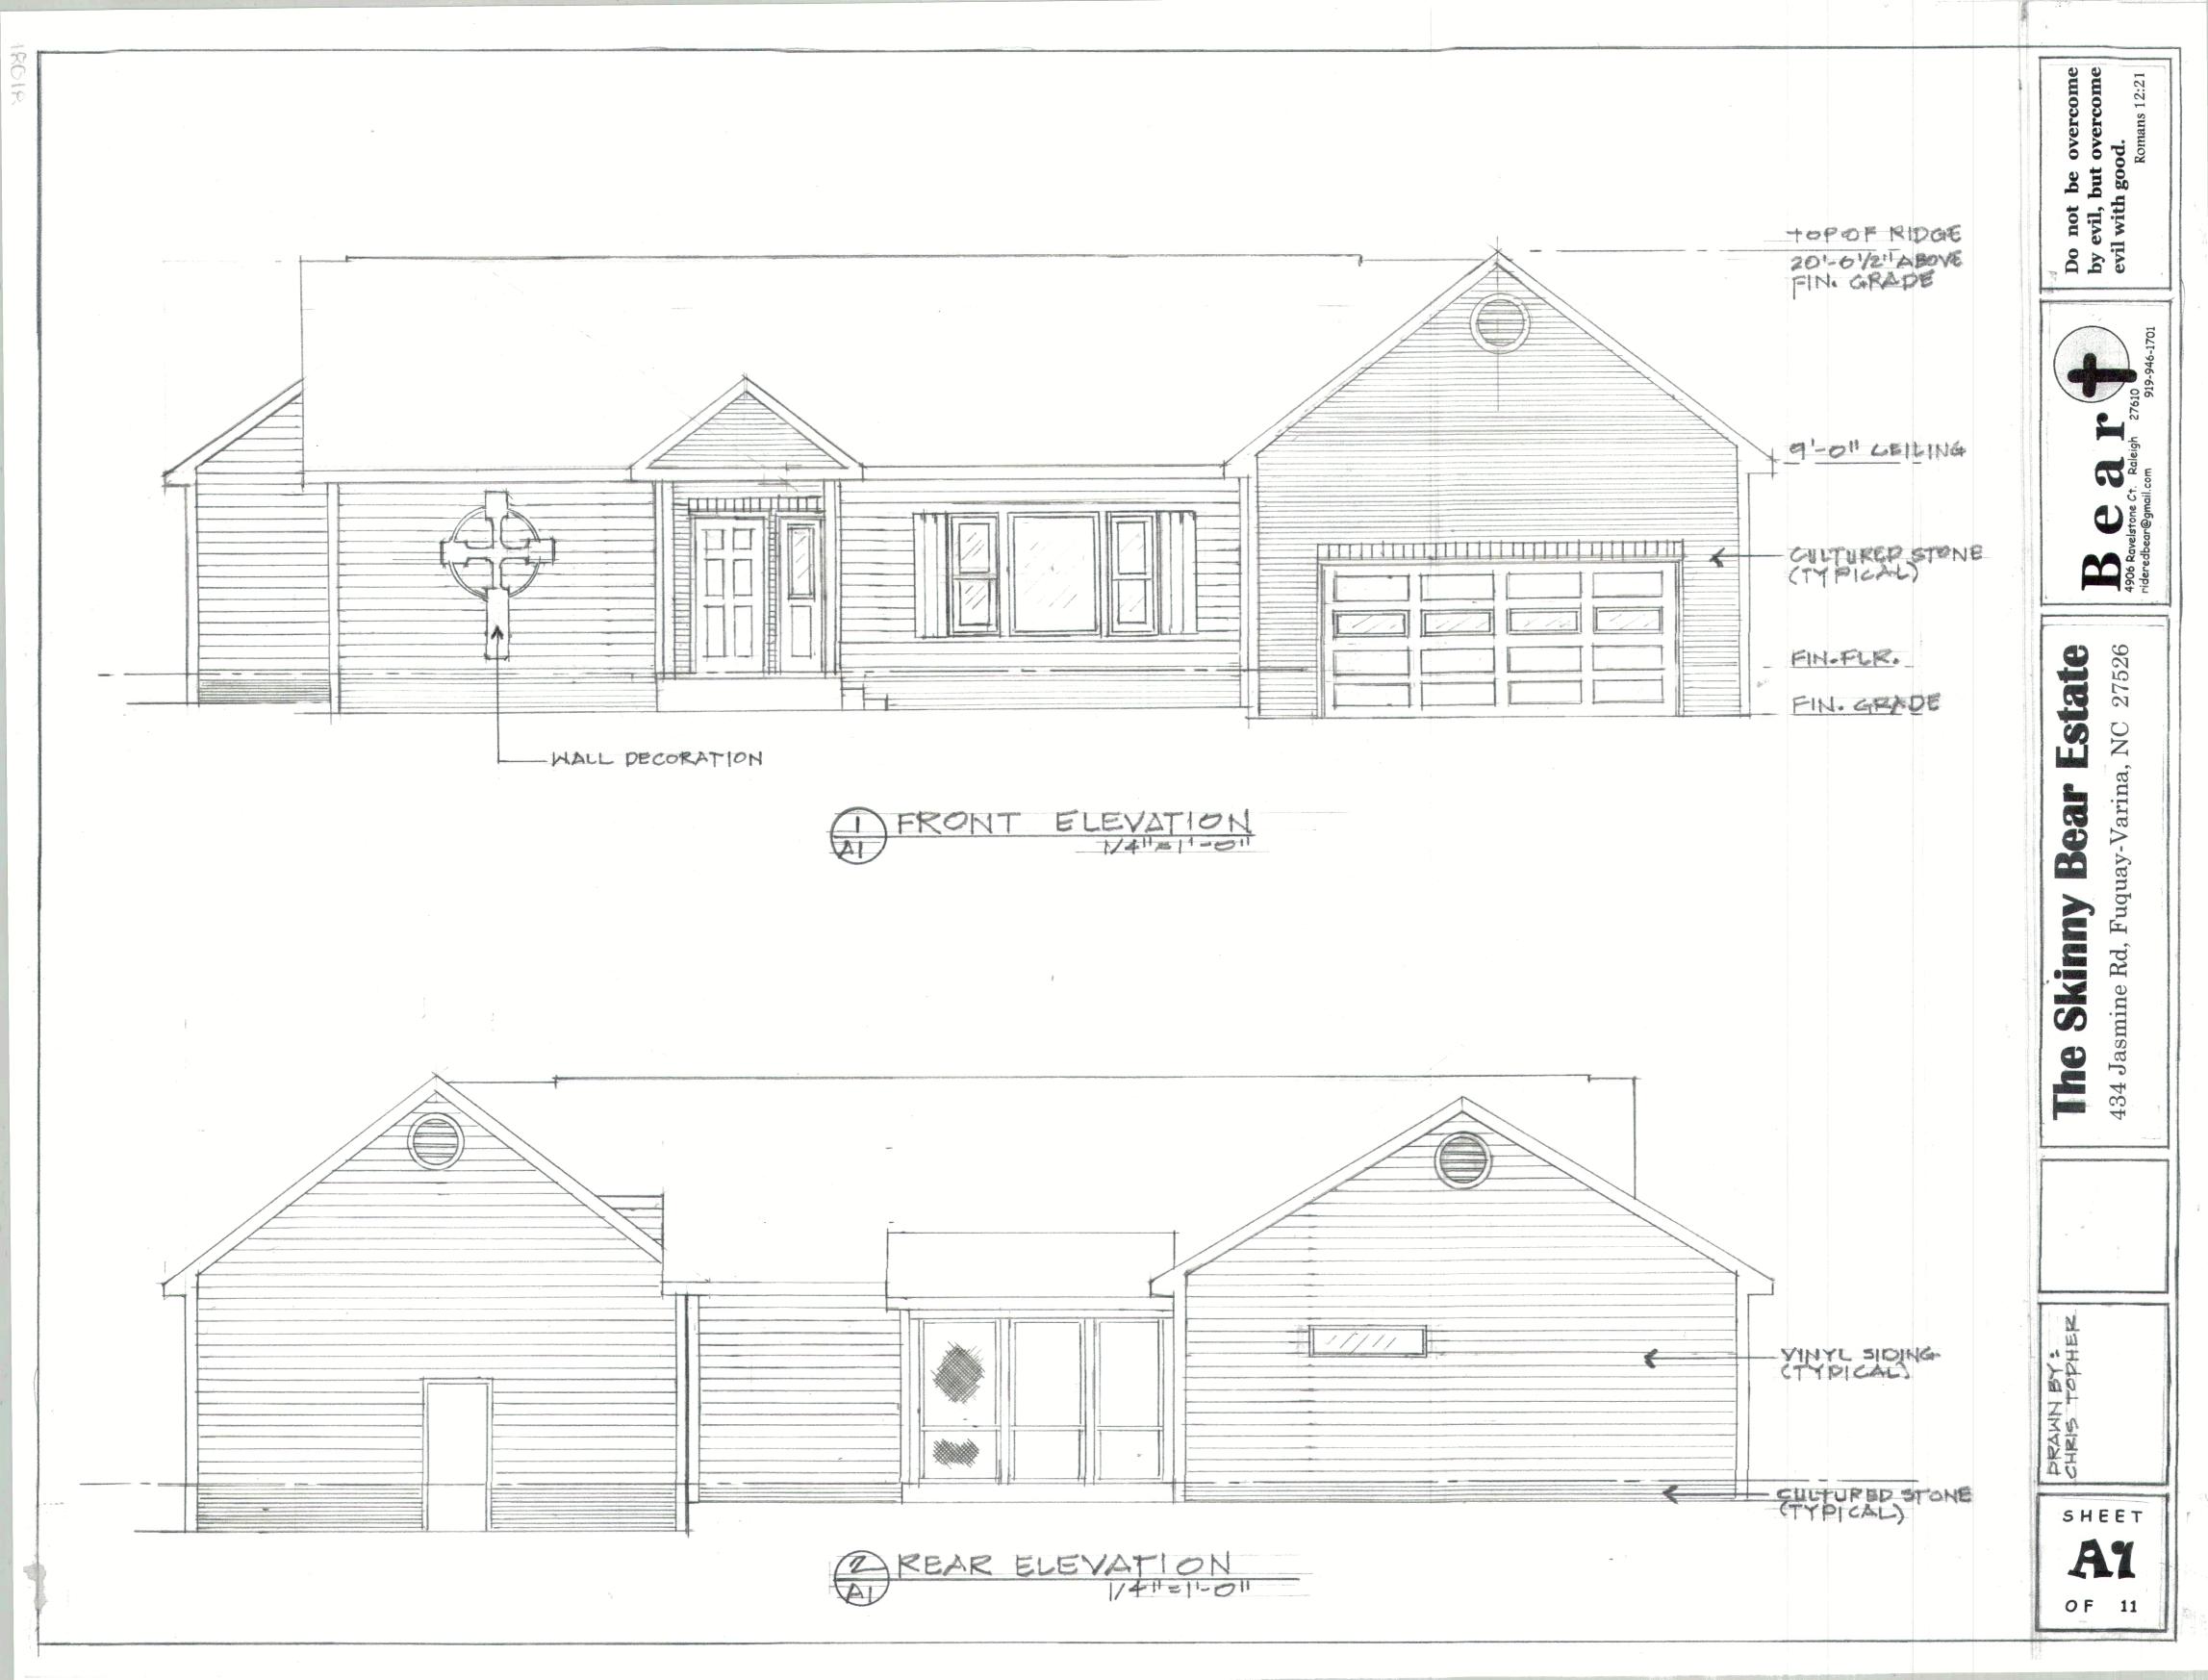

## PRAWING INDEX

| CI | COVER SHEET                 |
|----|-----------------------------|
| AL | BLEYATIONS                  |
| A2 | ELEVATIONS AND WALL SECTION |
| 43 | FLOOR PLAN                  |
| SI | SLAB FLAN                   |
| 52 | FOUNDATION PLAN             |
| 63 | FLOOR FRAMING PLAN          |
| 54 | WALL BRACING PLAN           |
| 35 | ROOF FRAMING PLAN           |
| 56 | DETAILS                     |
| 67 | DETAILS AND NOTES           |
| P  | PLUMBING PLAN               |
| P2 | SOMETRICS AND DETAILS       |
| MT | MECHANICAL PLAN             |
| EI | POWER PLAN                  |
| E2 | LIGHTING PLAN               |
| EO | DETAIL AND NOTES            |