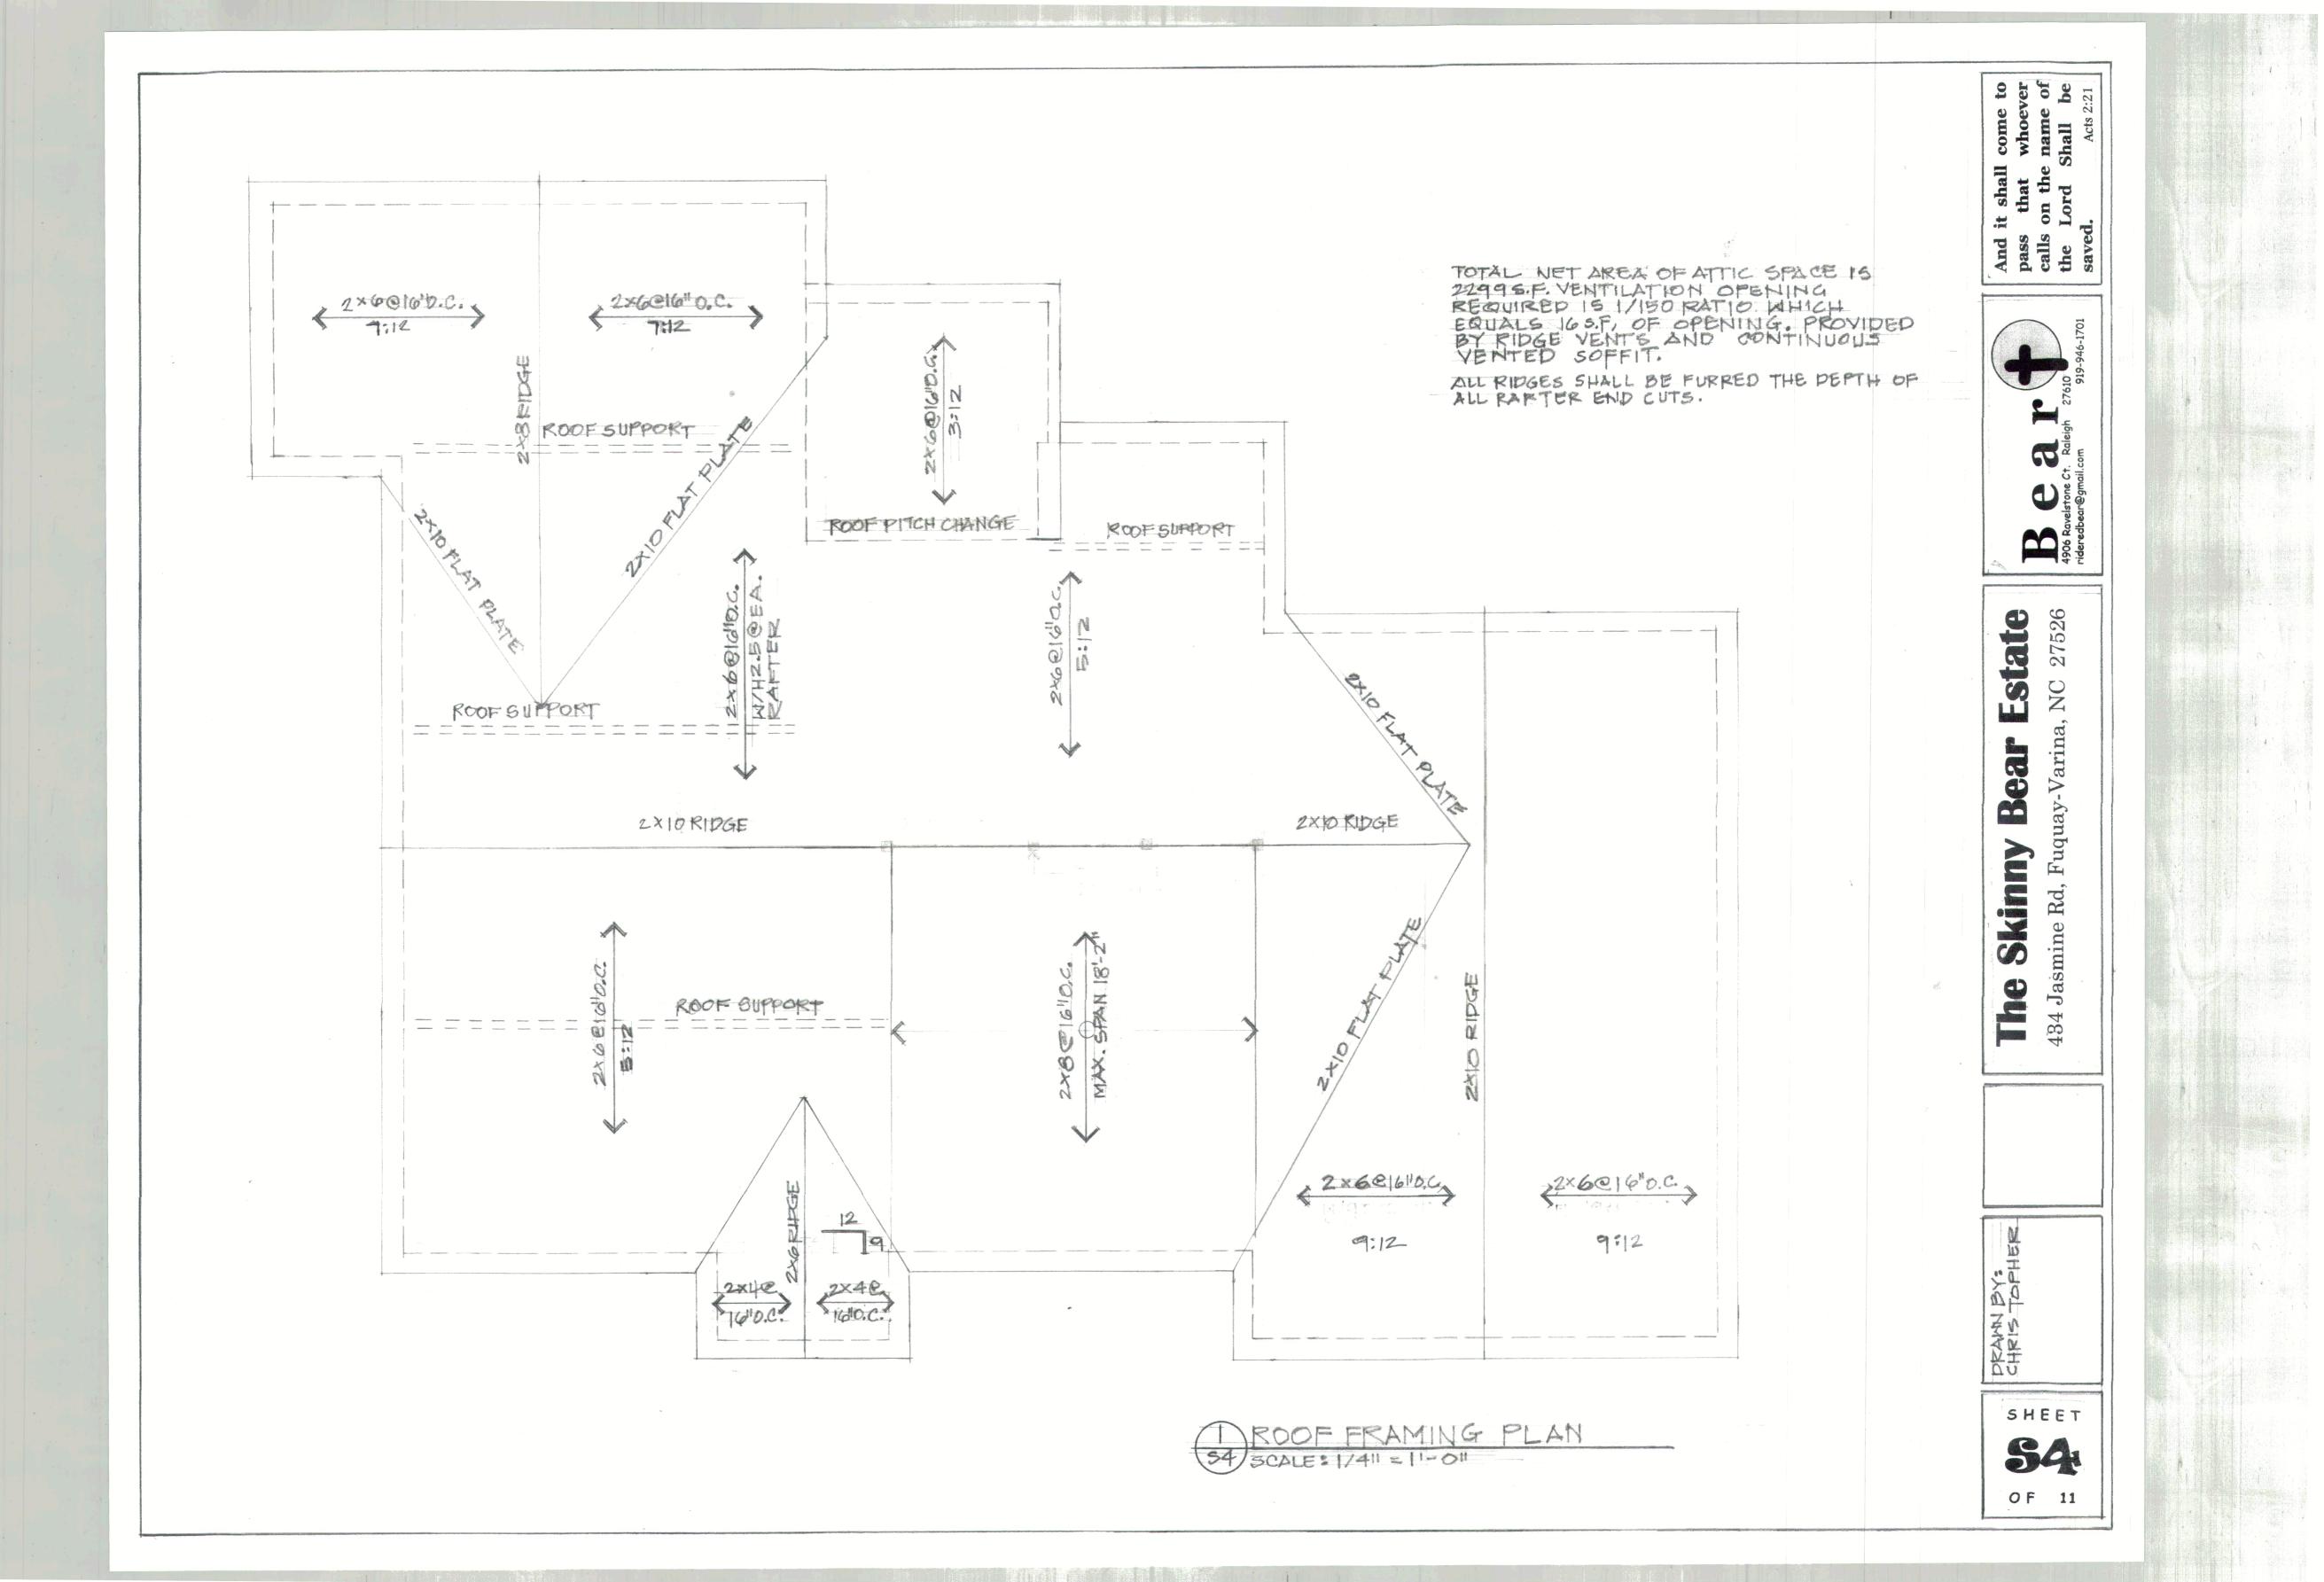

Fear not, for I am with you; Be not dismayed, for I am your **God**. I will strengthen you, Yes, I will help you, I will uphold you with My righteous right hand. For I the Lord your **God**, will hold your right hand, Saying to you, 'Fear not, I will help you.' Isaiah 41:10&13