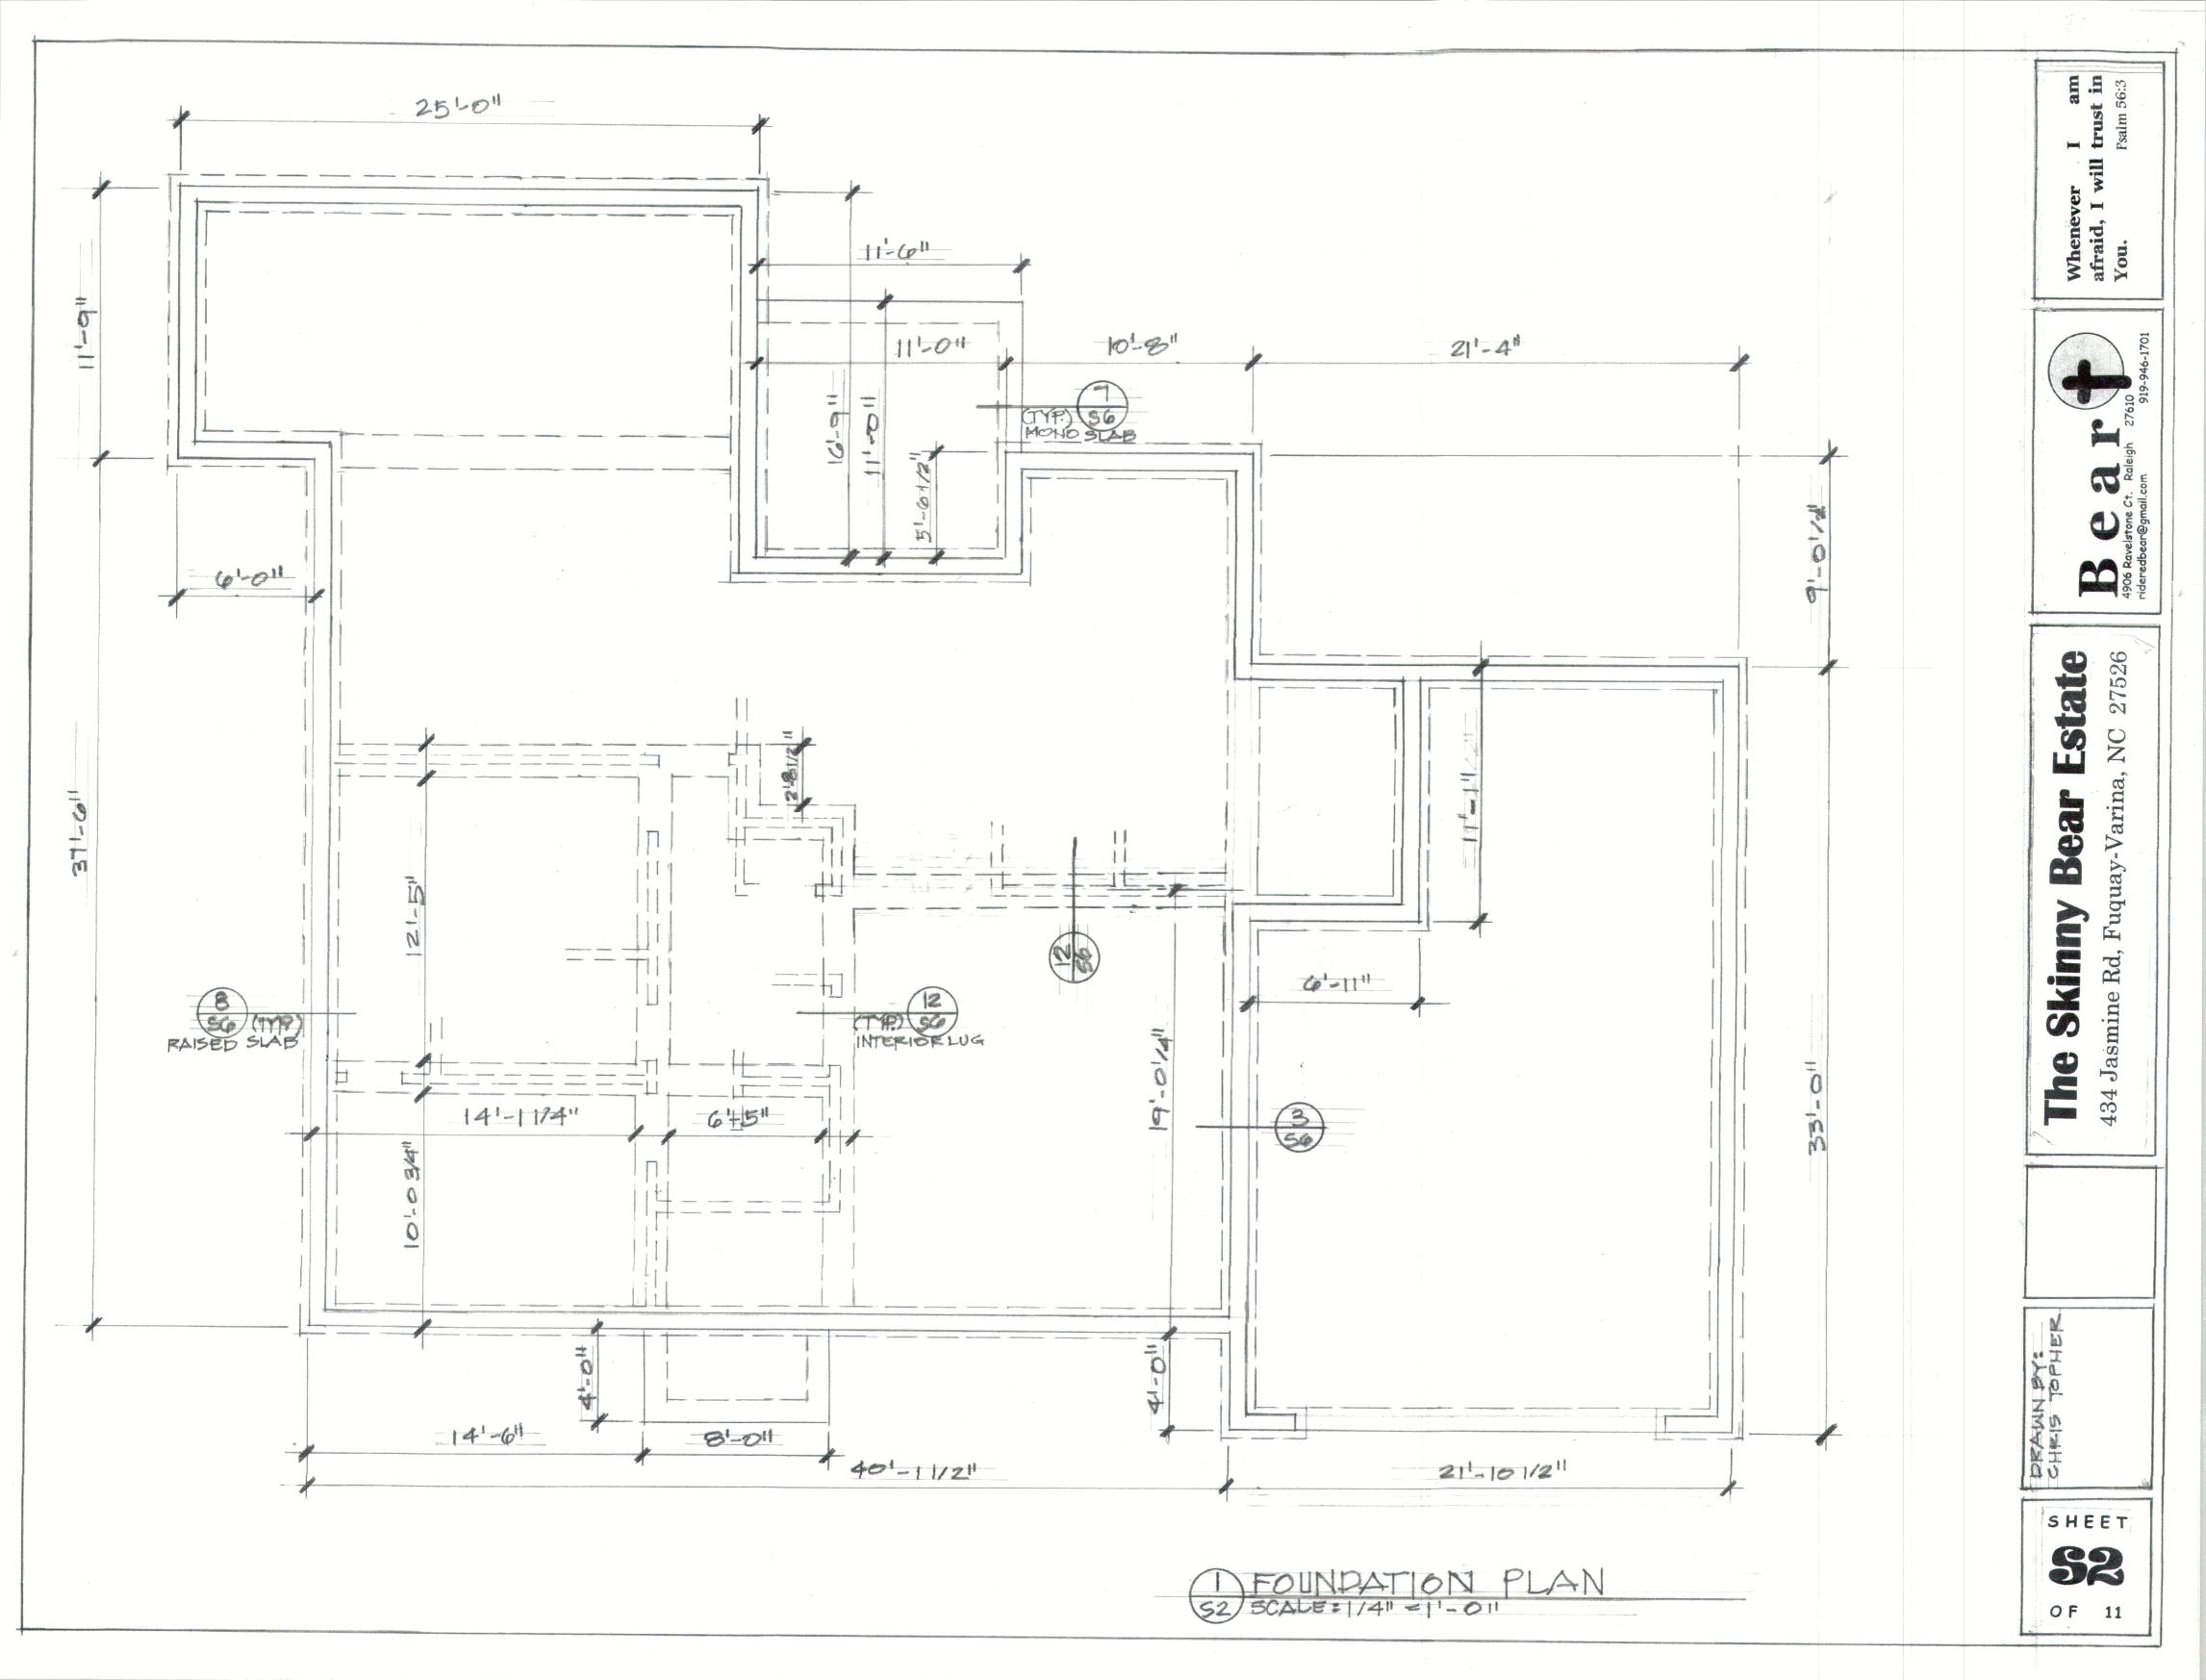

## PRAWING INDEX

| CI | COVER SHEET                 |
|----|-----------------------------|
| AL | BLEYATIONS                  |
| A2 | ELEVATIONS AND WALL SECTION |
| 43 | FLOOR PLAN                  |
| SI | SLAB FLAN                   |
| 52 | FOUNDATION PLAN             |
| 63 | FLOOR FRAMING PLAN          |
| 54 | WALL BRACING PLAN           |
| 35 | ROOF FRAMING PLAN           |
| 56 | DETAILS                     |
| 67 | DETAILS AND NOTES           |
| P  | PLUMBING PLAN               |
| P2 | SOMETRICS AND DETAILS       |
| MT | MECHANICAL PLAN             |
| EI | POWER PLAN                  |
| E2 | LIGHTING PLAN               |
| EO | DETAIL AND NOTES            |