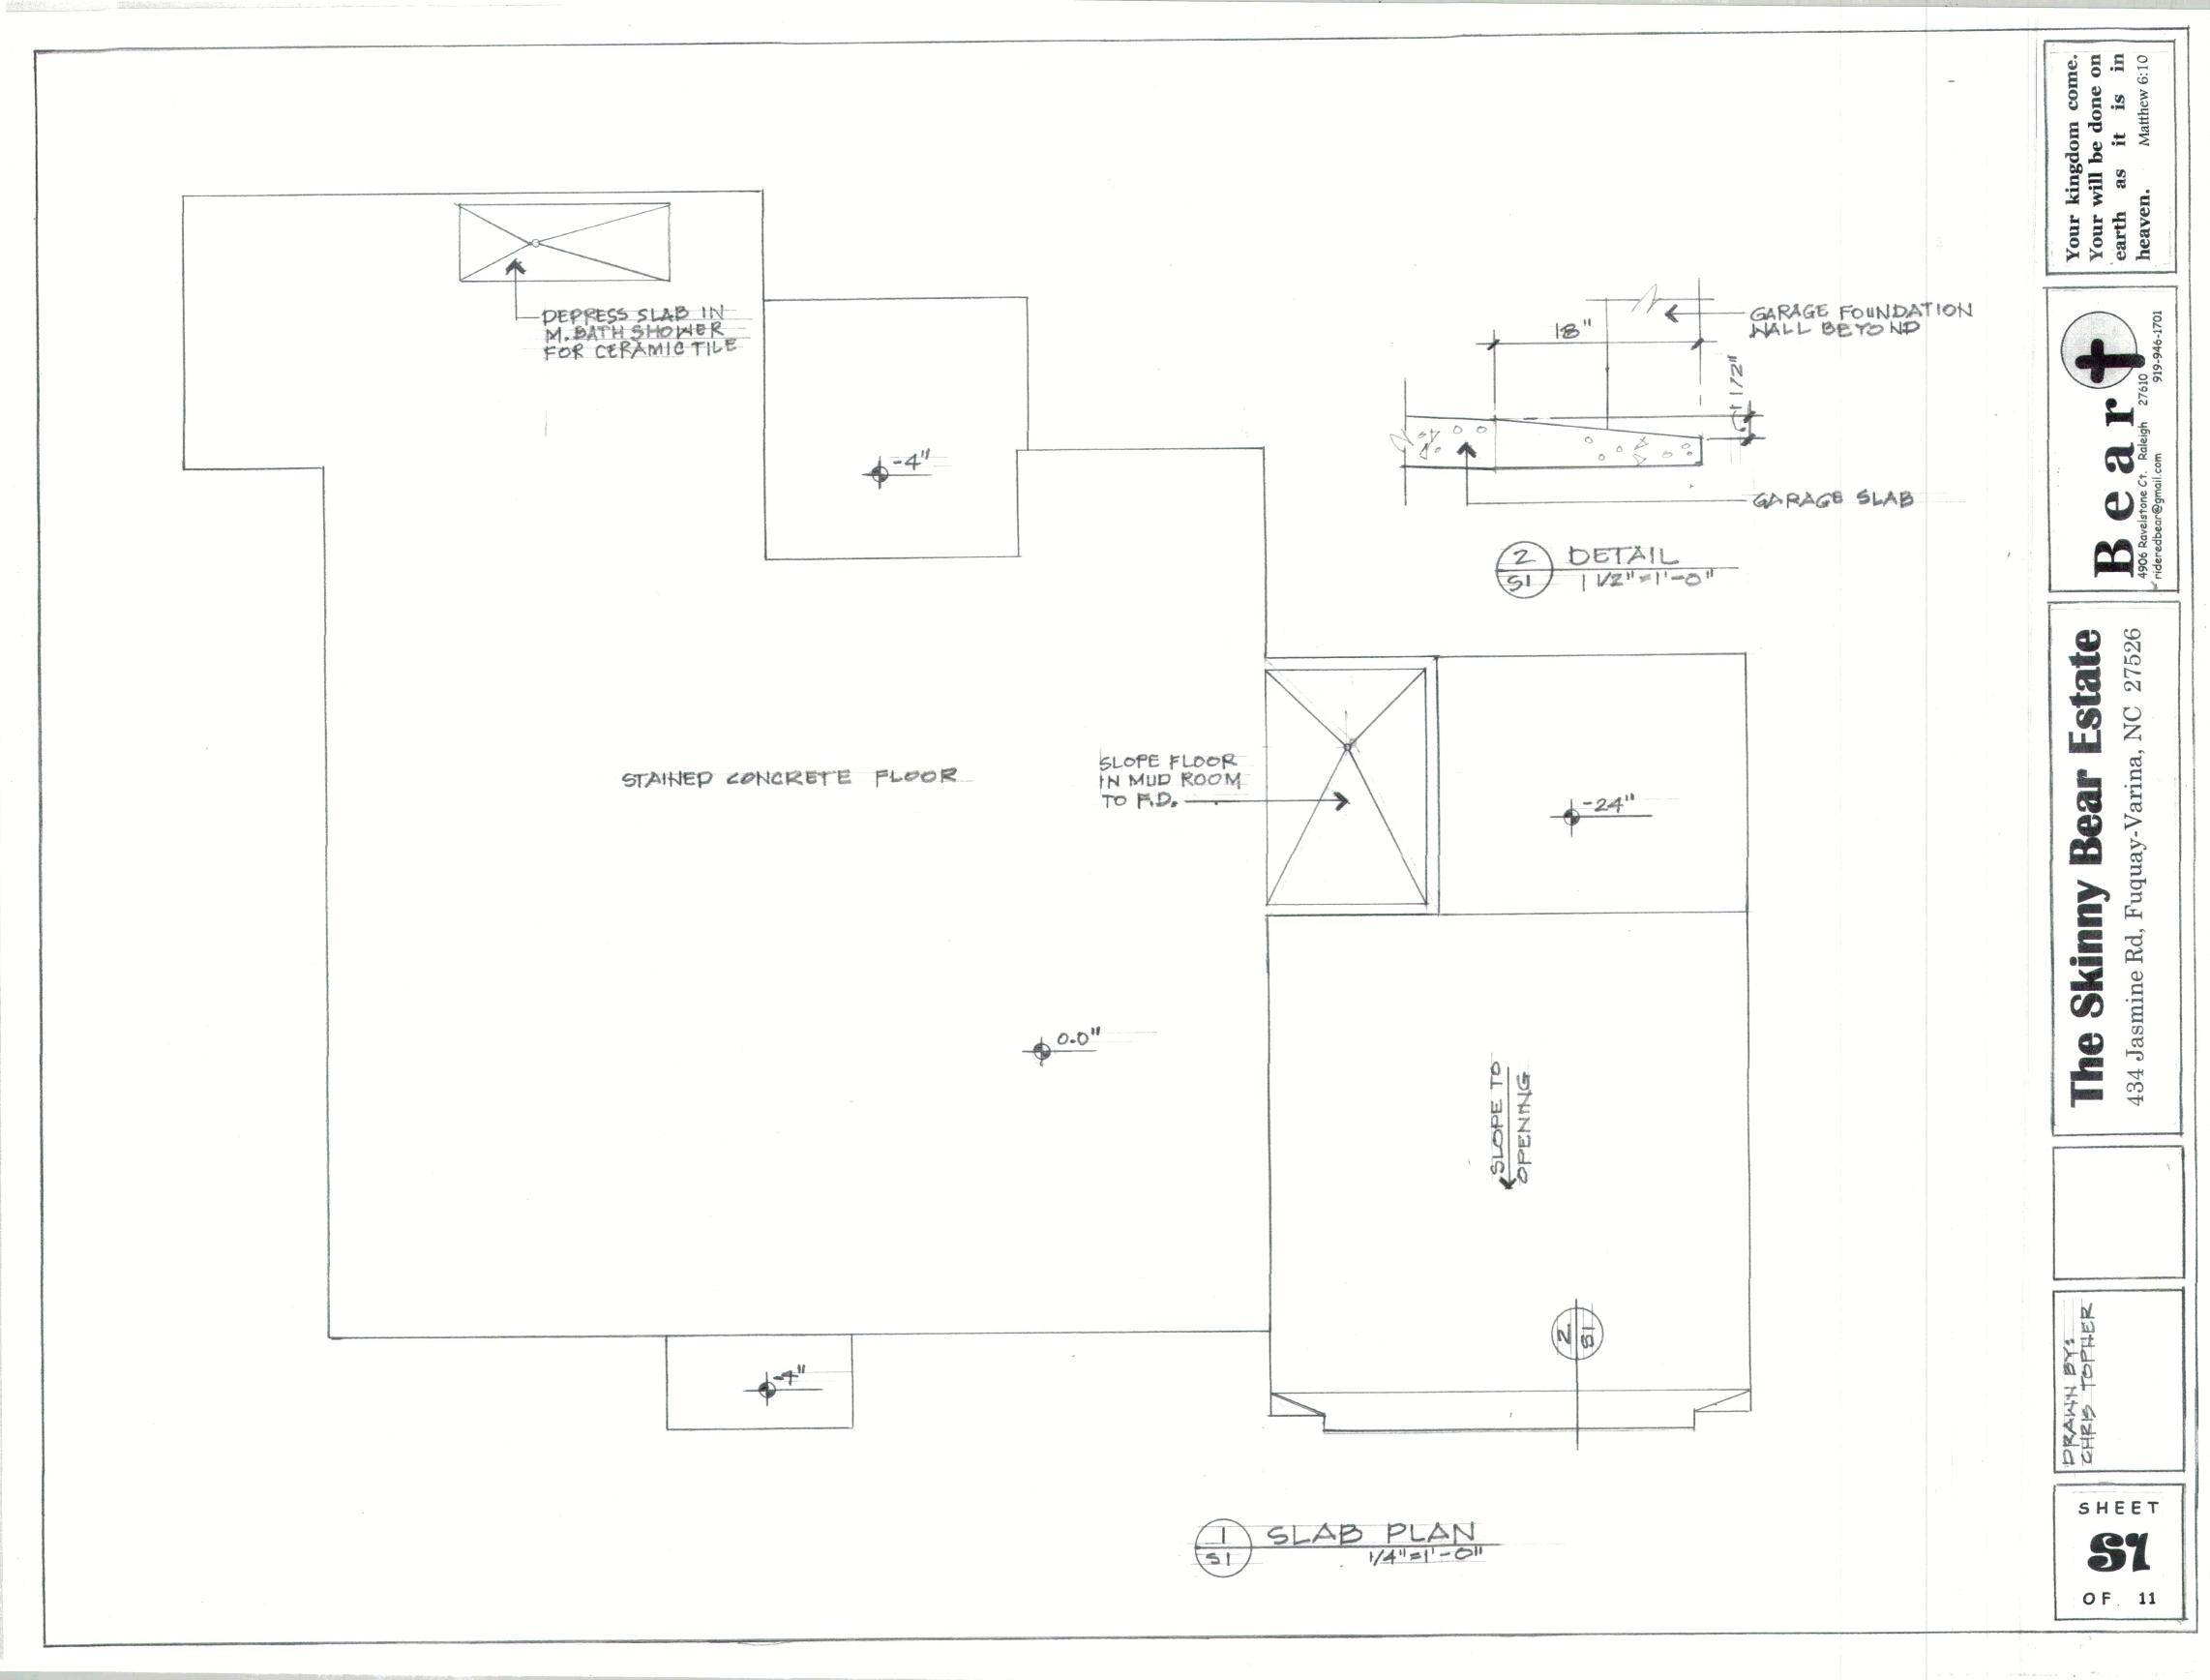

## PRAWING INDEX

| CI | COVER SHEET                 |
|----|-----------------------------|
| AL | BLEYATIONS                  |
| A2 | ELEVATIONS AND WALL SECTION |
| 43 | FLOOR PLAN                  |
| SI | SLAB FLAN                   |
| 52 | FOUNDATION PLAN             |
| 63 | FLOOR FRAMING PLAN          |
| 54 | WALL BRACING PLAN           |
| 35 | ROOF FRAMING PLAN           |
| 56 | DETAILS                     |
| 67 | DETAILS AND NOTES           |
| P  | PLUMBING PLAN               |
| P2 | SOMETRICS AND DETAILS       |
| MT | MECHANICAL PLAN             |
| EI | POWER PLAN                  |
| E2 | LIGHTING PLAN               |
| EO | DETAIL AND NOTES            |