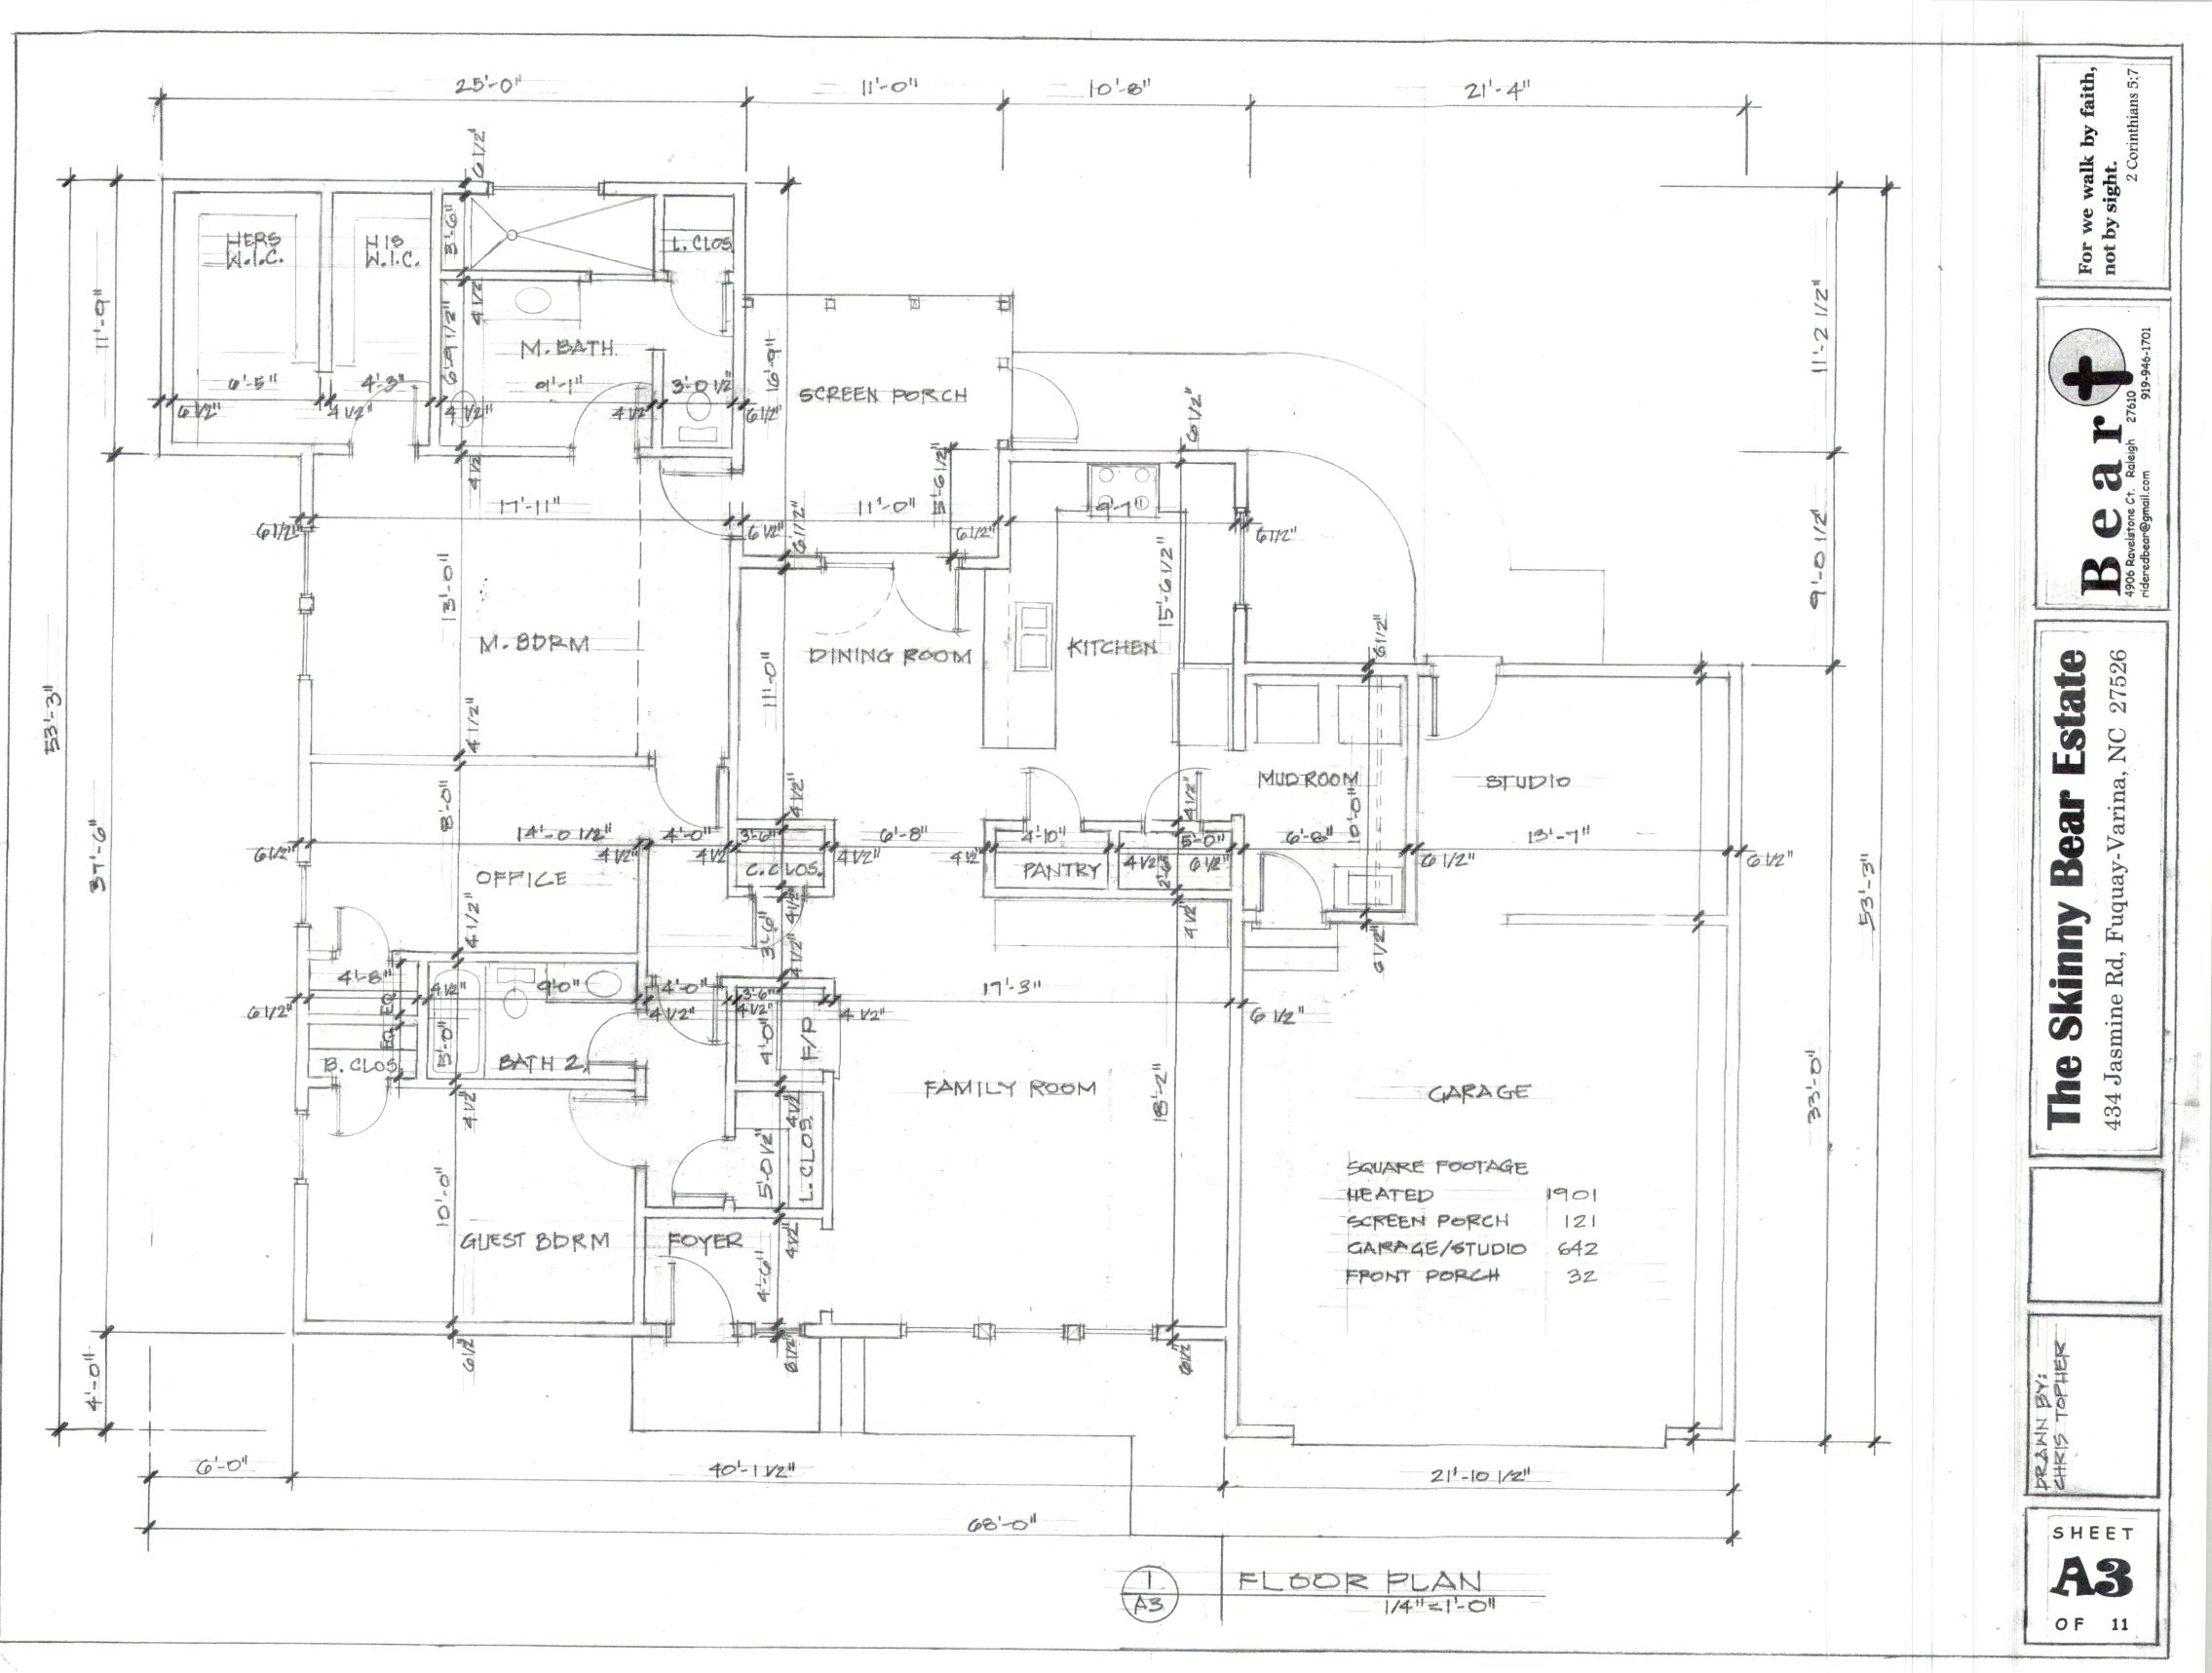

## PRAWING INDEX

| CI | COVER SHEET                 |
|----|-----------------------------|
| AL | BLEYATIONS                  |
| A2 | ELEVATIONS AND WALL SECTION |
| 43 | FLOOR PLAN                  |
| SI | SLAB FLAN                   |
| 52 | FOUNDATION PLAN             |
| 63 | FLOOR FRAMING PLAN          |
| 54 | WALL BRACING PLAN           |
| 35 | ROOF FRAMING PLAN           |
| 56 | DETAILS                     |
| 67 | DETAILS AND NOTES           |
| P  | PLUMBING PLAN               |
| P2 | SOMETRICS AND DETAILS       |
| MT | MECHANICAL PLAN             |
| EI | POWER PLAN                  |
| E2 | LIGHTING PLAN               |
| EO | DETAIL AND NOTES            |