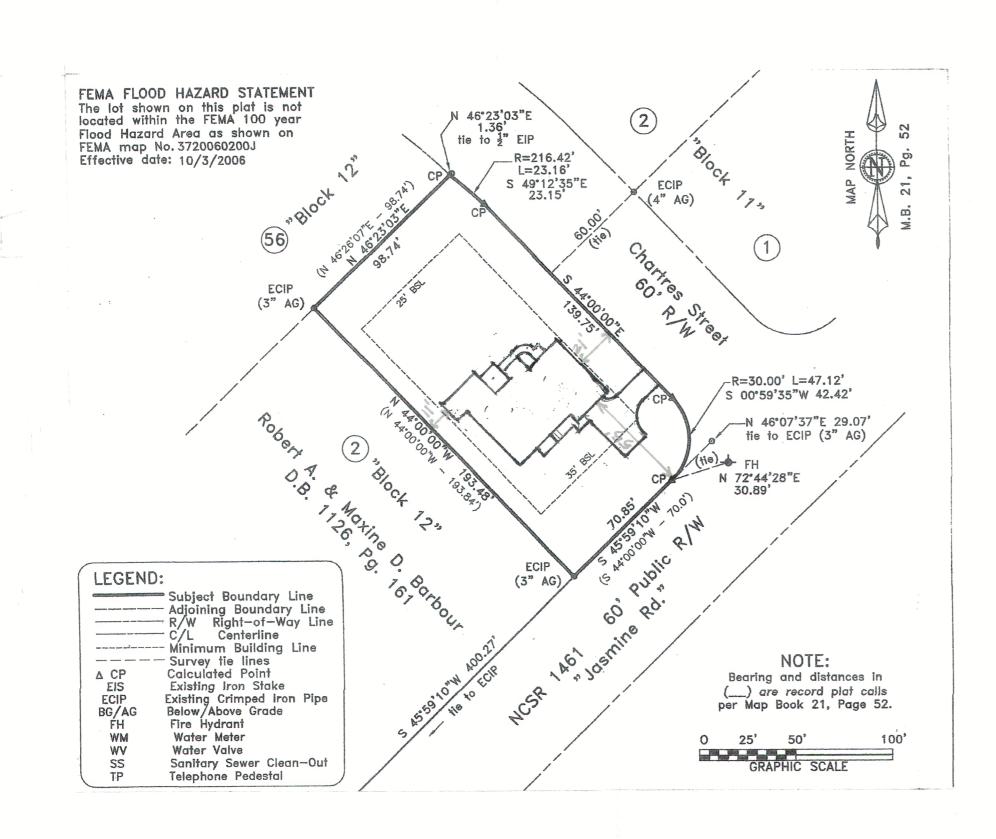

## PRAWING INDEX

| CI | COVER SHEET                 |
|----|-----------------------------|
| AL | BLEYATIONS                  |
| A2 | ELEVATIONS AND WALL SECTION |
| 43 | FLOOR PLAN                  |
| SI | SLAB FLAN                   |
| 52 | FOUNDATION PLAN             |
| 63 | FLOOR FRAMING PLAN          |
| 54 | WALL BRACING PLAN           |
| 35 | ROOF FRAMING PLAN           |
| 56 | DETAILS                     |
| 67 | DETAILS AND NOTES           |
| P  | PLUMBING PLAN               |
| P2 | SOMETRICS AND DETAILS       |
| MT | MECHANICAL PLAN             |
| EI | POWER PLAN                  |
| E2 | LIGHTING PLAN               |
| EO | DETAIL AND NOTES            |