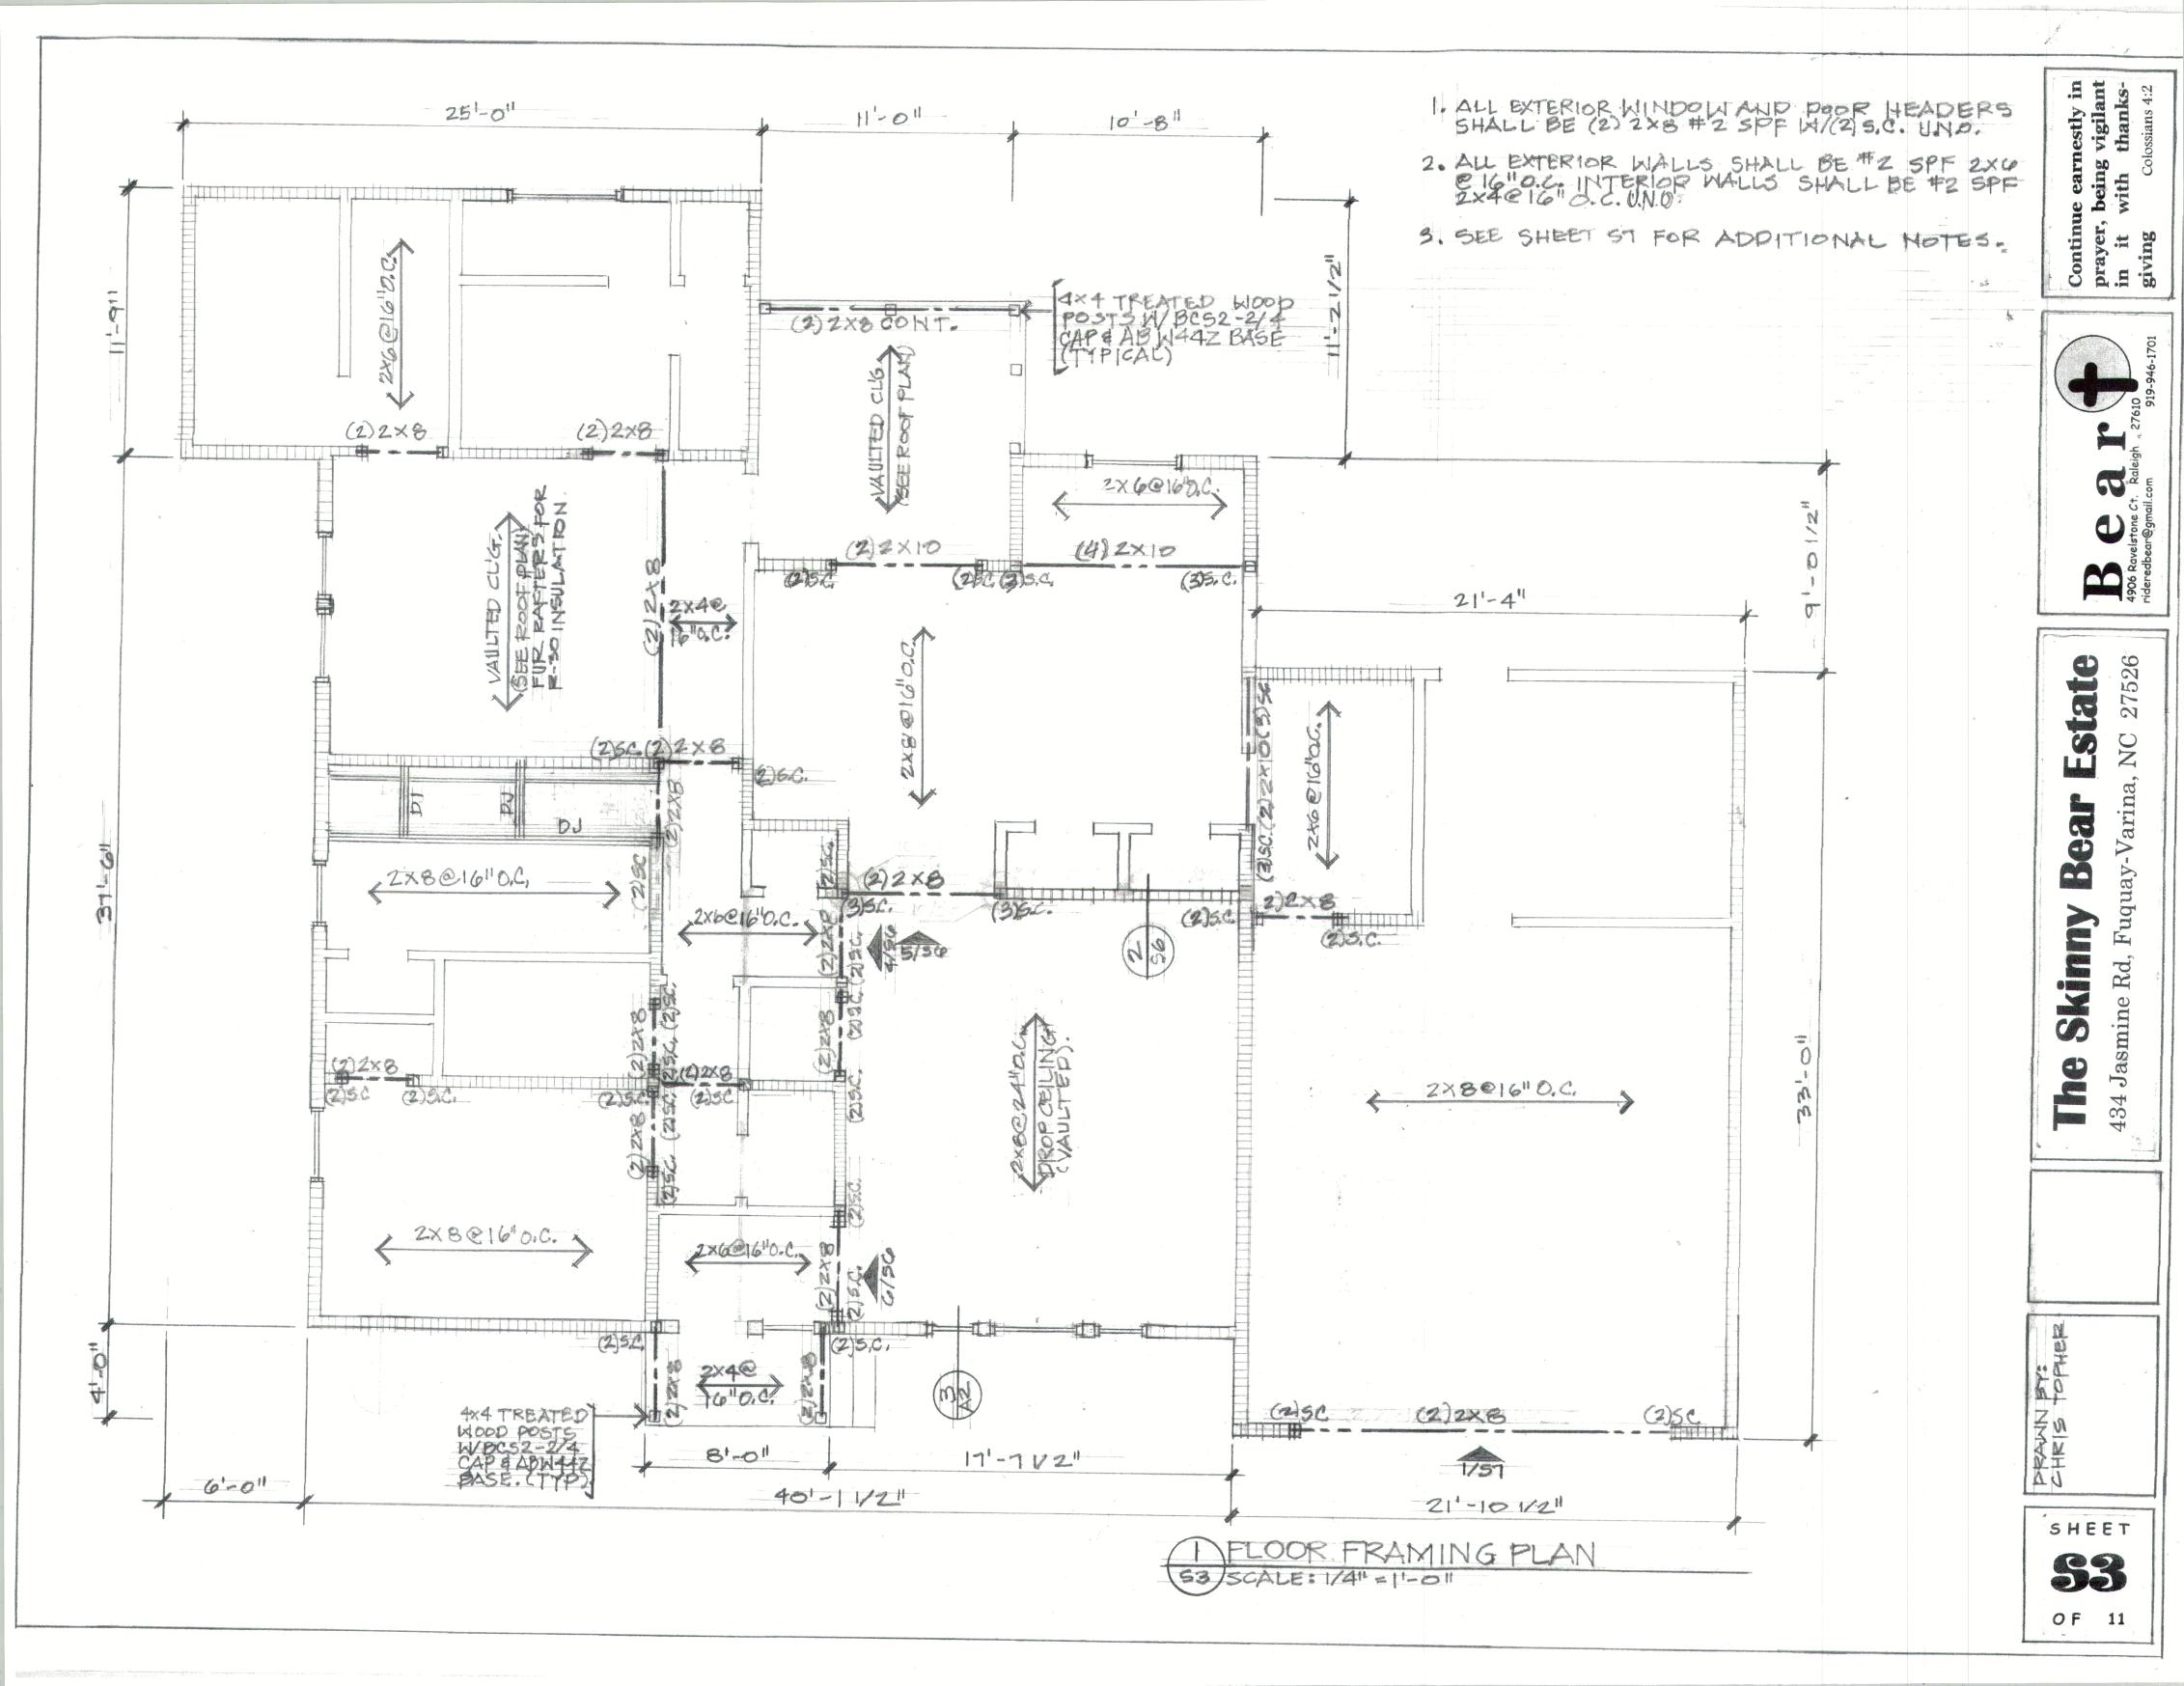

## PRAWING INDEX

| CI | COVER SHEET                 |
|----|-----------------------------|
| AL | BLEYATIONS                  |
| A2 | ELEVATIONS AND WALL SECTION |
| 43 | FLOOR PLAN                  |
| SI | SLAB FLAN                   |
| 52 | FOUNDATION PLAN             |
| 63 | FLOOR FRAMING PLAN          |
| 54 | WALL BRACING PLAN           |
| 35 | ROOF FRAMING PLAN           |
| 56 | DETAILS                     |
| 67 | DETAILS AND NOTES           |
| P  | PLUMBING PLAN               |
| P2 | SOMETRICS AND DETAILS       |
| MT | MECHANICAL PLAN             |
| EI | POWER PLAN                  |
| E2 | LIGHTING PLAN               |
| EO | DETAIL AND NOTES            |