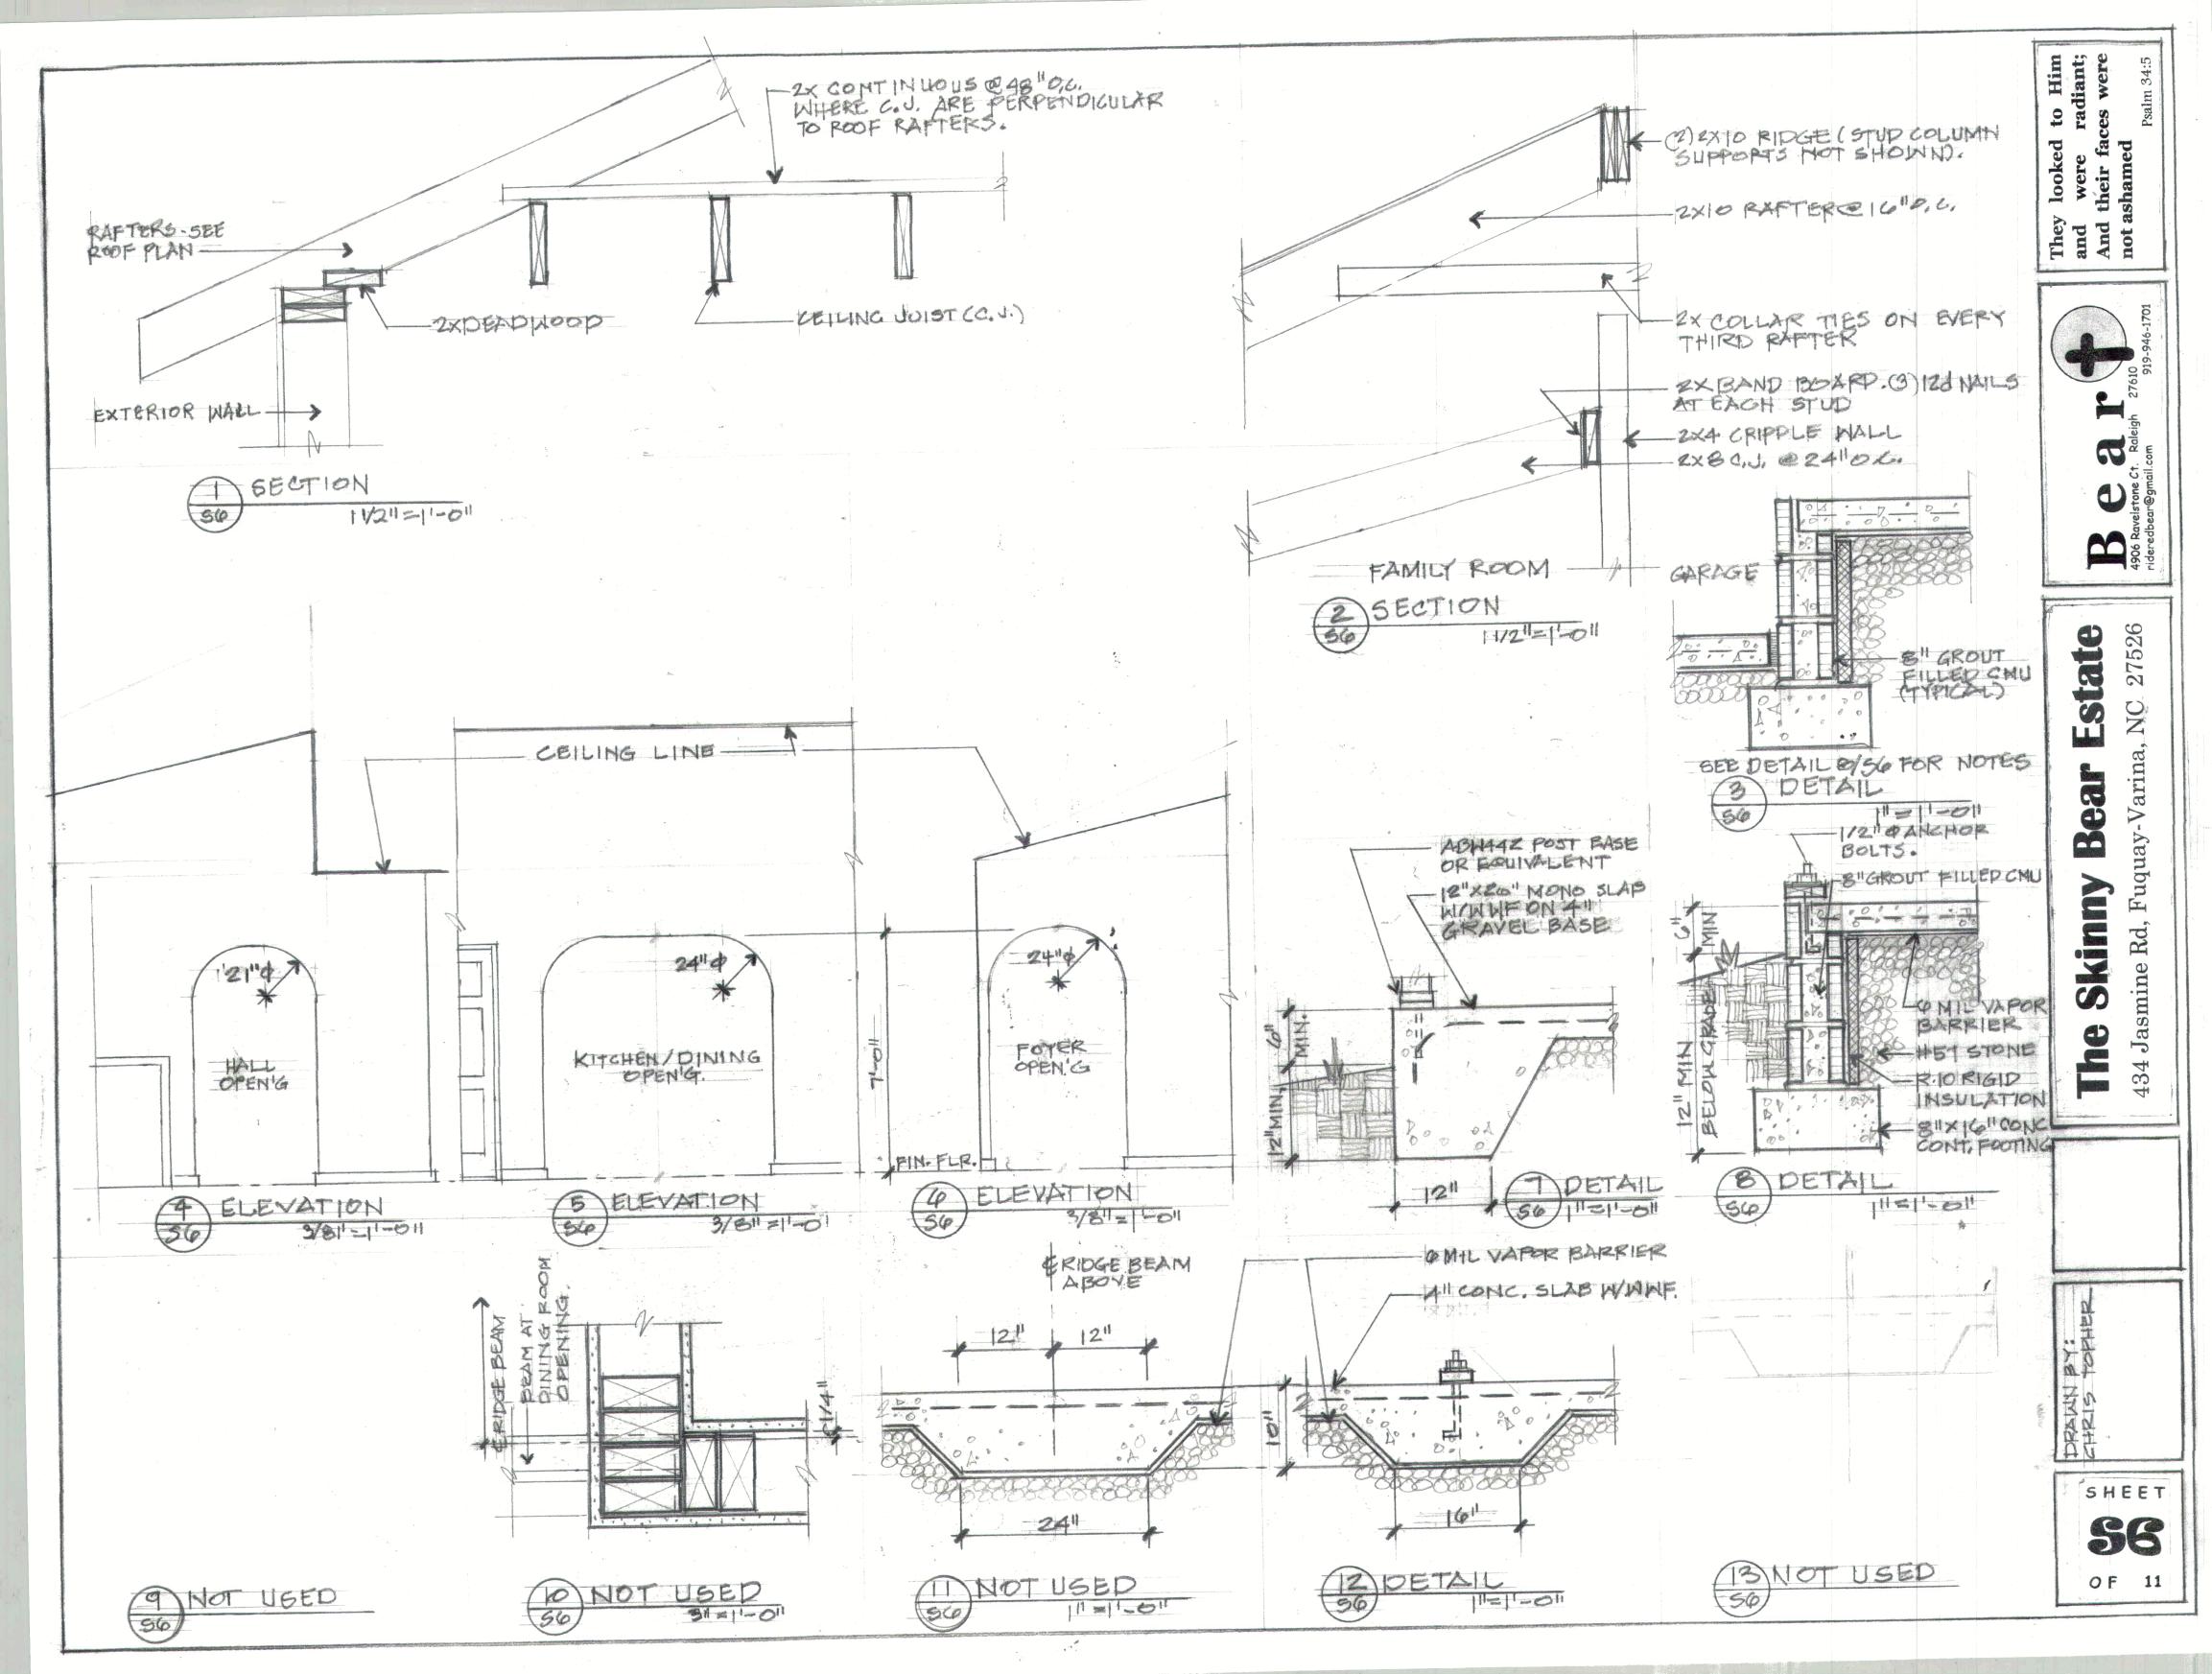

r right hand, Saying to you, 'Fear not, I will help you.' Isaiah 41:10&13





## PRANING INDEX

| CI  | COVER SHEET                 |
|-----|-----------------------------|
| AL  | BLEYATIONS                  |
| A2  | ELEVATIONS AND WALL SECTION |
| A3  | FLOOR PLAN                  |
| SI  | SLAB FLAN                   |
| 52  | FOUNDATION PLAN             |
| 63  | FLOOR FRAMING PLAN          |
| 54  | WALL BRACING PLAN           |
| 35  | ROOF FRAMING PLAN           |
| 96  | DETAILS                     |
| 67  | DETAILS AND NOTES           |
| PT  | PLUMBING PLAN               |
| P2- | ISOMETRICS AND DETAILS      |
| MT  | MECHANICAL PLAN             |
| EL  | POWER PLAN                  |
| 22  | LIGHTING PLAN               |
| EB  | DETAIL AND NOTES            |