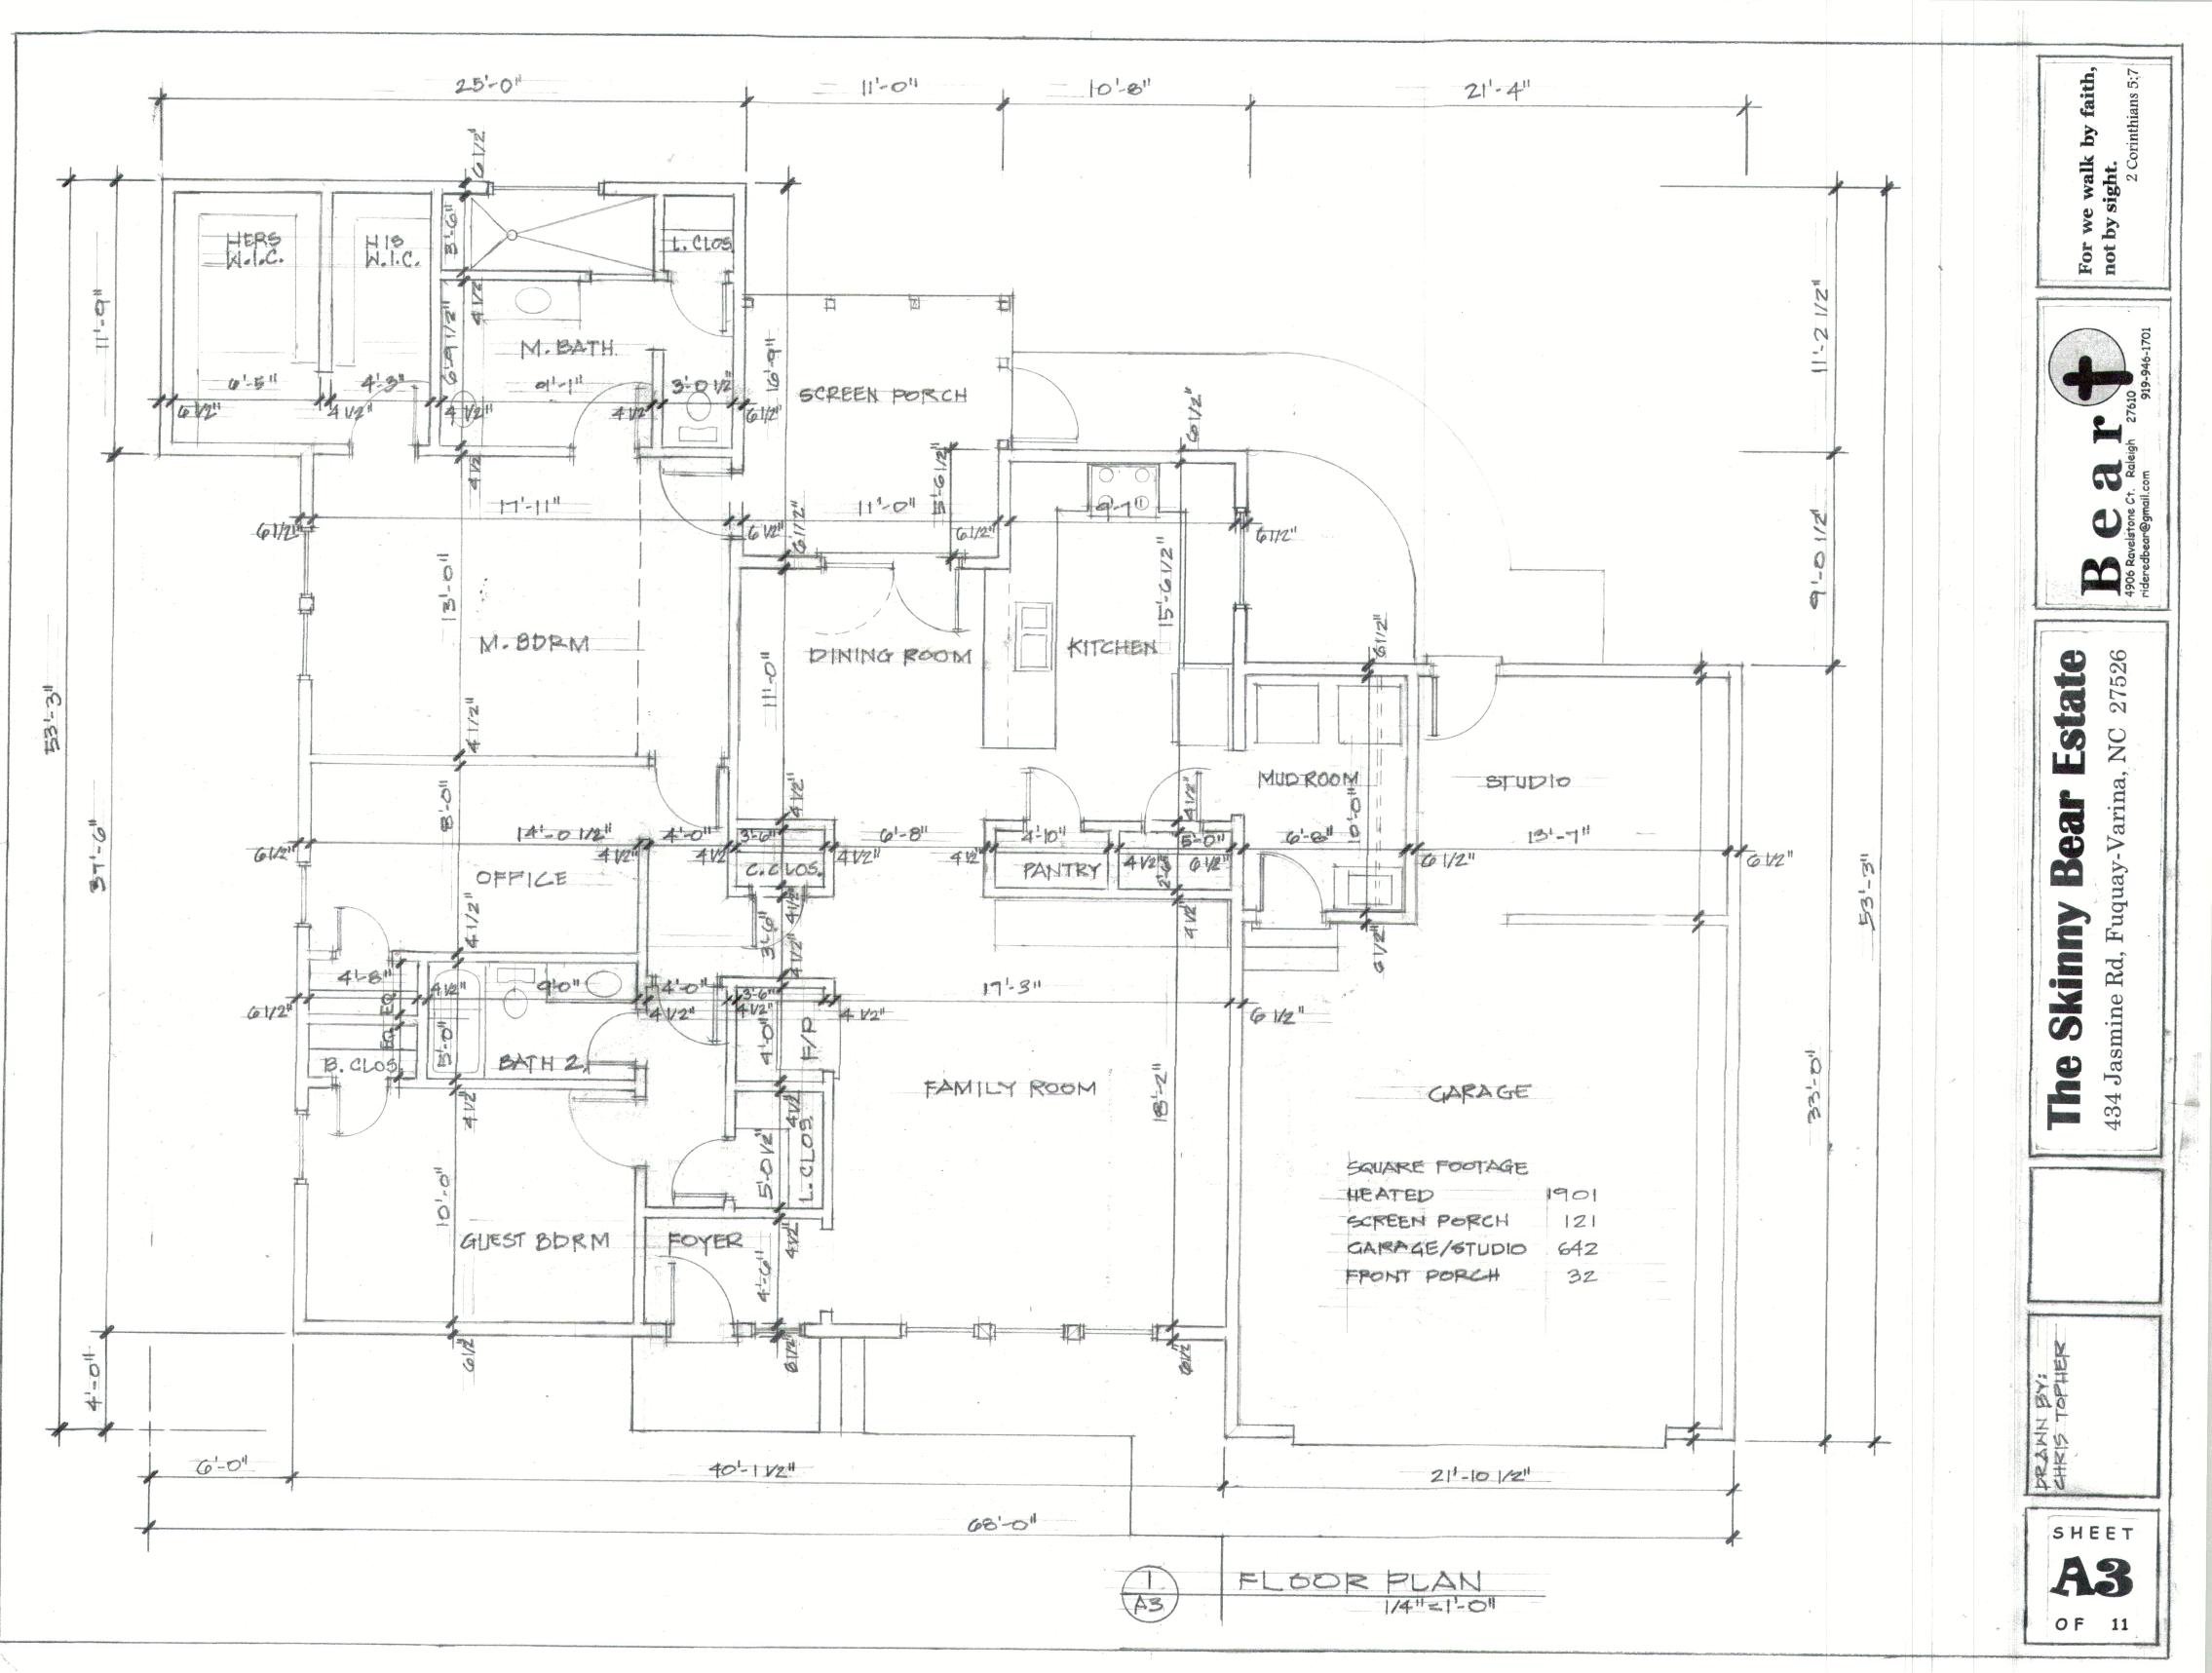

Fear not, for I am with you; Be not dismayed, for I am your God. I will strengthen you, Yes, I will help you, I will uphold you with My righteous right hand. For I the Lord your God, will hold your right hand, Saying to you, 'Fear not, I will help you.' Isaiah 41:10&13