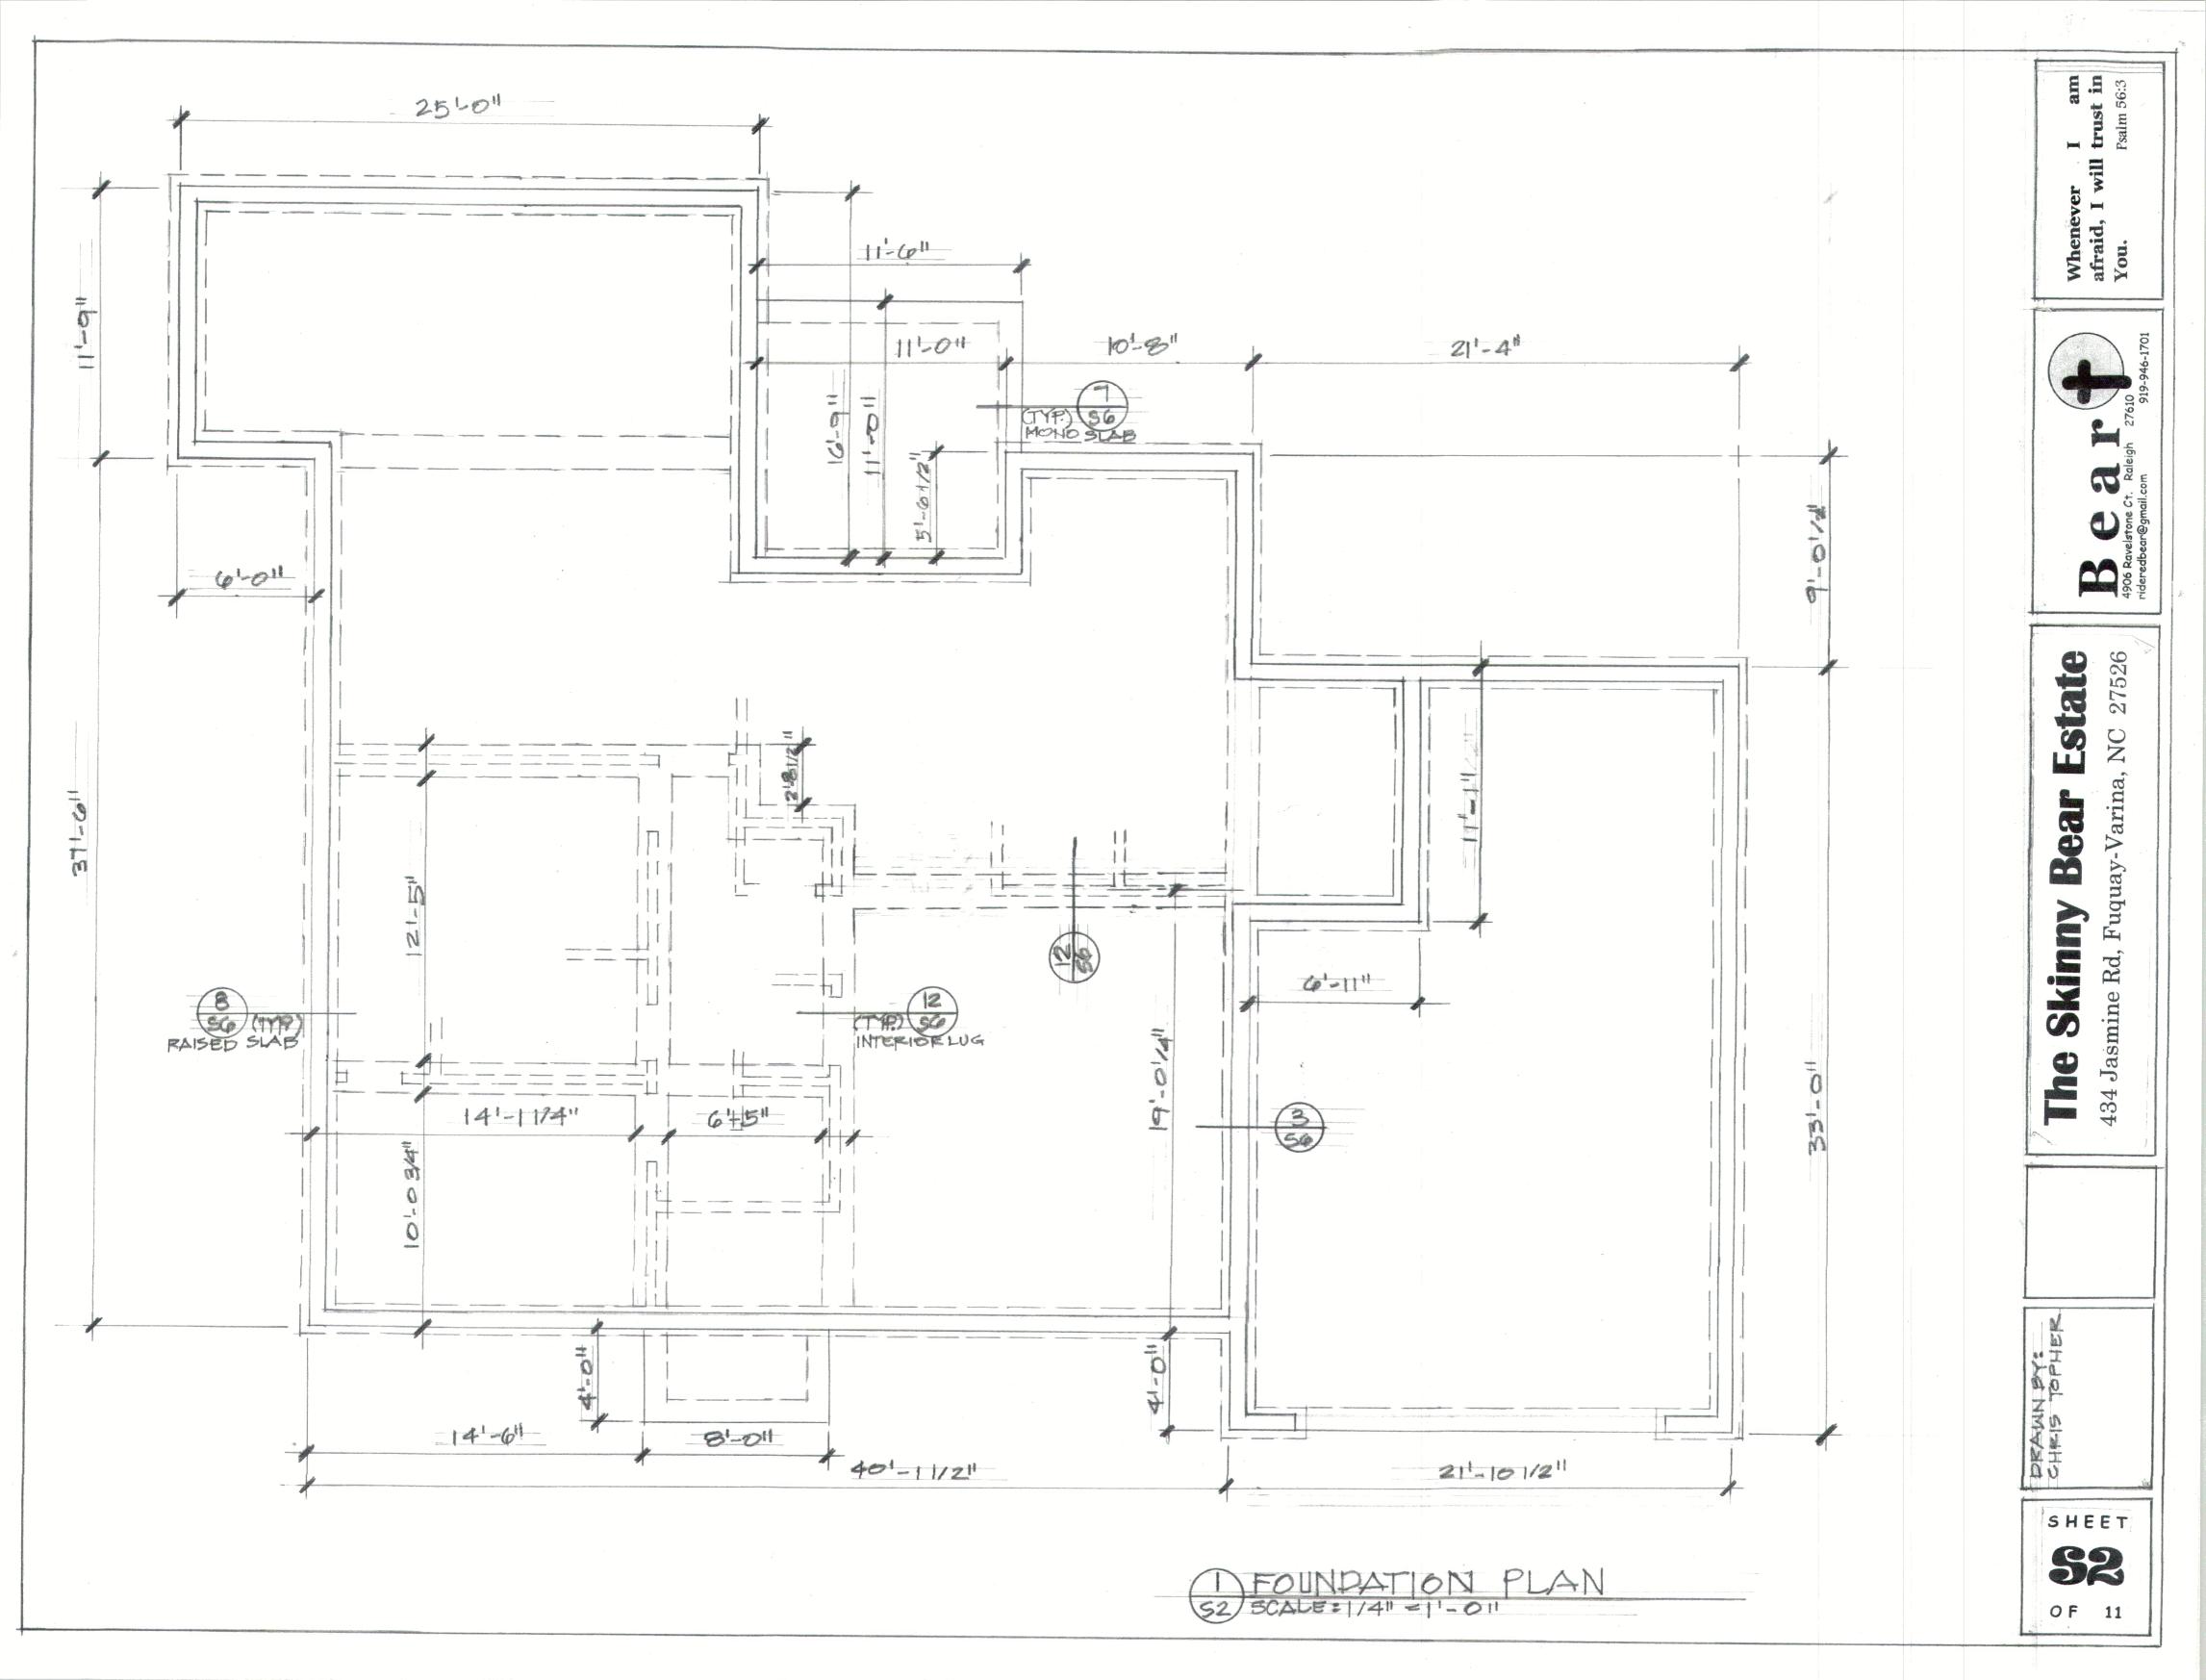

Fear not, for I am with you; Be not dismayed, for I am your God. I will strengthen you, Yes, I will help you, I will uphold you with My righteous right hand. For I the Lord your God, will hold your right hand, Saying to you, 'Fear not, I will help you.' Isaiah 41:10&13