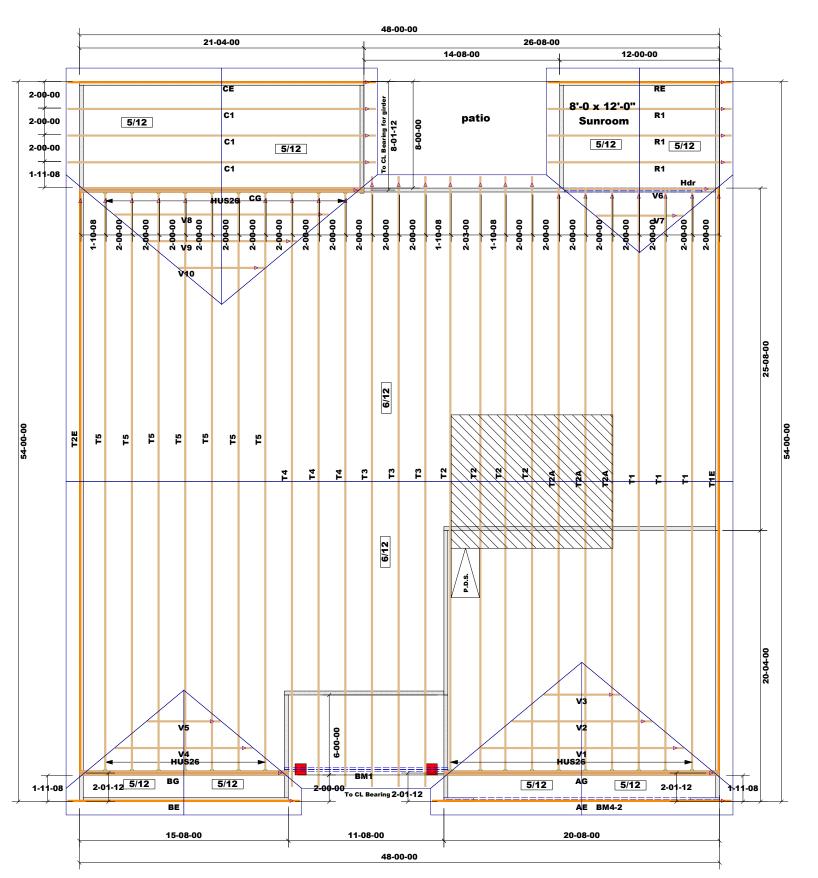

BM1 Dropped, carries Roof trusses T3 & T4 past front wall

| Hanger List |       |     |  |  |  |
|-------------|-------|-----|--|--|--|
| Symbol      | Name  | Qty |  |  |  |
| Α           | HUS26 | 27  |  |  |  |
|             |       |     |  |  |  |
| Н           | HTS20 | 6   |  |  |  |

HTS20 @ Each girder bearing

Hatch Legend
HVAC/Storage

| COMPONENTS | 84        | LUMBER  |
|------------|-----------|---------|
|            | $\Omega$  | HIMDED  |
|            | <b>U4</b> | COMBELL |

DEDICATED TO QUALITY AND EXCELLENCE 200 EMMETT ROAD DUNN, NORTH CAROLINA 28334 PHONE: 910-892-8400 FAX: 910-892-8384

TOP LIVE: 20 PSF

TOP DEAD: 10 PSF

BOTM DEAD: 10 PSF

WIND SPD: 130 MPH

## GENERAL NOTES:

DO NOT CUT OR MODIFY TRUSSES.

TRUSSES ARE SPACED 24" ON CENTER UNLESS NOTED OTHERWISE.

REFER TO THE INDIVIDUAL TRUSS DESIGN DRAWINGS FOR THE LOCATION OF LATERAL BRACING AND MULTI-PLY CONNECTION REQUIREMENTS.

PER ANSI TPI 1-2002 THE TRUSS ENGINEER IS RESPONSIBLE FOR TRUSS TO TRUSS CONNECTIONS AND TRUSS PLY TO PLY CONNECTIONS. THIS TRUSS PLACEMENT PLAN RECCOMENDS TRUSS TO BEARING CONNECTIONS AND TRUSS TO BEAM CONNECTIONS WHICH SHALL BE REVIEWED BY THE BUILDING DESIGNER. IT IS THE RESPONSIBILITY OF THE BUILDING DESIGNER TO RESOLVE ALL ROOF FORCES ADEQUATELY TO THE FOUNDATION.