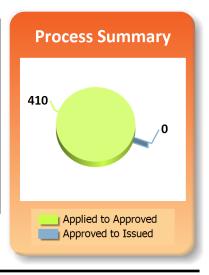

## Permit Details Harnett County

### PERMIT NUMBER SFD1903-0011

Applied: **3/9/2019 BS** 

Issued: 4/22/2020 BS

Finaled:

Expired:

Approved: **4/22/2020 BS** 

Description:

Type: SINGLE FAMILY DWELLING Subtype: SFD CRAWL Status: ISSUED

Parcel No: 0663-15-0337.000 Site Address: 436 VICTORIA HILLS DR S FUQUAY-VARINA,NC 27526

Subdivision: DS-02358-004-001-VICTORIA HILLS Block: Lot:

Lot Sq Ft: **0** Building Sq Ft: **0** Zoning:

Valuation: **\$0.00** Occupancy Type: Construction Type:

No. Buildings: **0** No. Stories: **0** No. Unites: **0** 

Details:



### **ADDITIONAL SITES**

#### CHRONOLOGY

### **CONDITIONS**

|                     |                         |                                                       | CONTACTS         |       |                |       |     |                     |
|---------------------|-------------------------|-------------------------------------------------------|------------------|-------|----------------|-------|-----|---------------------|
| NAME TYPE           | NAME                    | ADDRESS1                                              | CITY             | STATE | ZIP            | PHONE | FAX | EMAIL               |
| OWNER               | SUTTON PRESTON BRADFORD | 436 VICTORIA HILLS DR<br>S FUQUAY-VARINA, NC<br>27526 | FUQUAY<br>VARINA | NC    | 27526-<br>0000 |       |     |