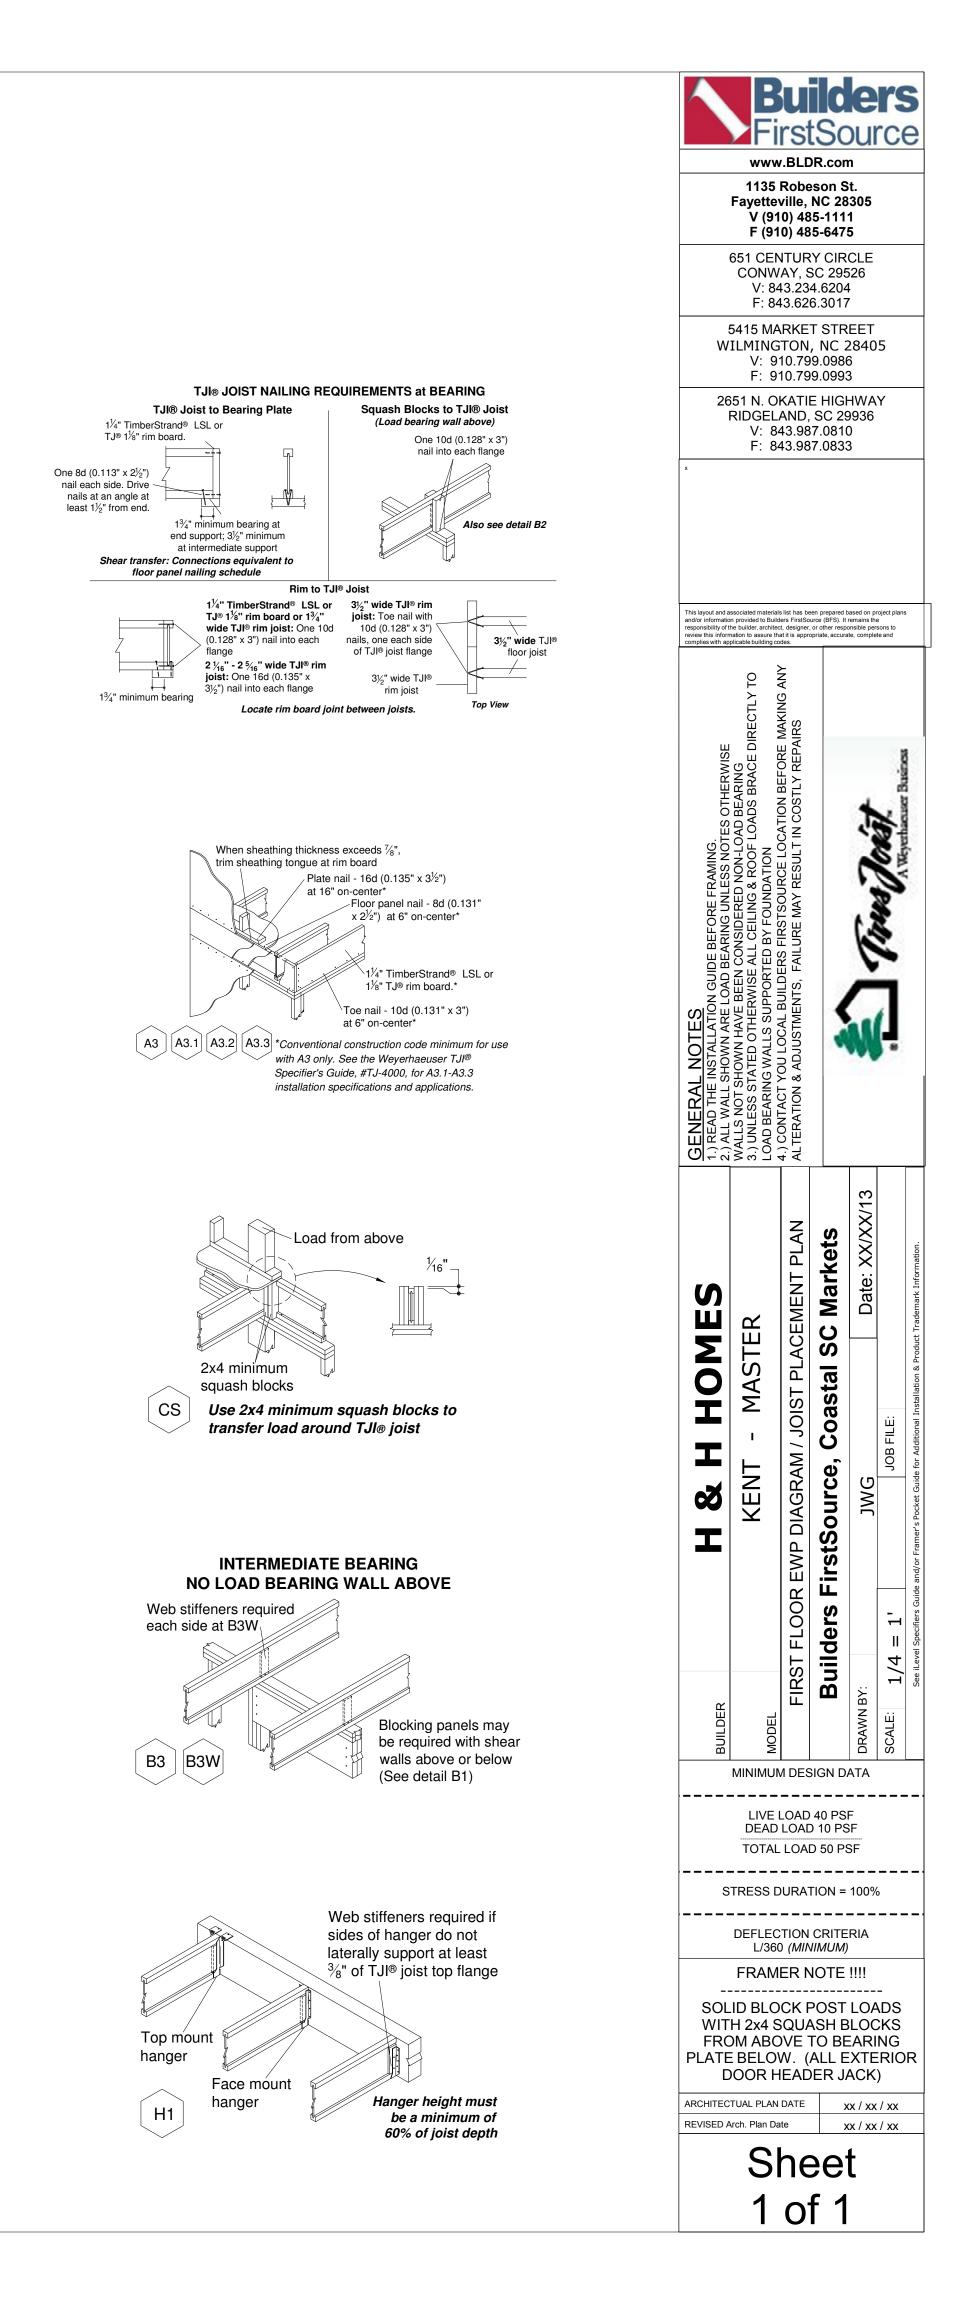

## Pier per plan (3) 2x10 girder provided by others

| •                                                 |    |                                                                                                                  |                                                   |
|---------------------------------------------------|----|------------------------------------------------------------------------------------------------------------------|---------------------------------------------------|
|                                                   | 4  |                                                                                                                  |                                                   |
| © 19.2 OC                                         | 4  | 혛쓤홵왐몋뫭걟뤙렮뭑왩렮윉몋됈곜뤙릚뭑챓뤙꾬몋돿죕뭑믴홵쮤뤙렮왪쁵렮왥                                                                              |                                                   |
| 19.2 (                                            | 4  |                                                                                                                  |                                                   |
| -1 @<br>▼                                         | 4  |                                                                                                                  |                                                   |
|                                                   | 4  |                                                                                                                  |                                                   |
|                                                   | 4  |                                                                                                                  |                                                   |
| er is i de le | 4  | ne to serve an elevice de location de lo |                                                   |
|                                                   |    |                                                                                                                  |                                                   |
|                                                   | 4  |                                                                                                                  |                                                   |
|                                                   |    |                                                                                                                  |                                                   |
|                                                   | 4  |                                                                                                                  |                                                   |
|                                                   | 4  |                                                                                                                  |                                                   |
|                                                   | 4  |                                                                                                                  |                                                   |
|                                                   | 33 |                                                                                                                  |                                                   |
|                                                   | 3  |                                                                                                                  |                                                   |
|                                                   | 3  |                                                                                                                  |                                                   |
|                                                   | 3  |                                                                                                                  |                                                   |
|                                                   | 2  |                                                                                                                  |                                                   |
| 위원 중 11 전 1         | 2  |                                                                                                                  | <u>@#85@#85@#85@#86@#86@#86@#86@#8@</u> #86@#8@#8 |
|                                                   | 2  |                                                                                                                  |                                                   |
|                                                   | 3  |                                                                                                                  |                                                   |
|                                                   | 3  |                                                                                                                  |                                                   |
|                                                   | 3  |                                                                                                                  |                                                   |
|                                                   |    |                                                                                                                  |                                                   |