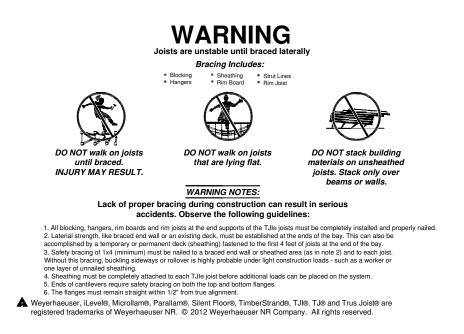

## Pier per plan (3) 2x10 girder provided by others

| •                                                 |    |                                                                                                                  |                                                   |
|---------------------------------------------------|----|------------------------------------------------------------------------------------------------------------------|---------------------------------------------------|
|                                                   | 4  |                                                                                                                  |                                                   |
| © 19.2 OC                                         | 4  | 혛쓤홵왐몋뫭걟뤙렮뭑왩렮윉몋됈곜뤙릚뭑챓뤙꾬몋돿죕뭑믴홵쮤뤙렮왪쁵렮왥                                                                              |                                                   |
| 19.2 (                                            | 4  |                                                                                                                  |                                                   |
| -1 @<br>▼                                         | 4  |                                                                                                                  |                                                   |
|                                                   | 4  |                                                                                                                  |                                                   |
|                                                   | 4  |                                                                                                                  |                                                   |
| er is i de le | 4  | ne to serve an elevice de location de lo |                                                   |
|                                                   |    |                                                                                                                  |                                                   |
|                                                   | 4  |                                                                                                                  |                                                   |
|                                                   |    |                                                                                                                  |                                                   |
|                                                   | 4  |                                                                                                                  |                                                   |
|                                                   | 4  |                                                                                                                  |                                                   |
|                                                   | 4  |                                                                                                                  |                                                   |
|                                                   | 33 |                                                                                                                  |                                                   |
|                                                   | 3  |                                                                                                                  |                                                   |
|                                                   | 3  |                                                                                                                  |                                                   |
|                                                   | 3  |                                                                                                                  |                                                   |
|                                                   | 2  |                                                                                                                  |                                                   |
| 위원 중 11 전 1         | 2  |                                                                                                                  | <u>@#85@#85@#85@#86@#86@#86@#86@#8@</u> #86@#8@#8 |
|                                                   | 2  |                                                                                                                  |                                                   |
|                                                   | 3  |                                                                                                                  |                                                   |
|                                                   | 3  |                                                                                                                  |                                                   |
|                                                   | 3  |                                                                                                                  |                                                   |
|                                                   |    |                                                                                                                  |                                                   |