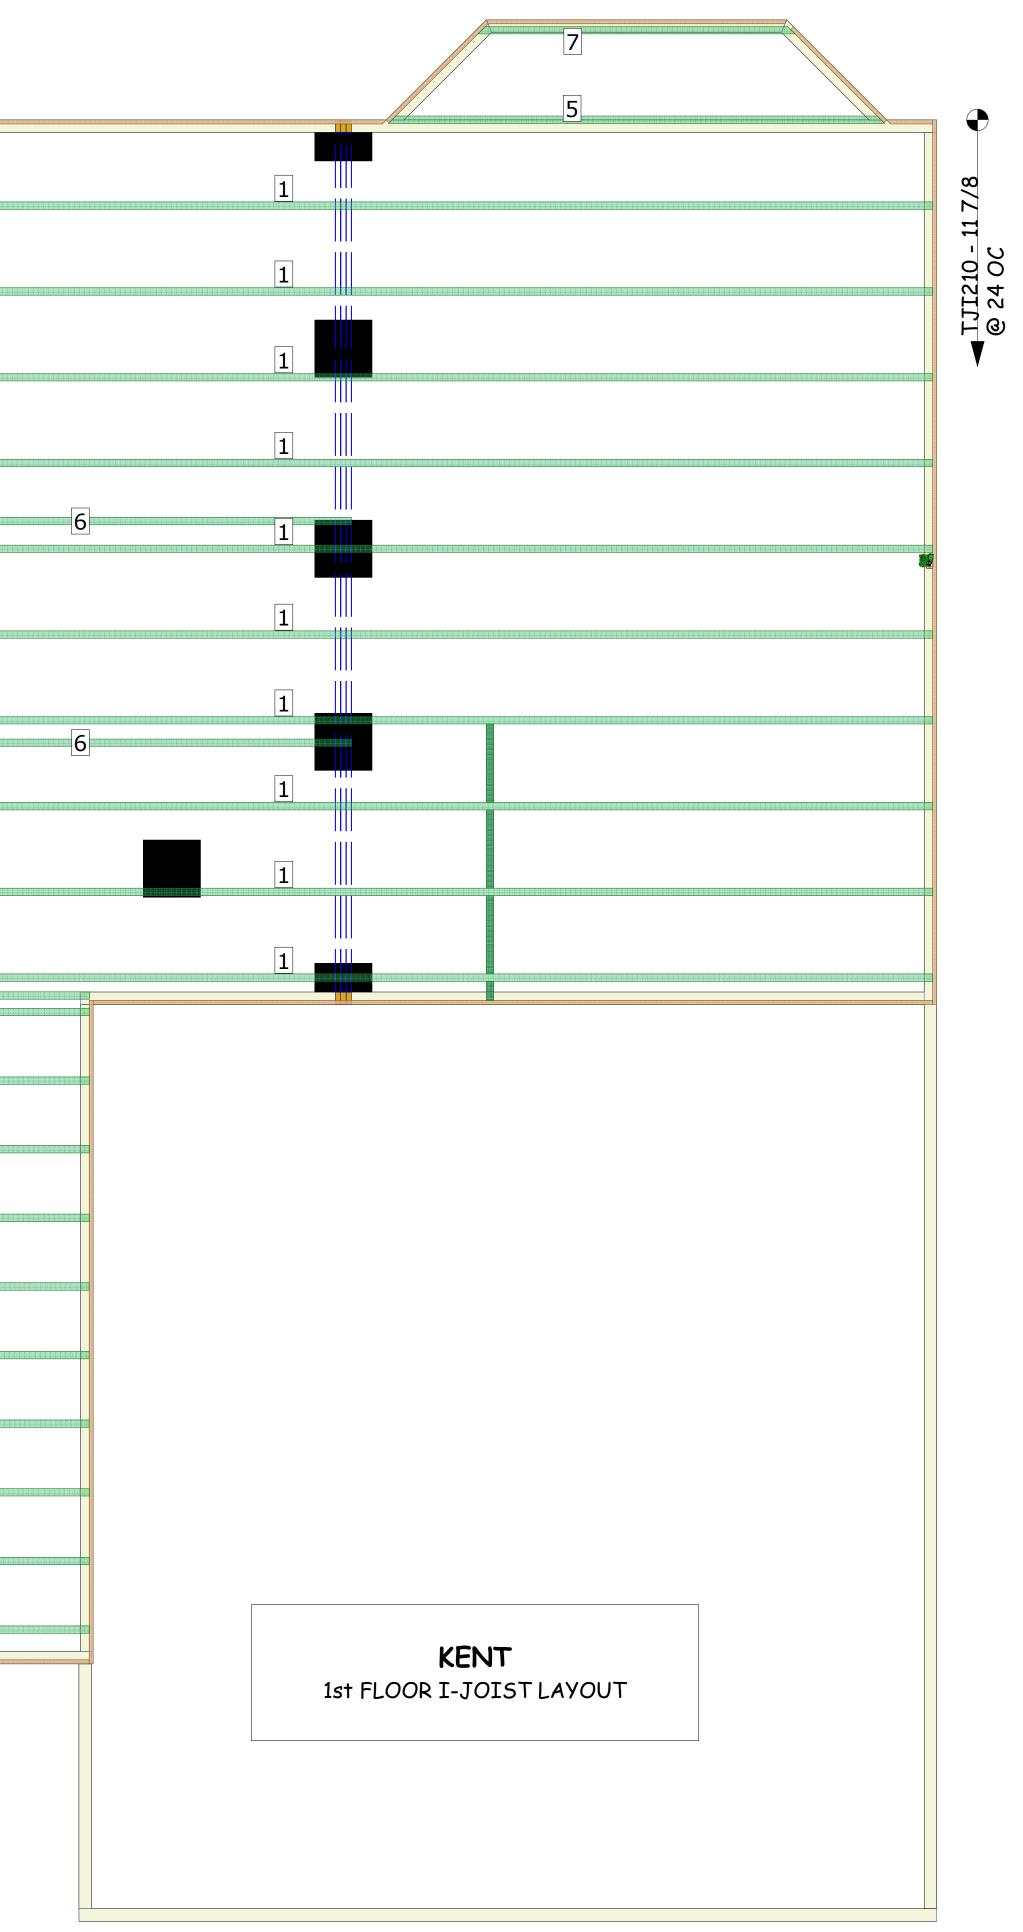

## Pier per plan (3) 2x10 girder provided by others

| •                                                 |    |                                                                                                                  |                                                   |
|---------------------------------------------------|----|------------------------------------------------------------------------------------------------------------------|---------------------------------------------------|
|                                                   | 4  |                                                                                                                  |                                                   |
| © 19.2 OC                                         | 4  | 혛쓤홵왐몋뫭걟뤙렮뭑왩렮윉몋됈곜뤙릚뭑챓뤙꾬몋돿죕뭑믴홵쮤뤙렮왪쁵렮왥                                                                              |                                                   |
| 19.2 (                                            | 4  |                                                                                                                  |                                                   |
| -1 @<br>▼                                         | 4  |                                                                                                                  |                                                   |
|                                                   | 4  |                                                                                                                  |                                                   |
|                                                   | 4  |                                                                                                                  |                                                   |
| er is i de le | 4  | ne to serve an elevice de location de lo |                                                   |
|                                                   |    |                                                                                                                  |                                                   |
|                                                   | 4  |                                                                                                                  |                                                   |
|                                                   |    |                                                                                                                  |                                                   |
|                                                   | 4  |                                                                                                                  |                                                   |
|                                                   | 4  |                                                                                                                  |                                                   |
|                                                   | 4  |                                                                                                                  |                                                   |
|                                                   | 33 |                                                                                                                  |                                                   |
|                                                   | 3  |                                                                                                                  |                                                   |
|                                                   | 3  |                                                                                                                  |                                                   |
|                                                   | 3  |                                                                                                                  |                                                   |
|                                                   | 2  |                                                                                                                  |                                                   |
| 위원 중 11 전 1         | 2  |                                                                                                                  | <u>@#85@#85@#85@#86@#86@#86@#86@#8@</u> #86@#8@#8 |
|                                                   | 2  |                                                                                                                  |                                                   |
|                                                   | 3  |                                                                                                                  |                                                   |
|                                                   | 3  |                                                                                                                  |                                                   |
|                                                   | 3  |                                                                                                                  |                                                   |
|                                                   |    |                                                                                                                  |                                                   |