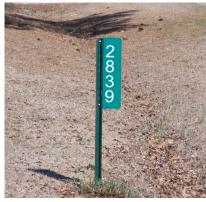

## **DISPLAY YOUR 911 ADDRESS**

Please display your address so that it can be seen easily during the day or at night. Your address should be displayed by your driveway and should be clearly visible for emergency personnel traveling from either direction on the road.

In an emergency every second counts. Please help Paramedics, Firefighters and other Emergency Service Providers find your home.

## What ADDRESS NUMBER do you want on your sign?

If you would like to verify your 911 address number or ask questions about the proper way to display your 911 address number, call Harnett County GIS/E-911 Addressing.