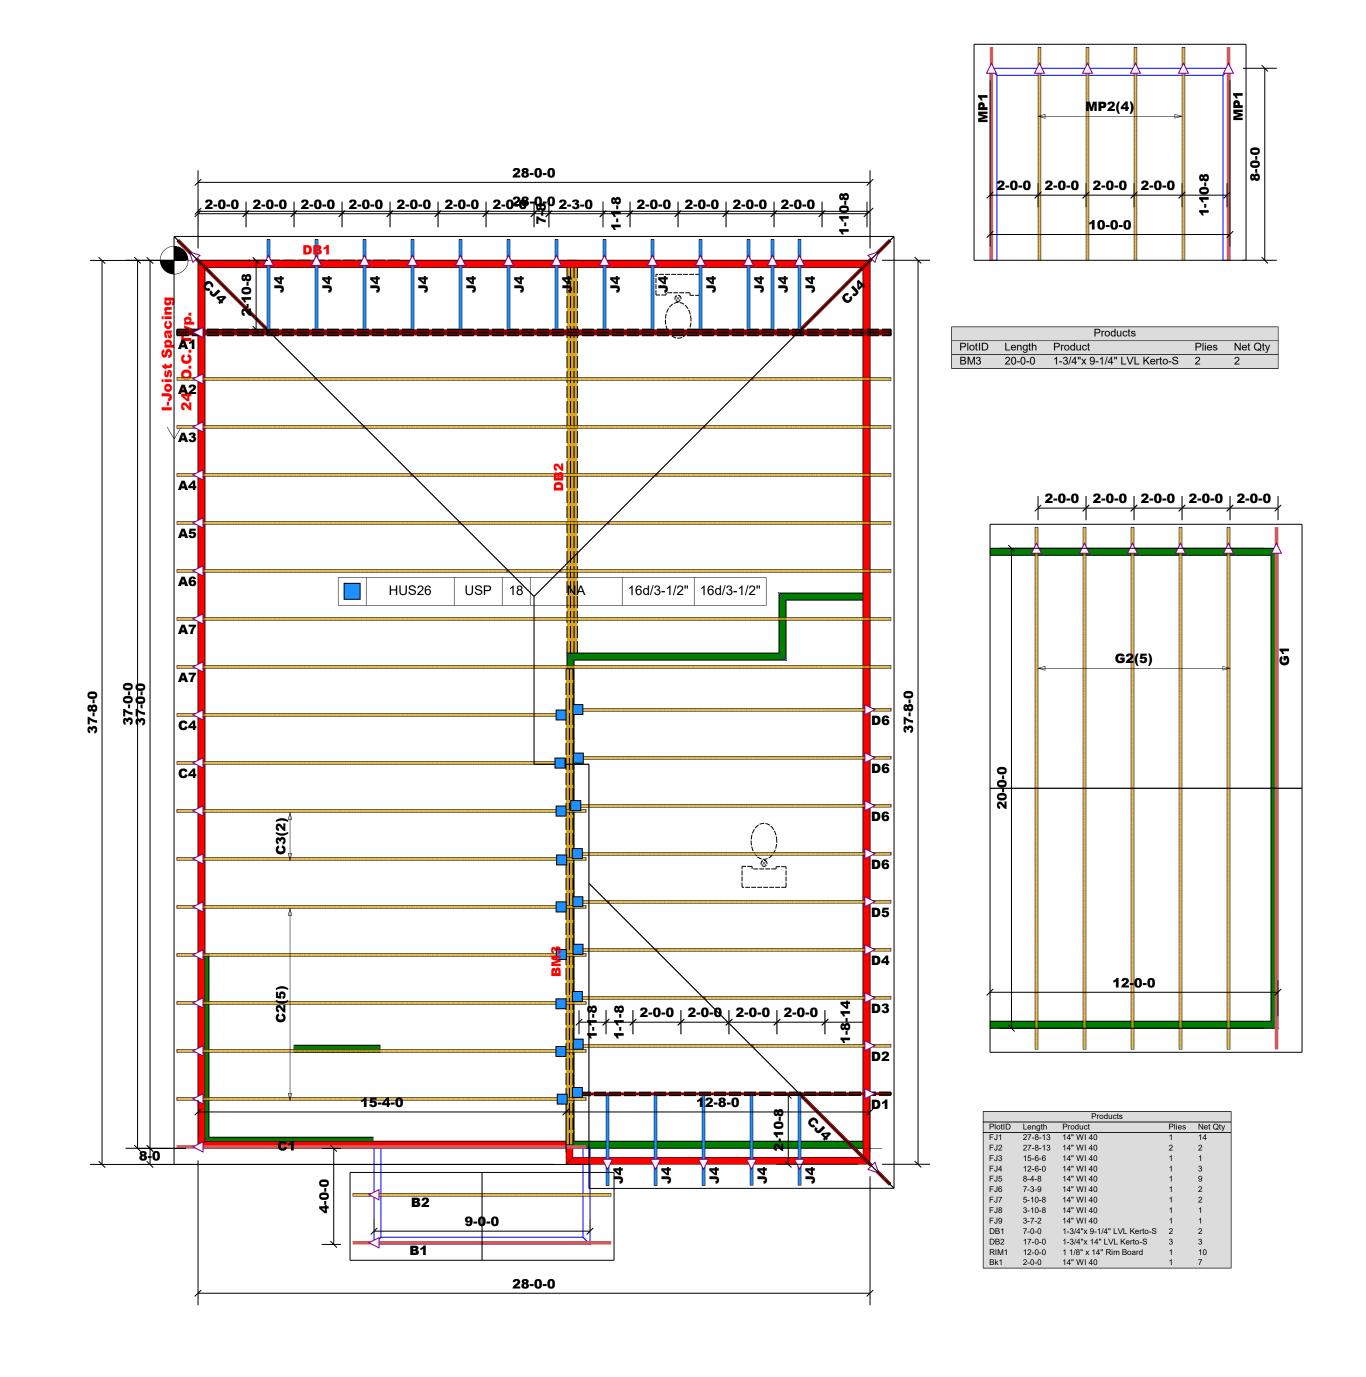

## Truss Placement Plan SCALE: NTS

= Indicates Left End of Truss
(Reference Engineered Truss Drawing)
Do NOT Erect Truss Backwards

| LOAD CHART FOR JACK STUDS  (BASED ON TABLES P502.5(1) & (b))  NUMBER OF JACK STUDS REQUIRED @ EA END OF |                                               |                                                   | BUILDER   | H&H Homes  | COUNTY    | County          | THIS IS A TRUSS PLACEMENT DIAGRAM ONLY.  These trusses are designed as individual building components to be incorporated into the building design at the specification of the building designer. See individual design sheets for each truss design identified on the placement drawing. The building designer                                                                                                                                                                                                                                                                                                                                                                                                                                                                                                                                                                                                                                                                                                                                                 |  |
|---------------------------------------------------------------------------------------------------------|-----------------------------------------------|---------------------------------------------------|-----------|------------|-----------|-----------------|----------------------------------------------------------------------------------------------------------------------------------------------------------------------------------------------------------------------------------------------------------------------------------------------------------------------------------------------------------------------------------------------------------------------------------------------------------------------------------------------------------------------------------------------------------------------------------------------------------------------------------------------------------------------------------------------------------------------------------------------------------------------------------------------------------------------------------------------------------------------------------------------------------------------------------------------------------------------------------------------------------------------------------------------------------------|--|
| NO. (1997) 1700 1 1700 1 1700 1 1700 2 5100 3 6800 4 8500 5 10200 6                                     | HEADER/GIRDER                                 | 3400 1<br>6800 2<br>10200 3<br>13600 4<br>17000 5 | JOB NAME  | Engage C   | ADDRESS   | Site Address    | is responsible for temporary and permanent bracing of the roof and floor system and for the overall structure. The design of the truss support structure including headers, beams, walls, and columns is the responsibility of the building designer. For general guidance regarding bracing, consult BCSI-B1 and BCSI-B3 provided with the truss delivery package or online @ sbcindustry.com  Bearing reactions less than or equal to 3000# are deemed to comply with the prescriptive Code requirements. The contractor shall refer to the attached Tables ( derived from the prescriptive Code requirements ) to determine the minimum foundation size and number of wood studs required to support reactions greater than 3000# but not greater than 15000#. A registered design professional shall be retained to design the support system for any reaction that exceeds those specified in the attached Tables. A registered design professional shall be retained to design the support system for all reactions that exceed 15000#.  Marshall Naylor |  |
|                                                                                                         | (2) PLY HI<br>END REAC<br>(UP T<br>(3) PLY HI |                                                   | PLAN      | Engage C   | MODEL     | Roof            |                                                                                                                                                                                                                                                                                                                                                                                                                                                                                                                                                                                                                                                                                                                                                                                                                                                                                                                                                                                                                                                                |  |
|                                                                                                         | 2 5100 2<br>3 7650 3                          |                                                   | SEAL DATE | 12/22/17   | DATE REV. | / /             |                                                                                                                                                                                                                                                                                                                                                                                                                                                                                                                                                                                                                                                                                                                                                                                                                                                                                                                                                                                                                                                                |  |
|                                                                                                         | 5 12750 5 1<br>6 15300 6                      |                                                   | QUOTE#    | B0318-1144 | DRAWN BY  | Marshall Naylor |                                                                                                                                                                                                                                                                                                                                                                                                                                                                                                                                                                                                                                                                                                                                                                                                                                                                                                                                                                                                                                                                |  |
| 11900<br>13600<br>15300                                                                                 | 8                                             |                                                   | JOB#      | Order #    | SALESMAN  | Marshall Naylor |                                                                                                                                                                                                                                                                                                                                                                                                                                                                                                                                                                                                                                                                                                                                                                                                                                                                                                                                                                                                                                                                |  |