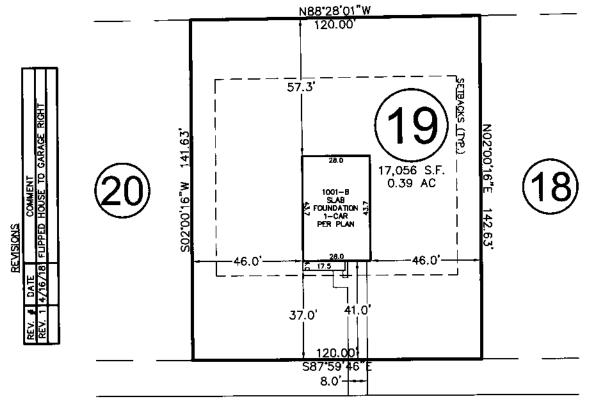

#### NOTE:

ALL DIMENSIONS, LOCATIONS AND FEATURES SHOWN ON THIS PLOT PLAN ARE APPROXIMATE AND ARE ONLY AN ARTISTS RENDITION, EXACT LOCATION OF ALL FEATURES ARE SUBJECT TO CHANGE AND MAY NOT BE INSTALLED EXACTLY AS SHOWN ON PLANS AND/OR IN MODELS, PLACEMENT OF HOME, DRIVEWAY, SIDEWALKS AND EXTERIOR FEATURES ARE SUBJECT TO MODIFICATION AS DEEMED NECESSARY BY FIELD PERSONNEL.

## APPROVAL FOR STAKING

THIS PLOT PLAN AS PREPARED BY RESIDENTIAL LAND SERVICES IS CORRECT AND IS HEREBY APPROVED FOR STAKING ON THE DATE SHOWN BELOW.

WADE JURNEY HOMES REPRESENTATIVE

DATE

#### SETBACKS:

FRONT - 35' REAR - 25' SIDE - 10'

## SITE PLAN APPROVAL

DISTRICT & ADOM USESFY

#BEDROOMS

| IMPERVIOUS SURF   | ACE AREA    |
|-------------------|-------------|
| DESCRIPTION       | AREA        |
| HOUSE W/ PORCH    | 1,293 S.F.  |
| DECK/PATIO/HVAC   | 9 S.F.      |
| DRIVEWAY & WALKS  | 364 S.F.    |
| TOTAL (PROPOSED)= | 1,666 S.F.  |
| LOT AREA =        | 17,056 S.F. |
| % IMPERVIOUS AREA | =9.8%       |