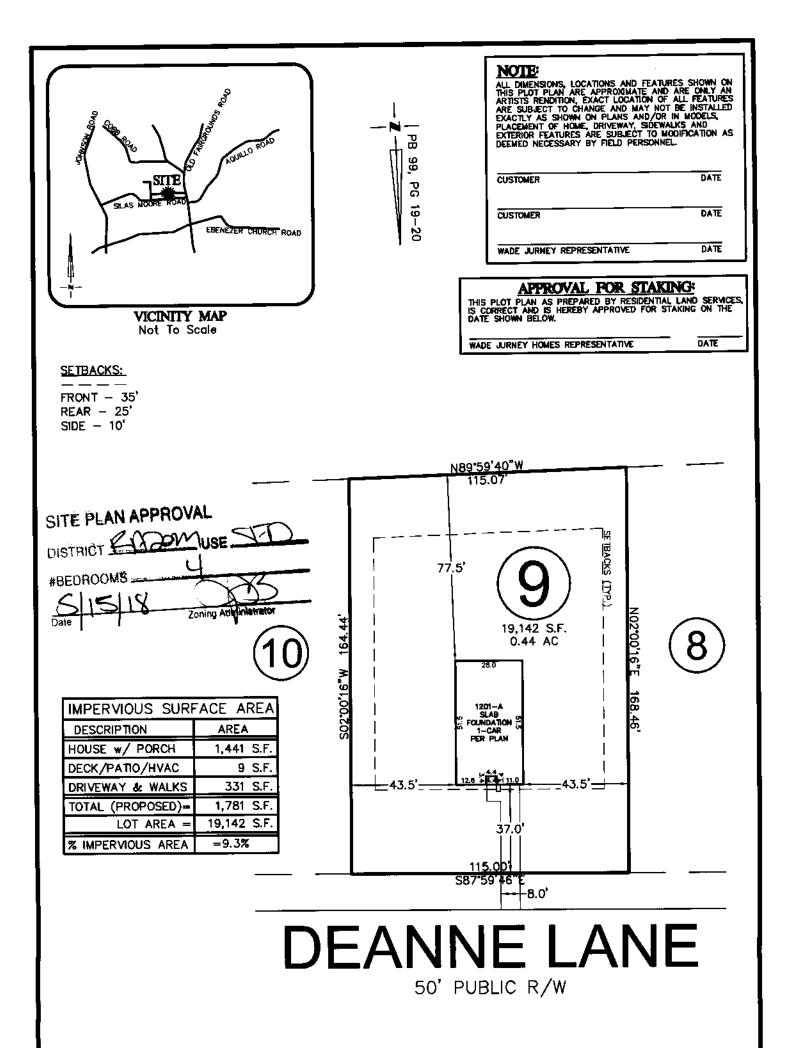

|                                            | 5/18                                             |                                                                                                                          |                                                           | 0044022                          |
|--------------------------------------------|--------------------------------------------------|--------------------------------------------------------------------------------------------------------------------------|-----------------------------------------------------------|----------------------------------|
| Central Permitting 108 E                   | COUNTY OF HA                                     | ARNETT RESIDENTIAL LAND US<br>27546 Phone: (910) 893-752                                                                 | ـــــــــــــــــــــــــــــــــــــ                     | www.hamett.org/permits           |
| **A RECORDED SURVEY M                      | AP, RECORDED DEED (OR OFF                        | ER TO PURCHASE) & SITE PLAN ARE                                                                                          | REQUIRED WHEN SUBMITTING A LA                             | ND USE APPLICATION**             |
| LANDOWNER: Curr-Weil Devel                 | opments, LLC                                     | Mailing Address:21                                                                                                       | Little Farm Circle                                        |                                  |
| LANDOWNER: Curr-Well Devel<br>City: Angier | State:_ <u>NC</u> Zip:_2                         | 7501 Contact No: 91963272                                                                                                | 55 Email:@ad                                              | damshowell.com                   |
|                                            |                                                  |                                                                                                                          |                                                           |                                  |
| APPLICANT*: WJH,LLC                        | Ma<br>NC 2                                       | iling Address: 9000 20009755<br>7410 919-995-5                                                                           | 654 Trabitz@v                                             | wadejumevhomes.cor               |
| City:                                      | State: Zip:<br>different than landowner          | Contact No:                                                                                                              | Email:                                                    |                                  |
| CONTACT NAME APPLYING IN                   | OFFICE:                                          |                                                                                                                          | Phone #919-995-565                                        | 4                                |
| PROPERTY LOCATION: Subdivi                 | sion: Quail Hollow                               |                                                                                                                          | Lot #:Q                                                   | Lot Size: 0.45                   |
| State Road # 2.87                          | State Road Name: Deanne                          | Ln                                                                                                                       | Map Book & F                                              | age: 0099 / 0020                 |
| Parcel: 07 1411 0058 7                     |                                                  |                                                                                                                          |                                                           |                                  |
| Zoning: VA20 <sup>M</sup> Flood Zone:      | NWatershed:                                      | Deed Book & Page: 1576                                                                                                   | Power Company*: D                                         | uke                              |
| *New structures with Progress En           |                                                  |                                                                                                                          |                                                           |                                  |
| □ Mod: (Sizex)#                            | the bonus room finished? (<br>Bedrooms # Baths E | Basement(w/wo bath): Garag<br>_) yes () no_w/ a closet? ()<br>Basement (w/wo bath) Garag<br>_) yes () noAny other site b | yes () no (if yes add in with :<br>ge: Site Built Deck: O | # bedrooms)<br>n Frame Off Frame |
| Manufactured Home:S                        | NDWTW (Size                                      | x) # Bedrooms:0                                                                                                          | Garage:(site built?) Ded                                  | c(site built?)                   |
| Duplex: (Sizex)                            | ) No. Buildings:                                 | No. Bedrooms Per Unit:                                                                                                   |                                                           |                                  |
| Home Occupation: # Rooms                   | :Use:                                            | Hours of Ope                                                                                                             | eration:                                                  | #Employees:                      |
| Addition/Accessory/Other: (                | Size Vuse:                                       |                                                                                                                          | Closets in                                                | addition? () yes () no           |
| Water Supply: 📈 County 🔄                   | Existing Well No                                 | ew Well (# of dwellings using well                                                                                       |                                                           | e water before final             |
| Sewage Supply: New Sep                     | tic Tank <i>(Complete Checklist</i>              | ) Existing Septic Tank (C                                                                                                | omplete Checklist) Coun                                   | ty Sewer                         |
| Does owner of this tract of land, o        | own land that contains a man                     | ufactured home within five hundre                                                                                        | ed feet (500') of tract listed above                      | ə? () yes (🗹) no                 |
| Does the property contain any ea           |                                                  |                                                                                                                          |                                                           |                                  |
| Structures (existing or proposed)          | : Single family dwellings:                       | posed Manufactured Hor                                                                                                   | nes:Other (s                                              | pecify):                         |
| Required Residential Property              | / Line Setbacks:                                 | Comments:                                                                                                                |                                                           |                                  |
| Front Minimum                              | Actual 37                                        |                                                                                                                          |                                                           |                                  |
| Rear                                       | 17.5                                             |                                                                                                                          | <b>.</b>                                                  |                                  |
| Closest Side                               | 435                                              |                                                                                                                          |                                                           |                                  |
| Sidestreet/corner lot                      |                                                  |                                                                                                                          |                                                           |                                  |
| Nearest Building                           |                                                  |                                                                                                                          |                                                           |                                  |

# SPECIFIC DIRECTIONS TO THE PROPERTY FROM LILLINGTON: Head west on E Front St toward S 1st St

|      | <br> |       |          |
|------|------|-------|----------|
|      |      |       |          |
|      | <br> |       | <u> </u> |
| <br> | <br> |       |          |
| <br> | <br> | · · · |          |
|      | <br> |       |          |