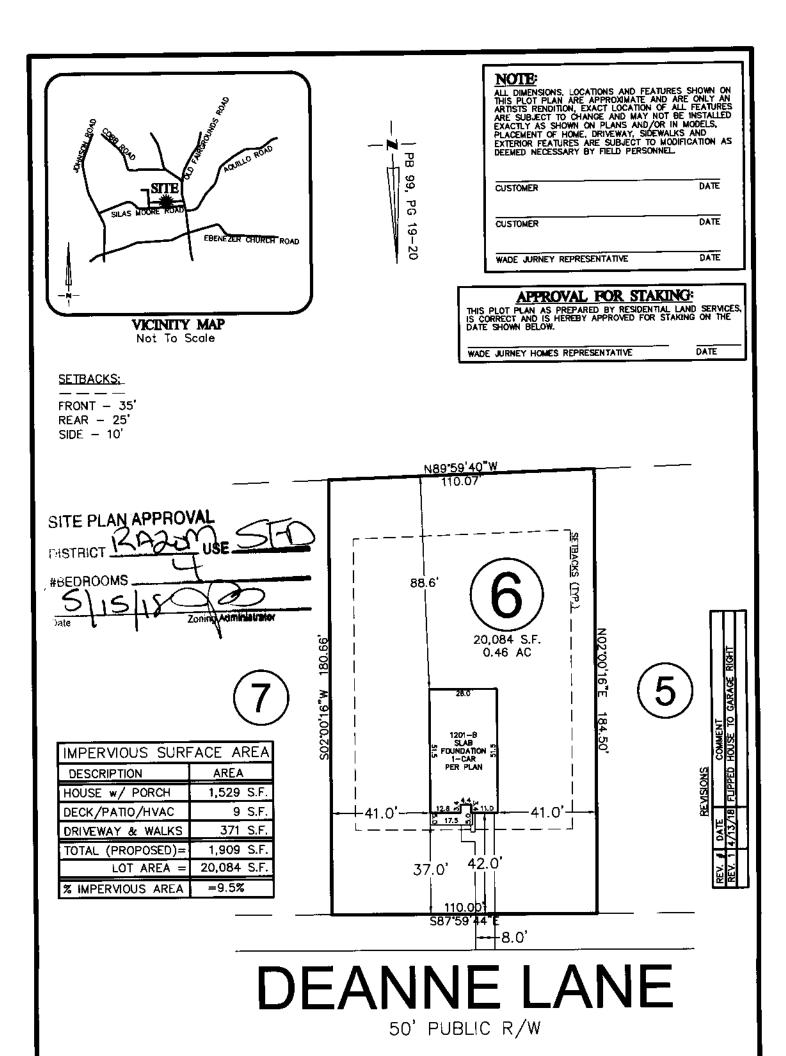

| Initial Application Date:                                                    | 6-15-18                                                                                                                                                       |                                                               | Ap                                                                                 | plication # 18502                                      | ×44019                  |
|------------------------------------------------------------------------------|---------------------------------------------------------------------------------------------------------------------------------------------------------------|---------------------------------------------------------------|------------------------------------------------------------------------------------|--------------------------------------------------------|-------------------------|
| Central Permitting                                                           |                                                                                                                                                               |                                                               | DENTIAL LAND USE APP<br>ne: (910) 893-7525 ext:2                                   |                                                        | www.harnett.org/permits |
| **A RECORDED S                                                               | URVEY MAP, RECORDED DEED (O                                                                                                                                   | R OFFER TO PURCHAS                                            | E) & SITE PLAN ARE REQUIRI                                                         | ED WHEN SUBMITTING A LAND                              | ) USE APPLICATION**     |
| LANDOWNER: Curr-Wel                                                          | Il Developments, LLC                                                                                                                                          | Ma                                                            | ailing Address: 21 Little Fa                                                       | arm Circle                                             |                         |
| City: Angier                                                                 | II Developments, LLC<br>State:                                                                                                                                | Zip: 27501 Conta                                              | ct No: 9196327255                                                                  | Email:Currie@ada                                       | mshowell.com            |
|                                                                              | ;<br>                                                                                                                                                         |                                                               |                                                                                    |                                                        |                         |
| City: Greensboro                                                             | State: NC                                                                                                                                                     | Mailing Address<br>Zin: 27410 Conta                           | ct No <sup>.</sup> 919-995-5654                                                    | Email: Trabitz@wa                                      | dejurneyhomes.cor       |
| *Please fill out applicant infor                                             | mation if different than landowner                                                                                                                            | 00///2                                                        |                                                                                    |                                                        |                         |
| CONTACT NAME APPLY                                                           | VING IN OFFICE: Tara Rabitz                                                                                                                                   |                                                               |                                                                                    | Phone #                                                |                         |
|                                                                              | Subdivision:Quail Hollow                                                                                                                                      |                                                               |                                                                                    | Lot #:                                                 | Lot Size: 4(            |
| State Road # 357                                                             | State Road Name: De                                                                                                                                           | anne Ln.                                                      |                                                                                    | Map Book & Pag                                         | 10099, 10019            |
|                                                                              | 5845                                                                                                                                                          |                                                               |                                                                                    |                                                        |                         |
|                                                                              | Zone: <u>J</u> Watershed: <u></u>                                                                                                                             |                                                               |                                                                                    |                                                        | .e                      |
|                                                                              | gress Energy as service provide                                                                                                                               |                                                               |                                                                                    |                                                        |                         |
|                                                                              | ) # Bedrooms # Baths                                                                                                                                          | d? () yes () nc                                               | • w/ a closet? () yes (<br>o bath) Garage:                                         | _) no (if yes add in with # b<br>Site Built Deck: On F | edrooms)                |
|                                                                              | (Is the second floor finishe<br>:SWDWTW (Siz<br>.x) No. Buildings:                                                                                            | zex)#                                                         | Bedrooms: Garage:                                                                  | (site built?) Deck:                                    | (site built?)           |
|                                                                              |                                                                                                                                                               |                                                               |                                                                                    |                                                        |                         |
| Home Occupation: #                                                           | # Rooms: Use:                                                                                                                                                 |                                                               | Hours of Operation:                                                                |                                                        | #Employees:             |
| Addition/Accessory/                                                          | Other: (Sizex) Use                                                                                                                                            | e:                                                            |                                                                                    | Closets in ac                                          | ldition? () yes () no   |
| Sewage Supply: N<br>Does owner of this tract of<br>Does the property contain | unty Existing Well<br>lew Septic Tank (Complete Chro<br>of land, own land that contains a<br>n any easements whether under<br>oposed): Single family dwelling | ecklist) Existi<br>a manufactured hom-<br>rground or overhead | ing Septic Tank ( <i>Complete</i><br>e within five hundred feet (<br>() yes (✔) no | Checklist) County 500') of tract listed above?         | Sewer<br>() yes (✔) no  |
| Required Residential P                                                       | roperty Line Setbacks:                                                                                                                                        | Comments:                                                     |                                                                                    |                                                        |                         |
| -                                                                            | Actual 42                                                                                                                                                     |                                                               |                                                                                    |                                                        |                         |
| Rear                                                                         | 88.6                                                                                                                                                          | ·,                                                            |                                                                                    |                                                        |                         |
| Closest Side                                                                 |                                                                                                                                                               | <u></u>                                                       |                                                                                    |                                                        |                         |
| Sidestreet/corner lot                                                        |                                                                                                                                                               |                                                               |                                                                                    |                                                        |                         |
| Nearest Building                                                             |                                                                                                                                                               |                                                               |                                                                                    |                                                        | 02/44                   |

\*\*This application expires 6 months from the initial date if permits have not been Issued\*\*

NAME: Wade Unin Homes

APPLICATION #: