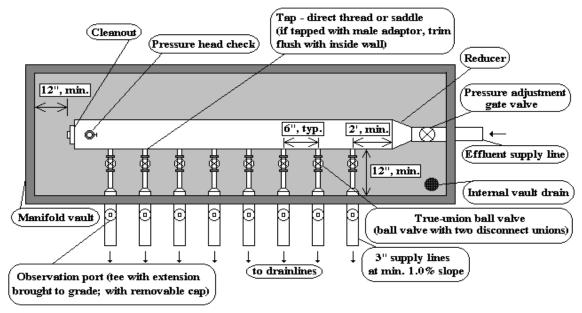

as of manifold compared to laterals shall exceed 0.7:1.

Inside area of 1/2" pipe Sch 40 PVC – 0.311 inches radius = 0.304 sq inches

2 laterals present – 0.608 sq inches total present.

3" diameter manifold – comparison

Inside area of 3" pipe Sch 40 PVC – 1.534 inches radius = 7.393 sq inches

7.393/.608 = 12.16 > 0.7 required

2" schedule 40 force main

Friction loss per 100 feet @ 25 gpm = 1.27 feet

1,355 feet x 1.27 feet of head loss / 100 foot = 17.2 feet

Total friction loss = 17.2 feet + 10 % = 19 feet

# AMP'd Engineering, PLPC Civil Engineer - Consulting Engineer - Land Development

#### TDH for Nitrification Field

### Pump to be used:

Zoller 145 or approved equal to match below pump curve.





# Profile View of Pressure Manifold for Sloping Site Installation (not to scale)



Plan View of Pressure Manifold for Sloping Site Installation (not to scale)