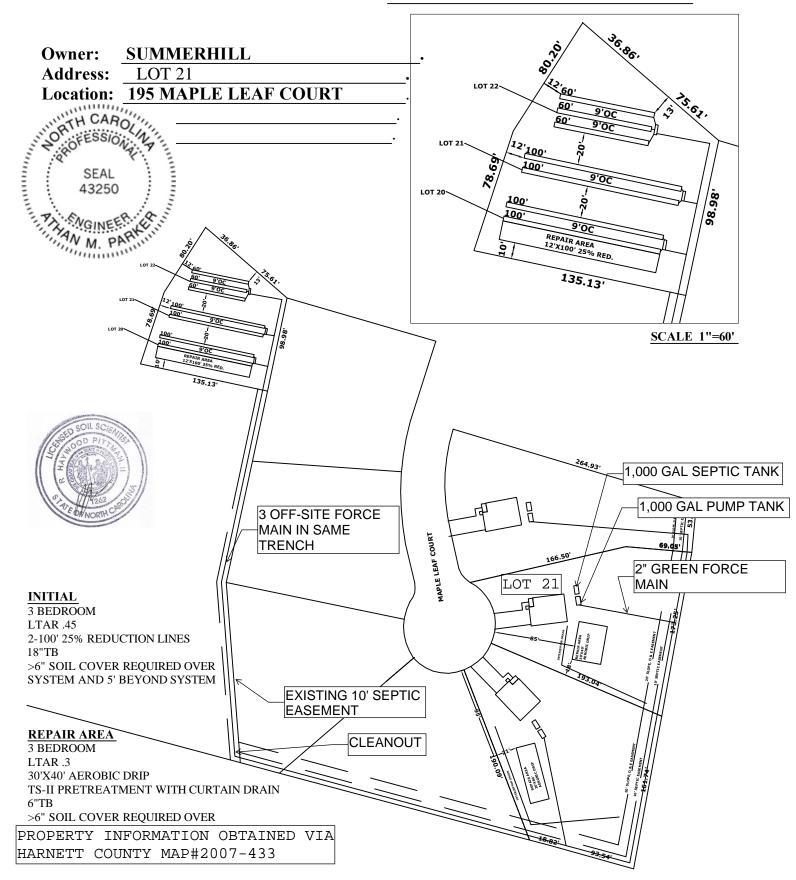

| C+-+- | - C |     | -   | _ |
|-------|-----|-----|-----|---|
| State | OT  | N(. | F() | Ρ |

| LHD Reference: |  |
|----------------|--|
|                |  |

| engineer may treat the failure to act as a determination of completeness.                  |                           | ion, the owner or professional   |
|--------------------------------------------------------------------------------------------|---------------------------|----------------------------------|
| The review for completeness of this Notice of Intent was conducte NOI is determined to be: | d in accordance with      | G.S. 130A-336.1(c). This         |
| INCOMPLETE (If box is checked, Information in this section is                              | s required.)              |                                  |
| Based upon review of information submitted by the PE in Part 1, tl                         | ne following items are    | e missing:                       |
| Copies of this form listing missing items were sent to the design PE                       | and the Owner on _        |                                  |
|                                                                                            |                           | Date                             |
| via with directions to re-submit missing                                                   | g items using Page 5 c    | of this form.                    |
| Email, FAX, USPS, hand-delivered                                                           |                           |                                  |
| Print Name of Authorized Agent of the LHD Signature of Au                                  | thorized Agent of the LHD | <br>Date                         |
| COMPLETE (If box is checked, information in this section is re                             | equired.)                 |                                  |
| Based upon review of information submitted by the PE in Part 1 of                          | this form, this NOI is    | deemed COMPLETE.                 |
| Copies of this signed form were sent to the design PE and the Own                          |                           | ·                                |
|                                                                                            | Date                      | Email, FAX, USPS, hand-delivered |
| A copy of this NOI and tracking information was sent to the State of                       | on via                    |                                  |
|                                                                                            | Date                      | Email, FAX, USPS, hand-delivered |
| Print Name of Authorized Agent of the LHD Signature of Au                                  | thorized Agent of the LHD | <br>                             |

Hand Auger borings on the site were used to characterize the soil texture, and depth to the soil wetness condition. The attached plot plan shows the location of the septic system in the most ideal location on the site (off-site septic). The soil wetness condition was found to be 30" from the surface with a sandy clay loam texture. I have assigned an LTAR of 0.45 gpd/sqft for a 360 gpd 3 bedroom residence. This will require the installation of 2-100' 25% reduction lines that shall be installed in accordance with the current rules. The depth to soil wetness of 30" would constitute an 18" trench bottom. The system will require 6" of Group II or III soil cover that shall extend 5' from the edge of the system. The system will require a 1000 gallon septic tank and a 1000 gallon pump tank..

The repair area will require a 30'x40' aerobic drip with TS-II pretreatment installed at 6" from the surface. An interceptor drain will be required as shown.

If you have any questions please feel free to contact me at 910-330-2784. Thank You.