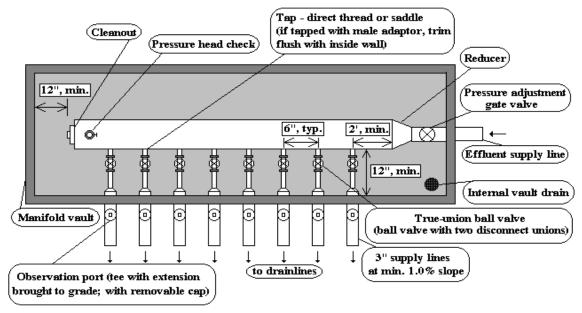

as of manifold compared to laterals shall exceed 0.7:1.

Inside area of 1/2" pipe Sch 40 PVC – 0.311 inches radius = 0.304 sq inches

2 laterals present – 0.608 sq inches total present.

3" diameter manifold – comparison

Inside area of 3" pipe Sch 40 PVC – 1.534 inches radius = 7.393 sq inches

7.393/.608 = 12.16 > 0.7 required

2" schedule 40 force main

Friction loss per 100 feet @ 25 gpm = 1.27 feet

1,440 feet x 1.27 feet of head loss / 100 foot = 18.3 feet

Total friction loss = 18.3 feet + 10 % = 20 feet

# AMP'd Engineering, PLPC Civil Engineer - Consulting Engineer - Land Development

#### TDH for Nitrification Field

### Pump to be used:

Zoller 145 or approved equal to match below pump curve.





# Profile View of Pressure Manifold for Sloping Site Installation (not to scale)



Plan View of Pressure Manifold for Sloping Site Installation (not to scale)