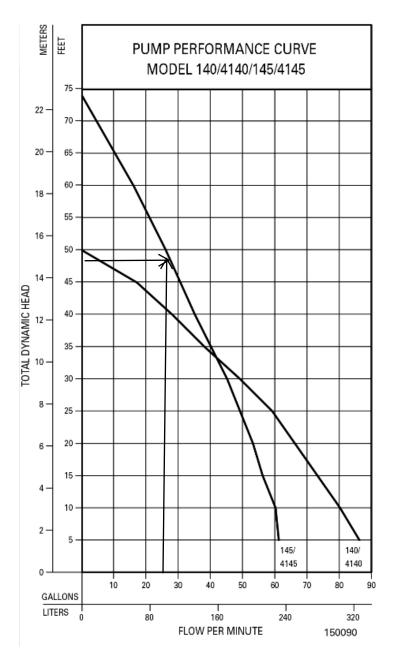

ing and re-test after repair until passed.

Manifold Design: Required ratio inside areas of manifold compared to laterals shall exceed 0.7:1.

Inside area of 1/2" pipe Sch 40 PVC – 0.311 inches radius = 0.304 sq inches

2 laterals present – 0.608 sq inches total present.

3" diameter manifold – comparison

Inside area of 3" pipe Sch 40 PVC – 1.534 inches radius = 7.393 sq inches

7.393/.608 = 12.16 > 0.7 required

2" schedule 40 force main

Friction loss per 100 feet @ 25 gpm = 1.27 feet

1,440 feet x 1.27 feet of head loss / 100 foot = 18.3 feet

Total friction loss = 18.3 feet + 10 % = 20 feet

# AMP'd Engineering, PLPC Civil Engineer - Consulting Engineer - Land Development

#### TDH for Nitrification Field

### Pump to be used:

Zoller 145 or approved equal to match below pump curve.





# Profile View of Pressure Manifold for Sloping Site Installation (not to scale)



Plan View of Pressure Manifold for Sloping Site Installation (not to scale)