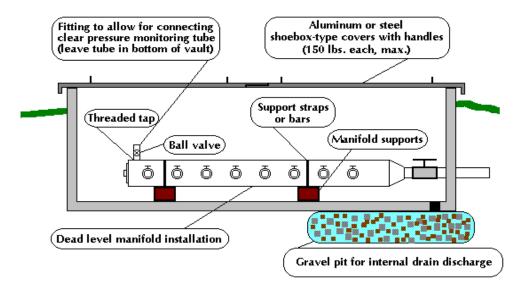

g and re-test after repair until passed.

Manifold Design: Required ratio inside areas of manifold compared to laterals shall exceed 0.7:1.

Inside area of 1/2" pipe Sch 40 PVC – 0.311 inches radius = 0.304 sq inches

2 laterals present – 0.608 sq inches total present.

3" diameter manifold – comparison

Inside area of 3" pipe Sch 40 PVC – 1.534 inches radius = 7.393 sq inches

7.393/.608 = 12.16 > 0.7 required

2" schedule 40 force main

Friction loss per 100 feet @ 25 gpm = 1.27 feet

1,440 feet x 1.27 feet of head loss / 100 foot = 18.3 feet

Total friction loss = 18.3 feet + 10 % = 20 feet

# AMP'd Engineering, PLPC Civil Engineer - Consulting Engineer - Land Development

#### TDH for Nitrification Field

### Pump to be used:

Zoller 145 or approved equal to match below pump curve.





# Profile View of Pressure Manifold for Sloping Site Installation (not to scale)



Plan View of Pressure Manifold for Sloping Site Installation (not to scale)