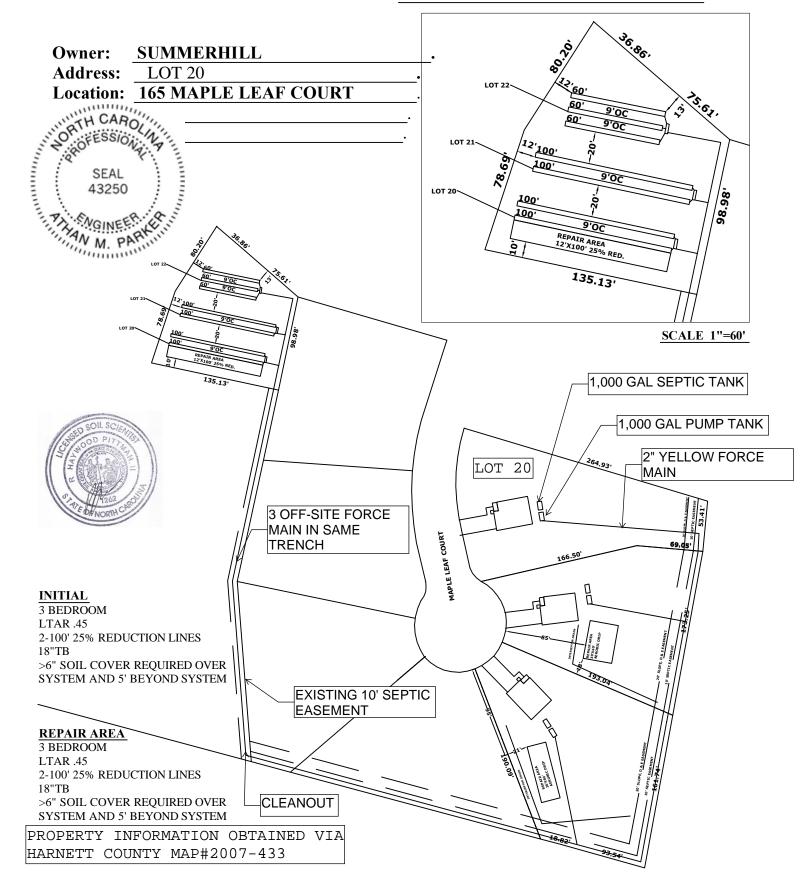

X On-site Wastewater Contractor

| 7.   | Property location (physical address, tax parcel identification number or subdivision lot, block number of the                                                                                                                                   |  |  |  |  |  |  |  |  |
|------|-------------------------------------------------------------------------------------------------------------------------------------------------------------------------------------------------------------------------------------------------|--|--|--|--|--|--|--|--|
|      | property to be permitted): 165 MAPLE LEAF CT, PIN 0539-98-5468.000                                                                                                                                                                              |  |  |  |  |  |  |  |  |
|      | County Name: HARNETT                                                                                                                                                                                                                            |  |  |  |  |  |  |  |  |
| 8.   | Type of facility:   Place of residence No. Bedrooms: 3 No. Occupants: 6                                                                                                                                                                         |  |  |  |  |  |  |  |  |
|      | Place of business Basis for flow calculation:                                                                                                                                                                                                   |  |  |  |  |  |  |  |  |
|      | Place of public assembly Basis for flow calculation:                                                                                                                                                                                            |  |  |  |  |  |  |  |  |
| 9.   | Factors that would affect the wastewater load: NO KNOWN FACTORS TO AFFECT LOADING                                                                                                                                                               |  |  |  |  |  |  |  |  |
|      | ,                                                                                                                                                                                                                                               |  |  |  |  |  |  |  |  |
| 10.  | Type, location, and classification (per Rule .1961) of wastewater system: $2-100'$ 25% REDUCTION LINES, TYPE III, 18" TB; LOCATED 10' FROM THE SOUTH PROPERTY LINE AND 12' FROM THE WEST PROPERTY LINE (LOCATED OFF-SITE ON LOT WEST OF LOT 26) |  |  |  |  |  |  |  |  |
| 11.  | Design wastewater flow: <u>360</u> gpd (For flow > 3,000 gpd and industrial process, duplicate plans shall be sent to the State.)                                                                                                               |  |  |  |  |  |  |  |  |
|      | Design wastewater strength: 🗵 domestic 🗌 high strength 🔲 industrial process                                                                                                                                                                     |  |  |  |  |  |  |  |  |
| 12.  | A plat as defined in G.S. 130A 334(7a) is attached: X Yes No                                                                                                                                                                                    |  |  |  |  |  |  |  |  |
| 13.  | Owner meets requirements of ownership or control of the system per 15A NCAC 18A .1938(j): 🗵 Yes 🗌 No                                                                                                                                            |  |  |  |  |  |  |  |  |
| 14.  | Easement, right of way or encroachment agreement required per 15A NCAC 18A .1938(j): Yes 🗓 No                                                                                                                                                   |  |  |  |  |  |  |  |  |
|      | If yes, documentation filed in County Register of Deeds in Deed book Page                                                                                                                                                                       |  |  |  |  |  |  |  |  |
| 15.  | Multi-party agreements required, as applicable, pursuant to 15A NCAC 18A .1937(h): Yes X No                                                                                                                                                     |  |  |  |  |  |  |  |  |
|      | If yes, agreements filed in County Register of Deeds in Deed book Page                                                                                                                                                                          |  |  |  |  |  |  |  |  |
| 16.  | Location of proposed or existing wells (drinking water, irrigation, geothermal, groundwater monitoring,                                                                                                                                         |  |  |  |  |  |  |  |  |
|      | sampling, etc.) and any potable and non-potable water conveyance lines is indicated on attached plans and                                                                                                                                       |  |  |  |  |  |  |  |  |
|      | complies with 15A NCAC 18A .1950: X Yes No                                                                                                                                                                                                      |  |  |  |  |  |  |  |  |
|      | This is a saprolite system.  Yes  No                                                                                                                                                                                                            |  |  |  |  |  |  |  |  |
| 17.  | Evaluation(s) of soil conditions and site features signed and sealed by a LSS, a LG, as applicable, is attached:                                                                                                                                |  |  |  |  |  |  |  |  |
|      | X Yes   No                                                                                                                                                                                                                                      |  |  |  |  |  |  |  |  |
| 18.  | Proposed landscape, site, drainage, or soil modifications are attached: Yes X NA                                                                                                                                                                |  |  |  |  |  |  |  |  |
| Att  | estation by Professional Engineer licensed in North Carolina pursuant to G.S. 89C                                                                                                                                                               |  |  |  |  |  |  |  |  |
| l, _ | ATHAN M PARKER, PE hereby attest that the information required to be included with                                                                                                                                                              |  |  |  |  |  |  |  |  |
| this | Registered Professional Engineer (Print Name)  Notice of Intent to Construct is accurate and complete to the best of my knowledge and that the proposed                                                                                         |  |  |  |  |  |  |  |  |
| syst | tem shall meet applicable federal, State, and local laws, regulations, rules and ordinances in accordance with                                                                                                                                  |  |  |  |  |  |  |  |  |
| G.S  | . 130A-3361(e)(6).                                                                                                                                                                                                                              |  |  |  |  |  |  |  |  |
|      |                                                                                                                                                                                                                                                 |  |  |  |  |  |  |  |  |
|      | Signature of Licensed Professional Engineer Date                                                                                                                                                                                                |  |  |  |  |  |  |  |  |
|      | SEAL 43250                                                                                                                                                                                                                                      |  |  |  |  |  |  |  |  |
|      |                                                                                                                                                                                                                                                 |  |  |  |  |  |  |  |  |
|      | MINGINEER                                                                                                                                                                                                                                       |  |  |  |  |  |  |  |  |
|      | M. PANIC                                                                                                                                                                                                                                        |  |  |  |  |  |  |  |  |

Hand Auger borings on the site were used to characterize the soil texture, and depth to the soil wetness condition. The attached plot plan shows the location of the septic system in the most ideal location on the site( off-site septic). The soil wetness condition was found to be 30" from the surface with a sandy clay loam texture. I have assigned an LTAR of 0.45 gpd/sqft for a 360 gpd 3 bedroom residence. This will require the installation of 2-100' 25% reduction lines that shall be installed in accordance with the current rules. The depth to soil wetness of 30" would constitute an 18" trench bottom. The system will require 6" of Group II or III soil cover that shall extend 5' from the edge of the system. The system will require a 1000 gallon septic tank and a 1000 gallon pump tank..

The repair area will require 2-100' 25% reduction lines installed at 18" from the surface.

If you have any questions please feel free to contact me at 910-330-2784. Thank You.

R. Haywood Pittman II NC Licensed Soil Scientist