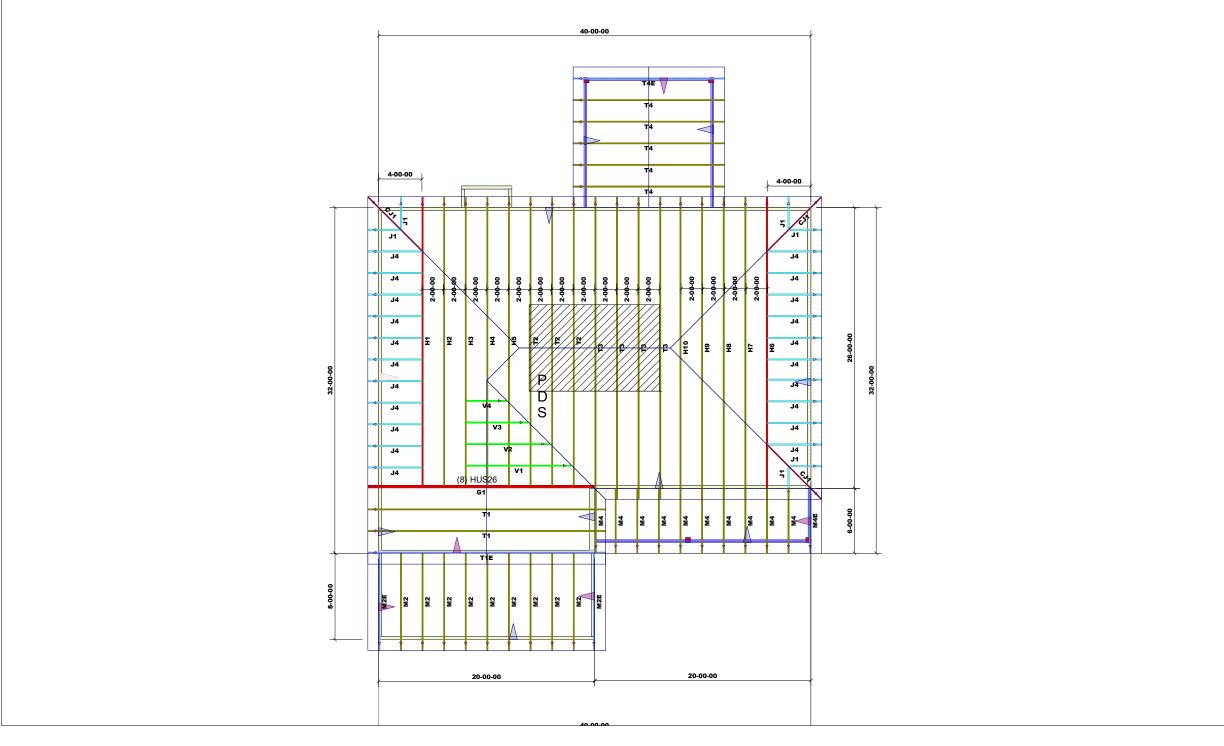

## GENERAL NOTES:

DO NOT CUT OR MODIFY TRUSSES.

TRUSSES ARE SPACED 24" ON CENTER UNLESS NOTED OTHERWISE.

REFER TO THE INDIVIDUAL TRUSS DESIGN DRAWINGS FOR THE LOCATION OF LATERAL BRACING AND MULTI-PLY CONNECTION REQUIREMENTS.

PER ANSI TPI 1-2002 THE TRUSS ENGINEER IS RESPONSIBLE FOR TRUSS TO TRUSS CONNECTIONS AND TRUSS PLY TO PLY CONNECTIONS. THIS TRUSS PLACEMENT PLAN RECCOMENDS TRUSS TO BEARING CONNECTIONS AND TRUSS TO BEAM CONNECTIONS WHICH SHALL BE REVIEWED BY THE BUILDING DESIGNER. IT IS THE RESPONSIBILITY OF THE BUILDING DESIGNER TO RESOLVE ALL ROOF FORCES ADEQUATELY TO THE FOUNDATION.

## THIS LAYOUT IS INTENDED FOR THE PURPOSE OF TRUSS LOCATION AND PLACEMENT ONLY. REFER TO THE BUILDING PLANS FOR ACTUAL BUILDING CONSTRUCTION.

Order #

|   |   | Hardware List: | ROOF LOADING:       |  |  |  |  |
|---|---|----------------|---------------------|--|--|--|--|
| Α | 8 | HUS26          | TOP LIVE: 20 PSF    |  |  |  |  |
| В | - | -              |                     |  |  |  |  |
| С | - | -              | TOP DEAD: 10 PSF    |  |  |  |  |
| D | - | -              |                     |  |  |  |  |
|   |   |                | BOTTOM DEAD: 10 PSF |  |  |  |  |
|   | - | -              |                     |  |  |  |  |
|   | _ | -              | WIND SPEED: 115 MPH |  |  |  |  |
|   | _ | -              |                     |  |  |  |  |
|   |   |                |                     |  |  |  |  |