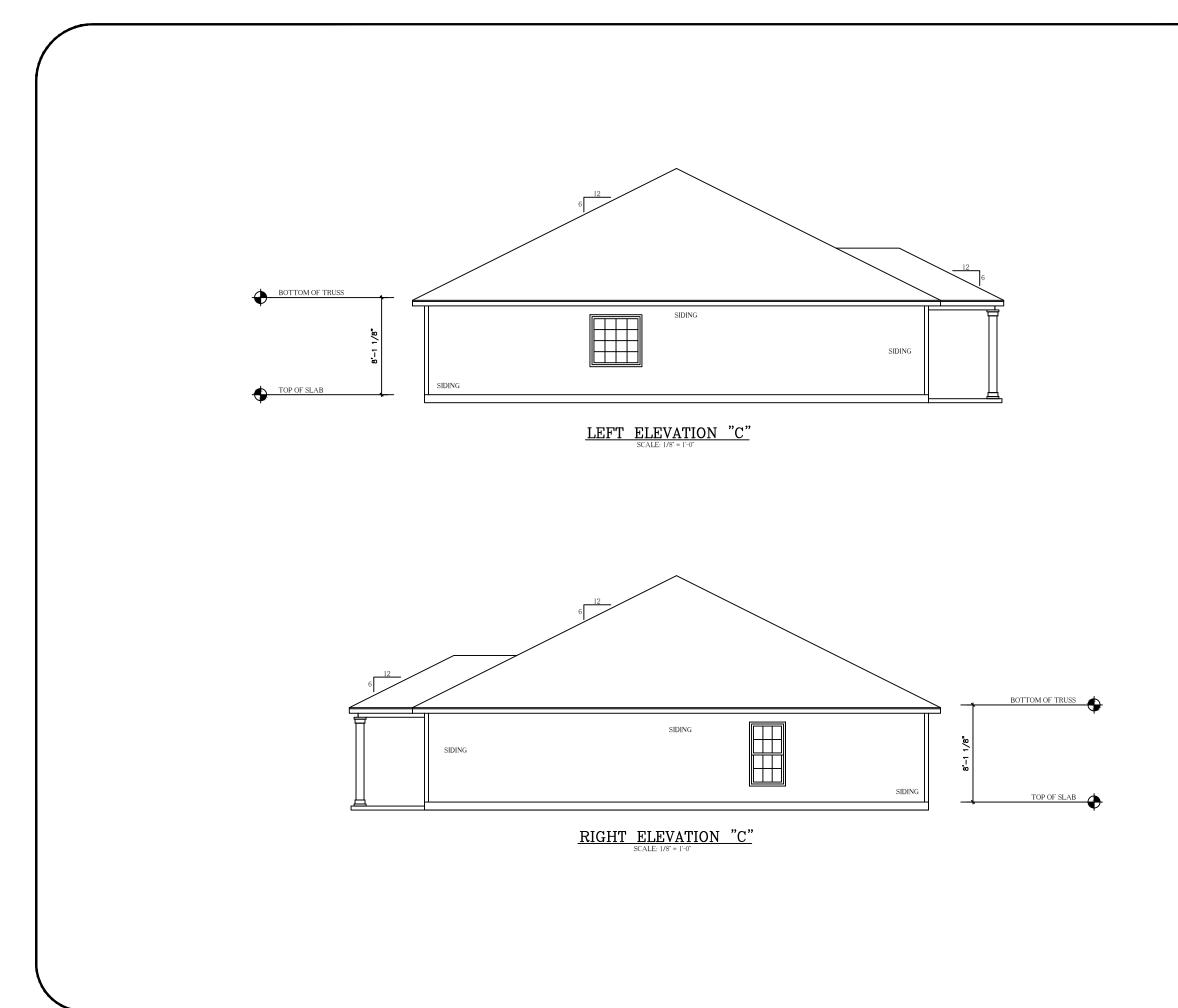

SS LAND RED





NOTE: DIMENSIONS TO THE CENTER OF PLUMBING FIXTURES







FLOOR PLAN





 $\frac{ROOF PLAN}{SCALE 1/8" = 1'-0"}$ 



| ELECTRICAL SYMBOLS