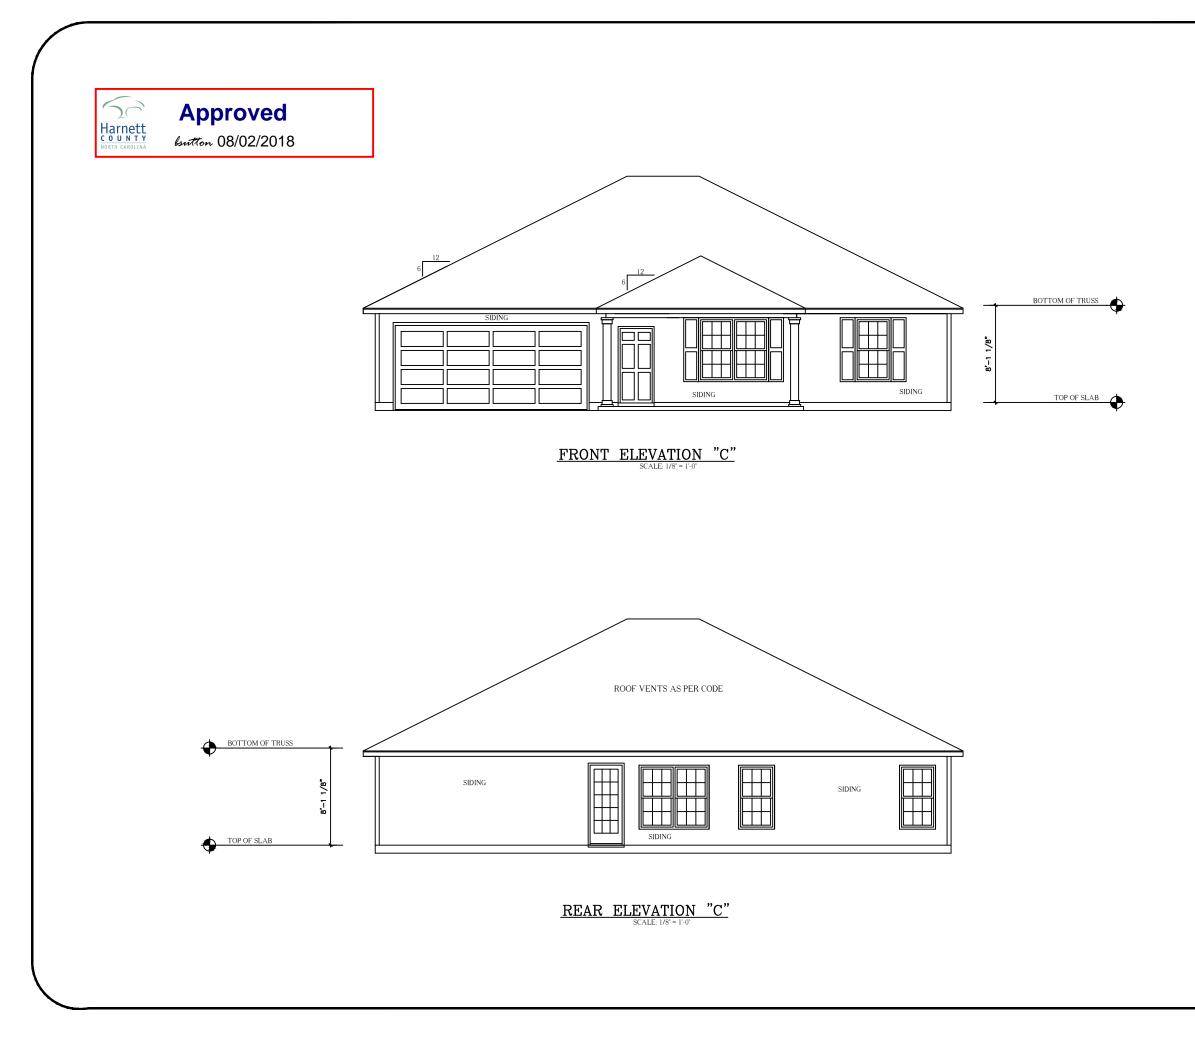

SS LAND RED





NOTE: DIMENSIONS TO THE CENTER OF PLUMBING FIXTURES







FLOOR PLAN





 $\frac{ROOF PLAN}{SCALE 1/8" = 1'-0"}$ 



| ELECTRICAL SYMBOLS