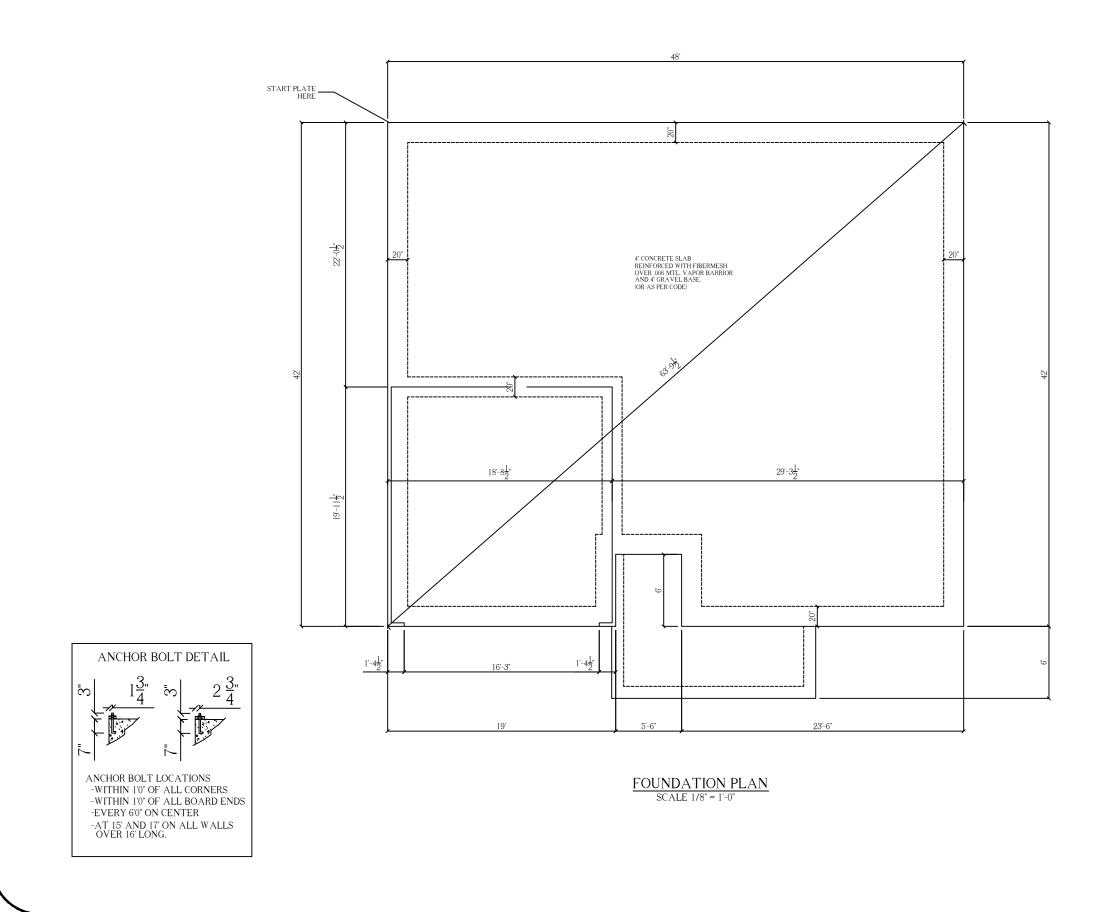

SS LAND RED





NOTE: DIMENSIONS TO THE CENTER OF PLUMBING FIXTURES







FLOOR PLAN





 $\frac{ROOF PLAN}{SCALE 1/8" = 1'-0"}$ 



| ELECTRICAL SYMBOLS