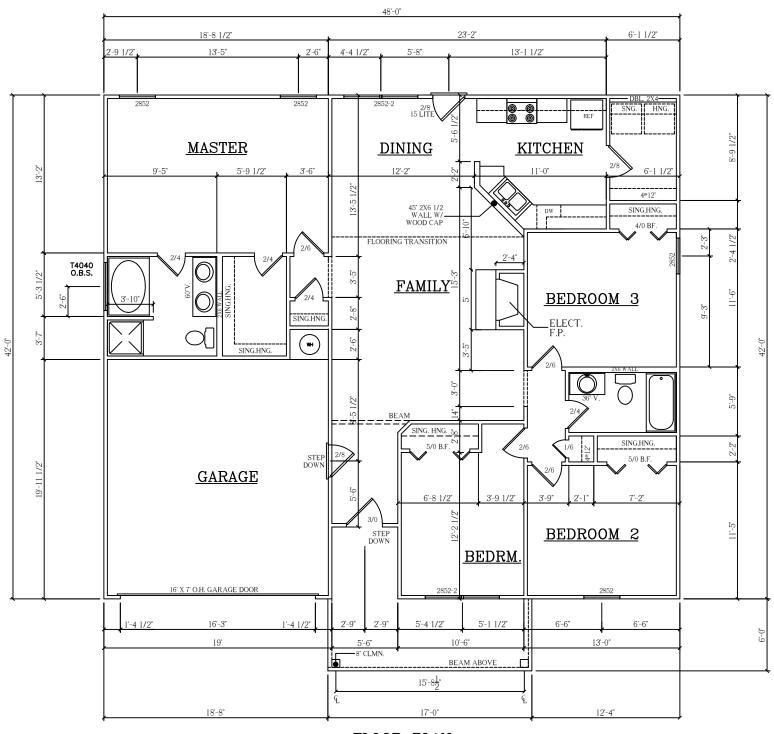

SS LAND RED

NOTE: DIMENSIONS TO THE CENTER OF PLUMBING FIXTURES

FLOOR PLAN

 $\frac{ROOF PLAN}{SCALE 1/8" = 1'-0"}$ 

| ELECTRICAL SYMBOLS                                                                                                                                                                                                                                                                                                                                                                                                                                                                                                                                                                                                                                                                                                                                                                                                                                                                                                                                                                                               |                            |
|------------------------------------------------------------------------------------------------------------------------------------------------------------------------------------------------------------------------------------------------------------------------------------------------------------------------------------------------------------------------------------------------------------------------------------------------------------------------------------------------------------------------------------------------------------------------------------------------------------------------------------------------------------------------------------------------------------------------------------------------------------------------------------------------------------------------------------------------------------------------------------------------------------------------------------------------------------------------------------------------------------------|----------------------------|
|                                                                                                                                                                                                                                                                                                                                                                                                                                                                                                                                                                                                                                                                                                                                                                                                                                                                                                                                                                                                                  | RECEPTACLE, PHONE          |
|                                                                                                                                                                                                                                                                                                                                                                                                                                                                                                                                                                                                                                                                                                                                                                                                                                                                                                                                                                                                                  | RECEPTACLE, CABLE          |
| -m-                                                                                                                                                                                                                                                                                                                                                                                                                                                                                                                                                                                                                                                                                                                                                                                                                                                                                                                                                                                                              | DOOR BELL CHIMES           |
| -                                                                                                                                                                                                                                                                                                                                                                                                                                                                                                                                                                                                                                                                                                                                                                                                                                                                                                                                                                                                                | SMOKE DETECTOR (S.D.)      |
| Ф                                                                                                                                                                                                                                                                                                                                                                                                                                                                                                                                                                                                                                                                                                                                                                                                                                                                                                                                                                                                                | DUPLEX OUTLET              |
| 220V                                                                                                                                                                                                                                                                                                                                                                                                                                                                                                                                                                                                                                                                                                                                                                                                                                                                                                                                                                                                             | 220 VOLT RECEOTICAL        |
| d <sup>GFI</sup>                                                                                                                                                                                                                                                                                                                                                                                                                                                                                                                                                                                                                                                                                                                                                                                                                                                                                                                                                                                                 | GROUND FAULT INTER. OUTLET |
| d,∾P                                                                                                                                                                                                                                                                                                                                                                                                                                                                                                                                                                                                                                                                                                                                                                                                                                                                                                                                                                                                             | WATER PROOF OUTLET         |
| \$                                                                                                                                                                                                                                                                                                                                                                                                                                                                                                                                                                                                                                                                                                                                                                                                                                                                                                                                                                                                               | SINGLE POLE SWITCH         |
| \$ <u>,</u>                                                                                                                                                                                                                                                                                                                                                                                                                                                                                                                                                                                                                                                                                                                                                                                                                                                                                                                                                                                                      | THREE WAY SWITCH           |
| -<br>-<br>-                                                                                                                                                                                                                                                                                                                                                                                                                                                                                                                                                                                                                                                                                                                                                                                                                                                                                                                                                                                                      | LIGHT, SURFACE MOUNTED     |
| Q                                                                                                                                                                                                                                                                                                                                                                                                                                                                                                                                                                                                                                                                                                                                                                                                                                                                                                                                                                                                                | LIGHT, WALL MOUNTED        |
|                                                                                                                                                                                                                                                                                                                                                                                                                                                                                                                                                                                                                                                                                                                                                                                                                                                                                                                                                                                                                  | LIGHT, FLUORESCENT BOX     |
| Ι                                                                                                                                                                                                                                                                                                                                                                                                                                                                                                                                                                                                                                                                                                                                                                                                                                                                                                                                                                                                                | LIGHT, TRACK LIGHTING      |
|                                                                                                                                                                                                                                                                                                                                                                                                                                                                                                                                                                                                                                                                                                                                                                                                                                                                                                                                                                                                                  | FAN, EXHAUST               |
| $\mathbf{X}$                                                                                                                                                                                                                                                                                                                                                                                                                                                                                                                                                                                                                                                                                                                                                                                                                                                                                                                                                                                                     | FAN, CEILING FAN W/LIGHT   |
| ELECTRICAL NOTES                                                                                                                                                                                                                                                                                                                                                                                                                                                                                                                                                                                                                                                                                                                                                                                                                                                                                                                                                                                                 |                            |
| <ol> <li>ALL ELECTRICAL TO MEET N.E.C.</li> <li>PROVIDE 200 AMP SINGLE PHASE<br/>SERVICE.</li> <li>PROVIDE ALL COPPER WIRING.</li> <li>CONTRACTOR TO CONNECT ALL FIXTURES<br/>AND APPLIANCES.</li> <li>CONTRACTOR TO HAVE VALID LICENSE<br/>TO DO ELECTRICAL WORK</li> <li>PROVIDE *5 REBAR ELECTRICAL GROUND<br/>TO FOUNDATION STEEL</li> <li>PROVIDE AND INSTALL LOCALLY<br/>CERTIFIED SMOKE DETECTORS AS REO.<br/>BY NATIONAL FIRE PROTECTION ASSOC.<br/>(NFPA) AND MEETING THE REQUIRMENTS<br/>OF ALL GOVERNING CODES.</li> <li>PROVIDE AND INSTALL GROUND FAULT<br/>CIRCUIT-INTERUPTERS (GFI) AS REO.<br/>BY NATIONAL FIRE PROTECTION ASSOC.</li> <li>PROVIDE AND INSTALL GROUND FAULT<br/>CIRCUIT-INTERUPTERS (GFI) AS REO.<br/>BY NATIONAL ELECTRIC CODE (NEC)<br/>AND MEETING THE REQUIRMENTS<br/>OF ALL GOVERNING CODES.</li> <li>UNLESS OTHERWISE INDICATED, INSTALL<br/>SWITCHES &amp; RECEPTICALS AT THE<br/>FOLLOWING HEIGHTS A.F.F.:<br/>SWITCHES 42'<br/>OUTLETS 14'<br/>TELEPHONE 14'</li> </ol> |                            |