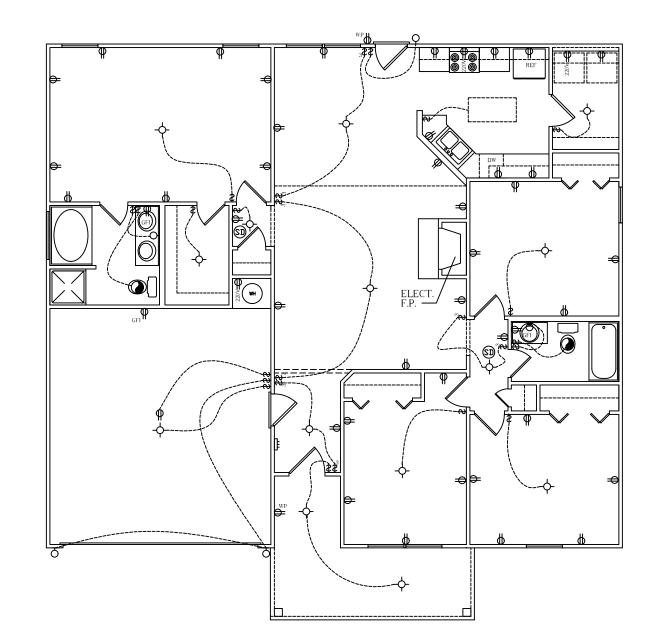

SS LAND RED

NOTE: DIMENSIONS TO THE CENTER OF PLUMBING FIXTURES

FLOOR PLAN

 $\frac{ROOF PLAN}{SCALE 1/8" = 1'-0"}$ 

| ELECTRICAL SYMBOLS                                                                                                                                                                                                                                                                                                                                                                                                                                                                                                                                                                                                                                                                                                                                                                                                                                                                                                                                                                                               |                            |
|------------------------------------------------------------------------------------------------------------------------------------------------------------------------------------------------------------------------------------------------------------------------------------------------------------------------------------------------------------------------------------------------------------------------------------------------------------------------------------------------------------------------------------------------------------------------------------------------------------------------------------------------------------------------------------------------------------------------------------------------------------------------------------------------------------------------------------------------------------------------------------------------------------------------------------------------------------------------------------------------------------------|----------------------------|
|                                                                                                                                                                                                                                                                                                                                                                                                                                                                                                                                                                                                                                                                                                                                                                                                                                                                                                                                                                                                                  | RECEPTACLE, PHONE          |
|                                                                                                                                                                                                                                                                                                                                                                                                                                                                                                                                                                                                                                                                                                                                                                                                                                                                                                                                                                                                                  | RECEPTACLE, CABLE          |
| -m-                                                                                                                                                                                                                                                                                                                                                                                                                                                                                                                                                                                                                                                                                                                                                                                                                                                                                                                                                                                                              | DOOR BELL CHIMES           |
| -                                                                                                                                                                                                                                                                                                                                                                                                                                                                                                                                                                                                                                                                                                                                                                                                                                                                                                                                                                                                                | SMOKE DETECTOR (S.D.)      |
| Ф                                                                                                                                                                                                                                                                                                                                                                                                                                                                                                                                                                                                                                                                                                                                                                                                                                                                                                                                                                                                                | DUPLEX OUTLET              |
| 220V                                                                                                                                                                                                                                                                                                                                                                                                                                                                                                                                                                                                                                                                                                                                                                                                                                                                                                                                                                                                             | 220 VOLT RECEOTICAL        |
| d <sup>GFI</sup>                                                                                                                                                                                                                                                                                                                                                                                                                                                                                                                                                                                                                                                                                                                                                                                                                                                                                                                                                                                                 | GROUND FAULT INTER. OUTLET |
| d,∾P                                                                                                                                                                                                                                                                                                                                                                                                                                                                                                                                                                                                                                                                                                                                                                                                                                                                                                                                                                                                             | WATER PROOF OUTLET         |
| \$                                                                                                                                                                                                                                                                                                                                                                                                                                                                                                                                                                                                                                                                                                                                                                                                                                                                                                                                                                                                               | SINGLE POLE SWITCH         |
| \$ <u>,</u>                                                                                                                                                                                                                                                                                                                                                                                                                                                                                                                                                                                                                                                                                                                                                                                                                                                                                                                                                                                                      | THREE WAY SWITCH           |
| -<br>-<br>-                                                                                                                                                                                                                                                                                                                                                                                                                                                                                                                                                                                                                                                                                                                                                                                                                                                                                                                                                                                                      | LIGHT, SURFACE MOUNTED     |
| Q                                                                                                                                                                                                                                                                                                                                                                                                                                                                                                                                                                                                                                                                                                                                                                                                                                                                                                                                                                                                                | LIGHT, WALL MOUNTED        |
|                                                                                                                                                                                                                                                                                                                                                                                                                                                                                                                                                                                                                                                                                                                                                                                                                                                                                                                                                                                                                  | LIGHT, FLUORESCENT BOX     |
| Ι                                                                                                                                                                                                                                                                                                                                                                                                                                                                                                                                                                                                                                                                                                                                                                                                                                                                                                                                                                                                                | LIGHT, TRACK LIGHTING      |
|                                                                                                                                                                                                                                                                                                                                                                                                                                                                                                                                                                                                                                                                                                                                                                                                                                                                                                                                                                                                                  | FAN, EXHAUST               |
| $\mathbf{X}$                                                                                                                                                                                                                                                                                                                                                                                                                                                                                                                                                                                                                                                                                                                                                                                                                                                                                                                                                                                                     | FAN, CEILING FAN W/LIGHT   |
| ELECTRICAL NOTES                                                                                                                                                                                                                                                                                                                                                                                                                                                                                                                                                                                                                                                                                                                                                                                                                                                                                                                                                                                                 |                            |
| <ol> <li>ALL ELECTRICAL TO MEET N.E.C.</li> <li>PROVIDE 200 AMP SINGLE PHASE<br/>SERVICE.</li> <li>PROVIDE ALL COPPER WIRING.</li> <li>CONTRACTOR TO CONNECT ALL FIXTURES<br/>AND APPLIANCES.</li> <li>CONTRACTOR TO HAVE VALID LICENSE<br/>TO DO ELECTRICAL WORK</li> <li>PROVIDE *5 REBAR ELECTRICAL GROUND<br/>TO FOUNDATION STEEL</li> <li>PROVIDE AND INSTALL LOCALLY<br/>CERTIFIED SMOKE DETECTORS AS REO.<br/>BY NATIONAL FIRE PROTECTION ASSOC.<br/>(NFPA) AND MEETING THE REQUIRMENTS<br/>OF ALL GOVERNING CODES.</li> <li>PROVIDE AND INSTALL GROUND FAULT<br/>CIRCUIT-INTERUPTERS (GFI) AS REO.<br/>BY NATIONAL FIRE PROTECTION ASSOC.</li> <li>PROVIDE AND INSTALL GROUND FAULT<br/>CIRCUIT-INTERUPTERS (GFI) AS REO.<br/>BY NATIONAL ELECTRIC CODE (NEC)<br/>AND MEETING THE REQUIRMENTS<br/>OF ALL GOVERNING CODES.</li> <li>UNLESS OTHERWISE INDICATED, INSTALL<br/>SWITCHES &amp; RECEPTICALS AT THE<br/>FOLLOWING HEIGHTS A.F.F.:<br/>SWITCHES 42'<br/>OUTLETS 14'<br/>TELEPHONE 14'</li> </ol> |                            |

ELECTRICAL PLAN SCALE 1/8" = 1'-0"