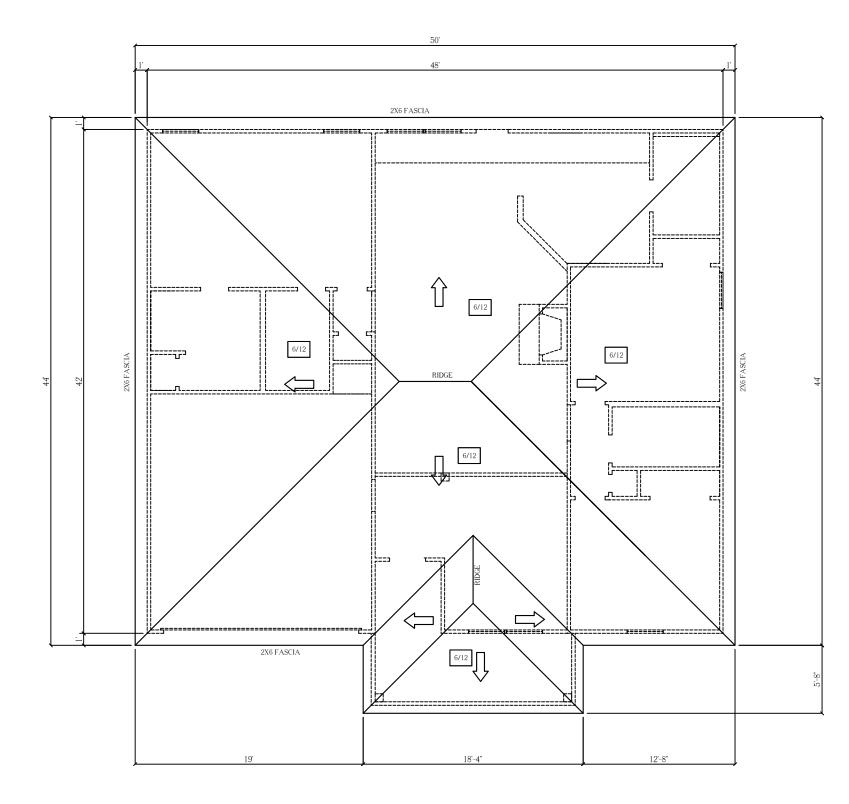

SS LAND RED

NOTE: DIMENSIONS TO THE CENTER OF PLUMBING FIXTURES

FLOOR PLAN

 $\frac{ROOF PLAN}{SCALE 1/8" = 1'-0"}$ 

| ELECTRICAL SYMBOLS                                                                                                                                                                                                                                                                                                                                                                                                                                                                                                                                                                                                                                                                                                                                                                                                                                                                                                                                                                                               |                            |
|------------------------------------------------------------------------------------------------------------------------------------------------------------------------------------------------------------------------------------------------------------------------------------------------------------------------------------------------------------------------------------------------------------------------------------------------------------------------------------------------------------------------------------------------------------------------------------------------------------------------------------------------------------------------------------------------------------------------------------------------------------------------------------------------------------------------------------------------------------------------------------------------------------------------------------------------------------------------------------------------------------------|----------------------------|
|                                                                                                                                                                                                                                                                                                                                                                                                                                                                                                                                                                                                                                                                                                                                                                                                                                                                                                                                                                                                                  | RECEPTACLE, PHONE          |
|                                                                                                                                                                                                                                                                                                                                                                                                                                                                                                                                                                                                                                                                                                                                                                                                                                                                                                                                                                                                                  | RECEPTACLE, CABLE          |
| -m-                                                                                                                                                                                                                                                                                                                                                                                                                                                                                                                                                                                                                                                                                                                                                                                                                                                                                                                                                                                                              | DOOR BELL CHIMES           |
| -                                                                                                                                                                                                                                                                                                                                                                                                                                                                                                                                                                                                                                                                                                                                                                                                                                                                                                                                                                                                                | SMOKE DETECTOR (S.D.)      |
| Ф                                                                                                                                                                                                                                                                                                                                                                                                                                                                                                                                                                                                                                                                                                                                                                                                                                                                                                                                                                                                                | DUPLEX OUTLET              |
| 220V                                                                                                                                                                                                                                                                                                                                                                                                                                                                                                                                                                                                                                                                                                                                                                                                                                                                                                                                                                                                             | 220 VOLT RECEOTICAL        |
| d <sup>GFI</sup>                                                                                                                                                                                                                                                                                                                                                                                                                                                                                                                                                                                                                                                                                                                                                                                                                                                                                                                                                                                                 | GROUND FAULT INTER. OUTLET |
| d,∾P                                                                                                                                                                                                                                                                                                                                                                                                                                                                                                                                                                                                                                                                                                                                                                                                                                                                                                                                                                                                             | WATER PROOF OUTLET         |
| \$                                                                                                                                                                                                                                                                                                                                                                                                                                                                                                                                                                                                                                                                                                                                                                                                                                                                                                                                                                                                               | SINGLE POLE SWITCH         |
| \$ <u>,</u>                                                                                                                                                                                                                                                                                                                                                                                                                                                                                                                                                                                                                                                                                                                                                                                                                                                                                                                                                                                                      | THREE WAY SWITCH           |
| -<br>-<br>-                                                                                                                                                                                                                                                                                                                                                                                                                                                                                                                                                                                                                                                                                                                                                                                                                                                                                                                                                                                                      | LIGHT, SURFACE MOUNTED     |
| Q                                                                                                                                                                                                                                                                                                                                                                                                                                                                                                                                                                                                                                                                                                                                                                                                                                                                                                                                                                                                                | LIGHT, WALL MOUNTED        |
|                                                                                                                                                                                                                                                                                                                                                                                                                                                                                                                                                                                                                                                                                                                                                                                                                                                                                                                                                                                                                  | LIGHT, FLUORESCENT BOX     |
| Ι                                                                                                                                                                                                                                                                                                                                                                                                                                                                                                                                                                                                                                                                                                                                                                                                                                                                                                                                                                                                                | LIGHT, TRACK LIGHTING      |
|                                                                                                                                                                                                                                                                                                                                                                                                                                                                                                                                                                                                                                                                                                                                                                                                                                                                                                                                                                                                                  | FAN, EXHAUST               |
| $\mathbf{X}$                                                                                                                                                                                                                                                                                                                                                                                                                                                                                                                                                                                                                                                                                                                                                                                                                                                                                                                                                                                                     | FAN, CEILING FAN W/LIGHT   |
| ELECTRICAL NOTES                                                                                                                                                                                                                                                                                                                                                                                                                                                                                                                                                                                                                                                                                                                                                                                                                                                                                                                                                                                                 |                            |
| <ol> <li>ALL ELECTRICAL TO MEET N.E.C.</li> <li>PROVIDE 200 AMP SINGLE PHASE<br/>SERVICE.</li> <li>PROVIDE ALL COPPER WIRING.</li> <li>CONTRACTOR TO CONNECT ALL FIXTURES<br/>AND APPLIANCES.</li> <li>CONTRACTOR TO HAVE VALID LICENSE<br/>TO DO ELECTRICAL WORK</li> <li>PROVIDE *5 REBAR ELECTRICAL GROUND<br/>TO FOUNDATION STEEL</li> <li>PROVIDE AND INSTALL LOCALLY<br/>CERTIFIED SMOKE DETECTORS AS REO.<br/>BY NATIONAL FIRE PROTECTION ASSOC.<br/>(NFPA) AND MEETING THE REQUIRMENTS<br/>OF ALL GOVERNING CODES.</li> <li>PROVIDE AND INSTALL GROUND FAULT<br/>CIRCUIT-INTERUPTERS (GFI) AS REO.<br/>BY NATIONAL FIRE PROTECTION ASSOC.</li> <li>PROVIDE AND INSTALL GROUND FAULT<br/>CIRCUIT-INTERUPTERS (GFI) AS REO.<br/>BY NATIONAL ELECTRIC CODE (NEC)<br/>AND MEETING THE REQUIRMENTS<br/>OF ALL GOVERNING CODES.</li> <li>UNLESS OTHERWISE INDICATED, INSTALL<br/>SWITCHES &amp; RECEPTICALS AT THE<br/>FOLLOWING HEIGHTS A.F.F.:<br/>SWITCHES 42'<br/>OUTLETS 14'<br/>TELEPHONE 14'</li> </ol> |                            |