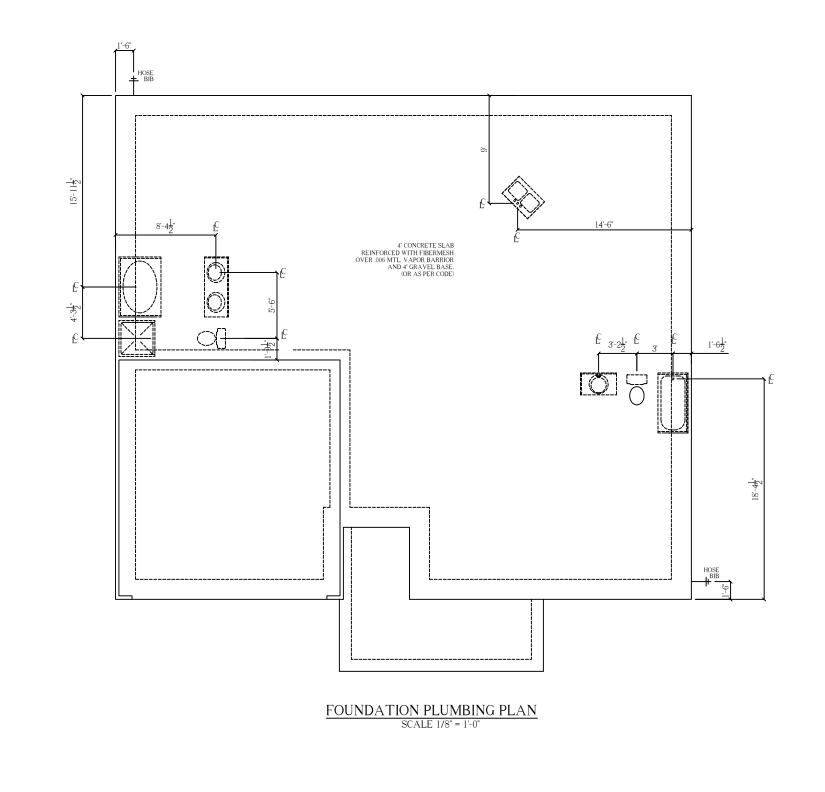

SS LAND RED





NOTE: DIMENSIONS TO THE CENTER OF PLUMBING FIXTURES







FLOOR PLAN





 $\frac{ROOF PLAN}{SCALE 1/8" = 1'-0"}$ 



| ELECTRICAL SYMBOLS