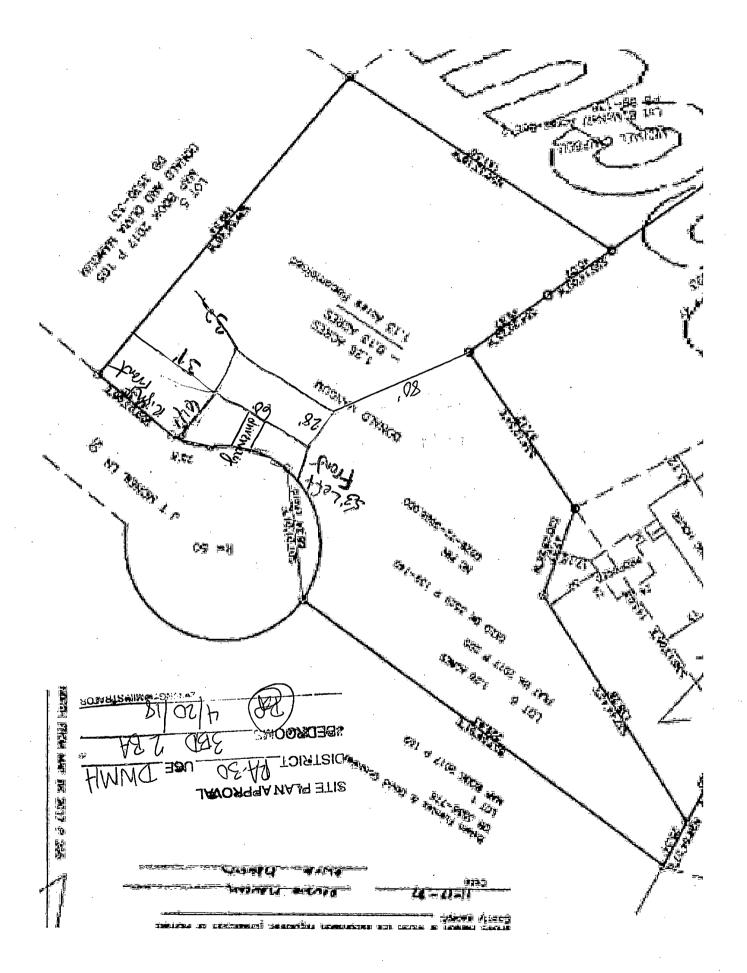

| Initial Application Date: 4                      | x/18                                          |                                                                                                                                              | Application #                                | 0043843                 |
|--------------------------------------------------|-----------------------------------------------|----------------------------------------------------------------------------------------------------------------------------------------------|----------------------------------------------|-------------------------|
| Central Permitting 108 E                         | COUNTY OF HA                                  | RNETT RESIDENTIAL LAND US<br>27546 Phone: (910) 893-7525                                                                                     |                                              | www.harnett.org/permits |
| **A RECORDED SURVEY M/                           | AP, RECORDED DEED (OR OFFE                    | R TO PURCHASE) & SITE PLAN ARE R                                                                                                             | REQUIRED WHEN SUBMITTING A L                 | AND USE APPLICATION**   |
| city: Lillmater                                  |                                               | Mailing Address: <u>34</u><br>7541Gontact No: <u>919 - 915</u>                                                                               |                                              |                         |
| APPLICANT*: 54m                                  | <u>-е-</u> Маі                                | iling Address:                                                                                                                               |                                              |                         |
| City:*Please fill out applicant information if d |                                               | Contact No:                                                                                                                                  | Email:                                       |                         |
| CONTACT NAME APPLYING IN (                       | OFFICE: 6 2 2 2 2 2 2 2 2 2 2 2 2 2 2 2 2 2 2 |                                                                                                                                              | Phone #                                      | ·                       |
|                                                  | State Road Name: No                           | minator                                                                                                                                      | Lot #: <u>U</u> Map Book & F  28 - 72 - 30UU |                         |
|                                                  | <del></del>                                   | PIN:                                                                                                                                         |                                              |                         |
| *New structures with Progress Ene                |                                               | • •                                                                                                                                          | froi                                         | <b>Q</b> .              |
|                                                  |                                               | asement(w/wo bath): Garage<br>) yes () no w/ a closet? () y                                                                                  |                                              |                         |
| (Is th                                           | he second floor finished? (                   | asement (w/wo bath) Garage<br>) yes () no Any other site bui<br>\$\frac{x_(\( \alpha \alpha \right)}{\pi} \)# Bedrooms: \( \frac{3}{2} \) Ga | ilt additions? () yes () no                  |                         |
| w Manufactured Home:Sw                           | · _ ▶ DW I W (Size <u> </u>                   | <u>S</u> X <u>(AC)</u> # Bedrooms: <u>←</u> Ga                                                                                               | rage:(site built?) Deck                      | ::(site built?)         |
| ☐ Duplex: (Sizex) I                              | No. Buildings:                                | No. Bedrooms Per Unit:                                                                                                                       | <del></del>                                  |                         |
| ☐ Home Occupation: # Rooms:                      | Use:                                          | Hours of Opera                                                                                                                               | ition:                                       | #Employees:             |
| /                                                |                                               |                                                                                                                                              |                                              |                         |
| Water Supply:/County                             |                                               | •                                                                                                                                            |                                              |                         |
| Sewage Supply: New Seption                       | c Tank (Complete Checklist)                   | Existing Septic Tank (Con                                                                                                                    | nplete Checklist) Count                      | y Sewer                 |
| Does owner of this tract of land, ov             |                                               | • /                                                                                                                                          | feet (500') of tract listed above            | ?() yes () no           |
| Does the property contain any eas                |                                               | , , , , , , , , , , , , , , , , , , , ,                                                                                                      |                                              |                         |
| Structures (existing or proposed): S             | Single family dwellings:                      | Manufactured Home                                                                                                                            | s:Other (sp                                  | ecify):                 |
|                                                  | ,                                             |                                                                                                                                              |                                              |                         |

Required Residential Property Line Setbacks:

Front Minimum 35' Actual 52'

Rear 25' 31'

Closest Side 10' 31'

Nearest Building \_\_\_\_ on same lot \_\_\_\_ Residential Land Use Application

Sidestreet/corner lot