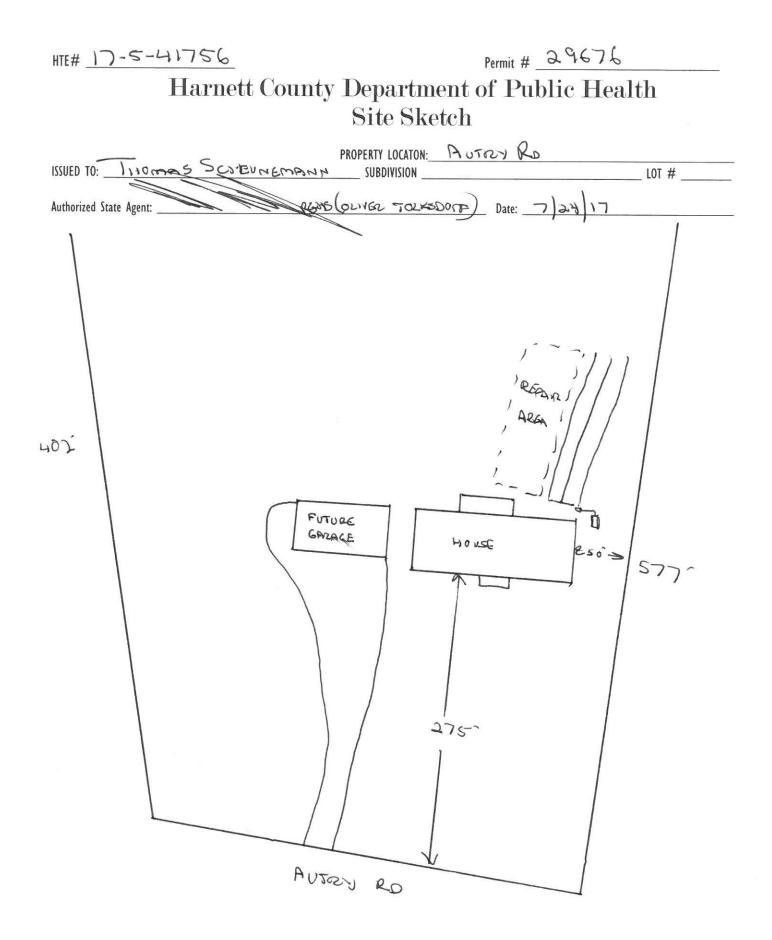

## Improvement Permit

| A building                                                                                                                                                                                                                                                                                                                                                                                                                                                                                                                                                                                                                                                                                          | permit | cannot | be issued | with  | only | an Ir | nprovement | Permit |  |
|-----------------------------------------------------------------------------------------------------------------------------------------------------------------------------------------------------------------------------------------------------------------------------------------------------------------------------------------------------------------------------------------------------------------------------------------------------------------------------------------------------------------------------------------------------------------------------------------------------------------------------------------------------------------------------------------------------|--------|--------|-----------|-------|------|-------|------------|--------|--|
| , in the second s |        | PR     | OPERTY I  | OCATI | ON-  | A     | 100N       | RO     |  |

| ISSUED TO: LIYOMAS SCINEUNG                                                  |                                                |                                 |                                                                                                                 |                                    |
|------------------------------------------------------------------------------|------------------------------------------------|---------------------------------|-----------------------------------------------------------------------------------------------------------------|------------------------------------|
|                                                                              |                                                |                                 |                                                                                                                 | LOT #                              |
| NEW REPAIR C EXPANSIO                                                        |                                                | Site Improvements rec           | uired prior to Construction Author                                                                              | rization Issuance:                 |
| Type of Structure: Mans. Home Cas                                            |                                                |                                 |                                                                                                                 |                                    |
| Proposed Wastewater System Type: Conrent                                     | ONAL                                           |                                 |                                                                                                                 |                                    |
| Projected Daily Flow: <u>360</u> GPD                                         | C                                              |                                 | - 100 March 1976 - 1976 - 1976 - 1976 - 1976 - 1976 - 1976 - 1976 - 1976 - 1976 - 1976 - 1976 - 1976 - 1976 - 1 |                                    |
| Number of bedrooms: <u>3</u> Number of Occup                                 | oants: <u> </u>                                |                                 |                                                                                                                 |                                    |
| Basement 🗆 Yes 🔀 No                                                          |                                                | 1 <del></del>                   |                                                                                                                 |                                    |
| Pump Required: 🗆 Yes 🛛 🔼 No 🛛 🗆 May be requ                                  | ired based on final location and elev          | ations of facilities            |                                                                                                                 |                                    |
| Type of Water Supply: 🗆 Community 🔀 Public                                   | Well Distance from well                        | feet                            | Permit valid for:                                                                                               | Five years                         |
| Permit conditions:                                                           |                                                | a0                              |                                                                                                                 | □ No expiration                    |
|                                                                              |                                                |                                 |                                                                                                                 |                                    |
| 6.00                                                                         |                                                |                                 |                                                                                                                 |                                    |
| Authorized State Agent::                                                     | REMS Date:                                     | 7 24 17                         | SEE AT                                                                                                          | ACHED SITE SKETCH                  |
| The issuance of this permit by the Health Department in no way guarant       | ntees the issuance of other permits. The permi | t holder is responsible for che |                                                                                                                 |                                    |
| site is subject to revocation if the site plan, plat, or the intended use of | hanges. The Improvement Permit shall not be    |                                 |                                                                                                                 |                                    |
| the Laws and Rules for Sewage Treatment and Disposal and to condition        | is of this permit                              |                                 |                                                                                                                 |                                    |
|                                                                              |                                                |                                 |                                                                                                                 |                                    |
|                                                                              | Construction Au                                | thorization                     |                                                                                                                 |                                    |
|                                                                              | (Required for Build                            |                                 |                                                                                                                 |                                    |
| The construction and installation requirements of Rules .1950, .1952, .1     |                                                |                                 | into this permit and shall he met System                                                                        | s shall be installed in accordance |
| with the attached system layout.                                             | ,                                              | te incorporated by references   | into this permit and shan be met. System.                                                                       | s shall be instance in accordance  |
|                                                                              |                                                | N                               | 0                                                                                                               |                                    |
| ISSUED TO: THOMAS SCHEUNGA                                                   | PROPERTY                                       | LOCATION: _ HU                  | TRIKO                                                                                                           |                                    |
|                                                                              | SUBDIVISI                                      | ON                              |                                                                                                                 | LOT #                              |
| Facility Type: MAN HOME LAS XSI                                              | 🖌 🗷 New 🗆 Expan                                | sion 🗆 Repair                   |                                                                                                                 |                                    |
|                                                                              | tures? 🗆 Yes 🔀 No                              |                                 |                                                                                                                 |                                    |
|                                                                              | TIONAL                                         |                                 | (Initial) Wastewater Flow:                                                                                      | 360 GPD                            |
| (See note below, if applicable $\Box$ )                                      |                                                |                                 | (IIIIIai) Wastewater 110%.                                                                                      |                                    |
| (see note below, il applicable )                                             | REDUCTION STS.                                 | ( <b>b</b> : )                  |                                                                                                                 |                                    |
|                                                                              |                                                |                                 |                                                                                                                 |                                    |
| Installation Requirements/Conditions                                         | Number of trenches <u>3</u>                    | 20                              |                                                                                                                 |                                    |
| Septic Tank Size $2000$ gallons                                              | Exact length of each trench                    | 80 feet                         | Trench Spacing:                                                                                                 |                                    |
| Pump Tank Size gallons                                                       | Trenches shall be installed on c               | ontour at a                     | Soil Cover: 6-12                                                                                                | inches                             |
|                                                                              | Maximum Trench Depth of:                       | 8-22 inches                     | (Maximum soil cover shall                                                                                       |                                    |
|                                                                              | (Trench bottoms shall be level i               |                                 | 36" above the trench bot                                                                                        |                                    |
|                                                                              | in all directions)                             |                                 |                                                                                                                 | ,                                  |
| Pump Requirements:ft. TDH vs                                                 | GPM                                            |                                 |                                                                                                                 | inches below size                  |
| i unip requirementsit. IDH VS                                                |                                                |                                 |                                                                                                                 | inches below pipe                  |
|                                                                              |                                                |                                 | Aggregate Depth:                                                                                                | inches above pipe                  |
| Conditions:                                                                  |                                                |                                 | 10 100 100 100 100 100 100 100 100 100                                                                          | inches total                       |

## WATER LINES (INCLUDING IRRIGATION) MUST BE 10FT. FROM ANY PART OF SEPTIC SYSTEM OR REPAIR AREA. NO UTILITIES ALLOWED IN INITIAL OR REPAIR DRAIN FIELD AREA.

| <u>**If applicable:</u> I understand the system type specified is different from the type specified                         | d on the application. I accept the specifications of this permit.                                 |
|-----------------------------------------------------------------------------------------------------------------------------|---------------------------------------------------------------------------------------------------|
| Owner/Legal Representative Signature:                                                                                       | Date:                                                                                             |
| This Construction Authorization is subject to revocation if the site plan, plat, or the intended use changes. The Construct | tion Authorization shall not be transferred when there is a change in ownership of the site. This |
| Construction Authorization is subject to compliance with the provisions of the Laws and Rules for Sewage Treatment and      | Disposal and to the conditions of this permit. SEE ATTACHED SITE SKETCH                           |
| Authorized State Agent: Construction Authori                                                                                | Date: 7 24 7<br>zation Expiration Date: 7 24 23                                                   |