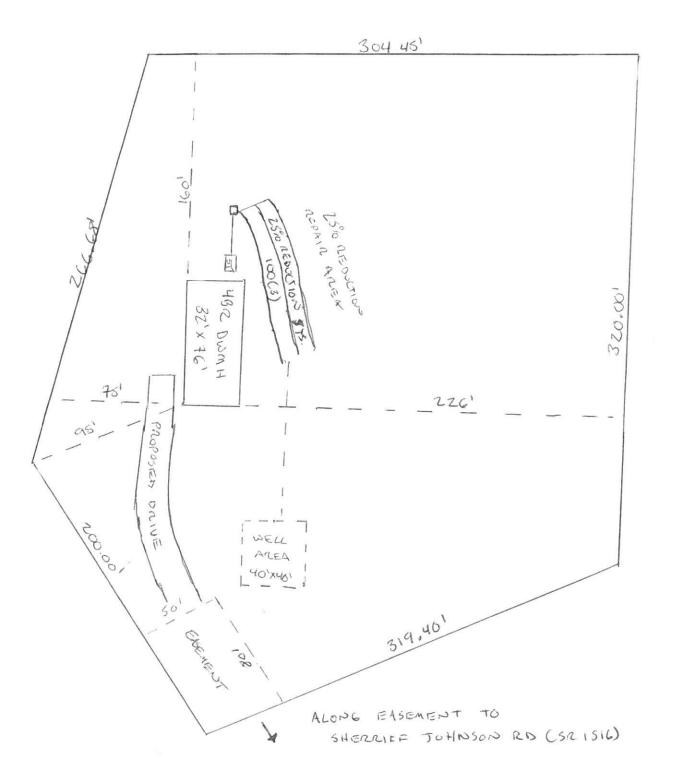

## Harnett County Department of Public Health Site Sketch

PROPERTY LOCATON: Shere. FF Johnson Rd. (SR 1516)

ISSUED TO: Clayton Hones of Sanford SUBDIVISION LOT #

Authorized State Agent: 05/22/17