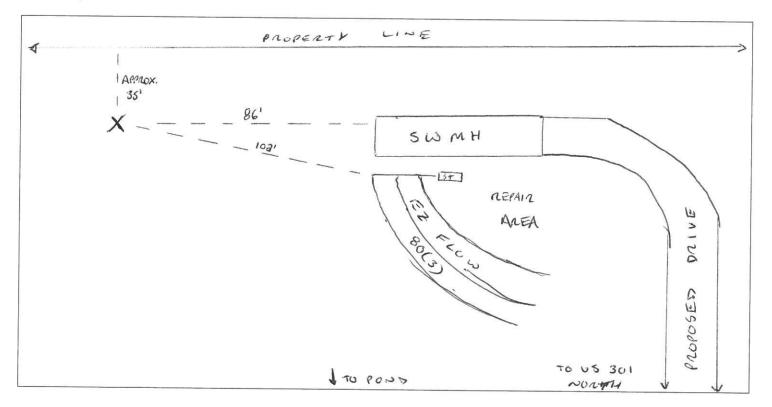

## HARN T DEPARTMENT OF PUBLIC HEALTH RMIT TO C. STRUCT A DRINKING WATER SUPPLY / ELL

| PIN #: <u>1527-29-9017.000</u> Parcel #: <u>021515 0403</u> Application #: <u>17-5-41216</u> Subdivision: <u>NA</u> Lot #: <u>NA</u>                                                                                                                                                                                                                                                                                                                                                                                                                                                                       |  |  |
|------------------------------------------------------------------------------------------------------------------------------------------------------------------------------------------------------------------------------------------------------------------------------------------------------------------------------------------------------------------------------------------------------------------------------------------------------------------------------------------------------------------------------------------------------------------------------------------------------------|--|--|
| Applicant Name: <u>Gary Peacock</u><br>Address: <u>3069 US 301 N. Dunn, NC 28335</u>                                                                                                                                                                                                                                                                                                                                                                                                                                                                                                                       |  |  |
| Type of Facility Served by Well: <u>SWMH</u>                                                                                                                                                                                                                                                                                                                                                                                                                                                                                                                                                               |  |  |
| Sewage System: 25% Reduction System                                                                                                                                                                                                                                                                                                                                                                                                                                                                                                                                                                        |  |  |
| Permit Conditions: None                                                                                                                                                                                                                                                                                                                                                                                                                                                                                                                                                                                    |  |  |
| <ul> <li>General Permit Conditions:</li> <li>Drinking water supply well construction must meet 15A NCAC 02C.100 rules</li> <li>The permitted drinking water supply well shall be located in accordance with the SITE PLAN</li> <li>ANY ALTERATION of the site of the site (including location of structures and appurtenance) or modification in use of the well, may subject this Permit to revocation</li> </ul>                                                                                                                                                                                         |  |  |
| Grouting Inspection Witnessed Date<br>Grouting self-certified by driller GW-1 provided? Yes No                                                                                                                                                                                                                                                                                                                                                                                                                                                                                                             |  |  |
| See attachment for construction sketch                                                                                                                                                                                                                                                                                                                                                                                                                                                                                                                                                                     |  |  |
| WELL CERTIFICATE OF COMPLETION                                                                                                                                                                                                                                                                                                                                                                                                                                                                                                                                                                             |  |  |
| Date: 06/00/17 Application #: 17-3-41216 Well Contractor: Larry Williferd Jr.                                                                                                                                                                                                                                                                                                                                                                                                                                                                                                                              |  |  |
| Applicant Name: <u>Gury</u> Reucck<br>Address: <u>369</u> 05 301 N. DORA, NC 28334<br>Directions to Site: <u> </u>                                                                                                                                                                                                                                                                                                                                                                                                                                                                                         |  |  |
| Use of Well: Date Drilled: Total Depth: Replacement Well? Discretion: Type Amount                                                                                                                                                                                                                                                                                                                                                                                                                                                                                                                          |  |  |
| Water Zone (depth)       Casing       Grout         From To       From To       From 0 To         From To       Diameter: Material: Thickness:       Material: Method:         From To       To       From To       From To         From To       Material: Thickness:       Material: Method:         Diameter: Material: Thickness:       Material: To       From To         Diameter: Material: Thickness:       Material: Method:       From To         Diameter: Material: Thickness:       Material: Method:       From To         Diameter: Material: Thickness:       Material: Method:       From |  |  |
| Inspector: On Hold Date: Release Date:                                                                                                                                                                                                                                                                                                                                                                                                                                                                                                                                                                     |  |  |
| Remarks:                                                                                                                                                                                                                                                                                                                                                                                                                                                                                                                                                                                                   |  |  |
| Well Head Information         Casing Height:       Lain (above finished grade)       Access Port:       NO       Vent Stack:       NO       NO         Well ID Tag:       Pump ID Tag:       Yes       No       Well Head properly sealed:       NO       Backflow Preventer:       NO                                                                                                                                                                                                                                                                                                                     |  |  |
| Remarks: Waker sumple requested after power                                                                                                                                                                                                                                                                                                                                                                                                                                                                                                                                                                |  |  |
| Authorized State Agent and Manhor Date 3-7-17                                                                                                                                                                                                                                                                                                                                                                                                                                                                                                                                                              |  |  |
| See Attachment for completion sketch Carleer Cover NEHS                                                                                                                                                                                                                                                                                                                                                                                                                                                                                                                                                    |  |  |

## Well Construction Sketch