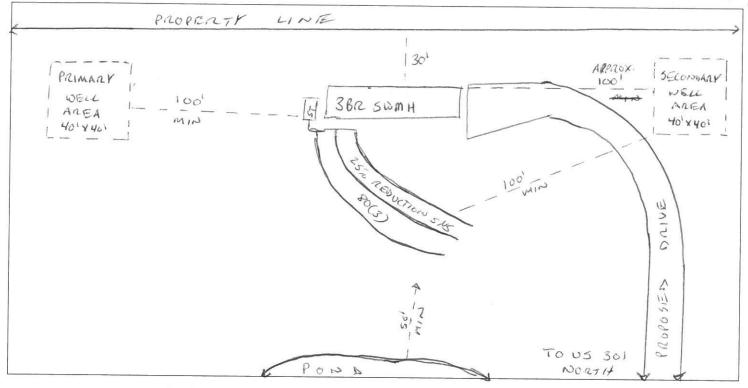

## HARN T DEPARTMENT OF PUBLIC HEALTH RMIT TO C. STRUCT A DRINKING WATER SUPPLY / ELL

| PIN #: <u>1527-29-9017.000</u> Parcel #: <u>021515 0403</u> Application #: <u>17-5-41216</u> Subdivision: <u>NA</u> Lot #: <u>NA</u>                                                                                                                                                                                                                                                                                                                                                                                                                                                                       |  |  |
|------------------------------------------------------------------------------------------------------------------------------------------------------------------------------------------------------------------------------------------------------------------------------------------------------------------------------------------------------------------------------------------------------------------------------------------------------------------------------------------------------------------------------------------------------------------------------------------------------------|--|--|
| Applicant Name: <u>Gary Peacock</u><br>Address: <u>3069 US 301 N. Dunn, NC 28335</u>                                                                                                                                                                                                                                                                                                                                                                                                                                                                                                                       |  |  |
| Type of Facility Served by Well: <u>SWMH</u>                                                                                                                                                                                                                                                                                                                                                                                                                                                                                                                                                               |  |  |
| Sewage System: 25% Reduction System                                                                                                                                                                                                                                                                                                                                                                                                                                                                                                                                                                        |  |  |
| Permit Conditions: None                                                                                                                                                                                                                                                                                                                                                                                                                                                                                                                                                                                    |  |  |
| <ul> <li>General Permit Conditions:</li> <li>Drinking water supply well construction must meet 15A NCAC 02C.100 rules</li> <li>The permitted drinking water supply well shall be located in accordance with the SITE PLAN</li> <li>ANY ALTERATION of the site of the site (including location of structures and appurtenance) or modification in use of the well, may subject this Permit to revocation</li> </ul>                                                                                                                                                                                         |  |  |
| Grouting Inspection Witnessed Date<br>Grouting self-certified by driller GW-1 provided? Yes No                                                                                                                                                                                                                                                                                                                                                                                                                                                                                                             |  |  |
| See attachment for construction sketch                                                                                                                                                                                                                                                                                                                                                                                                                                                                                                                                                                     |  |  |
| WELL CERTIFICATE OF COMPLETION                                                                                                                                                                                                                                                                                                                                                                                                                                                                                                                                                                             |  |  |
| Date: 06/00/17 Application #: 17-3-41216 Well Contractor: Larry Williferd Jr.                                                                                                                                                                                                                                                                                                                                                                                                                                                                                                                              |  |  |
| Applicant Name: <u>Gury</u> Reucck<br>Address: <u>369</u> 05 301 N. DORA, NC 28334<br>Directions to Site: <u> </u>                                                                                                                                                                                                                                                                                                                                                                                                                                                                                         |  |  |
| Use of Well: Date Drilled: Total Depth: Replacement Well? Discretion: Type Amount                                                                                                                                                                                                                                                                                                                                                                                                                                                                                                                          |  |  |
| Water Zone (depth)       Casing       Grout         From To       From To       From 0 To         From To       Diameter: Material: Thickness:       Material: Method:         From To       To       From To       From To         From To       Material: Thickness:       Material: Method:         Diameter: Material: Thickness:       Material: To       From To         Diameter: Material: Thickness:       Material: Method:       From To         Diameter: Material: Thickness:       Material: Method:       From To         Diameter: Material: Thickness:       Material: Method:       From |  |  |
| Inspector: On Hold Date: Release Date:                                                                                                                                                                                                                                                                                                                                                                                                                                                                                                                                                                     |  |  |
| Remarks:                                                                                                                                                                                                                                                                                                                                                                                                                                                                                                                                                                                                   |  |  |
| Well Head Information         Casing Height:       Lain (above finished grade)       Access Port:       NO       Vent Stack:       NO       NO         Well ID Tag:       Pump ID Tag:       Yes       No       Well Head properly sealed:       NO       Backflow Preventer:       NO                                                                                                                                                                                                                                                                                                                     |  |  |
| Remarks: Waker sumple requested after power                                                                                                                                                                                                                                                                                                                                                                                                                                                                                                                                                                |  |  |
| Authorized State Agent and Manhor Date 3-7-17                                                                                                                                                                                                                                                                                                                                                                                                                                                                                                                                                              |  |  |
| See Attachment for completion sketch Carleer Cover NEHS                                                                                                                                                                                                                                                                                                                                                                                                                                                                                                                                                    |  |  |

## Well Construction Sketch