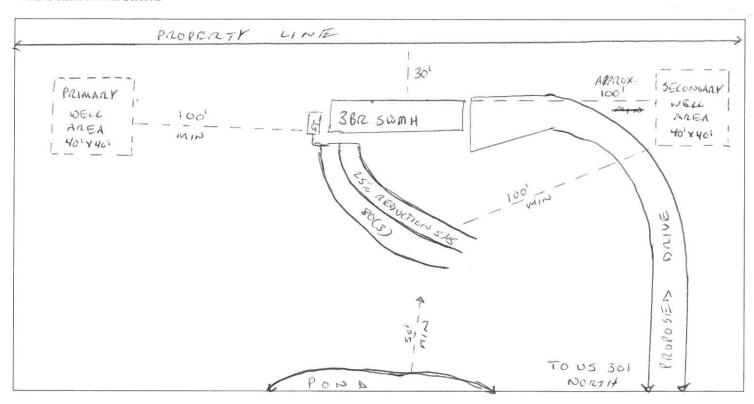

|
| Vell Head Information   asing Height: (above finished grade) Access Port: Vent Stack:   Yell ID Tag: Pump ID Tag: Sampling Tap: Backflow Preventer:   Imple Taken? Yes No Well Head properly sealed:                                                                                                                                                    |
| uthorized State Agent Date                                                                                                                                                                                                                                                                                                                              |

See Attachment for completion sketch

## Well Construction Sketch



## Well Completion Sketch