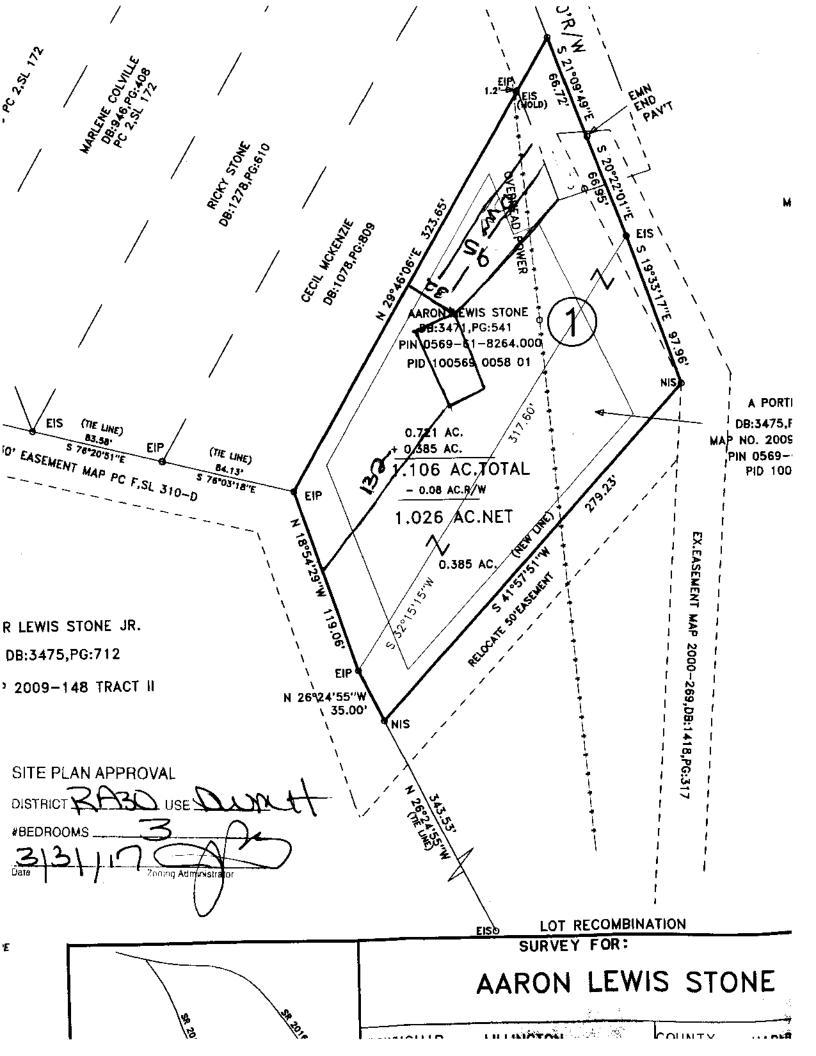

#### COUNTY OF HARNETT RESIDENTIAL LAND USE APPLICATION

Central Permitting

108 E. Front Street, Lillington, NC 27546 Phone: (910) 893-7525 ext:2 Fax: (910) 893-2793 www.hamett.org/permits

\*\*A RECORDED SURVEY MAP, RECORDED DEED (OR OFFER TO PURCHASE) & SITE PLAN ARE REQUIRED WHEN SUBMITTING A LAND USE APPLICATION\*\* LANDOWNER: Agrow Lowis Stave Mailing Address: 1691 Adams Road State: NC Zip: 27546 Contact No: 910-891-9875 Email: Nm-1 weldare cahe com Mailing Address: City: \_\_\_\_\_ State: \_\_\_ Zip: \_\_\_ Contact No: \_\_\_\_ Email: \_\_\_\_ \*Please fill out applicant information if different than landowner CONTACT NAME APPLYING IN OFFICE: PROPERTY LOCATION: Subdivision: Zoning: RA30 Flood Zone: X Watershed: N/A Deed Book & Page: 3492 791 Power Company\*: Sorth R \*New structures with Progress Energy as service provider need to supply premise number PROPOSED USE: Monolithic SFD: (Size \_\_\_\_x \_\_\_) # Bedrooms:\_\_ # Baths:\_\_ Basement(w/wo bath):\_\_\_ Garage:\_\_\_ Deck:\_\_\_ Crawl Space:\_\_ Slab:\_ (Is the bonus room finished? (\_\_\_) yes (\_\_\_) no\_w/ a closet? (\_\_\_) yes (\_\_\_) no (if yes add in with # bedrooms) Mod: (Size \_\_\_\_x\_\_\_) # Bedrooms\_\_\_ # Baths\_\_\_ Basement (w/wo bath)\_\_\_ Garage:\_\_ Site Built Deck:\_\_\_ On Frame\_\_\_ Off Frame\_\_\_\_ (Is the second floor finished? (\_\_\_) yes (\_\_\_) no Any other site built additions? (\_\_\_) yes (\_\_\_) no Manufactured Home: \_\_\_SW\_\_DW\_\_TW (Size 38 1 x 5 2 2) # Bedrooms: 3 Garage: \_\_(site built?\_\_\_) Deck: \_\_(site built?\_\_\_) Duplex: (Size \_\_\_\_x \_\_\_) No. Buildings:\_\_\_\_\_ No. Bedrooms Per Unit: Home Occupation: # Rooms: \_\_\_\_\_\_ Use: \_\_\_\_\_ Hours of Operation: \_\_\_\_\_ #Employees: \_\_\_\_ Addition/Accessory/Other: (Size \_\_\_\_x \_\_\_) Use:\_\_\_\_\_\_\_Closets in addition? (\_\_) yes (\_\_) no Water Supply: \_\_\_\_\_ County \_\_\_\_ Existing Well \_\_\_\_\_ New Well (# of dwellings using well \_\_\_\_\_ ) \*Must have operable water before final Does owner of this tract of land, own land that contains a manufactured home within five hundred feet (500') of tract listed above? (\_\_\_) yes (\_\_/ no Does the property contain any easements whether underground or overhead (\_\_\_) yes \_\_( \( \subseteq \) no Structures (existing or proposed): Single family dwellings: Required Residential Property Line Setbacks: Comments: Front Rear Closest Side Sidestreet/corner lot\_

Nearest Building on same lot

| SPECIFIC DIRECTIONS TO THE PROPERTY FROM LILLINGTON: Start on main Street auna South                                                                                                                                                                                                                                             |
|----------------------------------------------------------------------------------------------------------------------------------------------------------------------------------------------------------------------------------------------------------------------------------------------------------------------------------|
| specific directions to the property from Lillington: Start an main street going south                                                                                                                                                                                                                                            |
| 1434 Adams Rd is last lot on the Right.                                                                                                                                                                                                                                                                                          |
|                                                                                                                                                                                                                                                                                                                                  |
|                                                                                                                                                                                                                                                                                                                                  |
|                                                                                                                                                                                                                                                                                                                                  |
|                                                                                                                                                                                                                                                                                                                                  |
|                                                                                                                                                                                                                                                                                                                                  |
| If permits are granted I agree to conform to all ordinances and laws of the State of North Carolina regulating such work and the specifications of plans submitted I hereby state that foregoing statements are accurate and correct to the best of my knowledge. Permit subject to revocation if false information is provided. |
| 3/30/17                                                                                                                                                                                                                                                                                                                          |
| Signature of Owner or Owner's Agent Date                                                                                                                                                                                                                                                                                         |

### **RA-30 Criteria Certification**

| 1. Accou Stone                       | lando | wner/ag | gent of | Parcel    | lde | entificatio | n Nun   | nber |
|--------------------------------------|-------|---------|---------|-----------|-----|-------------|---------|------|
| % 10 0569 coss of located following: | in an | RA-30   | Zoning  | District, | do  | hereby      | certify | the  |

The multi-section manufactured home shall meet the following appearance standards, verified by zoning inspection approval, prior to the issuance of a Certificate of Occupancy:

- The structure must be a multi-section unit built to the HUD code for manufactured homes.
- When located on the site, the longest axis of the unit must be parallel to the lot frontage.
- The structure must have a pitched roof that is covered with material commonly used in standard residential roofing construction. Said material must be installed properly and be consistent in appearance.
- 4. The structure must have masonry underpinning that is continuous, permanent and unpierced except for ventilation and access.
- 5. The exterior siding must consist predominantly of vinyl, aluminum, wood, or hardboard; and must be comparable in composition, appearance, and durability to the exterior siding commonly used in standard residential construction. Said exterior siding shall be in good condition, complete, and not damaged or loose.
- 6. The minimum lot size must be one (1) acre excluding any street right-of-way and the minimum lot frontage must be 150 feet as measured at the right-of-way line or along an easement whichever applies.
- The tongue or towing device must be removed.