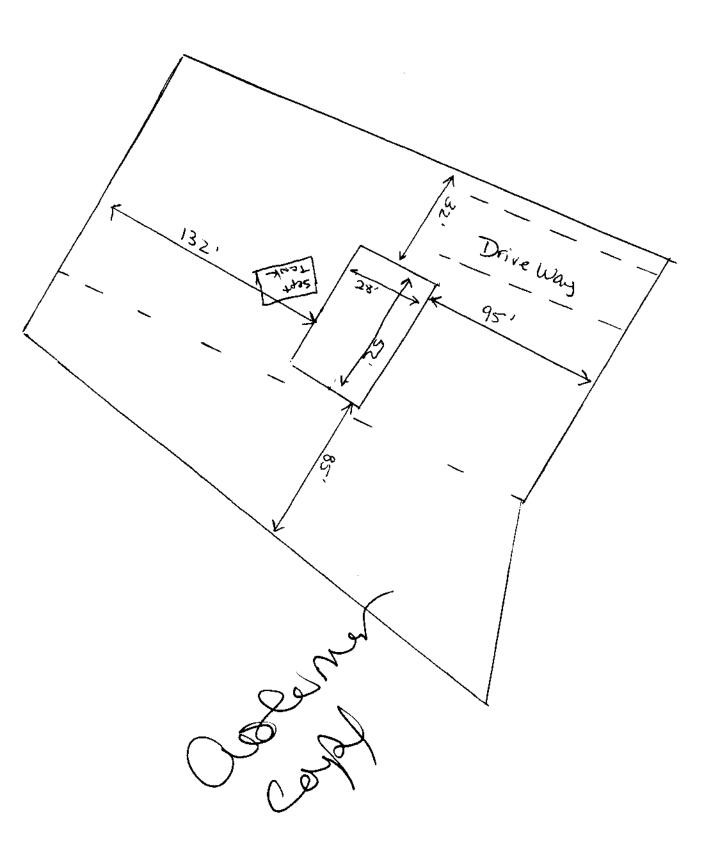

Nearest Building on same lot

| SPECIFIC DIRECTIONS TO THE PROPERTY FROM LILLINGTON: Start on main Street auna South                                                                                                                                                                                                                                             |
|----------------------------------------------------------------------------------------------------------------------------------------------------------------------------------------------------------------------------------------------------------------------------------------------------------------------------------|
| specific directions to the property from Lillington: Start an main street going south                                                                                                                                                                                                                                            |
| 1434 Adams Rd is last lot on the Right.                                                                                                                                                                                                                                                                                          |
|                                                                                                                                                                                                                                                                                                                                  |
|                                                                                                                                                                                                                                                                                                                                  |
|                                                                                                                                                                                                                                                                                                                                  |
|                                                                                                                                                                                                                                                                                                                                  |
|                                                                                                                                                                                                                                                                                                                                  |
| If permits are granted I agree to conform to all ordinances and laws of the State of North Carolina regulating such work and the specifications of plans submitted I hereby state that foregoing statements are accurate and correct to the best of my knowledge. Permit subject to revocation if false information is provided. |
| 3/30/17                                                                                                                                                                                                                                                                                                                          |
| Signature of Owner or Owner's Agent Date                                                                                                                                                                                                                                                                                         |