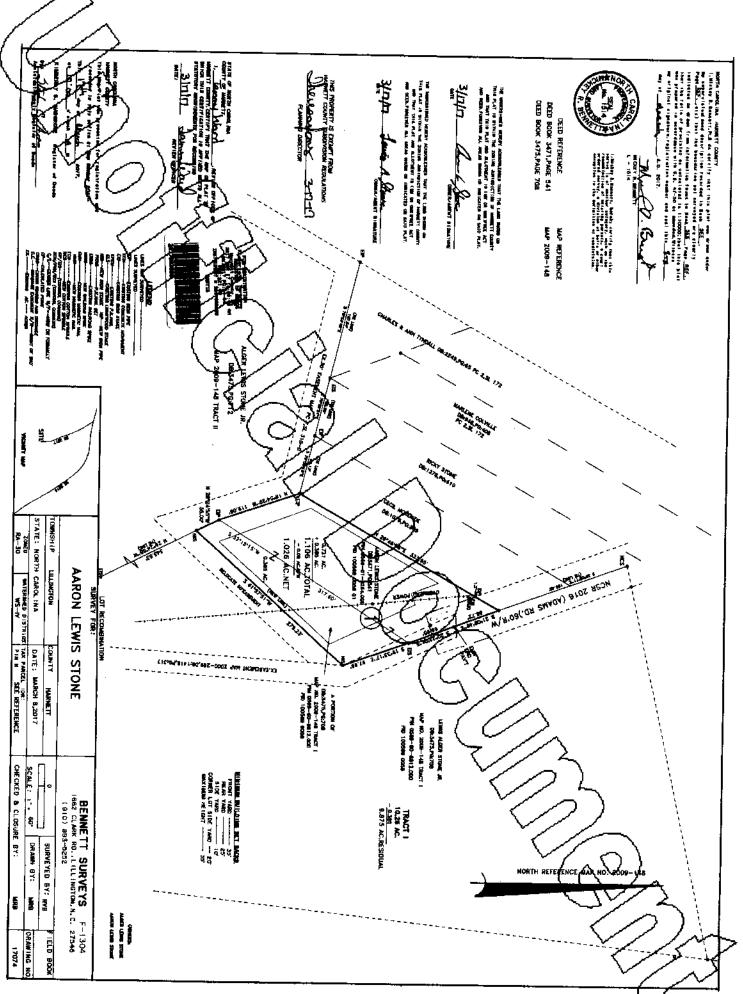

#### COUNTY OF HARNETT RESIDENTIAL LAND USE APPLICATION

Central Permitting

108 E. Front Street, Lillington, NC 27546 Phone: (910) 893-7525 ext:2 Fax: (910) 893-2793 www.hamett.org/permits

\*\*A RECORDED SURVEY MAP, RECORDED DEED (OR OFFER TO PURCHASE) & SITE PLAN ARE REQUIRED WHEN SUBMITTING A LAND USE APPLICATION\*\* LANDOWNER: Agrow Lowis Stave Mailing Address: 1691 Adams Road State: NC Zip: 27546 Contact No: 910-891-9875 Email: Nm-1 weldare cahe com Mailing Address: City: \_\_\_\_\_ State: \_\_\_ Zip: \_\_\_ Contact No: \_\_\_\_ Email: \_\_\_\_ \*Please fill out applicant information if different than landowner CONTACT NAME APPLYING IN OFFICE: PROPERTY LOCATION: Subdivision: Zoning: RA30 Flood Zone: X Watershed: N/A Deed Book & Page: 3492 791 Power Company\*: Sorth R \*New structures with Progress Energy as service provider need to supply premise number PROPOSED USE: Monolithic SFD: (Size \_\_\_\_x \_\_\_) # Bedrooms:\_\_ # Baths:\_\_ Basement(w/wo bath):\_\_\_ Garage:\_\_\_ Deck:\_\_\_ Crawl Space:\_\_ Slab:\_ (Is the bonus room finished? (\_\_\_) yes (\_\_\_) no\_w/ a closet? (\_\_\_) yes (\_\_\_) no (if yes add in with # bedrooms) Mod: (Size \_\_\_\_x\_\_\_) # Bedrooms\_\_\_ # Baths\_\_\_ Basement (w/wo bath)\_\_\_ Garage:\_\_ Site Built Deck:\_\_\_ On Frame\_\_\_ Off Frame\_\_\_\_ (Is the second floor finished? (\_\_\_) yes (\_\_\_) no Any other site built additions? (\_\_\_) yes (\_\_\_) no Manufactured Home: \_\_\_SW\_\_DW\_\_TW (Size 38 1 x 5 2 2) # Bedrooms: 3 Garage: \_\_(site built?\_\_\_) Deck: \_\_(site built?\_\_\_) Duplex: (Size \_\_\_\_x \_\_\_) No. Buildings:\_\_\_\_\_ No. Bedrooms Per Unit: Home Occupation: # Rooms: \_\_\_\_\_\_ Use: \_\_\_\_\_ Hours of Operation: \_\_\_\_\_ #Employees: \_\_\_\_ Addition/Accessory/Other: (Size \_\_\_\_x \_\_\_) Use:\_\_\_\_\_\_\_Closets in addition? (\_\_) yes (\_\_) no Water Supply: \_\_\_\_\_ County \_\_\_\_ Existing Well \_\_\_\_\_ New Well (# of dwellings using well \_\_\_\_\_ ) \*Must have operable water before final Does owner of this tract of land, own land that contains a manufactured home within five hundred feet (500') of tract listed above? (\_\_\_) yes (\_\_/ no Does the property contain any easements whether underground or overhead (\_\_\_) yes \_\_( \( \subseteq \) no Structures (existing or proposed): Single family dwellings: Required Residential Property Line Setbacks: Comments: Front Rear Closest Side Sidestreet/corner lot\_

Nearest Building on same lot

| SPECIFIC DIRECTIONS TO THE PROPERTY FROM LILLINGTON: Start on main Street auna South                                                                                                                                                                                                                                             |
|----------------------------------------------------------------------------------------------------------------------------------------------------------------------------------------------------------------------------------------------------------------------------------------------------------------------------------|
| specific directions to the property from Lillington: Start an main street going south                                                                                                                                                                                                                                            |
| 1434 Adams Rd is last lot on the Right.                                                                                                                                                                                                                                                                                          |
|                                                                                                                                                                                                                                                                                                                                  |
|                                                                                                                                                                                                                                                                                                                                  |
|                                                                                                                                                                                                                                                                                                                                  |
|                                                                                                                                                                                                                                                                                                                                  |
|                                                                                                                                                                                                                                                                                                                                  |
| If permits are granted I agree to conform to all ordinances and laws of the State of North Carolina regulating such work and the specifications of plans submitted I hereby state that foregoing statements are accurate and correct to the best of my knowledge. Permit subject to revocation if false information is provided. |
| 3/30/17                                                                                                                                                                                                                                                                                                                          |
| Signature of Owner or Owner's Agent Date                                                                                                                                                                                                                                                                                         |

### **RA-30 Criteria Certification**

| 1. Accou Stone                       | lando | wner/ag | gent of | Parcel    | lde | entificatio | n Nun   | nber |
|--------------------------------------|-------|---------|---------|-----------|-----|-------------|---------|------|
| % 10 0569 coss of located following: | in an | RA-30   | Zoning  | District, | do  | hereby      | certify | the  |

The multi-section manufactured home shall meet the following appearance standards, verified by zoning inspection approval, prior to the issuance of a Certificate of Occupancy:

- The structure must be a multi-section unit built to the HUD code for manufactured homes.
- When located on the site, the longest axis of the unit must be parallel to the lot frontage.
- The structure must have a pitched roof that is covered with material commonly used in standard residential roofing construction. Said material must be installed properly and be consistent in appearance.
- 4. The structure must have masonry underpinning that is continuous, permanent and unpierced except for ventilation and access.
- 5. The exterior siding must consist predominantly of vinyl, aluminum, wood, or hardboard; and must be comparable in composition, appearance, and durability to the exterior siding commonly used in standard residential construction. Said exterior siding shall be in good condition, complete, and not damaged or loose.
- 6. The minimum lot size must be one (1) acre excluding any street right-of-way and the minimum lot frontage must be 150 feet as measured at the right-of-way line or along an easement whichever applies.
- The tongue or towing device must be removed.