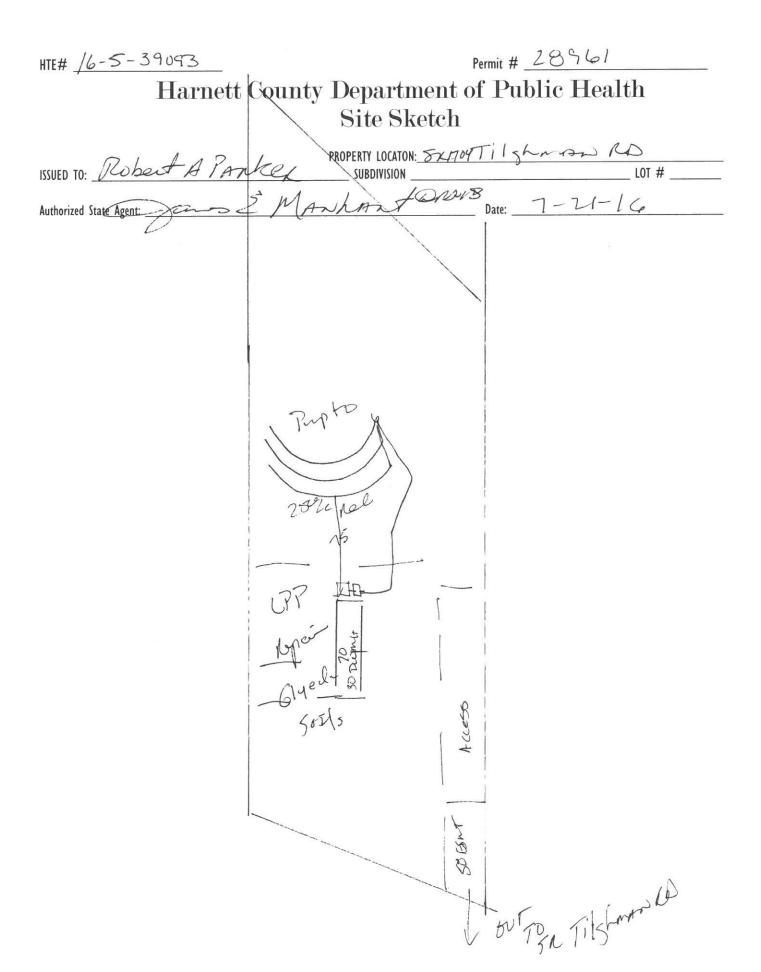

| HTE#_16-5-39093 Harn                                                                                                                                                                                                                                      | ett County Departn                                                            | nent of Publ                                                                         | ic Health                                                     | 28961                                                                                            |
|-----------------------------------------------------------------------------------------------------------------------------------------------------------------------------------------------------------------------------------------------------------|-------------------------------------------------------------------------------|--------------------------------------------------------------------------------------|---------------------------------------------------------------|--------------------------------------------------------------------------------------------------|
|                                                                                                                                                                                                                                                           | Improvement                                                                   | Permit                                                                               |                                                               |                                                                                                  |
| A<br>ISSUED TO: Repair A PArche<br>NEW REPAIR E EXPANSIO<br>Type of Structure:                                                                                                                                                                            | building permit cannot be issued with<br>PROPERTY LOCA<br>GC SUBDIVISION<br>N | n only an Improvement<br>NON: <u>SR - 1709-</u>                                      | Permit<br>I I K Moral R<br>wired prior to Construction Author | LOT #                                                                                            |
|                                                                                                                                                                                                                                                           | pants:max                                                                     | ( <u>*</u> )                                                                         |                                                               |                                                                                                  |
| Basement TYes No                                                                                                                                                                                                                                          |                                                                               |                                                                                      |                                                               |                                                                                                  |
| Pump Required: 🗹 Yes 🗆 No 🗆 May be requi<br>Type of Water Supply: 🗆 Community 🗹 Public<br>Permit conditions:                                                                                                                                              | ired based on final location and eleva                                        |                                                                                      | Permit valid for:                                             | ☐ Five years<br>□ No expiration                                                                  |
|                                                                                                                                                                                                                                                           | 1 , 14                                                                        |                                                                                      | · · · · · · · · · · · · · · · · · · ·                         |                                                                                                  |
| Authorized State Agent:<br>The issuance of this permit by the Health Department in no way guaran<br>site is subject to revocation if the site plan, plat, or the intended use cl<br>the Laws and Rules for Sewage Treatment and Disposal and to condition | hanges. The Improvement Permit shall not be a                                 | $\gamma - 2l - l$<br>holder is responsible for chec<br>lffected by a change in owner | king with appropriate governing bodies i                      | TACHED SITE SKETCH<br>in meeting their requirements. This<br>o compliance with the provisions of |
|                                                                                                                                                                                                                                                           | Construction Au                                                               | thorization                                                                          |                                                               |                                                                                                  |
|                                                                                                                                                                                                                                                           | (Required for Buildi                                                          | ng Permit)                                                                           |                                                               |                                                                                                  |
| The construction and installation requirements of Rules .1950, .1952, .19<br>with the attached system layout.                                                                                                                                             | 954, .1955, .1956, .1957, .1958. and .1959 ar                                 | e incorporated by references in                                                      | nto this permit and shall be met. System                      | ns shall be installed in accordance                                                              |
| ISSUED TO: Lobert A PARE                                                                                                                                                                                                                                  | PROPERTY                                                                      | LOCATION: 31.170                                                                     | Tilsport                                                      | RIS<br>LOT #                                                                                     |
| Facility Type:                                                                                                                                                                                                                                            | New 🖾 Expans                                                                  | ion Repair                                                                           |                                                               | LUI #                                                                                            |
| / //                                                                                                                                                                                                                                                      | tures? 🗆 Yes 🗹 No                                                             | ion 🗀 kepan                                                                          |                                                               |                                                                                                  |
| Type of Wastewater System** 25% 76                                                                                                                                                                                                                        |                                                                               |                                                                                      | (Initial) Wastewater Flow:                                    | 360 GPD                                                                                          |
| (See note below if applicable    )                                                                                                                                                                                                                        | /                                                                             |                                                                                      | (                                                             |                                                                                                  |
| 25020 R                                                                                                                                                                                                                                                   | BDULTZO-/UPP                                                                  | (Repair)                                                                             |                                                               |                                                                                                  |
| Installation Requirements/Conditions                                                                                                                                                                                                                      | Number of trenches                                                            |                                                                                      | G                                                             |                                                                                                  |
| Septic Tank Size 1500 gallons                                                                                                                                                                                                                             | Exact length of each trench                                                   | 100 feet                                                                             | Trench Spacing:                                               | _ Feet on Center                                                                                 |
| Pump Tank Size 1000 gallons                                                                                                                                                                                                                               | Trenches shall be installed on co                                             |                                                                                      | Soil Cover: 6                                                 | inches                                                                                           |
|                                                                                                                                                                                                                                                           | Maximum Trench Depth of: 2                                                    |                                                                                      | (Maximum soil cover shall                                     | not exceed                                                                                       |
|                                                                                                                                                                                                                                                           | (Trench bottoms shall be level to                                             | o +/-1/4"                                                                            | 36" above the trench bo                                       | ttom)                                                                                            |
|                                                                                                                                                                                                                                                           | in all directions)                                                            |                                                                                      | /                                                             |                                                                                                  |
| Pump Requirements:ft. TDH vs                                                                                                                                                                                                                              | GPM                                                                           |                                                                                      |                                                               | inches below pipe                                                                                |
| Conditions:                                                                                                                                                                                                                                               | N                                                                             | 14                                                                                   | Aggregate Depth:                                              | inches above pipe                                                                                |
| WATER LINES (INCLUDING IRRIGATION) MUST B                                                                                                                                                                                                                 | BE 10FT, FROM ANY PART OF S                                                   | PTIC SYSTEM OR R                                                                     | EPAIR ARFA                                                    |                                                                                                  |
| NO UTILITIES ALLOWED IN INITIAL OR REPAIR D                                                                                                                                                                                                               |                                                                               |                                                                                      |                                                               |                                                                                                  |
| **If applicable: / understand the system type specified                                                                                                                                                                                                   | l is different from the type specifie                                         | d on the application.                                                                | l accept the specifications of                                | this permit.                                                                                     |
| Owner/Legal Representative Signature:                                                                                                                                                                                                                     |                                                                               |                                                                                      | Date:                                                         |                                                                                                  |
| This Construction Authorization is subject to revocation if the site plan, p                                                                                                                                                                              |                                                                               |                                                                                      |                                                               |                                                                                                  |
| Construction Authorization is subject to compliance with the provisions of                                                                                                                                                                                | f the Laws and Rules for Sewage Treatment and                                 |                                                                                      | ns of this permit. SEE                                        | ATTACHED SITE SKETCH                                                                             |
| Authorized State Agent                                                                                                                                                                                                                                    | Montot                                                                        | Date:                                                                                | 7-21-14                                                       |                                                                                                  |