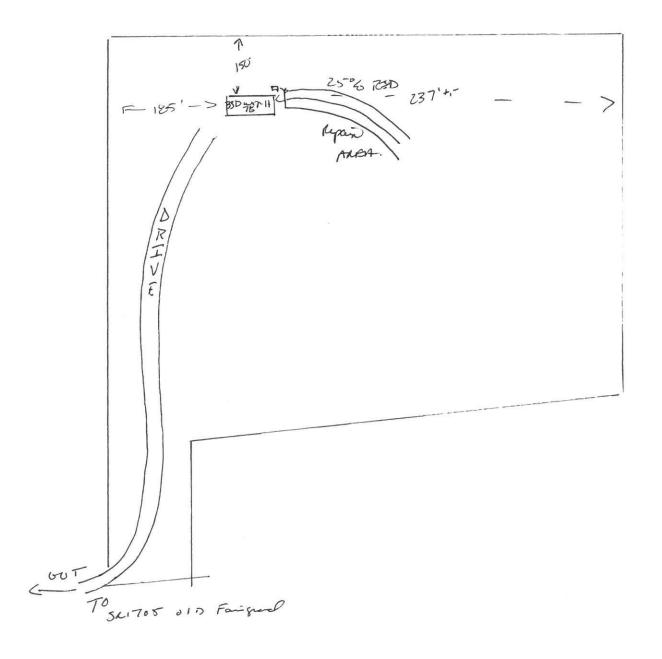

## Harnett County Department of Public Health Site Sketch

|                            | PROPERTY LOCATON: SA 1705 01 | D FATELGROVER & | LD                   |
|----------------------------|------------------------------|-----------------|----------------------|
| ISSUED TO: Betty N Vollman | SUBDIVISION                  |                 | _ LOT # _ <i>I</i> Z |
| Authorized State Agent:    | Markon for 1845 Date:        | 3-30-16         |                      |