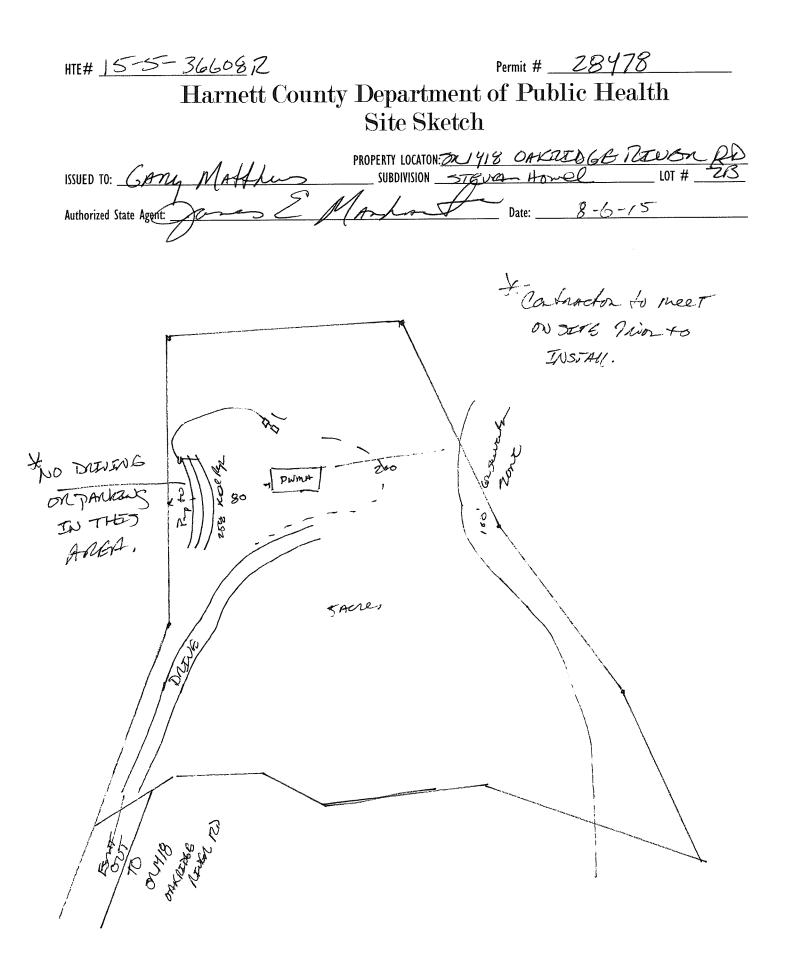

## HTE#15-5-366082 Harnett County Department of Public Health

28478

Improvement Permit

| A                                                                                                                                                                                                                                                                                                                                                                                                                                                              | building permit cannot be issued with          |                                        |                                            |                                        |
|----------------------------------------------------------------------------------------------------------------------------------------------------------------------------------------------------------------------------------------------------------------------------------------------------------------------------------------------------------------------------------------------------------------------------------------------------------------|------------------------------------------------|----------------------------------------|--------------------------------------------|----------------------------------------|
| CAR MILL                                                                                                                                                                                                                                                                                                                                                                                                                                                       |                                                | 10N:52 1418 0                          | AKAEDGE RE                                 |                                        |
| ISSUED TO: 6 Aller MAtthew                                                                                                                                                                                                                                                                                                                                                                                                                                     | SUBDIVISION                                    | STOR H                                 | mel                                        | LOT # <u>2.B</u>                       |
| NEW 🗹 🛛 REPAIR 🗖 EXPANSIO                                                                                                                                                                                                                                                                                                                                                                                                                                      | N 🗖                                            | Site Improvements requi                | ired prior to Construction Authori         | zation Issuance:                       |
| Type of Structure: $\underline{B}\omega \overline{M//H}$                                                                                                                                                                                                                                                                                                                                                                                                       |                                                |                                        |                                            |                                        |
| Proposed Wastewater System Type: Turn to 2                                                                                                                                                                                                                                                                                                                                                                                                                     | 520 12130                                      |                                        |                                            |                                        |
| Projected Daily Flow:                                                                                                                                                                                                                                                                                                                                                                                                                                          |                                                |                                        |                                            |                                        |
| Number of bedrooms: Number of Occur                                                                                                                                                                                                                                                                                                                                                                                                                            | pants: 6 max                                   |                                        |                                            |                                        |
| Basement I'Yes I No                                                                                                                                                                                                                                                                                                                                                                                                                                            |                                                |                                        |                                            |                                        |
|                                                                                                                                                                                                                                                                                                                                                                                                                                                                | ired based on final location and elever        | ions of facilities                     |                                            |                                        |
|                                                                                                                                                                                                                                                                                                                                                                                                                                                                | ired based on final location and elevat        |                                        |                                            |                                        |
| Type of Water Supply: 🗆 Community 🗹 Public                                                                                                                                                                                                                                                                                                                                                                                                                     | □ Well Distance from well                      | feet                                   | Permit valid for:                          | Five years                             |
| Permit conditions:                                                                                                                                                                                                                                                                                                                                                                                                                                             |                                                |                                        |                                            | 🗆 No expiration                        |
|                                                                                                                                                                                                                                                                                                                                                                                                                                                                |                                                |                                        |                                            |                                        |
|                                                                                                                                                                                                                                                                                                                                                                                                                                                                | AL                                             |                                        |                                            |                                        |
| Authorized State Agent:                                                                                                                                                                                                                                                                                                                                                                                                                                        | Arhon Date:                                    | 8-6-19                                 |                                            | ACHED SITE SKETCH                      |
| The issuance of this permit by the Health Department in no way guarantees the issuance of other permits. The permit holder is responsible for checking with appropriate governing bodies in meeting their requirements. This site is subject to revocation if the site plan, plat, or the intended use changes. The Improvement Permit shall not be affected by a change in ownership of the site. This permit is subject to compliance with the provisions of |                                                |                                        |                                            |                                        |
|                                                                                                                                                                                                                                                                                                                                                                                                                                                                |                                                | ffected by a change in ownerst         | hip of the site. This permit is subject to | compliance with the provisions of      |
| the Laws and Rules for Sewage Treatment and Disposal and to condition                                                                                                                                                                                                                                                                                                                                                                                          | s of this permit                               |                                        |                                            |                                        |
|                                                                                                                                                                                                                                                                                                                                                                                                                                                                |                                                |                                        |                                            |                                        |
|                                                                                                                                                                                                                                                                                                                                                                                                                                                                | Construction Aut                               | horization                             |                                            |                                        |
|                                                                                                                                                                                                                                                                                                                                                                                                                                                                |                                                |                                        |                                            |                                        |
| The construction and installation requirements of Pulse 1050 1057 11                                                                                                                                                                                                                                                                                                                                                                                           | (Required for Buildin                          |                                        |                                            | shall be installed in an advance       |
| The construction and installation requirements of Rules .1950, .1952, .19<br>with the attached system layout.                                                                                                                                                                                                                                                                                                                                                  | 754, 11955, 11956, 11957, 11958. and 11959 are | incorporated by references int         | to this permit and shall be met. Systems   | shall be installed in accordance       |
|                                                                                                                                                                                                                                                                                                                                                                                                                                                                |                                                |                                        |                                            |                                        |
| ISSUED TO: CAMY MAtthem                                                                                                                                                                                                                                                                                                                                                                                                                                        | PROPERTY                                       | IOCATION 501 141                       | ADAKAEDLA TE                               | ver 1A                                 |
|                                                                                                                                                                                                                                                                                                                                                                                                                                                                |                                                | N SECIO                                | An OR                                      | LOT # ZB                               |
|                                                                                                                                                                                                                                                                                                                                                                                                                                                                |                                                | N                                      | Foreq                                      | LUI # <u></u>                          |
| ······································                                                                                                                                                                                                                                                                                                                                                                                                                         | 🛛 New 🔲 Expansi                                | on 🔲 Repair                            |                                            |                                        |
| Basement? 🗆 Yes 🗹 No 🛛 Basement Fixtures? 🖾 Yes 🖾 No                                                                                                                                                                                                                                                                                                                                                                                                           |                                                |                                        |                                            |                                        |
| Type of Wastewater System** Pump to 252 TLBDULT CM (Initial) Wastewater Flow: 360 GPD                                                                                                                                                                                                                                                                                                                                                                          |                                                |                                        |                                            |                                        |
| (See note below, if applicable $\Box$ )                                                                                                                                                                                                                                                                                                                                                                                                                        |                                                | •••••••••••••••••••••••••••••••••••••• | ( )                                        | ······································ |
| (see note selon, in upprease )) P                                                                                                                                                                                                                                                                                                                                                                                                                              | 252 RED/UPP                                    | _(Repair)                              |                                            |                                        |
|                                                                                                                                                                                                                                                                                                                                                                                                                                                                | 1 2                                            | _(nepair)                              |                                            |                                        |
| Installation Requirements/Conditions                                                                                                                                                                                                                                                                                                                                                                                                                           | Number of trenches                             |                                        | 57                                         |                                        |
| Septic Tank Size <u>1000</u> gallons                                                                                                                                                                                                                                                                                                                                                                                                                           | Exact length of each trench                    | 30 feet                                | Trench Spacing:                            | Feet on Center                         |
| Pump Tank Size //002 gallons                                                                                                                                                                                                                                                                                                                                                                                                                                   | Trenches shall be installed on co              | ntour at a                             | Soil Cover:i                               | nches                                  |
| · _/···································                                                                                                                                                                                                                                                                                                                                                                                                                        | Maximum Trench Depth of: <u>Z</u>              |                                        | (Maximum soil cover shall n                |                                        |
|                                                                                                                                                                                                                                                                                                                                                                                                                                                                | (Trench bottoms shall be level to              |                                        | <b>`</b>                                   |                                        |
|                                                                                                                                                                                                                                                                                                                                                                                                                                                                | 1                                              | · · · / •   / 4                        | 36" above the trench bott                  | om)                                    |
|                                                                                                                                                                                                                                                                                                                                                                                                                                                                | in all directions)                             |                                        | /                                          |                                        |
| Pump Requirements:ft. TDH vs                                                                                                                                                                                                                                                                                                                                                                                                                                   | _ GPM                                          |                                        |                                            | inches below pipe                      |
|                                                                                                                                                                                                                                                                                                                                                                                                                                                                | 1                                              |                                        | Aggregate Depth:                           | inches above pipe                      |
| Conditions: ONTRACTOR                                                                                                                                                                                                                                                                                                                                                                                                                                          | to meet o                                      | NSTIF                                  |                                            | inches total                           |
| Pailor                                                                                                                                                                                                                                                                                                                                                                                                                                                         | TISTAL                                         | · · · · · · · · · · · · · · · · · · ·  |                                            | incirco totar                          |
| - Anon to                                                                                                                                                                                                                                                                                                                                                                                                                                                      | +~ S. FU.                                      |                                        |                                            | ·····                                  |
| WATER LINES (INCLUDING IRRIGATION) MUST B                                                                                                                                                                                                                                                                                                                                                                                                                      | E 10FT. FROM ANY PART OF SE                    | PTIC SYSTEM OR RE                      | PAIR AREA.                                 |                                        |
| NO UTILITIES ALLOWED IN INITIAL OR REPAIR D                                                                                                                                                                                                                                                                                                                                                                                                                    |                                                |                                        |                                            |                                        |
|                                                                                                                                                                                                                                                                                                                                                                                                                                                                |                                                |                                        |                                            |                                        |
| <u>**If applicable: / understand the system type specified</u>                                                                                                                                                                                                                                                                                                                                                                                                 | is different from the type specified           | d on the application. I                | ' accept the specifications of the         | his permit.                            |
|                                                                                                                                                                                                                                                                                                                                                                                                                                                                |                                                |                                        |                                            | ,                                      |
| Owner/Legal Representative Signature:                                                                                                                                                                                                                                                                                                                                                                                                                          |                                                |                                        | Date:                                      |                                        |
| This Construction Authorization is subject to reversion if the site plan                                                                                                                                                                                                                                                                                                                                                                                       | lat on the intended use changes. The Construct | ion Authorization shall not be         | Date                                       | mention of the site This               |
| This Construction Authorization is subject to revocation if the site plan, plat, or the intended use changes. The Construction Authorization shall not be transferred when there is a change in ownership of the site. This Construction Authorization is subject to compliance with the provisions of the Laws and Rules for Sewage Treatment and Disposal and to the conditions of this permit. SEE ATTACHED SITE SKETCH                                     |                                                |                                        |                                            |                                        |
| construction Authorization is subject to compliance with the provisions of                                                                                                                                                                                                                                                                                                                                                                                     | the Laws and Rules for Sewage Treatment and    | visposal and to the conditions         | s or this permit. <b>SEE</b>               | ATTACHED SITE SKETCH                   |
| ~                                                                                                                                                                                                                                                                                                                                                                                                                                                              |                                                |                                        |                                            |                                        |
| Authorized State Agent. Date: B-6-15^                                                                                                                                                                                                                                                                                                                                                                                                                          |                                                |                                        |                                            |                                        |
|                                                                                                                                                                                                                                                                                                                                                                                                                                                                | Construction Authority                         | ration Eunivertian D-4                 |                                            | ~                                      |
| Authorized State Agent: Date: Date: B - 6 - 7.0                                                                                                                                                                                                                                                                                                                                                                                                                |                                                |                                        |                                            |                                        |