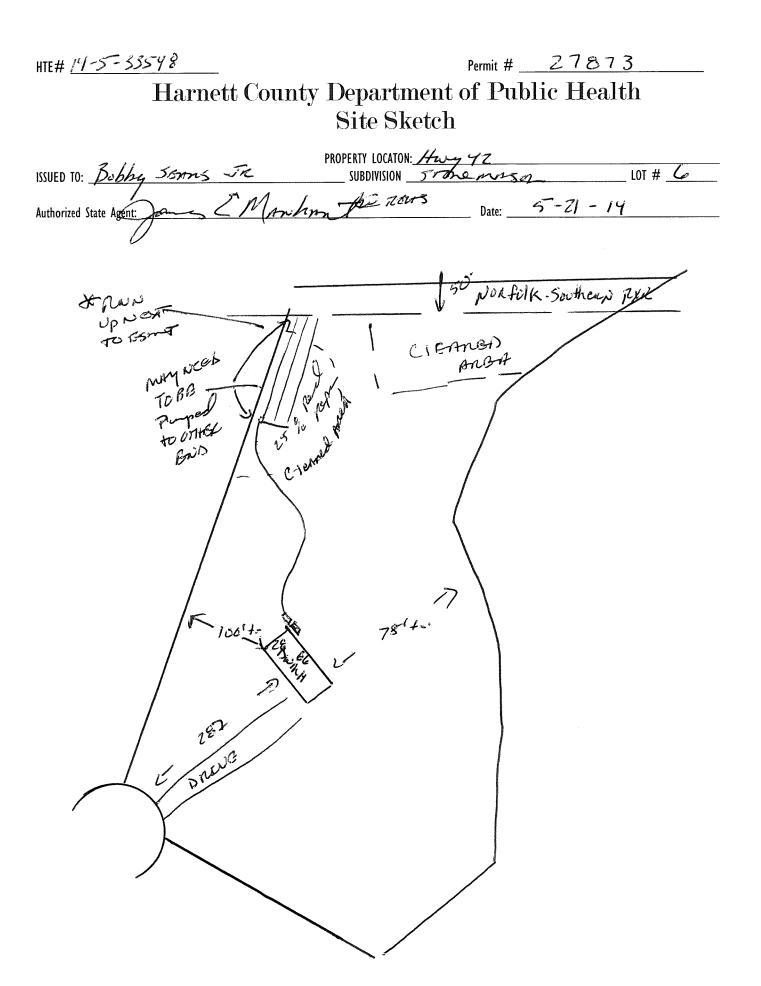

| нте# <u>14.5-33548</u> Harnett County                                                                                                                                                                       | Department of Publ                                  | ic Health 2                                    | 27873                                             |
|-------------------------------------------------------------------------------------------------------------------------------------------------------------------------------------------------------------|-----------------------------------------------------|------------------------------------------------|---------------------------------------------------|
| <u>Im</u>                                                                                                                                                                                                   | <u>provement Permit</u>                             |                                                |                                                   |
| A building permit can                                                                                                                                                                                       | not be issued with only an Improvement              |                                                |                                                   |
| ISSUED TO, Bobby SEANS JR                                                                                                                                                                                   | PROPERTY LOCATION: Hugy 42                          |                                                |                                                   |
|                                                                                                                                                                                                             | SUBDIVISION STOREMMS                                |                                                | LOT # <u>(</u>                                    |
| NEW I / REPAIR ロ EXPANSION ロ<br>Type of Structure:                                                                                                                                                          | Site Improvements req                               | uired prior to Construction Authoriz           | zation Issuance:                                  |
| Proposed Wastewater System Type: Turne 40 25% 1760X<br>Projected Daily Flow: 360 GPD                                                                                                                        | ros                                                 |                                                |                                                   |
| Projected Daily Flow: 300 GPD                                                                                                                                                                               |                                                     |                                                |                                                   |
| Number of bedrooms: <u>3</u> Number of Occupants: <u>6</u>                                                                                                                                                  | _max                                                |                                                |                                                   |
| Basement Yes No                                                                                                                                                                                             |                                                     |                                                |                                                   |
| Pump Required: 🖻 Tes 🛛 No 🗌 May be required based on final l                                                                                                                                                | ocation and elevations of facilities                |                                                |                                                   |
|                                                                                                                                                                                                             | ce from well feet                                   | Permit valid for:                              | Five years                                        |
| Permit conditions:                                                                                                                                                                                          |                                                     |                                                | No expiration                                     |
| à 1 ( 1)                                                                                                                                                                                                    | ~                                                   |                                                |                                                   |
| Authorized State Agent: Marhornt                                                                                                                                                                            | Date: 5-22-11                                       | SEE ATTA                                       | CHED SITE SKETCH                                  |
| The issuance of this permit by the Health Department in no way guarantees the issuance of othe                                                                                                              | r permits. The permit holder is responsible for che | cking with appropriate governing bodies in a   | meeting their requirements. This                  |
| site is subject to revocation if the site plan, plat, or the intended use changes. The Improvement the Laws and Rules for Sewage Treatment and Disposal and to conditions of this permit.                   | Permit shall not be affected by a change in owne    | rship of the site. This permit is subject to c | ompliance with the provisions of                  |
| the tars and rates of schage frequent and osposal and to conditions of this permit.                                                                                                                         |                                                     |                                                |                                                   |
| Constr                                                                                                                                                                                                      | uction Authorization                                |                                                |                                                   |
|                                                                                                                                                                                                             | uction Authorization                                |                                                |                                                   |
|                                                                                                                                                                                                             | uired for Building Permit)                          | tana akto assumter de la Mala su en e          |                                                   |
| The construction and installation requirements of Rules .1950, .1952, .1954, .1955, .1956, .1957, with the attached system layout.                                                                          | .1736. and .1739 are incorporated by references     | into this permit and shall be met. Systems s   | snall de Installed in accordance                  |
| ISSUED TO: Bobby SEARS JA                                                                                                                                                                                   | PROPERTY LOCATION:                                  | - 47                                           |                                                   |
|                                                                                                                                                                                                             | SUBDIVISION 5800131                                 |                                                | LOT # 6                                           |
| Facility Type: DWMH                                                                                                                                                                                         | Expansion Repair                                    |                                                |                                                   |
| Basement?  Yes  No Basement Fixtures?  Yes                                                                                                                                                                  | No No                                               |                                                |                                                   |
| Type of Wastewater System** Pump to 25% 2800                                                                                                                                                                | UTER States                                         | (Initial) Wastewater Flow                      | 360 GPD                                           |
| (See note below, if applicable [])                                                                                                                                                                          |                                                     | (                                              |                                                   |
| P-pto252 BDUCT                                                                                                                                                                                              | Loz/ 4 P(Repair)                                    |                                                |                                                   |
| Installation Requirements/Conditions / Number of trenc                                                                                                                                                      |                                                     | ~                                              |                                                   |
|                                                                                                                                                                                                             | each trench _ & O feet                              | Trench Spacing:                                | Feet on Center                                    |
| Pump Tank Size 1000 gallons Trenches shall be                                                                                                                                                               | installed on contour at a                           | Soil Cover: ir                                 |                                                   |
|                                                                                                                                                                                                             | Depth of: 28-) 13 inches                            |                                                |                                                   |
|                                                                                                                                                                                                             | shall be level to +/-1/4"                           | •                                              |                                                   |
| in all directions)                                                                                                                                                                                          |                                                     |                                                | )                                                 |
| Pump Requirements:ft. TDH vs GPM                                                                                                                                                                            |                                                     | 6                                              | inches below pipe                                 |
|                                                                                                                                                                                                             |                                                     | Aggregate Depth: 2                             | inches above pipe                                 |
| Conditions:                                                                                                                                                                                                 |                                                     | Aggregate Depth:                               | 2 inches total                                    |
|                                                                                                                                                                                                             |                                                     |                                                |                                                   |
| NATER LINES (INCLUDING IRRIGATION) MUST BE 10FT. FROM A                                                                                                                                                     | NY PART OF SEPTIC SYSTEM OR R                       | FPAIR ARFA                                     |                                                   |
| NO UTILITIES ALLOWED IN INITIAL OR REPAIR DRAIN FIELD AREA                                                                                                                                                  |                                                     |                                                |                                                   |
|                                                                                                                                                                                                             |                                                     |                                                |                                                   |
| **If applicable:_I understand the system type specified is different from a                                                                                                                                 | the type specified on the application.              | I accept the specifications of th              | his permit.                                       |
|                                                                                                                                                                                                             |                                                     | <b>D</b> /                                     |                                                   |
| Owner/Legal Representative Signature:                                                                                                                                                                       |                                                     | Date:                                          | ·····                                             |
| Ihis Construction Authorization is subject to revocation if the site plan, plat, or the intended use<br>Construction Authorization is subject to compliance with the provisions of the Laws and Rules for 1 |                                                     |                                                | nership of the site. This<br>ATTACHED SITE SKETCH |
|                                                                                                                                                                                                             | 1                                                   | nis or unis permit. <b>JEE A</b>               | UTACHED SHE SKELLA                                |
| Authorized State Agent: Marilan                                                                                                                                                                             | te .                                                | (* - 7 m - 10                                  |                                                   |
| Authorized State Agent: / (Awhan                                                                                                                                                                            | Date:<br>Puction Authorization Expiration Di        | 5-22-14                                        |                                                   |
| Const                                                                                                                                                                                                       | ruction Authorization Expiration D                  | ate:                                           | <u>}</u>                                          |