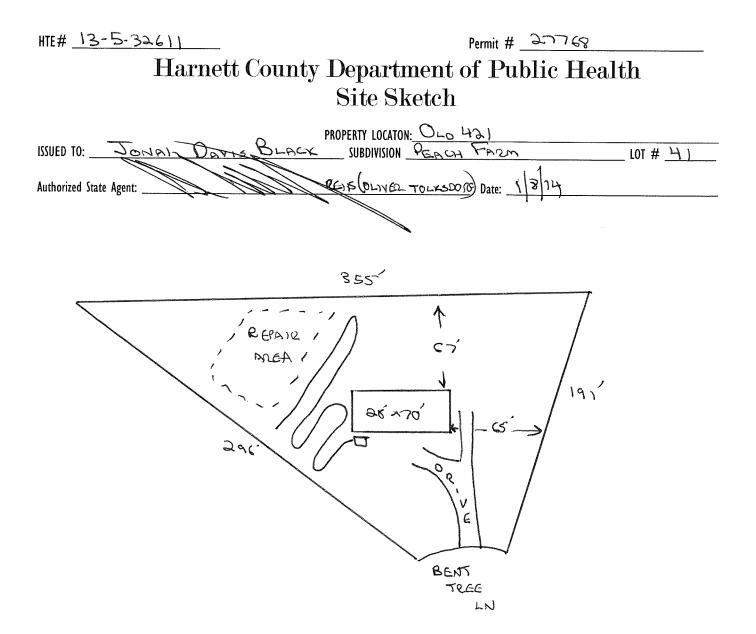

## Harnett County Department of Public Health

27768

**Improvement** Permit

| A building permit cannot be issued with only an Improvement Permit                                                                                                                                                                                                                                                                                                                                                                                          |  |  |  |  |  |
|-------------------------------------------------------------------------------------------------------------------------------------------------------------------------------------------------------------------------------------------------------------------------------------------------------------------------------------------------------------------------------------------------------------------------------------------------------------|--|--|--|--|--|
| PROPERTY LOCATION: OLD 42)                                                                                                                                                                                                                                                                                                                                                                                                                                  |  |  |  |  |  |
| ISSUED TO: JONALY DAVIS BLACK SUBDIVISION PEACH FARM LOT # 41                                                                                                                                                                                                                                                                                                                                                                                               |  |  |  |  |  |
| NEW 🛛 REPAIR 🗆 EXPANSION 🗆 🔿 Site Improvements required prior to Construction Authorization Issuance:                                                                                                                                                                                                                                                                                                                                                       |  |  |  |  |  |
| Type of Structure: MAN. Home (28°×70)                                                                                                                                                                                                                                                                                                                                                                                                                       |  |  |  |  |  |
| Proposed Wastewater System Type: 25% REDUCTION SYSTEM                                                                                                                                                                                                                                                                                                                                                                                                       |  |  |  |  |  |
| Projected Daily Flow: <u>360</u> GPD                                                                                                                                                                                                                                                                                                                                                                                                                        |  |  |  |  |  |
| Number of bedrooms: Number of Occupants: max                                                                                                                                                                                                                                                                                                                                                                                                                |  |  |  |  |  |
| Basement 🗆 Yes 🔀 No                                                                                                                                                                                                                                                                                                                                                                                                                                         |  |  |  |  |  |
| Pump Required: 🗆 Yes 🔀 No 🛛 🗋 May be required based on final location and elevations of facilities                                                                                                                                                                                                                                                                                                                                                          |  |  |  |  |  |
| Type of Water Supply: 🗆 Community 💢 Public 🗆 Well Distance from well <u>\OO</u> feet Permit valid for: 🕰 Five years                                                                                                                                                                                                                                                                                                                                         |  |  |  |  |  |
| Permit conditions:                                                                                                                                                                                                                                                                                                                                                                                                                                          |  |  |  |  |  |
|                                                                                                                                                                                                                                                                                                                                                                                                                                                             |  |  |  |  |  |
|                                                                                                                                                                                                                                                                                                                                                                                                                                                             |  |  |  |  |  |
| Authorized State Agent:: SEE ATTACHED SITE SKETCH                                                                                                                                                                                                                                                                                                                                                                                                           |  |  |  |  |  |
| The issuance of this permit by the Health Department in no way guarantees the issuance of the permits. The permit holder is responsible for checking with appropriate governing bodies in meeting their requirements. This site is subject to revocation if the site plan, plat, or the intended use changes. The Improvement Permit hall not be affected by a change in ownership of the site. This permit is subject to compliance with the provisions of |  |  |  |  |  |
| the Laws and Rules for Sewage Treatment and Disposal and to conditions of this permit.                                                                                                                                                                                                                                                                                                                                                                      |  |  |  |  |  |
|                                                                                                                                                                                                                                                                                                                                                                                                                                                             |  |  |  |  |  |
| Construction Authorization                                                                                                                                                                                                                                                                                                                                                                                                                                  |  |  |  |  |  |
| (Required for Building Permit)                                                                                                                                                                                                                                                                                                                                                                                                                              |  |  |  |  |  |
| The construction and installation requirements of Rules .1950, .1952, .1954, .1955, .1956, .1957, .1958. and .1959 are incorporated by references into this permit and shall be met. Systems shall be installed in accordance with the attached system layout.                                                                                                                                                                                              |  |  |  |  |  |
| ISSUED TO: JONAH DAVIS BLACK PROPERTY LOCATION: OLO 421                                                                                                                                                                                                                                                                                                                                                                                                     |  |  |  |  |  |
| SUBDIVISION PEACH FARM LOT # 4)                                                                                                                                                                                                                                                                                                                                                                                                                             |  |  |  |  |  |
|                                                                                                                                                                                                                                                                                                                                                                                                                                                             |  |  |  |  |  |

| Facility Type:                  | 1 FROME 194  | New 🗆 Expansion 🗋 Rep                        | air                         |                                                   |
|---------------------------------|--------------|----------------------------------------------|-----------------------------|---------------------------------------------------|
| Basement? 🗆 Yes 🛛 😹             | No Basement  | Fixtures? I Yes X No<br>FEDUCTION SYSTEM     |                             |                                                   |
| Type of Wastewater System**     | 25%          | REDUCTION SYSTEM                             | (Initial) Wastewater Flow   | r: <u>360                                    </u> |
| (See note below, if applicable  |              | 0                                            |                             |                                                   |
|                                 | 125%         | REOUCTION (Repair)                           |                             |                                                   |
| Installation Requirements/Condi | <u>tions</u> | Number of trenches                           | 0                           |                                                   |
| Septic Tank Size 1000           | gallons      | Exact length of each trench $225$ fee        | t Trench Spacing: <u>9</u>  | Feet on Center                                    |
| Pump Tank Size                  | gallons      | Trenches shall be installed on contour at a  | Soil Cover: <u>G-12</u>     | _ inches                                          |
|                                 |              | Maximum Trench Depth of: <u>18-24</u> inch   | es (Maximum soil cover shal | l not exceed                                      |
|                                 |              | (Trench bottoms shall be level to $+/-1/4$ " | 36" above the trench b      | ottom)                                            |
|                                 |              | in all directions)                           |                             |                                                   |
| Pump Requirements:              | ft. TDH vs   | GPM                                          |                             | inches below pipe                                 |
|                                 |              |                                              | Aggregate Depth:            | inches above pipe                                 |
| Conditions:                     |              |                                              |                             | inches total                                      |