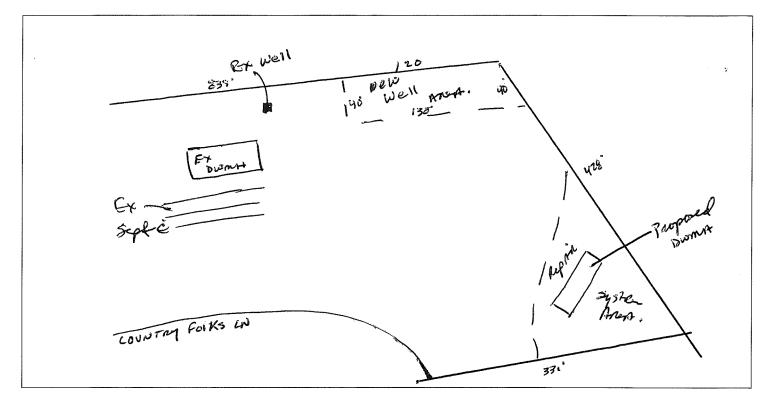

## HARNETT DEPARTMENT OF PUBLIC HEALTH PERMIT TO CONSTRUCT A DRINKING WATER SUPPLY WELL

| PIN #: <u>0636-71-5084 000</u> Parcel #: <u>05-0626-0207</u> Application                                                                                                                                                                                                                                                  | #: <u>12-5-30132</u>         | Subdivision:                 | Lot #:                                                                        |
|---------------------------------------------------------------------------------------------------------------------------------------------------------------------------------------------------------------------------------------------------------------------------------------------------------------------------|------------------------------|------------------------------|-------------------------------------------------------------------------------|
| Applicant Name: <u>Stanley Cotten</u><br>Address: <u>237 Country Folks LN Holly Springs N.C. 27540</u>                                                                                                                                                                                                                    |                              |                              |                                                                               |
| Type of Facility Served by Well: SFD                                                                                                                                                                                                                                                                                      |                              |                              |                                                                               |
| Sewage System: 25% Reduction System                                                                                                                                                                                                                                                                                       |                              |                              |                                                                               |
| Permit Conditions: 100' off existing well and septic                                                                                                                                                                                                                                                                      |                              |                              |                                                                               |
| <ul> <li>General Permit Conditions:</li> <li>Drinking water supply well construction must meet 15A NCA</li> <li>The permitted drinking water supply well shall be located in a</li> <li>ANY ALTERATION of the site of the site (including location subject this Permit to revocation</li> </ul>                           | accordance with the          |                              | fication in use of the well, may                                              |
| Authorized State Agent Jones & Manhant                                                                                                                                                                                                                                                                                    | Date / 2 - //                | - 12                         |                                                                               |
| Grouting Inspection Witnessed GW-1 provided?                                                                                                                                                                                                                                                                              | Date<br>Yes D No             |                              |                                                                               |
| See attachment for construction sketch                                                                                                                                                                                                                                                                                    |                              |                              |                                                                               |
| WELL CERTIFIC                                                                                                                                                                                                                                                                                                             | CATE OF COMPL                | ETION                        |                                                                               |
| Date: Application #: Well Contractor:                                                                                                                                                                                                                                                                                     |                              |                              |                                                                               |
| Applicant Name:                                                                                                                                                                                                                                                                                                           | Replac<br>/e surface. Yield: | cement Well? 		Yes           | □ No<br>t.                                                                    |
| Water Zone (depth)         Casing           From To         From To           From To         Diameter: Material:           From To         From To           Diameter: Material:           Diameter: Material:           Diameter: To           Diameter: Material:           Diameter: To           Diameter: Material: | Thickness:                   | From<br>Material:<br>From    | Method:         To         Method:         To         Method:         Method: |
| Inspector: On Hold Date: Release Date:                                                                                                                                                                                                                                                                                    |                              |                              |                                                                               |
| Remarks:                                                                                                                                                                                                                                                                                                                  |                              |                              |                                                                               |
| Well Head Information         Casing Height:       (above finished grade)       Access Port:         Well ID Tag:       Pump ID Tag:       Sampling Tap         Sample Taken?       Yes       No       Well Head properly sea                                                                                             | ):                           | tack:<br>Backflow Preventer: |                                                                               |
| Remarks:      Authorized State Agent                                                                                                                                                                                                                                                                                      | Date                         |                              |                                                                               |
| Authorized State Agent                                                                                                                                                                                                                                                                                                    | <i>Datt</i>                  |                              |                                                                               |

| See | Attac | hment | for | compl | letion | sketch |
|-----|-------|-------|-----|-------|--------|--------|
|-----|-------|-------|-----|-------|--------|--------|

## Well Construction Sketch

**`** @e