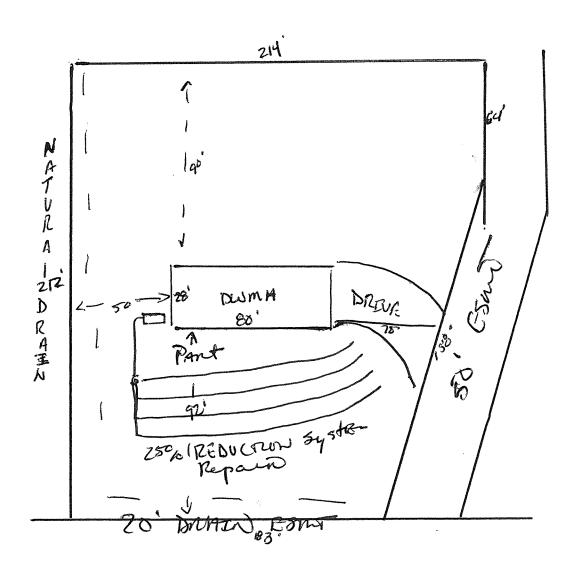

## Harnett County Department of Public Health Site Sketch

|                             | PROPERTY LOCATON: SR1709 | HORSES CHA | PBICH          | CO |
|-----------------------------|--------------------------|------------|----------------|----|
| ISSUED TO: ANTHONY + SANGRA | Brock SUBDIVISION        |            | LOT # <b>_</b> |    |
|                             |                          | **         |                |    |
| Authorized State Agent:     | Markon                   | Date: 9-28 | -12            |    |
| Authorized State Age        |                          |            |                |    |