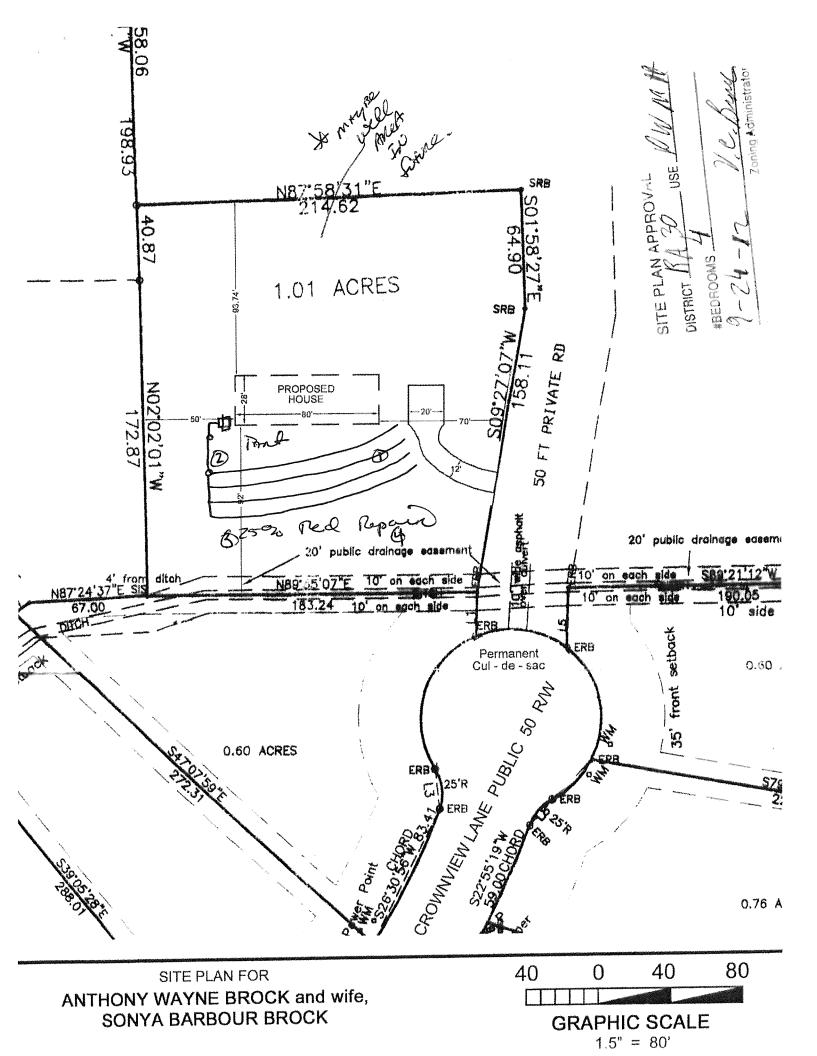

| PECIFIC DIRECTIONS TO THE PROPERTY FROM LILLINGTON: Take US-421 to NC 27. Follow NC 27 for approx. 9.8 miles and turn                                                                                                                                                                                                                                                                                  |
|--------------------------------------------------------------------------------------------------------------------------------------------------------------------------------------------------------------------------------------------------------------------------------------------------------------------------------------------------------------------------------------------------------|
| right on Hodges Chapel Road. Follow Hodges Chapel Road for approx. 3.2 miles and turn left on Crownview Lane. Follow Crownview                                                                                                                                                                                                                                                                         |
| Lane to Cul-de-sac. Take private road easement from Cul-de-sac. Property is the first lot on the left after crossing culvert in ditch.                                                                                                                                                                                                                                                                 |
|                                                                                                                                                                                                                                                                                                                                                                                                        |
|                                                                                                                                                                                                                                                                                                                                                                                                        |
|                                                                                                                                                                                                                                                                                                                                                                                                        |
|                                                                                                                                                                                                                                                                                                                                                                                                        |
| f permits are granted I agree to conform to all ordinances and laws of the State of North Carolina regulating such work and the specifications of plans submittenereby state that foregoing statements are accurate and correct to the best of my knowledge. Permit subject to revocation if false information is provided.    Author   Grant   9/2/1/2     Signature of Owner or Owner's Agent   Date |