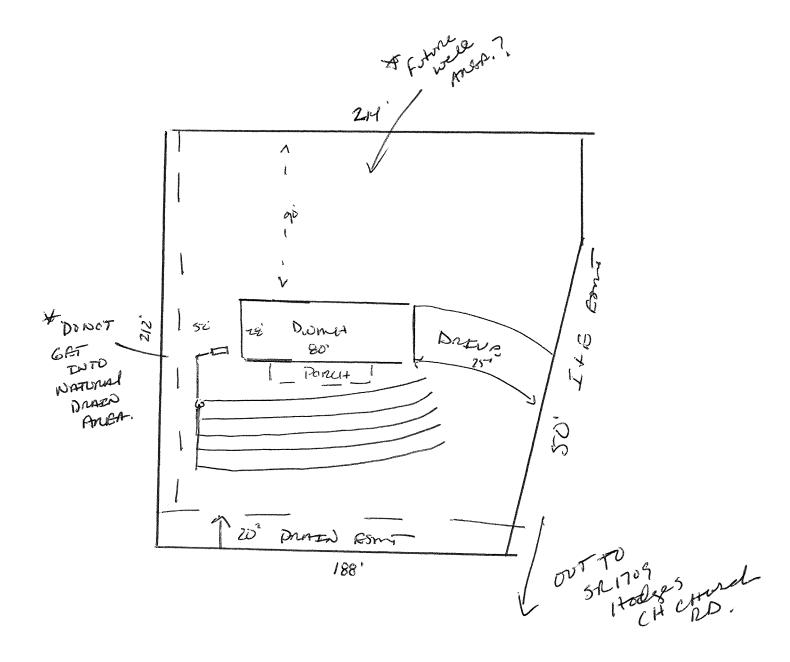

## Harnett County Department of Public Health Site Sketch

| PROPERTY LOCATON: SYLTOS                  | Hodge CHAPPICHWEL-PD |
|-------------------------------------------|----------------------|
| ISSUED TO: Anthony Ways Brock SUBDIVISION | LOT #                |
| Authorized State Agent & Manhantorons     | Date: 3-70-13        |