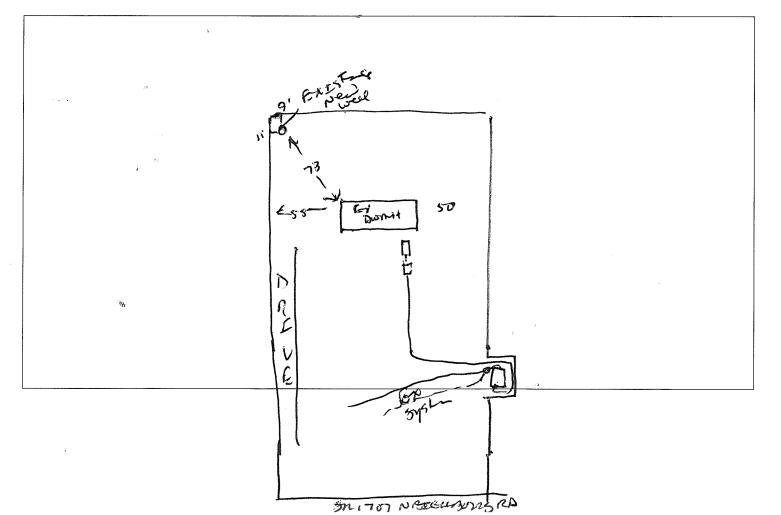

## Well Completion Sketch

WELL CONSTRUCTION RECORD

i.

| North Carolina - Department of Environment and Natural Resources -                                                                                                                                                                                                                   | - Division of Water Quality - Groundwater Section                                                                                                                             |        |
|--------------------------------------------------------------------------------------------------------------------------------------------------------------------------------------------------------------------------------------------------------------------------------------|-------------------------------------------------------------------------------------------------------------------------------------------------------------------------------|--------|
| WELL CONTRACTOR (INDIVIDUAL) NAME (print)_ Larry Williford                                                                                                                                                                                                                           | CERTIFICATION # 2863                                                                                                                                                          |        |
| WELL CONTRACTOR COMPANY NAME Larry Williford's Well Drillin                                                                                                                                                                                                                          | PHONE # (910) 567-2579                                                                                                                                                        |        |
|                                                                                                                                                                                                                                                                                      | SOCIATED WO PERMITS                                                                                                                                                           |        |
| (if applicable)                                                                                                                                                                                                                                                                      | (if spplicable)                                                                                                                                                               |        |
| 1. WELL USE (Check Applicable Box): Residential A Municipal/<br>Monitoring C Recovery C Heat Pump Water Injection C O                                                                                                                                                                | Public D Industrial D Agricultural D<br>other D If Other, List Use                                                                                                            |        |
| 2. WELL LOCATION:<br>Nearest Town: DUNN County Harnett<br>OFSIde 431 Neighbors RA<br>(Street Name, Number, Community, Subdivision, Lot No., Zip Code)                                                                                                                                | Topographic/Land setting<br>DRidge DSlope DValley WFlat<br>(check appropriate box)<br>Lastude/longitude of well location                                                      |        |
| 3. OWNER: <u>Marilyn S Matthews</u><br>Address <u>13 Nreighbors 24</u><br>(Struct or Route No.) 28334<br><u>Dunn NC</u> 28334<br><u>City or Town</u> States Zip Code                                                                                                                 | (degrees/minutes/seconds)       Latitude/longitude source: []GPS[]Topographic map<br>(check box)       DEPTH     DRILLING LOG       From     To       Formation     Pop Squit |        |
| Ares code Phone number<br>4. DATE DRILLED <u>11-29-17</u><br>5. TOTAL DEPTH: <u>35 F+</u><br>6. DOES WELL REPLACE EXISTING WELL? YES □ NO S<br>7. STATIC WATER LEVEL Below Top of Casing: <u>11</u> FT.                                                                              | 2+9<br>9-26<br>7-26<br>Fan-White Clay<br>26-55<br>tan sund                                                                                                                    |        |
| (Use "4" if Above Top of Casing)<br>8. TOP OF CASING IS FT. Above Land Surface"<br>"Top of casing terminated at/or below land surface requires a<br>variance in accordance with 15A NCAC 2C .0118.<br>9. YIELD (gpm): METHOD OF TEST <u>DUMPING</u><br>10 WATER ZONES (depth): 26-35 |                                                                                                                                                                               |        |
| 11. DISINFECTION: Type HTH Amount 14 (ALP<br>12. CASING: Wall Thickness<br>From 1 To 26 Ft 2 SCH40 PVC                                                                                                                                                                               | LOCATION SKETCH<br>Show direction and distance in miles from at least<br>two State Reads or County Roads. Include the road<br>numbers and common road names.                  |        |
| From     To     Ft       From     To     Ft       13. GROUT:     Depth     Material       From     O     To       Pt     Coment     PUUY                                                                                                                                             | Kweil -                                                                                                                                                                       |        |
| From 26 To 35 Ft 2 in. 018 in. 9VC<br>From To Ft. in. in                                                                                                                                                                                                                             | neighbors                                                                                                                                                                     |        |
| From 20 To 35 Ft #2 Sandpuck<br>From To Ft Duit                                                                                                                                                                                                                                      | 301 AU                                                                                                                                                                        | Bensen |
| I DO HEREBY CERTIFY THAT THIS WELL WAS CONSTRUCTED IN AC<br>CONSTRUCTION STANDARDS, AND THAT A COPY OF THIS RECORD<br>Lawy Willfold Y<br>SIGNATURE OF PERSON CONSTRUCTION                                                                                                            | 1 HAS BEEN PROVIDED TO THE WELL OWNER                                                                                                                                         |        |
| Signatukeøp person gunstrugta                                                                                                                                                                                                                                                        |                                                                                                                                                                               |        |