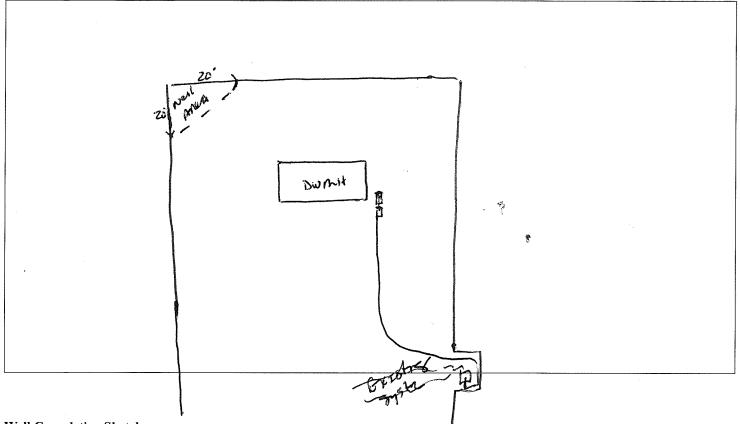

|  |  |  |

See Attachment for completion sketch

125-Application #: Moyic Applicant Name: Mathe Subdivision: \_\_\_\_ Lot #: \_\_\_\_

## Well Construction Sketch



## Well Completion Sketch



WELL CONSTRUCTION RECORD

i.

| North Carolina - Department of Environment and Natural Resources -                                                                                                                                                                                                                   | - Division of Water Quality - Groundwater Section                                                                                                                             |        |
|--------------------------------------------------------------------------------------------------------------------------------------------------------------------------------------------------------------------------------------------------------------------------------