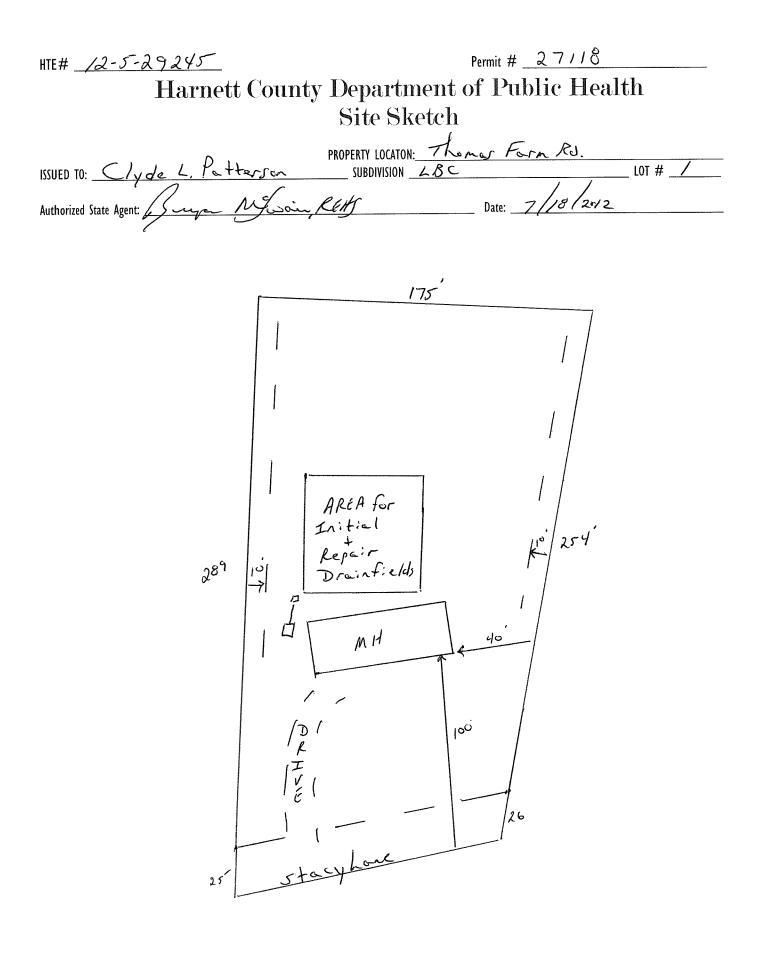

## Harnett County Department of Public Health

Improvement Permit

HTE# 12-5-29245

27118

| A                                                                                              | building permit cannot be issued w                                            |                       |                                           |                                   |
|------------------------------------------------------------------------------------------------|-------------------------------------------------------------------------------|-----------------------|-------------------------------------------|-----------------------------------|
| $\rho$                                                                                         | PROPERTY LOC                                                                  | ATION: Thomas         | torm Rd.                                  | ······                            |
| ISSUED TO: <u>Clyde L. Patterror</u><br>NEW D REPAIR D EXPANSIO                                | SUBDIVISION                                                                   | LBC                   |                                           | LOT # _/                          |
| NEW $\square$ · EXPANSIO<br>Type of Structure: $\underline{MH} 28 \times 76$                   | NL                                                                            | Site Improvements rec | quired prior to Construction Author       | ization Issuance:                 |
| Proposed Wastewater System Type: 25% Redu                                                      |                                                                               |                       |                                           |                                   |
|                                                                                                | Ct. on System                                                                 |                       |                                           |                                   |
| Projected Daily Flow: <u>480</u> GPD                                                           | 8                                                                             |                       |                                           |                                   |
| Number of bedrooms: $\underline{\mathcal{Y}}$ Number of Occup<br>Basement $\Box$ Yes $\Box$ No | ants: <u> </u>                                                                |                       |                                           |                                   |
|                                                                                                | und hannel on final landian and also                                          | entions of fasilities | ·····                                     |                                   |
|                                                                                                | red based on final location and elev                                          |                       | Downie volid for                          | Five years                        |
| Permit conditions:                                                                             |                                                                               | ieet                  | Permit valid for:                         | ,                                 |
|                                                                                                |                                                                               |                       |                                           | $\Box$ No expiration              |
| 1                                                                                              |                                                                               | 1 1                   |                                           |                                   |
| Authorized State Agent Kun Kto                                                                 | in REAS Date:                                                                 | 7/18/201              | 2. SEE ATT                                | ACHED SITE SKETCH                 |
| The issuance of this permit by the Health Department in no way guaran                          |                                                                               |                       |                                           |                                   |
| site is subject to revocation if the site plan, plat, or the intended use cl                   |                                                                               |                       |                                           |                                   |
| the Laws and Rules for Sewage Treatment and Disposal and to condition                          | s of this permit                                                              |                       |                                           |                                   |
|                                                                                                |                                                                               |                       |                                           |                                   |
|                                                                                                | Construction Au                                                               | Ithorization          |                                           |                                   |
|                                                                                                |                                                                               |                       |                                           |                                   |
| The construction and installation requirements of Rules .1950, .1952, .19                      | (Required for Build)<br>(Required for Build)<br>(1959 1956 1957 1958 and 1959 |                       | into this normit and shall be mot Systems | shall be installed in accordance  |
| with the attached system layout.                                                               |                                                                               |                       |                                           | Sitali de installeo hi accordance |
| ISSUED TO:                                                                                     |                                                                               |                       | C o                                       |                                   |
| ISSUED TO: C/yde L. Patters                                                                    | ron propert                                                                   | Y LOCATION: The       | smartara Kd.                              |                                   |
|                                                                                                | SUBDIVIS                                                                      | ION LUC               |                                           | LOT # _/                          |
| Facility Type: <u>M H</u>                                                                      | 🗹 New 🗆 Expan                                                                 | nsion 🗆 Repair        |                                           |                                   |
| Basement? 🗆 Yes 📈 No 🛛 Basement Fixt                                                           | ures? 🗆 Yes 🔲 No                                                              |                       |                                           |                                   |
| Type of Wastewater System** _25-7_ Red                                                         | uction System                                                                 |                       | (Initial) Wastewater Flow:                | 400 GPD                           |
| (See note below, if applicable )                                                               |                                                                               |                       | ()                                        |                                   |
| 25% Led                                                                                        | uction System                                                                 | (Renair)              |                                           |                                   |
| Installation Requirements/Conditions                                                           | Number of trenches 4                                                          | ar 2                  |                                           |                                   |
| Septic Tank Size / 200 gallons                                                                 | Exact length of each trench                                                   | 1 D or 120 foot       | Trench Spacing:7                          | Feet on Center                    |
| Pump Tank Size gallons                                                                         | Trenches shall be installed on                                                |                       |                                           | inches                            |
| runip rank size ganons                                                                         |                                                                               |                       |                                           |                                   |
|                                                                                                | Maximum Trench Depth of: _/                                                   |                       | (Maximum soil cover shall                 |                                   |
|                                                                                                | (Trench bottoms shall be level                                                | $to + \frac{1}{4}$    | 36" above the trench bot                  | tom)                              |
|                                                                                                | in all directions)                                                            |                       |                                           |                                   |
| Pump Requirements:ft. TDH vs                                                                   | GPM                                                                           |                       |                                           | inches below pipe                 |
|                                                                                                |                                                                               |                       | Aggregate Depth:                          | inches above pipe                 |
| Conditions:                                                                                    |                                                                               |                       |                                           | inches total                      |
|                                                                                                |                                                                               |                       |                                           |                                   |

## WATER LINES (INCLUDING IRRIGATION) MUST BE 10FT. FROM ANY PART OF SEPTIC SYSTEM OR REPAIR AREA. NO UTILITIES ALLOWED IN INITIAL OR REPAIR DRAIN FIELD AREA.

\*\*If applicable: / understand the system type specified is different from the type specified on the application. I accept the specifications of this permit.