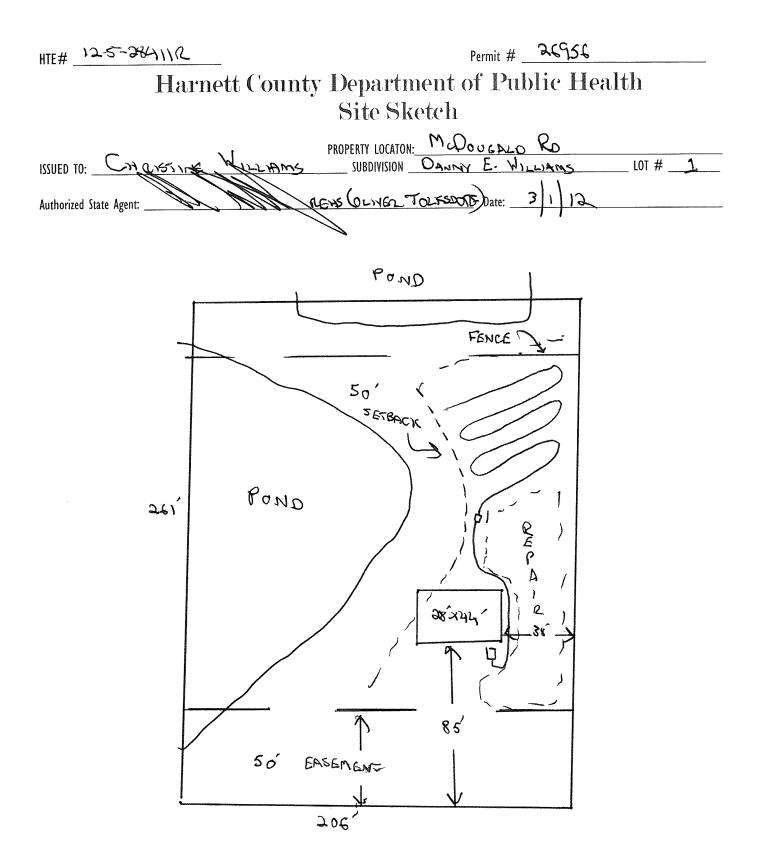

## HTE# 12-5-284112

## Harnett County Department of Public Health

26956

| Improvement P | <u>'ermit</u> |
|---------------|---------------|
|---------------|---------------|

|                                                                                | A bui                       | lding permit canno     |                     |                     |                  |                                           |                                   |
|--------------------------------------------------------------------------------|-----------------------------|------------------------|---------------------|---------------------|------------------|-------------------------------------------|-----------------------------------|
| C                                                                              | 1                           |                        | PROPERTY LOC        | ATION: Ma           | <u>n och</u>     | iazo Ro                                   |                                   |
| ISSUED TO: CHRISTINE                                                           |                             |                        | SUBDIVISION _       |                     |                  |                                           | LOT # 1                           |
|                                                                                | EXPANSION                   |                        |                     | Site Improve        | ments requ       | uired prior to Construction Author        | ization Issuance:                 |
| Type of Structure: Man. 1-20                                                   | 17 (2014                    | 14/                    |                     |                     |                  |                                           |                                   |
| Proposed Wastewater System Type:                                               | STO REDUCE                  | ION JYSTE              | -m                  |                     |                  |                                           |                                   |
| Projected Daily Flow: 360                                                      | GPD                         | 6                      |                     |                     |                  |                                           |                                   |
|                                                                                | Number of Occupant          | s:r                    | nax                 |                     |                  |                                           |                                   |
| Basement IYes KNo                                                              |                             | tand on Carl Is        |                     |                     | •                |                                           |                                   |
|                                                                                | May be required             |                        |                     |                     |                  | Dennis valid for                          |                                   |
| Type of Water Supply:  Community                                               |                             | i weli Distanc         | e from well         | 100                 | reet             | Permit valid for:                         | Five years                        |
| Permit conditions:                                                             |                             |                        |                     |                     |                  |                                           | $\Box$ No expiration              |
|                                                                                | HH.                         |                        |                     |                     |                  |                                           |                                   |
| Authorized State Agentu                                                        | Call -                      | REHS                   | Date: _             | 31)13               |                  | SEE AT                                    | ACHED SITE SKETCH                 |
| Authorized State Agent::<br>The issuance of this permit by the Health Departme | ent in no way guarantees    |                        |                     |                     |                  |                                           |                                   |
| site is subject to revocation if the site plan, plat, o                        |                             |                        |                     |                     |                  |                                           |                                   |
| the Laws and Rules for Sewage Treatment and Dispe                              |                             |                        |                     |                     |                  |                                           |                                   |
|                                                                                |                             |                        |                     |                     |                  |                                           |                                   |
|                                                                                |                             | Constru                | iction Au           | ithorizati          | ion              |                                           |                                   |
|                                                                                |                             |                        |                     |                     |                  |                                           |                                   |
| The construction and installation requirements of Ru                           | dec 1050 1057 1054          |                        | uired for Build     |                     | , roforoncor i   | nto this normit and shall be mot Sustam   | chall be installed in accordance  |
| with the attached system layout.                                               | nes .1750, .1752, .1754,    | .1733, .1730, .1737, . | .17J0. aliu .17J7 a | are incorporated by | f Telefellues II | nto this permit and shall be met. system: | s shall be instaned in accordance |
| , ,                                                                            |                             |                        |                     |                     |                  | 0                                         |                                   |
| ISSUED TO: CHIQUETINE                                                          | MILLIAM                     | 5                      | PROPERT             | Y LOCATION: .       | m                | JOUGALO KD                                |                                   |
| ISSUED TO: CMQJSTINE                                                           |                             |                        | SUBDIVIS            | ON ORN              | 1 KUL            | C. WILLIAMS                               | LOT #                             |
| Facility Type: Man Hume                                                        | (XXX)                       | 🔀 New                  | 🗌 Expan             | ision 🗆             |                  |                                           |                                   |
| Basement? Ves X No                                                             | Basement Fixture            | s? 🗆 Yes               | No '                |                     |                  |                                           |                                   |
| Basement? □ Yes ∞ No<br>Type of Wastewater System** →                          | 5% RE01                     | JUNION                 | SYSTE,              | Ś                   |                  | (Initial) Wastewater Flow:                | 340 GPD                           |
| (See note below, if applicable $\Box$ )                                        |                             |                        |                     |                     |                  | (                                         |                                   |
|                                                                                | 5% REDI                     | 1 ATION -1             |                     | (Ronair)            |                  |                                           |                                   |
|                                                                                |                             | lumber of trench       |                     | (nepair)            |                  |                                           |                                   |
| Installation Requirements/Conditions                                           | יי<br>יי                    | xact length of e       |                     | 1                   | 6                | Trench Spacing:                           | <b>T</b> , <b>C</b> ,             |
| Septic Tank Size 1000 gal                                                      |                             | -                      |                     |                     | _ teet           | irench spacing:                           |                                   |
| Pump Tank Size gal                                                             | lons I                      | renches shall be       |                     |                     |                  |                                           | inches                            |
|                                                                                |                             | laximum Trench         |                     |                     | inches           | (Maximum soil cover shall                 |                                   |
|                                                                                | (                           | Trench bottoms :       | shall be level      | to +/-1/4"          |                  | 36" above the trench bot                  | tom)                              |
|                                                                                | i                           | n all directions)      |                     |                     |                  |                                           |                                   |
| Pump Requirements:ft.                                                          |                             | GPM                    |                     |                     |                  |                                           | inches below pipe                 |
| · · · · · · · · · · · · · · · · · · ·                                          | ter an an ann an an Ann Ann |                        |                     |                     |                  | Aggregate Depth:                          |                                   |
| Conditions:                                                                    |                             |                        |                     |                     |                  |                                           | inches total                      |
| conditions.                                                                    |                             |                        |                     | -                   |                  |                                           |                                   |

## WATER LINES (INCLUDING IRRIGATION) MUST BE 10FT. FROM ANY PART OF SEPTIC SYSTEM OR REPAIR AREA. NO UTILITIES ALLOWED IN INITIAL OR REPAIR DRAIN FIELD AREA.

| **If applicable: I understand the system type specified is different from the type specified on the application. I accept the specifications of this permit.                                                               |  |  |  |  |  |  |  |
|----------------------------------------------------------------------------------------------------------------------------------------------------------------------------------------------------------------------------|--|--|--|--|--|--|--|
| Owner/Legal Representative Signature: Date:                                                                                                                                                                                |  |  |  |  |  |  |  |
| This Construction Authorization is subject to revocation if the site plan, plan or the intended use changes. The Construction Authorization shall not be transferred when there is a change in ownership of the site. This |  |  |  |  |  |  |  |
| Construction Authorization is subject to compliance with the provision of the Law and Rules for Sewage Treatment and Disposal and to the conditions of this permit. SEE ATTACHED SITE SKETCH                               |  |  |  |  |  |  |  |
| Authorized State Agent: Construction Authorization Expiration Date:                                                                                                                                                        |  |  |  |  |  |  |  |